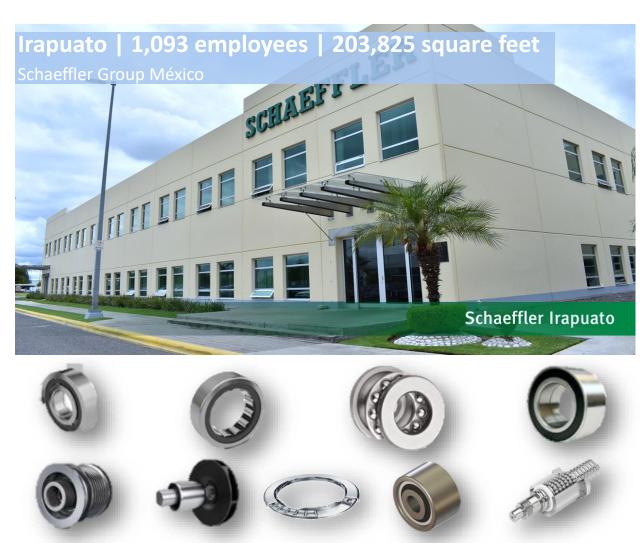

## Schaeffler Americas – Irapuato, MEX

## Schaeffler Irapuato, MEX

- Honing
- Surface Treatment

Hard Turning

• Soft Machining

Heat Treatment

Grinding

• Forging

#### **Key Products**

- Needle Roller Bearing (NRB)
- Thrust Bearings
- Stacks Bearing Section Assembly (ABS)
- Electronic Parking Brake (EPB)
- Wheel Bearing (WB 1<sup>st</sup>, 2<sup>nd</sup>, and 3<sup>rd</sup> generation)
- Water Pump Bearing (WPB)
- Thermal Management Module (TMM)
- Overrunning Alternator Pulley (OAP)
- RSTO