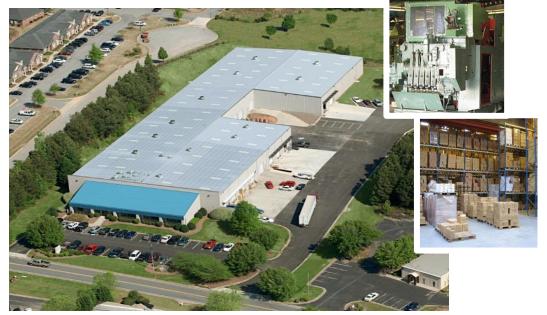

Jeff Harris, Sales Manager

demand and men and and and a second and a second and and and and an and and the second and the second and a second and and and the second and

**EPS** began providing manufacturing services in 1988. The manufacturing facility is located in Alpharetta, just thirty minutes north of Atlanta, GA. We have developed from a local manufacturer of small screws and rivets to a leading provider of semi-standard and special cold formed parts throughout North America. In conjunction with our cold heading capabilities, we also offer a wide variety of secondary services such as threading, knurling, shaving, drilling and tapping, plating, and head/shank slotting. We also offer many commercial finishes including high "salt spray" resistance for automotive applications. We offer warehousing for stocking JIT programs and, we are equipped for any rapid response that our customers require.