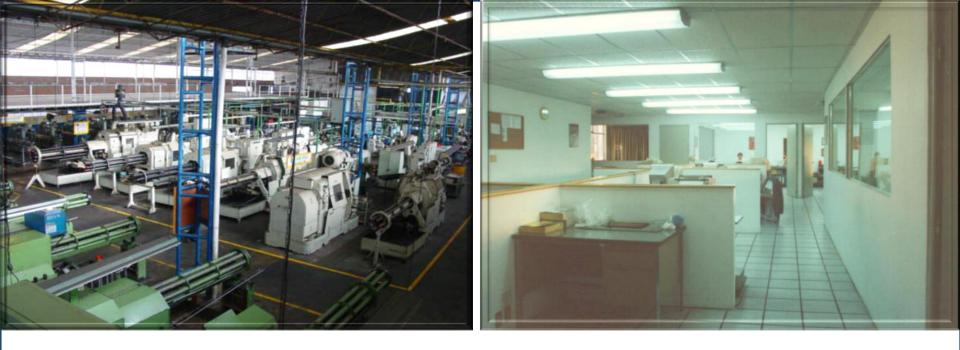

#### **Facilities**

- 54,000 sq. ft. Workshop
- 2,400 sq. ft. Office
- 600 sq. ft. Training Room

**Skilled labor: 80 people** 

Annual Sales:
2018: 2.0 MDD
2019: 1.9 MDD
2020: 1.5 MDD
2021: 1.8 MDD

#### **Machinery List**

**Brand:** 

- •Davenport.
- •Acme Gridley.
- •New Britain.
- •Gildemaister.
- •Index KS.
- •Strohm.
- •Traub.
- •B & S
- •Escomatic.