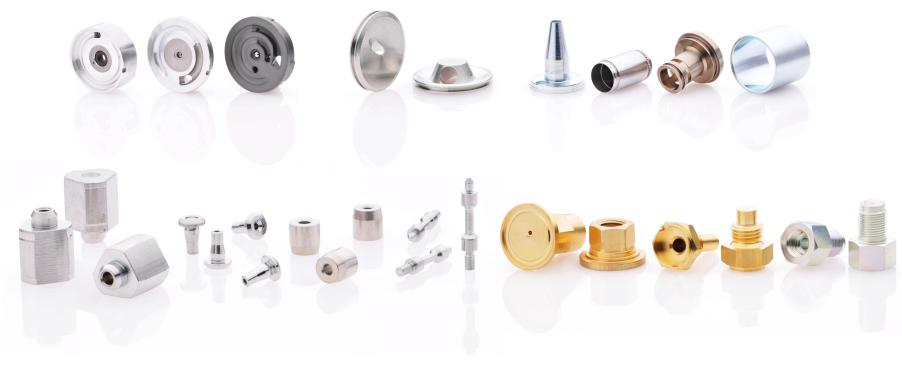

# **Products**

**Product Portfolio:** High Precision Turned Parts for fuel injection pump and asembly of metalic and plastic components.

#### **Machining Experience**

**Machines**: Index MS18, Index Ms32, Index MS40, Index ABC, Index200, Traub TNX, Traub TNL12, Traub TNL26, Star SR10, SR20. Gildemeister and Sprint 65

**Order Categories:** Sample Orders, Medium scale and Mass production **Core Competences:** Precision parts for gas Injection, emission controls, fuel injection pump, pressure sensor, brake systems.

**Raw materials:** Steel, high-grade Steel, Machining steel, Aluminum, Brass, aluminum die cast, plastic (peek).

**Product Portfolio:** mixing chambers, shafts, die bodies, levers, compression pieces, fitting, flaps, fuel pumps, heat sinks, various couplings, quadrants, pipes, flanges

# **Parts Produced**

20

# **Parts Produced**