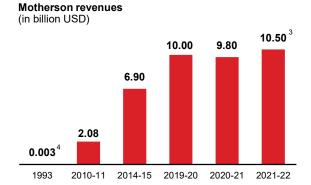

# Serving customers globally

A global network of manufacturing facilities, engineering and design centres, marketing offices, logistic centres and sourcing hubs across the world to serve our customers globally in geographies of their presence.

Motherson is located in over 300 facilities in 41 countries

1 Argentina

2 Brazil

4 USA

6 Serbia

3 Mexico

5 North Macedonia