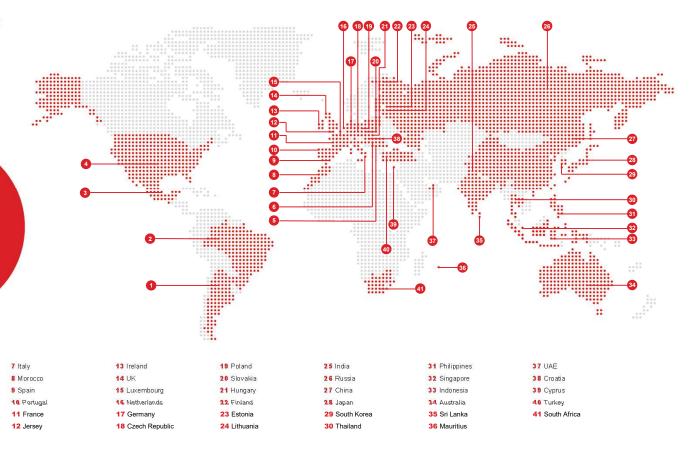

# Serving customers globally

A global network of manufacturing facilities, engineering and design centres, marketing offices, logistic centres and sourcing hubs across the world to serve our customers globally in geographies of their presence.

Motherson is located in over 300 facilities in 41 countries

1 Argentina

2 Brazil

4 USA

6 Serbia

3 Mexico

5 North Macedonia