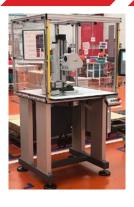

# Jenoptic CNC surface roughness

E0 XY= 4.5 + L/150 microns E0 Z = 3.3 + L/75 microns Measurement volume [mm] Model X Y Z 315 315 250

#### Micro VU Vision measurement system

E0 XY= 4.5 + L/150 microns E0 Z = 3.3 + L/75 microns Measurement volume [mm] Model X Y Z 315 315 250

#### Zeiss Contura

E0= 1,7 + L/350 microns Scanner for profiles Measurement volume [mm] Model X Y Z 9/12/8 700 700 800

#### Zeiss Accura

E0= 1,2 + L/350 microns
Scanner for profiles
Measurement volume [mm]
Model X Y Z
9/12/8 900 1.200 800

14