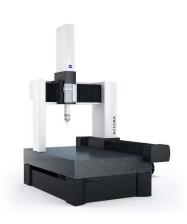

#### Zeiss Contura

E0= 1,7 + L/350 microns Scanner for profiles Measurement volume [mm] Model X Y Z 9/12/8 700 700 800

#### Zeiss Accura

E0= 1,2 + L/350 microns
Scanner for profiles
Measurement volume [mm]
Model X Y Z
9/12/8 900 1.200 800

14