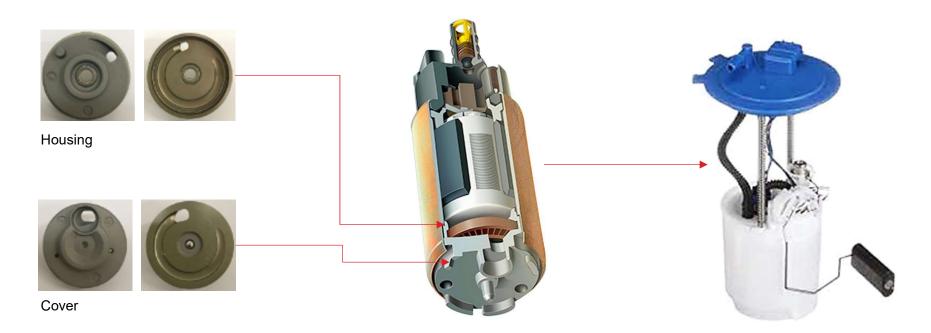

# **Products**

**Product Portfolio:** High Precision Turned Parts for fuel injection pump and asembly of metalic and plastic components.

# Technology

motherson 1

Raw material

Machining

Washing

Visual inspection and deburring

Annodizing (outsourced)

Assembly