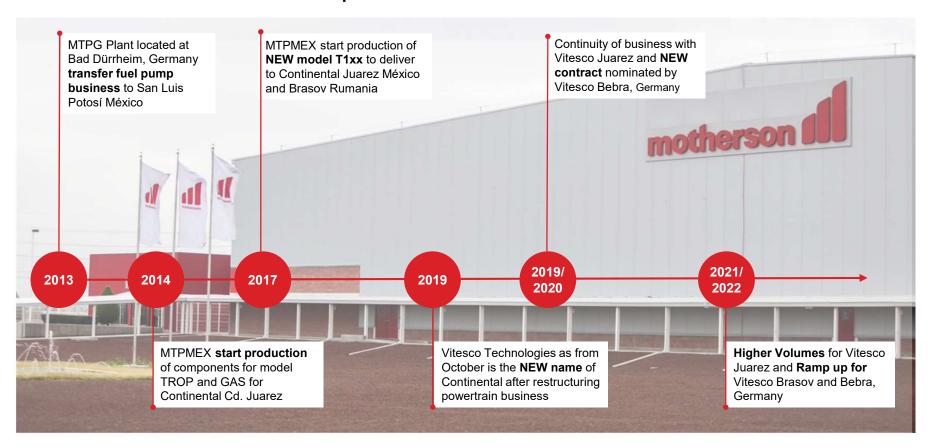

# MTPM Overview and Evolution | Historical milestones.

# **Motherson Techno Precision**

Founded: 2013

Operation start: 2014

**Annual production**: 12 Mio. parts

Annual Sales: 18 M USD

Employees: 137

**Total Land Extension**: 22,000 m<sup>2</sup>

**Building:** 4,800 m<sup>2</sup>