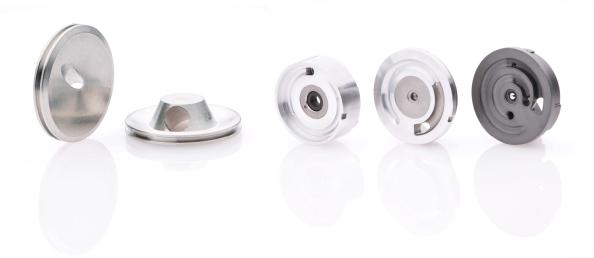

ed Parts for fuel injection pump and asembly of metalic and plastic components.





# Technology

motherson 1

Raw material

Machining

Washing

Visual inspection and deburring

Annodizing (outsourced)

Assembly

Visual inspection & Packaging









| Current machine types    | Quantity |
|--------------------------|----------|
| PD_CNC_Spinner           | 24       |
| PD_CNC_Spinner+ Robot    | 8        |
| SB_CNC_Spinner           | 8        |
| Washing machine DURR     | 2        |
| Schmidt Preses Automatic | 6        |
| Schmidt Press, Manual    | 1        |

# **Capabilities**

# motherson 1

#### Machining:

- Aluminum
- Stainless Steel
- Hard & Soft Steel
- Brass

#### Assembly

#### Future technology:

- Broaching
- Milling
- Surface Grinding
- · Centerless Grinding
- Lapping





# **Outsource Processes**



#### **Current:**

Aluminum Hard Anodizing

#### Available:

- Electroless Nickel Plating
- Tin Coating
- Chrome Plating
- Heat Treatment
- Powder Coating





#### **Machining Experience**







**Machines**: Index MS18, Index Ms32, Index MS40, Index ABC, Index200, Traub TNX, Traub TNL12, Traub TNL26, Star SR10, SR20. Gildemeister and Sprint 65



**Order Categories:** Sample Orders, Medium scale and Mass production **Core Competences:** Precision parts for gas Injection, emission controls, fuel injection pump, pressure sensor, brake systems.



**Raw materials:** Steel, high-grade Steel, Machining steel, Aluminum, Brass, aluminum die cast, plastic (peek).

**Product Portfolio:** mixing chambers, shafts, die bodies, levers, compression pieces, fitting, fl