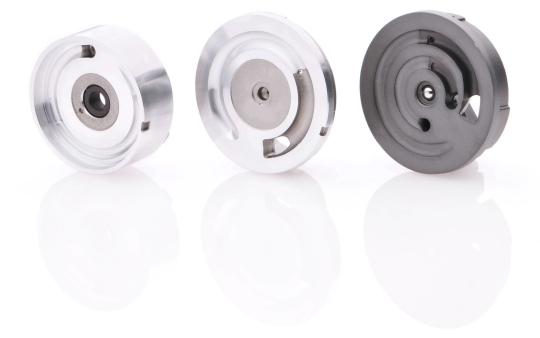

(outsourced)

Assembly

Visual inspection & Packaging









| Current machine types    | Quantity |
|--------------------------|----------|
| PD_CNC_Spinner           | 24       |
| PD_CNC_Spinner+ Robot    | 8        |
| SB_CNC_Spinner           | 8        |
| Washing machine DURR     | 2        |
| Schmidt Preses Automatic | 6        |
| Schmidt Press, Manual    | 1        |

# **Capabilities**

# motherson 1

#### Machining:

- Aluminum
- Stainless Steel
- Hard & Soft Steel
- Brass

#### Assembly

#### Future technology:

- Broaching
- Milling
- Surface Grinding
- · Centerless Grinding
- Lapping





# **Outsource Processes**



#### **Current:**

Aluminum Hard Anodizing

#### Available:

- Electroless Nickel Plating
- Tin Coating
- Chrome Plating
- Heat Treatment
- Powder Coating





#### **Machining Experience**







**Machines**: Index MS18, Index Ms32, Index MS40, Index ABC, Index200, Traub TNX, Traub TNL12, Traub TNL26, Star SR10, SR20. Gildemeister and Sprint 65



**Order Categories:** Sample Orders, Medium scale and Mass production **Core Competences:** Precision parts for gas Injection, emission controls, fuel injection pump, pressure sensor, brake systems.



**Raw materials:** Steel, high-grade Steel, Machining steel, Aluminum, Brass, aluminum die cast, plastic (peek).

**Product Portfolio:** mixing chambers, shafts, die bodies, levers, compression pieces, fitting, flaps, fuel pumps, heat sinks, various couplings, quadrants, pipes, flanges

# **Parts Produced**





20

# **Parts Produced**









#### **Contact Information**





**Administration HR