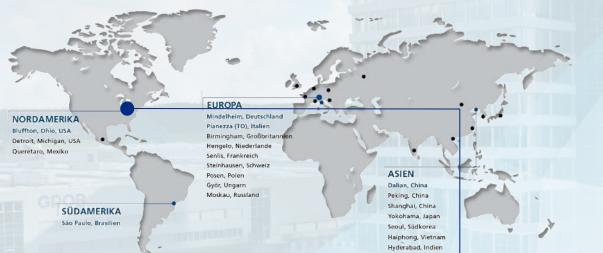

# **Our Company History Started Over 95 Years Ago**

São Paulo, Brazil

Output: EUR 62 million Employees: 518

1956

**Bluffton, USA** 

Output: EUR 129 million Employees: 611

1983

# **Our Company History Started Over 95 Years Ago**

Dalian, China
Output: EUR 104 million
Employees: 806

2012

Pianezza, Italy
Output: EUR 16 million
Employees: 83

2017

**PLANTS** 

**15** 

SALES AND SERVICE BRANCHES 7,000

**EMPLOYEES WORLDWIDE** 

Output in Mio. EUR by manufacturing plant 2009/10 to 2021/22