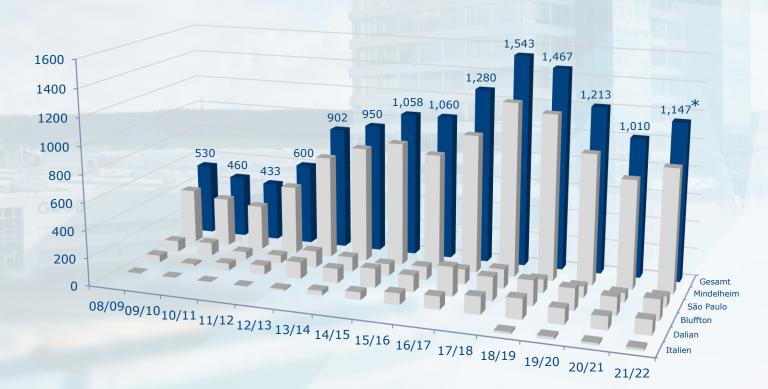

**EMPLOYEES WORLDWIDE** 

Output in Mio. EUR by manufacturing plant 2009/10 to 2021/22