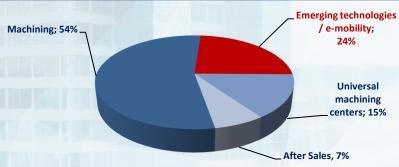

rector of Ernst Grob Werkzeug- und Maschinenfabrik

1926-1952



**Dr. Burkhart Grob**Managing Director and
Supervisory Board Chairman of
GROB-WERKE

1952-2016



# **Our Company History Started Over 95 Years Ago**





# **Our Company History Started Over 95 Years Ago**



São Paulo, Brazil

Output: EUR 62 million Employees: 518

1956

**Bluffton, USA** 

Output: EUR 129 million Employees: 611

1983



# **Our Company History Started Over 95 Years Ago**



Dalian, China
Output: EUR 104 million
Employees: 806

2012



Pianezza, Italy
Output: EUR 16 million
Employees: 83

2017







**PLANTS** 

**15** 

SALES AND SERVICE BRANCHES 7,000

**EMPLOYEES WORLDWIDE** 



Output in Mio. EUR by manufacturing plant 2009/10 to 2021/22





# Output distribution according to product range













#### **Business Year 2021/2022 (Forecast)**





# Transformation in the Machining Part type and quantity change









# **Transformation in the Machining** Ratio between OEM and TIER 1 / TIER 2 supplier



#### Shift to Tier 1&2 market

- "Key Components" shift from OEM to TIER1 / TIER2 suppliers
- New E-Mobility and chassis parts are delivered by TIER1 / TIER2

since 01.03.2021

Status quo: 01.10.2021



## **GROB Product Overview**







2. Universal machines



3. Assembly systems



4. E-Mobility



5. Automation



**6.** GROB-NET<sup>4</sup>Industry



7.Used machines



# **GROB Industry Range**

## Precision at the highest level







Structural component











Medical technology



Scalpel holder



Mechanical engineering

Vise bottom part

Gear wheel

Bone insert