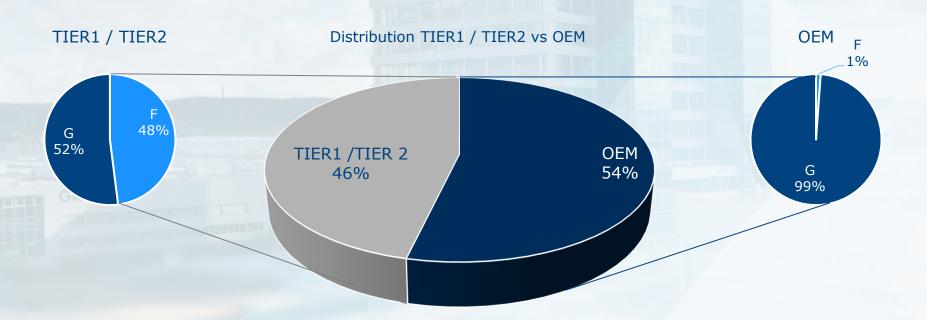

# **Transformation in the Machining** Ratio between OEM and TIER 1 / TIER 2 supplier

#### Shift to Tier 1&2 market

- "Key Components" shift from OEM to TIER1 / TIER2 suppliers
- New E-Mobility and chassis parts are delivered by TIER1 / TIER2

since 01.03.2021

Status quo: 01.10.2021