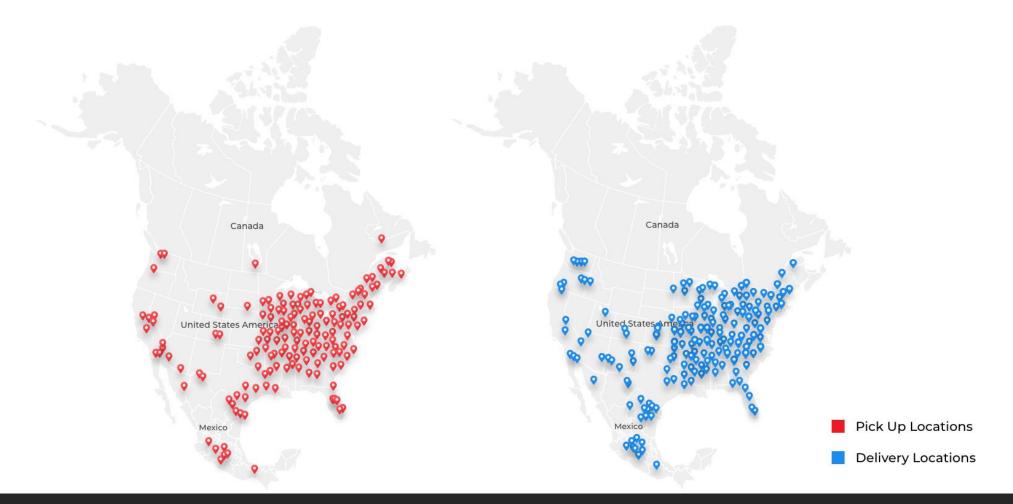

# Company Overview









# Who We Are...

At RJ Logistics, we are experts at dry van, flatbed, cross-border, and specialized transportation solutions throughout the United States, Canada, and Mexico.

With a focus on automotive, manufacturing, retail, and defense verticals, we are committed to being an industry leader.

Our success, and the success of our partners, is built upon the foundation of customer service, lasting relationships, along with a healthy and diverse culture.



## Where We Are...

### Our Physical Locations include:

### Southfield, MI. – HQ/3PL

Chesterfield, MI. - Assets

Columbus, OH. – 3PL

Laredo, TX. – Cross Border Services Guadalajara, MX. – Intra Mexico 3PL

Sales offices:

Milwaukee, WI.

Indianapolis, IN.





### Our Network



4

# What Makes Us Different...



- Geographic Focus
- Commodity Vertical Focus
- Customer Focus

Employee Focus



- Flatbed & Conestoga Assets
- Drop Decks
- Goose Necks
- Overweight and Over-Dim





- Sprinter Vans
- Straight Trucks
- Just-in-time
- 24-Hour Tracking & Visibility



- Door-to-door Services
- Warehouse/ Terminal at Borders
- Transload / Crossdock
- Short & Long-Term Storage

#### RELATIONSHIPS



- Dedicated Resources
- Accessible Leadership
- Diverse Workforce
- 24-Hour Coverage & Visibility

© 2020 Property of RJ Logistics LLC and its subsidiaries. Reproduction by written authorization only

## Cross Border Expertise



6



# **Assembly Line Replacement OEM -**Domestic

Case Study Chicago Heights



## **Summary**



#### **Duration: 2 months**



#### **Project Ma