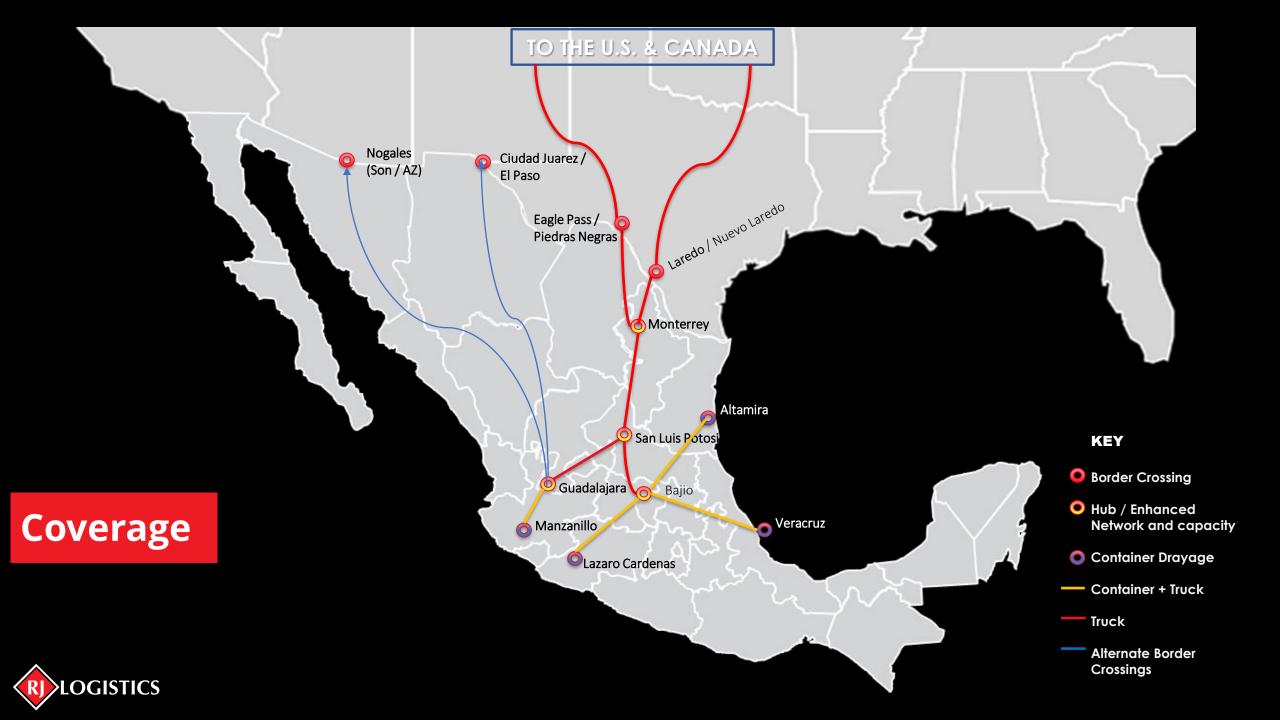

Laredo, TX. – Cross Border Services Guadalajara, MX. – Intra Mexico 3PL

Sales offices:

Milwaukee, WI.

Indianapolis, IN.





### Our Network



4

# What Makes Us Different...



- Geographic Focus
- Commodity Vertical Focus
- Customer Focus

Employee Focus



- Flatbed & Conestoga Assets
- Drop Decks
- Goose Necks
- Overweight and Over-Dim





- Sprinter Vans
- Straight Trucks
- Just-in-time
- 24-Hour Tracking & Visibility



- Door-to-door Services
- Warehouse/ Terminal at Borders
- Transload / Crossdock
- Short & Long-Term Storage

#### RELATIONSHIPS



- Dedicated Resources
- Accessible Leadership
- Diverse Workforce
- 24-Hour Coverage & Visibility

© 2020 Property of RJ Logistics LLC and its subsidiaries. Reproduction by written authorization only

## Cross Border Expertise



6



# **Assembly Line Replacement OEM -**Domestic

Case Study Chicago Heights



## **Summary**



#### **Duration: 2 months**



#### **Project Management Team**

- **E**xecutive Sponsorship
- In-house Operations and Yard Management 24/7
- Planning & Optimization
- 14+ Origins
- Commodities:
- **Robotics / Machinery**
- Assembly Lines (Tooling, Dies, Heavy Duty Beams)



**140 Dedicated Storage Trailers** 24-hour Switchers On-Site

203 Live Loads

**122 Double Drop** 

Six On-Site Reps at Ford CAP around the clock

0 Accidents, 0 Damages, 0 Claims

100% on time pick-up and delivery



## Assembly Line Replacement OEM – International

### Case Study SLP 2018 Project GM Assembly Plant

### Summary



Duration: 4 Months Origin: Michigan, US Destination: San Luis Potosi, MX



**Project Managem