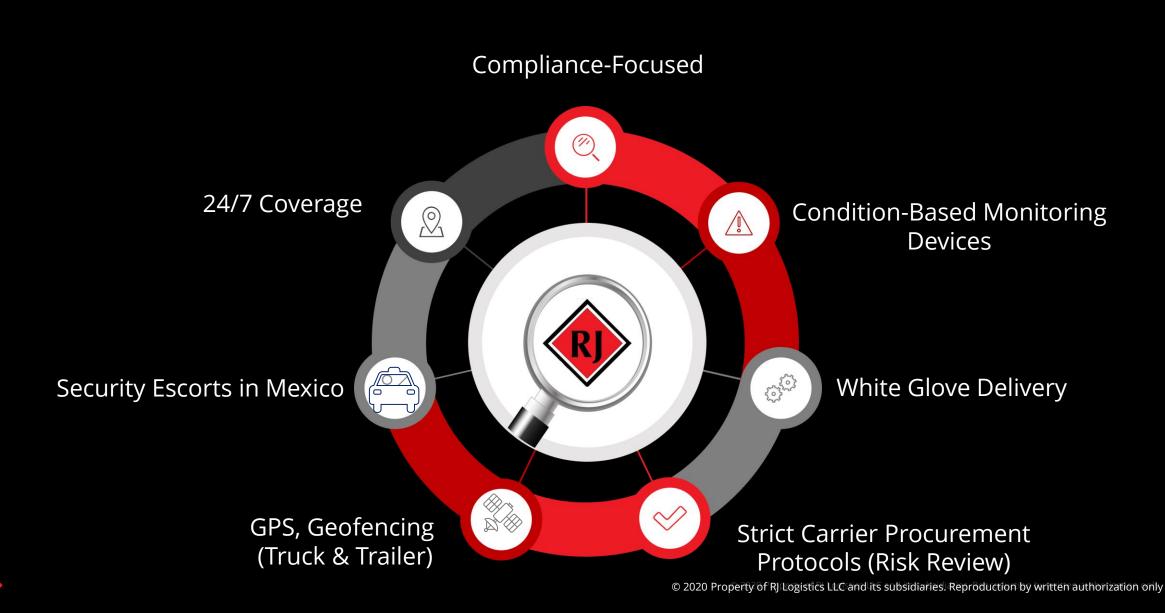

3PL

Laredo, TX. – Cross Border Services Guadalajara, MX. – Intra Mexico 3PL

Sales offices:

Milwaukee, WI.

Indianapolis, IN.





### Our Network



4

# What Makes Us Different...



- Geographic Focus
- Commodity Vertical Focus
- Customer Focus

Employee Focus



- Flatbed & Conestoga Assets
- Drop Decks
- Goose Necks
- Overweight and Over-Dim





- Sprinter Vans
- Straight Trucks
- Just-in-time
- 24-Hour Tracking & Visibility



- Door-to-door Services
- Warehouse/ Terminal at Borders
- Transload / Crossdock
- Short & Long-Term Storage

#### RELATIONSHIPS



- Dedicated Resources
- Accessible Leadership
- Diverse Workforce
- 24-Hour Coverage & Visibility

© 2020 Property of RJ Logistics LLC and its subsidiaries. Reproduction by written authorization only

## Cross Border Expertise



6



# **Assembly Line Replacement OEM -**Domestic

Case Study Chicago Heights



## **Summary**



#### **Duration: 2 months**



#### **Project Management Team**

- **E**xecutive Sponsorship
- In-house Operations and Yard Management 24/7
- Planning & Optimization
- 14+ Origins
- Commodities:
- **Robotics / Machinery**
- Assembly Lines (Tooling, Dies, Heavy Duty Beams)



**140 Dedicated Storage Trailers** 24-hour Switchers On-Site

203 Live Loads

**122 Double Drop** 

Six On-Site Reps at Ford CAP around the clock

0 Accidents, 0 Damages, 0 Claims

100% on time pick-up and delivery



## Assembly Line Replacement OEM – International

### Case Study SLP 2018 Project GM Assembly Plant

### Summary



Duration: 4 Months Origin: Michigan, US Destination: San Luis Potosi, MX



**Project Ma