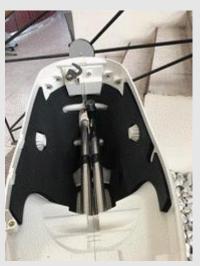

#### **Power Sports**

- 1. Molding 3 parts
- 2. Foam Apply
- 3. Labelings
- 4. Welding
- 5. Screw placement
- 6. Assemblies.
- 7. Packaging