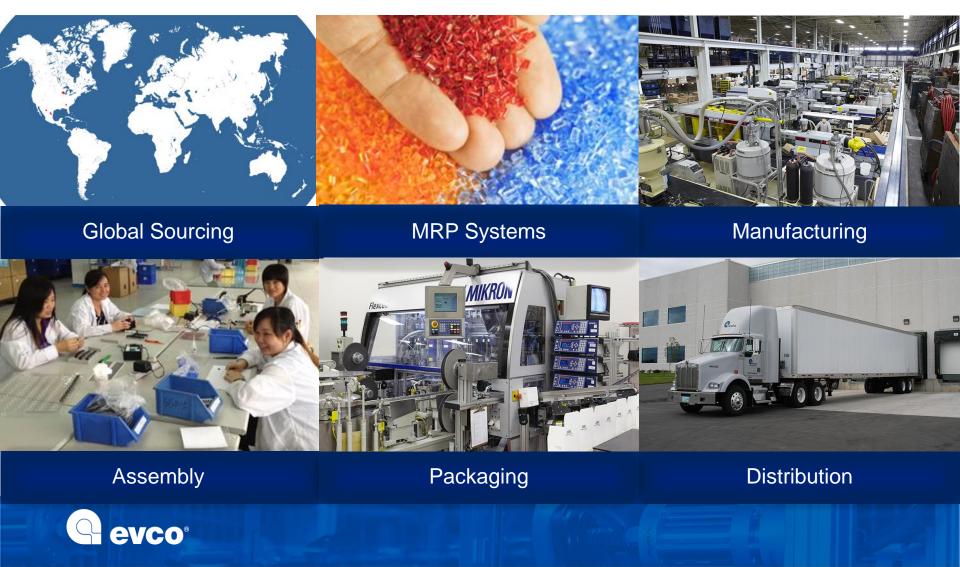

### CONTRACT MANUFACTURING

- Sub-assemblies to complete final assemblies and products.
- Global locations offering many sourcing options.