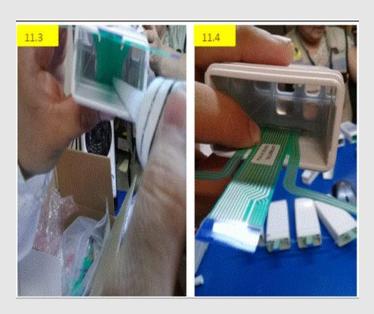

#### Healthcare

- 1. Molding 4 parts
- 2. Cardboard assy
- 3. Bar code labeling
- 4. Silicon apply
- 5. Leak test
- 6. Assemblies.
- 7. Packaging

#### Healthcare

- 1. Molding 14 part numbers
- 2. Pad printing
- 3. Spring and screws placement
- 4. Assemblies.
- 5. Packaging