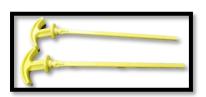

#### **Automotive**

- 1. Molding 1 piece
- 2. Bar code labeling
- 3. Inserts and Foam
- 4. Presence test
- 5. Packaging

#### **Automotive**

- 1. Molding 2 part
- 2. Sonic Welding
- 3. Leak test
- 4. Packaging