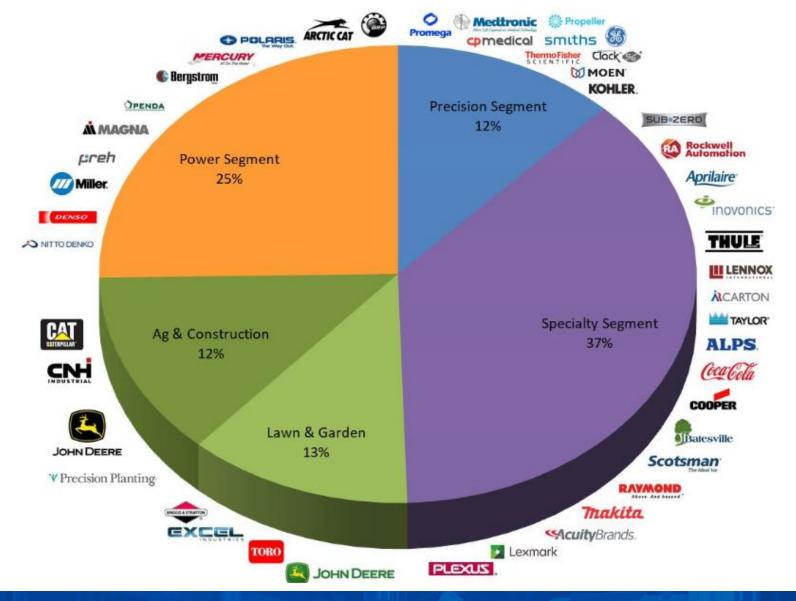

### Industry Breakdown

### Sales by Business Mexico

### Sales by Business Unit – USA/China/Mexico