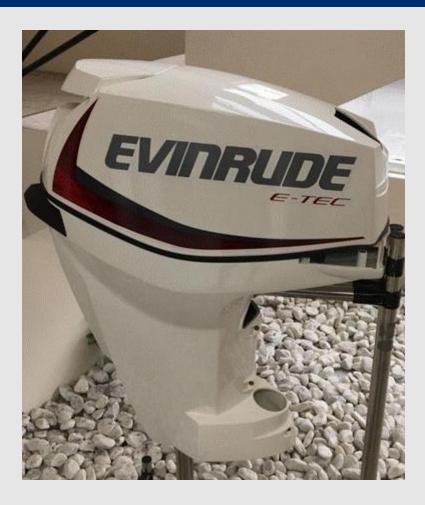

#### **Power Sports**

- 1. Molding 3 parts
- 2. Foam Apply
- 3. Labelings
- 4. Welding
- 5. Screw placement
- 6. Assemblies.
- 7. Packaging