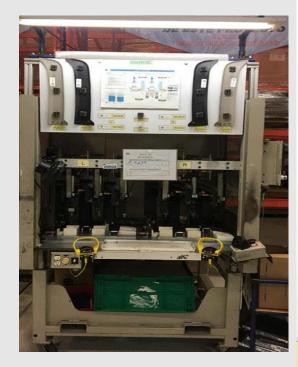

#### **Automotive**

- 1. Molding 1 piece
- 2. Bar code labeling
- 3. Inserts and Foam
- 4. Presence test
- 5. Packaging