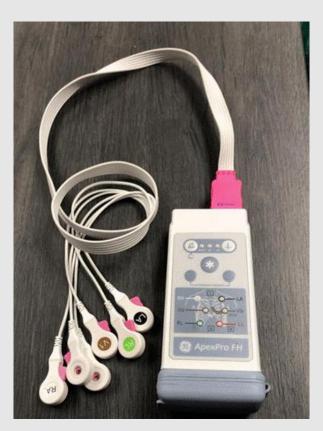

#### Healthcare

- 1. Molding 4 parts
- 2. Cardboard assy
- 3. Bar code labeling
- 4. Silicon apply
- 5. Leak test
- 6. Assemblies.
- 7. Packaging

#### Healthcare

- 1. Molding 14 part numbers
- 2. Pad printing
- 3. Spring and screws placement
- 4. Assemblies.
- 5. Packaging