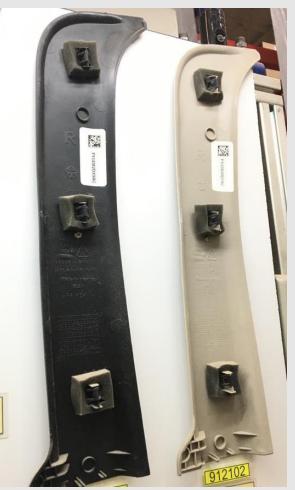

#### **Automotive**

- 1. Molding 2 part
- 2. Sonic Welding
- 3. Leak test
- 4. Packaging