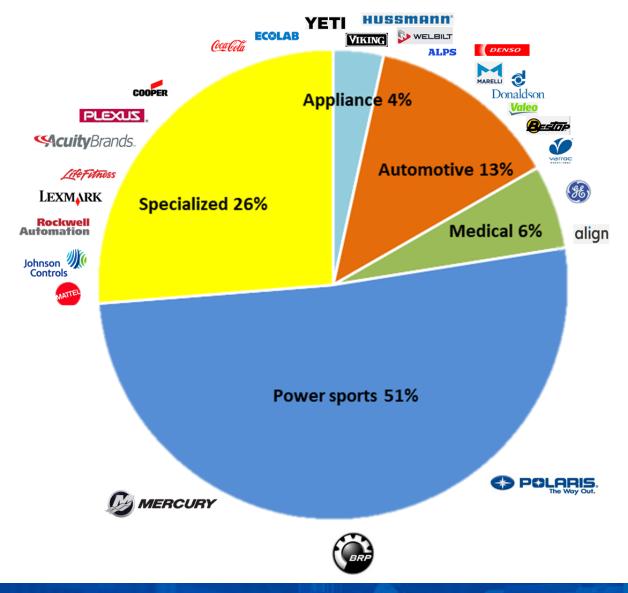

## **EVCO Facts**

- Established in 1964
- 9 Global Facilities
   (5 USA, 3 MX, 1 CN)
- 210 Presses (15-3500 Tons)
- 3 Tool Shops (2 USA, 1 CN)
- Over 1600 Employees





## **EVCO Locations**



### **EVCO COMPETITIVE ADVANTAGES**

- Technology
- Market Share
- Financial Stability
- CTPAT
- IMMEX
- Soft Tool
- External Laboratory
- DRIVEN: Process simulation, Mold Flow, Fixture design.
- 3D Printer





### Industry Breakdown

















### Sales by Business Mexico





### Sales by Business Unit – USA/China/Mexico





# EVCO Plastics de México M1 – Monterrey, México México Plastics Injection Monterrey, México Plastics Injection Monterrey, México Plastics Injection Monterrey, México México Plastics Injection Monterrey, México México Miniert Manufactural Mexico Miniert Mexico Miniert Mexico Miniert Mini

Plastics Injection Molding, Contract manufacturing and Tool Manufacturing

- Joint venture established in 2000
- Certified to ISO 9001 & IATF 16949
- 28 presses up to 2,500 tons
  +1 New Press 1,460 Tons
- Land 71,000 square feet
- EVCO Systems
- Markets: Industrial, Powersports, Automotive, Appliance, Medical.



# EVCO Plastics de México M2 – Monterrey, México Plastics Injection Information Monterrey, México Plastics Injection Information Mexico

Pl