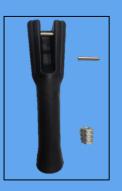

#### **Power Sports**

- 1. Molding 3 parts
- 2. Foam Apply
- 3. Labelings
- 4. Welding
- 5. Screw placement
- 6. Assemblies.
- 7. Packaging