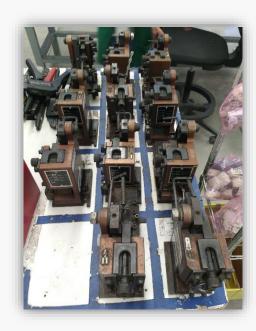

# **Manufacturing Plant**

- o 1,450 m2 of production area
- o 430 m2 available
- o IMMEX 342-2015 Certified (Maquiladora license)
- o ISO 9001:2015 Bureau Veritas certification
- 218 Operational staff
- 33 Administrative staff
- o PVC Injection molding 25T machine (2022 on going project)