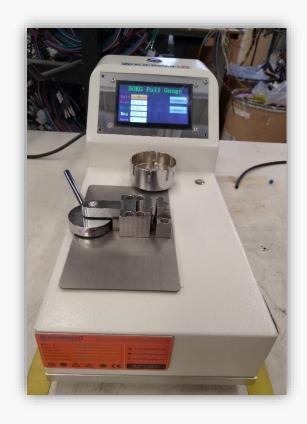

#### Assembly boards

- o 5 Dynalab NX Pro low voltage testers for continuity, shorts, passive components.
- o 100% of harnesses are electrically tested.

- o Terminal crimp pull test
- oCrimp heigh terminal test