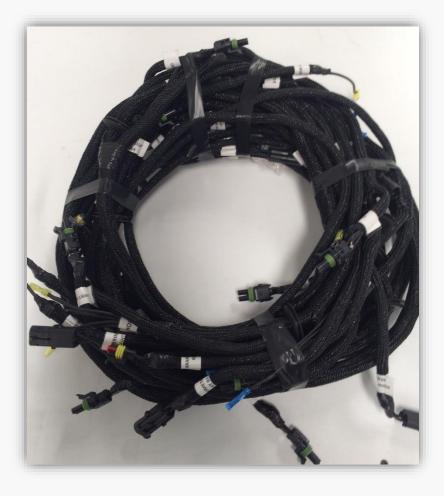

Welding cable, PVC Hook-up wire (UL1007, UL1015, UL1069), J1939, SOWW cables, multiconductor cables such as Belden, General Cable, Alpha, etc.











- o 7 Semi automatic Kingsing cutting machines.
- o 7 Continuous Domino ink jets to mark on wires with black and white ink.









o Ultrasonic welding splice with Stapla Raptor II equipment to splice wires.







#### Assembly boards







#### Assembly boards







- o 5 Dynalab NX Pro low voltage testers for continuity, shorts, passive components.
- o 100% of harnesses are electrically tested.







- o Terminal crimp pull test
- oCrimp heigh terminal test









o Braiding machine to cover harnesses with PVC-Nylon braid.





# Some of our customers







































#### Main cab harness – Tractor-









#### Main harness - Shuttle Bus -







#### Audio & video harness











# Jumper harness and battery cables









# Switch assemblies and lights harnesses









#### Main harness - RV -







#### Fuse block fire truck harness







#### Terminal truck harness







#### **Contact Information**

Andres Cisneros +52 477 73277080 gm@apcmfg.net

Miguel Díaz +52 477 7294544 calidad@apcmfg.net