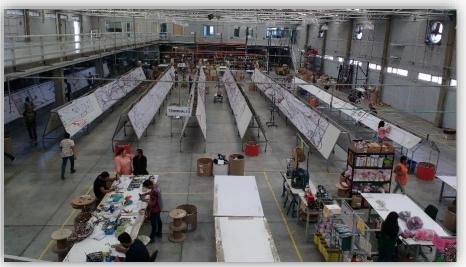

# **Manufacturing Plant**

- o 1,450 m2 of production area
- o 430 m2 available
- o IMMEX 342-2015 Certified (Maquiladora license)
- o ISO 9001:2015 Bureau Veritas certification
- 218 Operational staff
- 33 Administrative staff
- o PVC Injection molding 25T machine (2022 on going project)

#### Assembly boards

#### Assembly boards

- o 5 Dynalab NX Pro low voltage testers for continuity, shorts, passive components.
- o 100% of harnesses are electrically tested.

- o Terminal crimp pull test
- oCrimp heigh terminal test