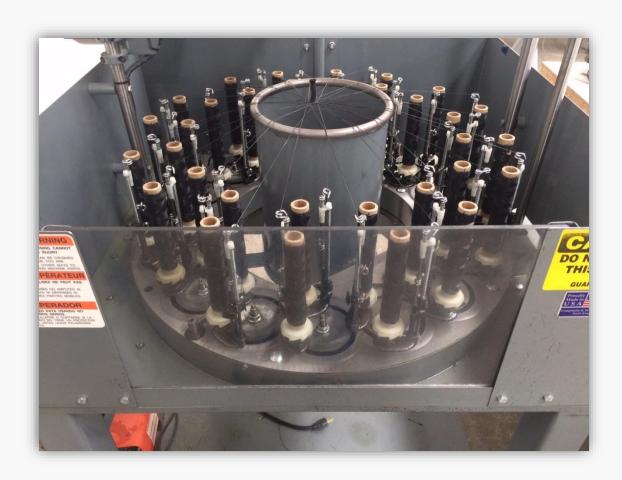

- o 7 Semi automatic Kingsing cutting machines.
- o 7 Continuous Domino ink jets to mark on wires with black and white ink.

o Ultrasonic welding splice with Stapla Raptor II equipment to splice wires.