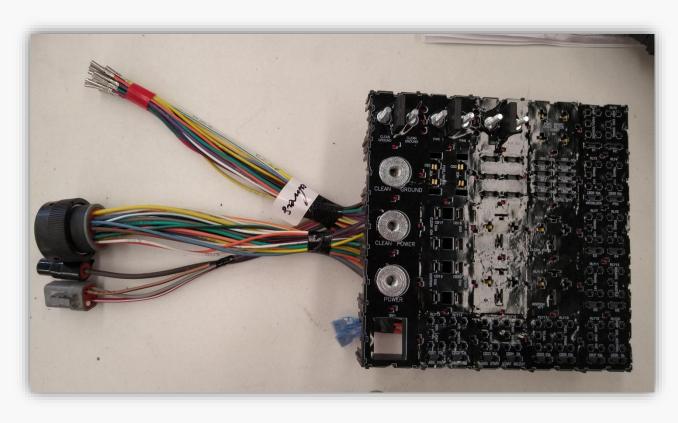

ires with black and white ink.









o Ultrasonic welding splice with Stapla Raptor II equipment to splice wires.







#### Assembly boards







#### Assembly boards







- o 5 Dynalab NX Pro low voltage testers for continuity, shorts, passive components.
- o 100% of harnesses are electrically tested.







- o Terminal crimp pull test
- oCrimp heigh terminal test









o Braiding machine to cover harnesses with PVC-Nylon braid.





# Some of our customers







































#### Main cab harness – Tractor-









#### Main harness - Shuttle Bus -







#### Audio & video harness











# Jumper harness and battery cables









# Switch assemblies and lights harnesses









#### Main harness - RV -







#### Fuse block fire truck harness







#### Terminal truck harness







#### **Contact Information**

Andres Cisneros +52 477 73277080 gm@apcmfg.net

Miguel Díaz +52 477 7294544 calidad@apcmfg.net