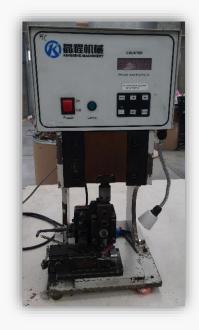

- Wide range of applicators to crimp terminals such as Tyco, Molex, Delphi, Deutsch.
- O Automated wire cutting process: some of the wires we work with are automotive SAE J1128 (GXL, SXL, TXL) SAE J1129 (SGX, GPT), Welding cable, PVC Hook-up wire (UL1007, UL1015, UL1069), J1939, SOWW cables, multiconductor cables such as Belden, General Cable, Alpha, etc.

- o 7 Semi automatic Kingsing cutting machines.
- o 7 Continuous Domino ink jets to mark on wires with black and white ink.

o Ultrasonic welding splice with Stapla Raptor II equipment to splice wires.