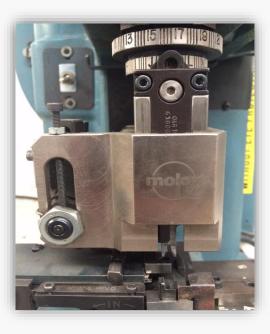

- Wide range of applicators to crimp terminals such as Tyco, Molex, Delphi, Deutsch.
- O Automated wire cutting process: some of the wires we work with are automotive SAE J1128 (GXL, SXL, TXL) SAE J1129 (SGX, GPT), Welding cable, PVC Hook-up wire (UL1007, UL1015, UL1069), J1939, SOWW cables, multiconductor cables such as Belden, General Cable, Alpha, etc.