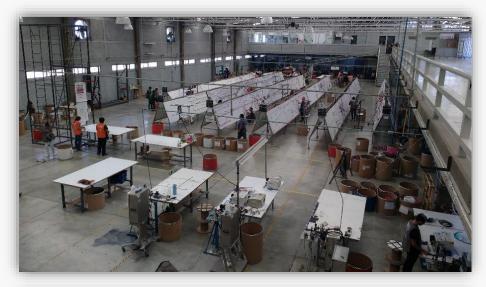

# **Manufacturing Plant**

- o 1,450 m2 of production area
- o 430 m2 available
- o IMMEX 342-2015 Certified (Maquiladora license)
- o ISO 9001:2015 Bureau Veritas certification
- 218 Operational staff
- 33 Administrative staff
- o PVC Injection molding 25T machine (2022 on going project)

#### Assembly boards

#### Assembly boards

- o 5 Dynalab NX Pro low voltage testers for continuity, shorts, passive components.
- o 100% of harnesses are electrically tested.

- o Terminal crimp pull test
- oCrimp heigh terminal test