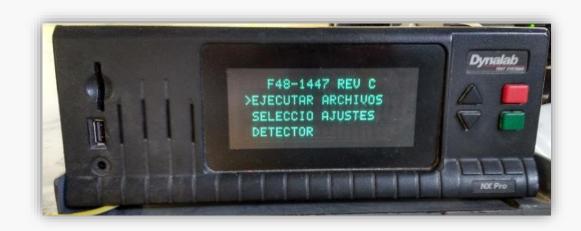

#### Assembly boards

- o 5 Dynalab NX Pro low voltage testers for continuity, shorts, passive components.
- o 100% of harnesses are electrically tested.

- o Terminal crimp pull test
- oCrimp heigh terminal test