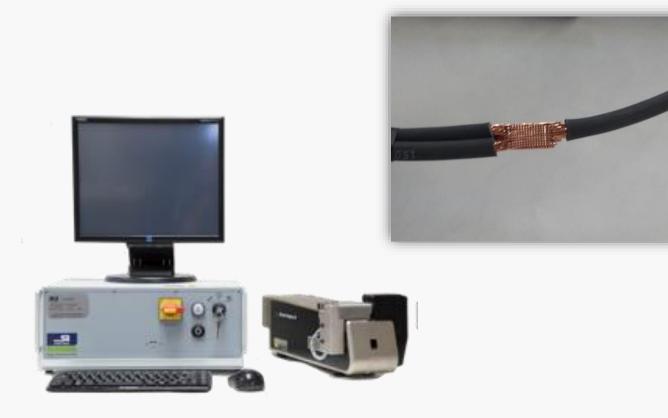

- o 7 Semi automatic Kingsing cutting machines.
- o 7 Continuous Domino ink jets to mark on wires with black and white ink.

o Ultrasonic welding splice with Stapla Raptor II equipment to splice wires.