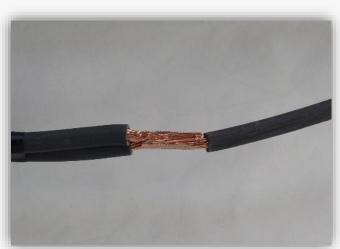

- o 7 Semi automatic Kingsing cutting machines.
- o 7 Continuous Domino ink jets to mark on wires with black and white ink.

o Ultrasonic welding splice with Stapla Raptor II equipment to splice wires.