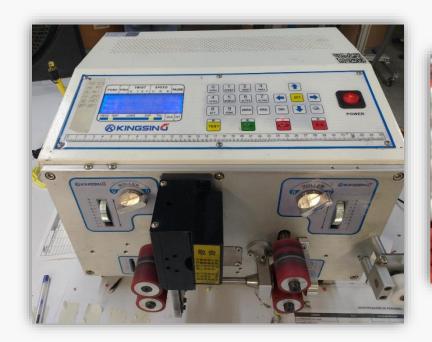

- o 7 Semi automatic Kingsing cutting machines.
- o 7 Continuous Domino ink jets to mark on wires with black and white ink.

o Ultrasonic welding splice with Stapla Raptor II equipment to splice wires.