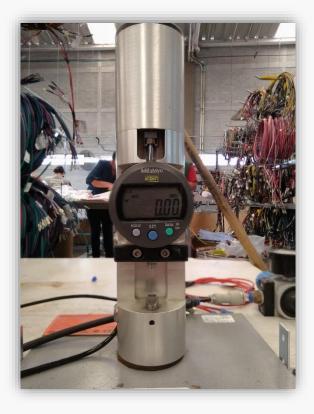

#### Assembly boards

- o 5 Dynalab NX Pro low voltage testers for continuity, shorts, passive components.
- o 100% of harnesses are electrically tested.

- o Terminal crimp pull test
- oCrimp heigh terminal test