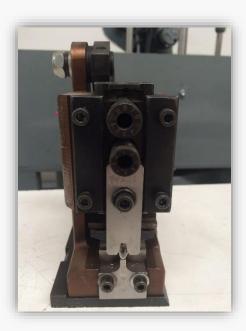

- Wide range of applicators to crimp terminals such as Tyco, Molex, Delphi, Deutsch.
- O Automated wire cutting process: some of the wires we work with are automotive SAE J1128 (GXL, SXL, TXL) SAE J1129 (SGX, GPT), Welding cable, PVC Hook-up wire (UL1007, UL1015, UL1069), J1939, SOWW cables, multiconductor cables such as Belden, General Cable, Alpha, etc.