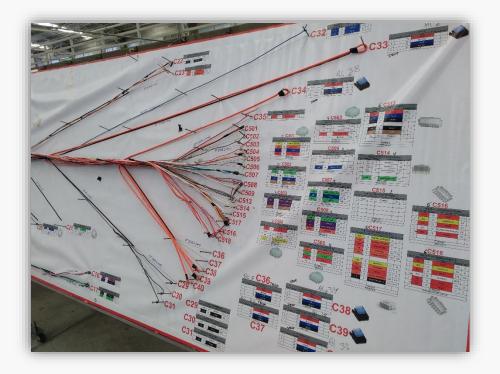

ISO 9001:2015 Bureau Veritas certification
- 218 Operational staff
- 33 Administrative staff
- o PVC Injection molding 25T machine (2022 on going project)







- Wide range of applicators to crimp terminals such as Tyco, Molex, Delphi, Deutsch.
- O Automated wire cutting process: some of the wires we work with are automotive SAE J1128 (GXL, SXL, TXL) SAE J1129 (SGX, GPT), Welding cable, PVC Hook-up wire (UL1007, UL1015, UL1069), J1939, SOWW cables, multiconductor cables such as Belden, General Cable, Alpha, etc.











- o 7 Semi automatic Kingsing cutting machines.
- o 7 Continuous Domino ink jets to mark on wires with black and white ink.









o Ultrasonic welding splice with Stapla Raptor II equipment to splice wires.







#### Assembly boards







#### Assembly boards







- o 5 Dynalab NX Pro low voltage testers for continuity, shorts, passive components.
- o 100% of harnesses are electrically tested.







- o Terminal crimp pull test
- oCrimp heigh terminal test









o Braiding machine to cover harnesses with PVC-Nylon braid.





# Some of our customers







































#### Main cab harness – Tractor-









#### Main harness - Shuttle Bus -







#### Audio & video harness











# Jumper harness and battery cables









# Switch assemblies and lights harnesses









#### Main harness - RV -







#### Fuse block fire truck harness







#### Terminal truck harness







#### **Contact Information**

Andres Cisneros +52 477 73277080 gm@apcmfg.net

Miguel Díaz +52 477 7294544 calidad@apcmfg.net