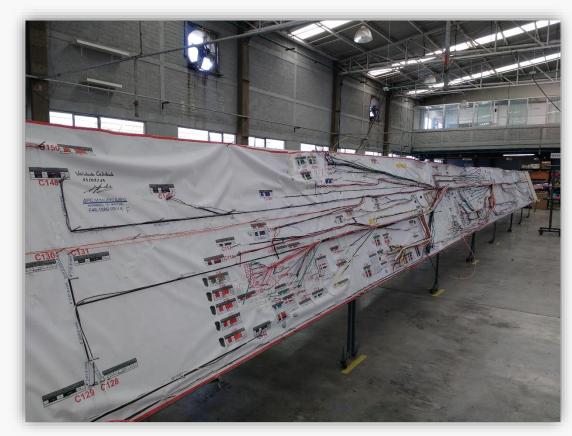

#### Assembly boards

#### Assembly boards

- o 5 Dynalab NX Pro low voltage testers for continuity, shorts, passive components.
- o 100% of harnesses are electrically tested.

- o Terminal crimp pull test
- oCrimp heigh terminal test