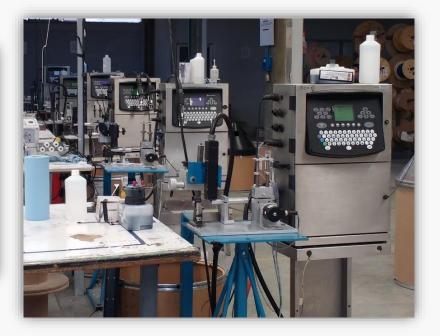

- o 7 Semi automatic Kingsing cutting machines.
- o 7 Continuous Domino ink jets to mark on wires with black and white ink.

o Ultrasonic welding splice with Stapla Raptor II equipment to splice wires.