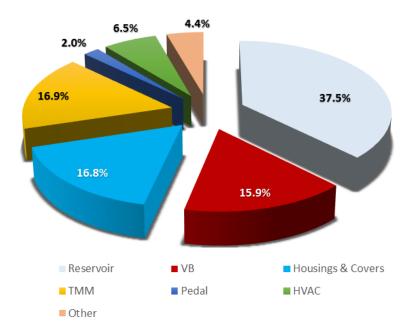

| Products Distribution 2021 | Share in% |
|----------------------------|-----------|
| Reservoir                  | 37.5%     |
| VB                         | 15.9%     |
| Housings & Covers          | 16.8%     |
| ТММ                        | 16.9%     |
| Pedal                      | 2.0%      |
| HVAC                       | 6.5%      |
| Other                      | 4.4%      |
|                            | 100.0%    |