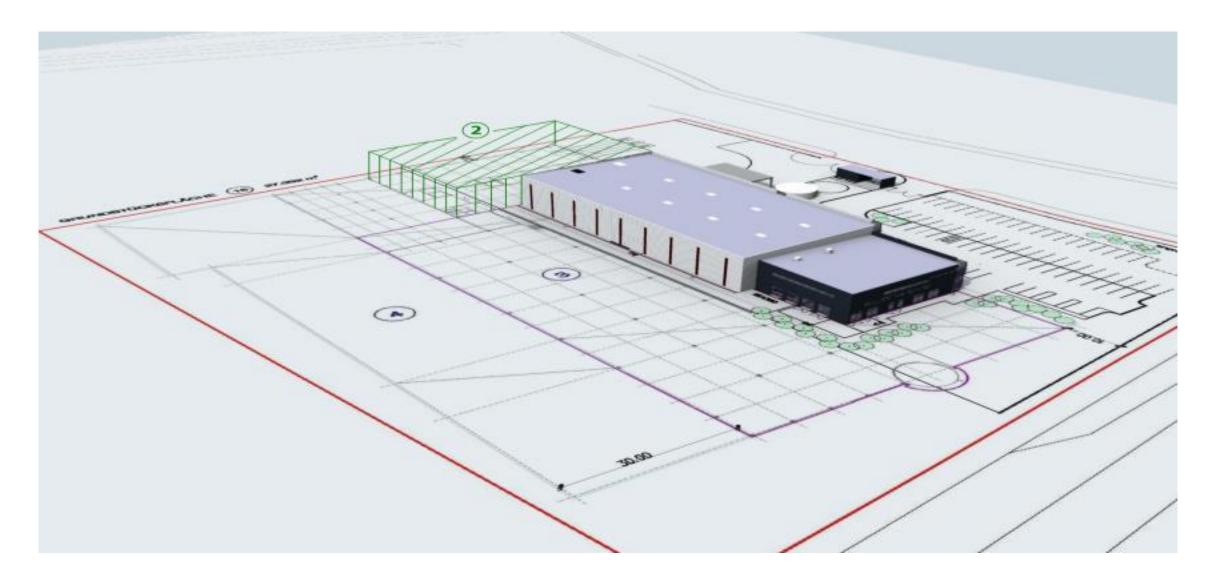

nagement Module) and Breaking components, made by special engineering materials >PPS-GF<.







#### **TECHNICAL CAPABILITIES**

• Special ESD integration for new FLI with Hall sensors on Reservoirs







#### **GLOBAL SUPPLY – AMERICA**

Guanajuato, Mexico

- World-class facility
- Hyper-precision processing
- Injection & insert molding
- Automated production











#### **GLOBAL SUPPLY – AMERICA**

- Mold maintenance and repair
- Mold making know how (Specialized training in HQ Wiesau, Germany)
- 2 CNC Machine (3 & 5 axis)
- 1 Wire cutting EDM machine
- 1 Die sinker EDM machine
- 2 Laser welding machine
- 2 Grinding machines
- 2 Milling machine
- 1 Lathe machine









#### **COMPANY OVERVIEW**

MEXICO LOCATION





#### **COMPANY OVERVIEW**

MEXICO LOCATION – EXPANSION PLANS







### **BUSINESS PARTNERS**

MEXICO LOCATION

SCHERDEL WIESAUPLAST



#### **BUSINESS PARTNERS**



| Customer Distribution 2021 | Share in% |
|----------------------------|-----------|
| Bosch                      | 32.1%     |
| CAS                        | 22.4%     |
| Schaeffler                 | 16.9%     |
| ZF                         | 10.7%     |
| BHTC                       | 6.5%      |
| Vitesco                    | 3.9%      |
| Hella                      | 3.5%      |
| Webasto                    | 2.1%      |
| Preh                       | 1.7%      |
| FTE/Valeo                  | 0.2%      |
|                            | 100%      |

| Products Distribution 2021 | Share in% |
|----------------------------|-----------|
| Reservoir                  | 37.5%     |
| VB