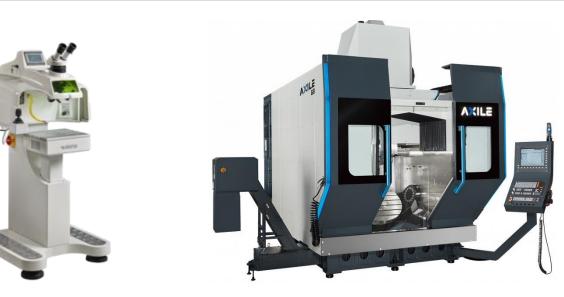

#### **GLOBAL SUPPLY – AMERICA**

- Mold maintenance and repair
- Mold making know how (Specialized training in HQ Wiesau, Germany)
- 2 CNC Machine (3 & 5 axis)
- 1 Wire cutting EDM machine
- 1 Die sinker EDM machine
- 2 Laser welding machine
- 2 Grinding machines
- 2 Milling machine
- 1 Lathe machine