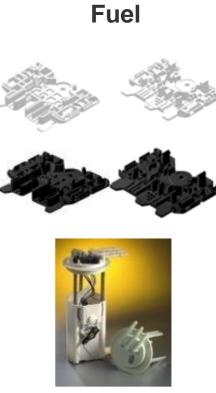

Single & tandem valve body for brake booster, as well a new generation for iBooster.