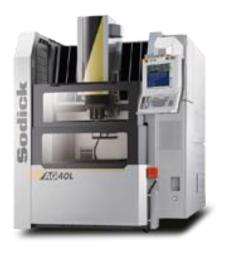

#### **GLOBAL SUPPLY – AMERICA**

- Mold maintenance and repair
- Mold making know how (Specialized training in HQ Wiesau, Germany)
- 2 CNC Machine (3 & 5 axis)
- 1 Wire cutting EDM machine
- 1 Die sinker EDM machine
- 2 Laser welding machine
- 2 Grinding machines
- 2 Milling machine
- 1 Lathe machine