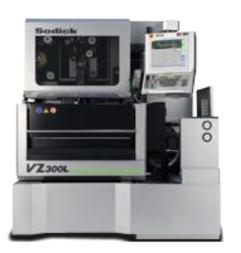

#### **GLOBAL SUPPLY – AMERICA**

- Mold maintenance and repair
- Mold making know how (Specialized training in HQ Wiesau, Germany)
- 2 CNC Machine (3 & 5 axis)
- 1 Wire cutting EDM machine
- 1 Die sinker EDM machine
- 2 Laser welding machine
- 2 Grinding machines
- 2 Milling machine
- 1 Lathe machine