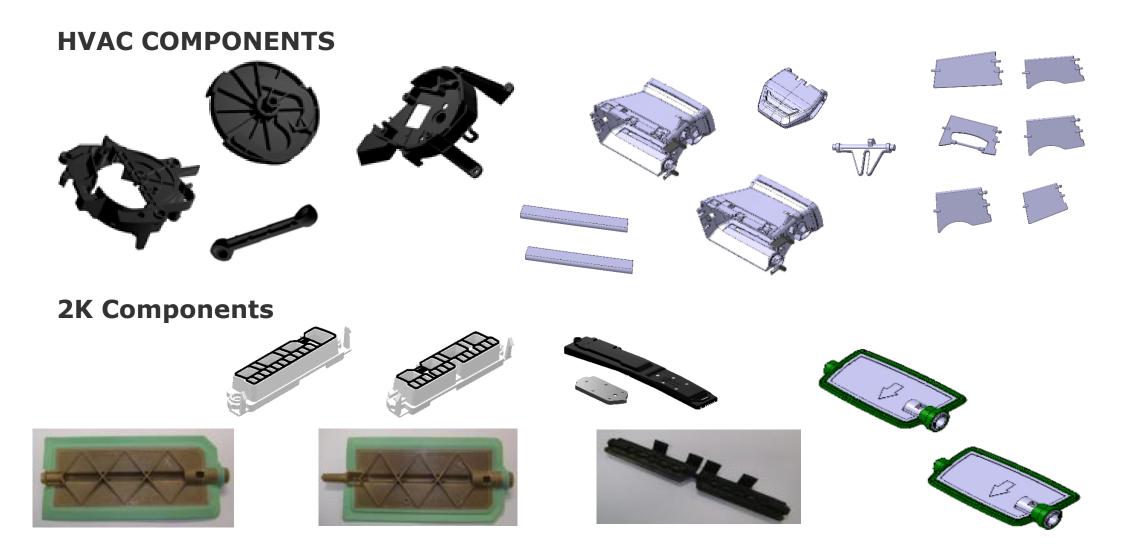

| Products Distribution 2021 | Share in% |
|----------------------------|-----------|
| Reservoir                  | 37.5%     |
| VB                         | 15.9%     |
| Housings & Covers          | 16.8%     |
| ТММ                        | 16.9%     |
| Pedal                      | 2.0%      |
| HVAC                       | 6.5%      |
| Other                      | 4.4%      |
|                            | 100.0%    |