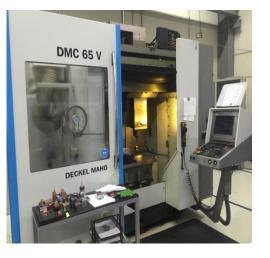

#### **GLOBAL SUPPLY – AMERICA**

- Mold maintenance and repair
- Mold making know how (Specialized training in HQ Wiesau, Germany)
- 2 CNC Machine (3 & 5 axis)
- 1 Wire cutting EDM machine
- 1 Die sinker EDM machine
- 2 Laser welding machine
- 2 Grinding machines
- 2 Milling machine
- 1 Lathe machine