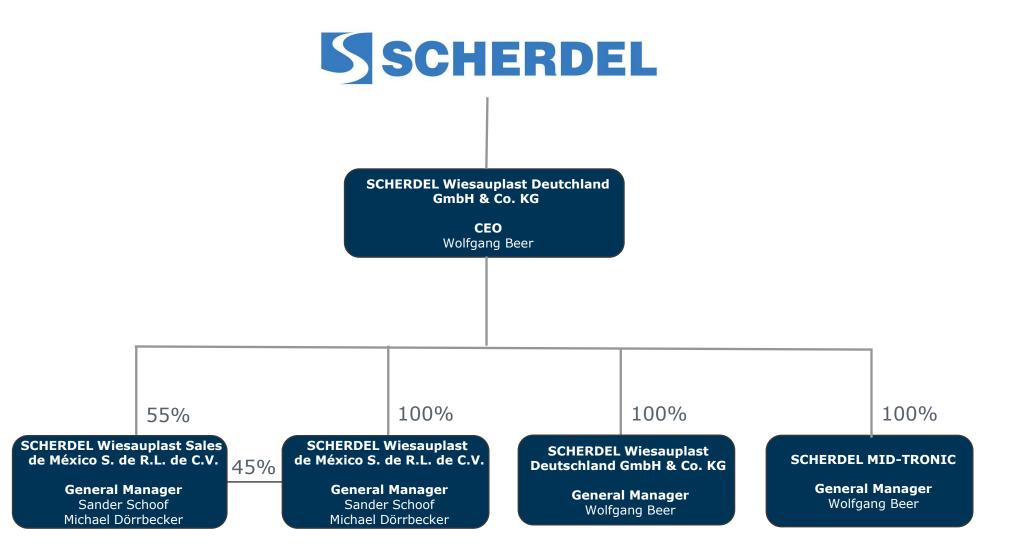

1958

47 Mio. € (WIP + WIMX)

CEO

Owner

Wolfgang Beer SCHERDEL Group (2022)

ORGANIZATION CHART SCHERDEL WIESAUPLAST

ORGANIZATION CHART SCHERDEL NORTH AMERICA