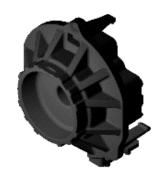

Single & tandem valve body for brake booster, as well a new generation for iBooster.