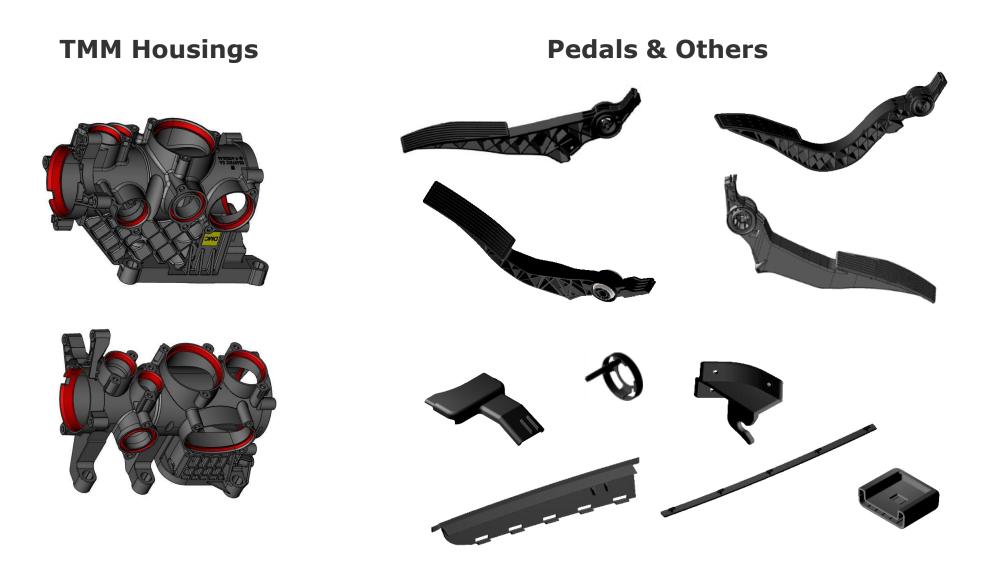

Single & tandem valve body for brake booster, as well a new generation for iBooster.

#### **TECHNICAL CAPABILITIES**

- SWIMX provides technical support on part development "metal to plastic". The demand for conversions is constantly increasing as more and more companies seek ways to reduce weight, improve efficiency, and save on cost.
- Current products for TMM (Thermal Management Module) and Breaking components, made by special engineering materials >PPS-GF<.