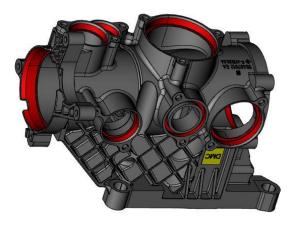

#### **TECHNICAL CAPABILITIES**

- SWIMX provides technical support on part development "metal to plastic". The demand for conversions is constantly increasing as more and more companies seek ways to reduce weight, improve efficiency, and save on cost.
- Current products for TMM (Thermal Management Module) and Breaking components, made by special engineering materials >PPS-GF<.