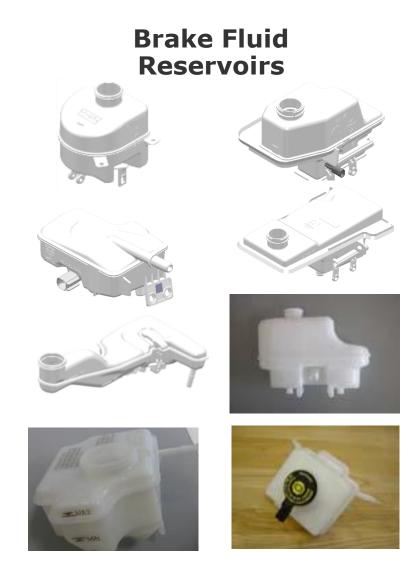

| Products Distribution 2021 | Share in% |
|----------------------------|-----------|
| Reservoir                  | 37.5%     |
| VB                         | 15.9%     |
| Housings & Covers          | 16.8%     |
| ТММ                        | 16.9%     |
| Pedal                      | 2.0%      |
| HVAC                       | 6.5%      |
| Other                      | 4.4%      |
|                            | 100.0%    |