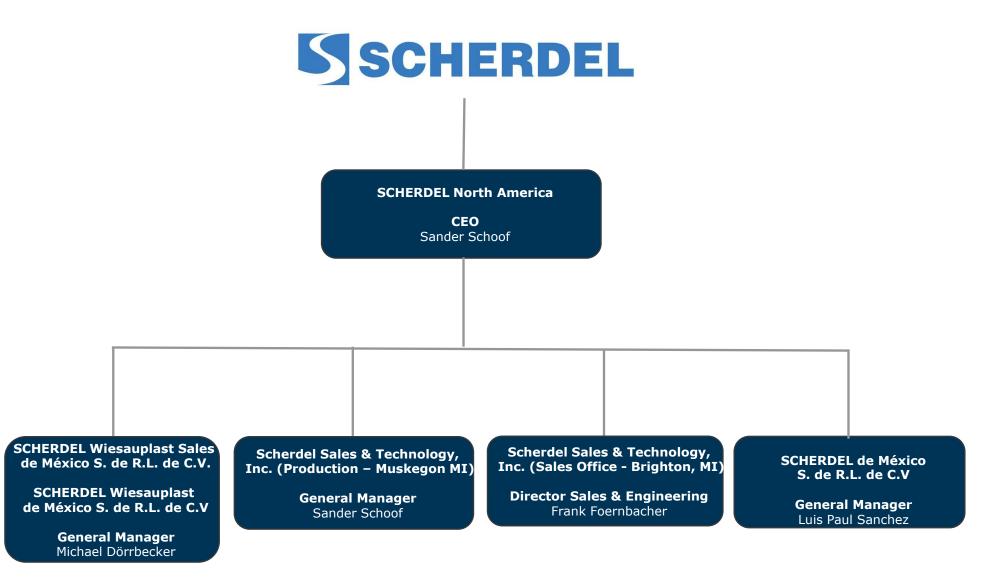

1958

47 Mio. € (WIP + WIMX)

CEO

Owner

Wolfgang Beer SCHERDEL Group (2022)

ORGANIZATION CHART SCHERDEL WIESAUPLAST

ORGANIZATION CHART SCHERDEL NORTH AMERICA