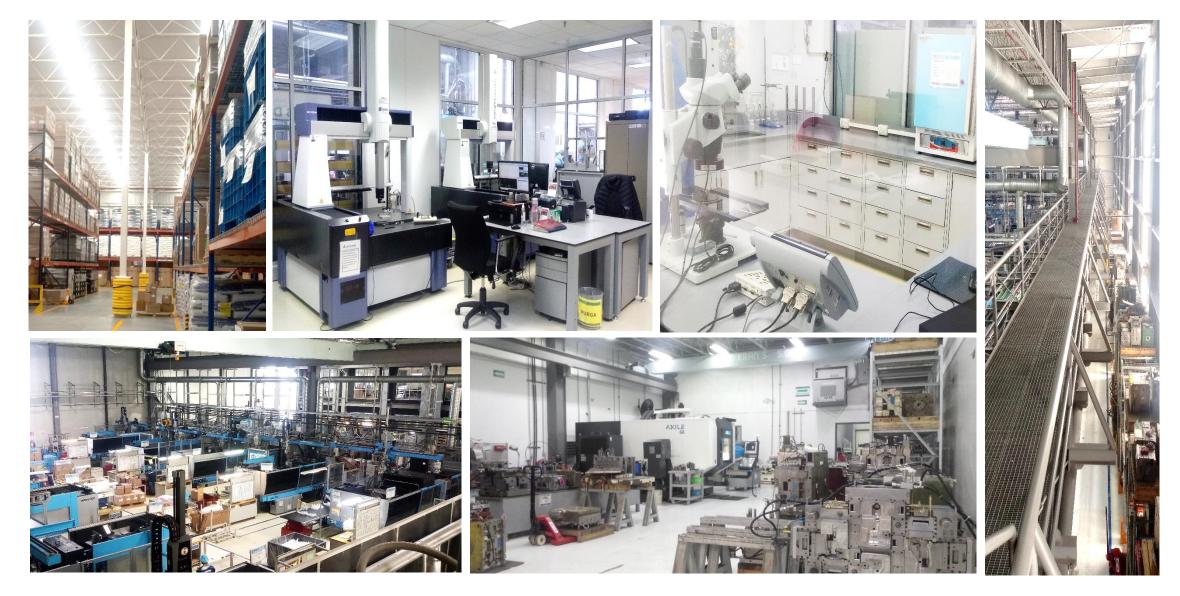

#### **GLOBAL SUPPLY – AMERICA**

Guanajuato, Mexico

- World-class facility
- Hyper-precision processing
- Injection & insert molding
- Automated production

#### **GLOBAL SUPPLY – AMERICA**

- Mold maintenance and repair
- Mold making know how (Specialized training in HQ Wiesau, Germany)
- 2 CNC Machine (3 & 5 axis)
- 1 Wire cutting EDM machine
- 1 Die sinker EDM machine
- 2 Laser welding machine
- 2 Grinding machines
- 2 Milling machine
- 1 Lathe machine