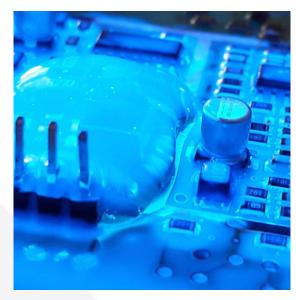

**COATING** 

# **COATING PRODUCTS RANGE**

**OVERVIEW** 

- CONFORMAL COATINGS
- NANO (EPILAME) COATINGS
  - ULTRA-THIN COATINGS

TOP PRODUCTS:

■ ABCHIMIE™ AVR80 BA

■ PROMOSOLV™ COAT UT10

■ ABCHIMIE™ 746UV