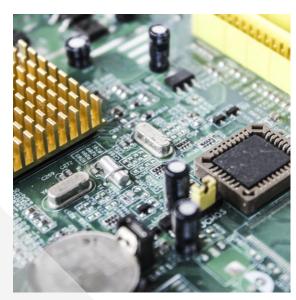

# SOLDERING

Most of our solder paste flux residues are compatible with our coatings and don't influence SIR or BONO reliability test outcome

Recommended to clean before coating to get optimal adhesion and to remove other unwanted contaminations on the PCB

**COATING** 