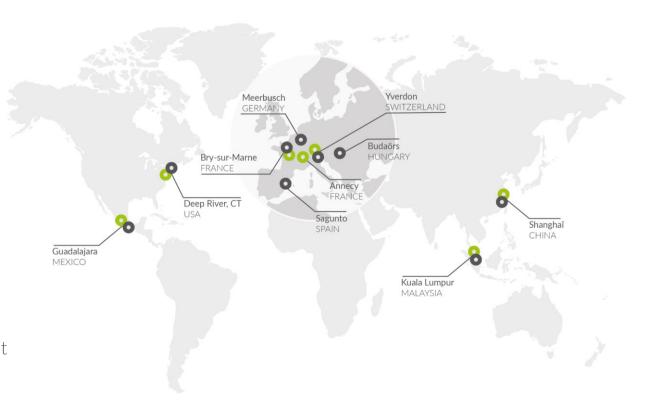

# **INVENTEC WORLDWIDE**

- ✓ All production sites certified under ISO 9001
- France, China and Mexico certified under ISO 14001
- ✓ Technology transfer between sites
- Quality consistency among continents
   Materials, methods, machinery, manpower, environment

3 R&D LABORATORIES

PRODUCTION SITES

9 SUBSIDIARIES WORLDWIDE

DISTRIBUTOR NETWORKS