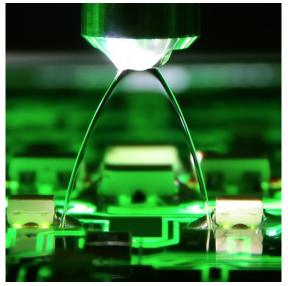

# SOLDERING

Most of our solder paste flux residues are compatible with our coatings and don't influence SIR or BONO reliability test outcome

Recommended to clean before coating to get optimal adhesion and to remove other unwanted contaminations on the PCB

# **SOLDERING PRODUCTS RANGE**

**OVERVIEW** 

- METAL & POWDERS
- SEMICON SOLDER SOLUTIONS
  - SMT SOLDER PASTES
- SOLDERING & TINNING FLUXES
- REWORK & REPAIR SOLUTIONS

TOP PRODUCTS:

■ ECOFREC<sup>TM</sup> 200