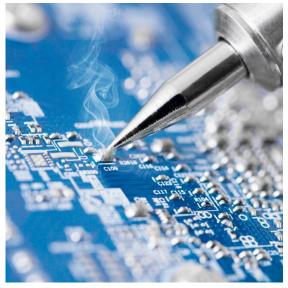

# SOLDERING

Most of our solder paste flux residues are compatible with our coatings and don't influence SIR or BONO reliability test outcome

Recommended to clean before coating to get optimal adhesion and to remove other unwanted contaminations on the PCB