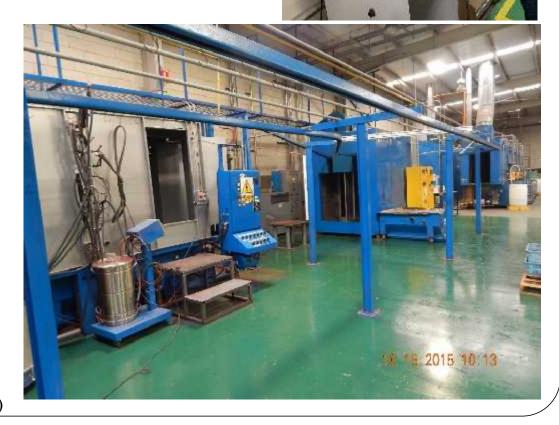

# EQUIPMENT (Silk Print / Pad Print / Powder Coating Line)

- Silk printing machine x 8
- Pad printing machine x 2
- Spray booth x 4
- Auto powder coating line