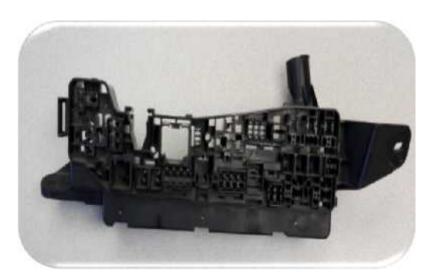

#### **Automotive Sample Parts**

Air filter Housing (Metal Part with Plating Process)

Cable Cover Resin PA66

Fuse Box (Plastic Parts)

Junction Box for Toyota Resin PA+PPE