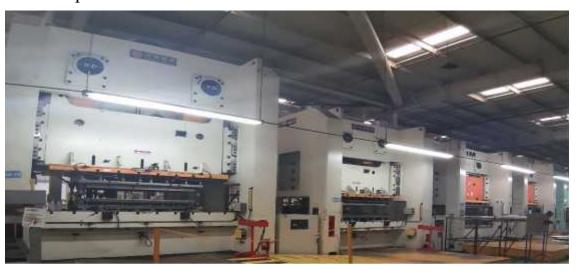

### **EQUIPMENT (Metal stamping)**

- 60 ton, 80 ton, 110 ton, 160 ton, 200 ton, 220 ton Progressive Line.
- 3 machines of 350 ton straight side double crank press.
- 1 machine 400 ton
- 1 machine 630 ton
- 200 ton + 160 ton x 8 Transfer Line.
- 45 ton x 4 Transfer Line.
- 60 ton high speed press.
- Multi tapping machines.
- Spot welding machines.
- Drilling machines.