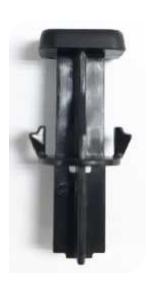

#### **Automotive Sample Parts**

Push Button (PC+PET) for Honda Vehicle

Base Plate (PBT+GF30)+ Over molding Process

Cover (PBT + GF30)