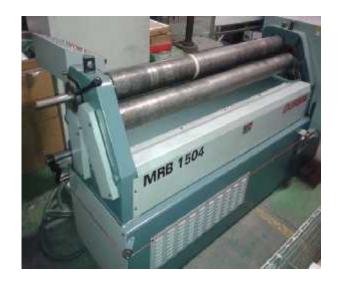

#### **EQUIPMENT (Sheet Metal)**

- CNC Turret Puncher x 2
- CNC Press brake RG35 x 5
- CNC Press brake RG100
- CNC Tapping machine
- Shearing 3000
- Roll Bender Machine