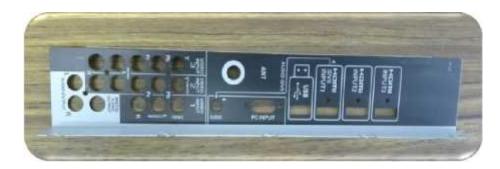

#### Home Electronics Sample Parts

Rear Frame 32" TV (Metal Part with Powder Coating)

Rear Frame 65" TV (Metal Part with Powder Coating)

Terminal Base TV (Metal Part with Silk Print Process)

Terminal Base TV (Metal Part with Silk Print Process)