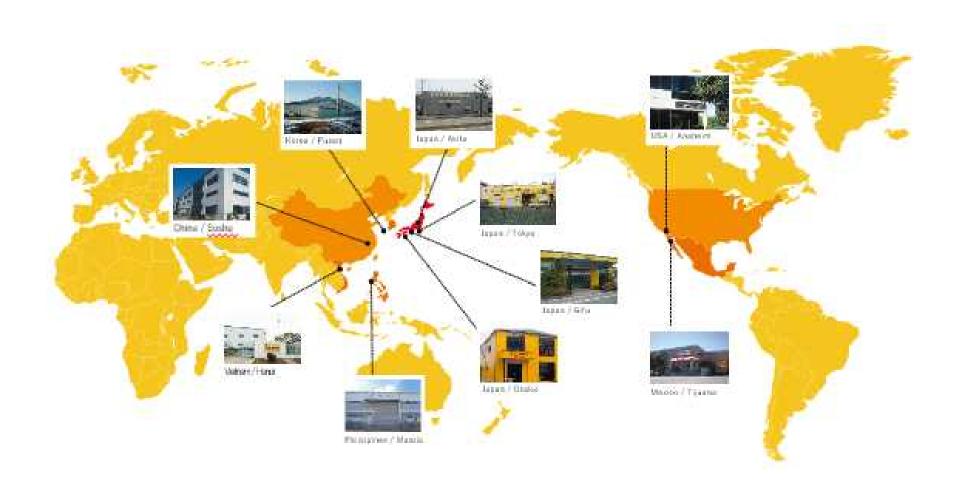

## **Facilities**

#### AOI Techno Inc. (US office)

Sales and Accounting

1260 N. Hancock St. Suite#104

Anaheim, CA 92807

Tel # : (714)781-5833

Established: 1995 March

## Facilities

AOI Industries Mexico, S. de. R.L.de. C. V.

(Mexico Facility)

Location: Baja Maquila 19308, El águila Azteca, Nave A

Tijuana, Baja California, 22215, Parque Industrial Girasol 2

Approximately 250 employees,

Building Size 75,000 SQ,

Operation space 55,000 sq, Warehouse space 10,000 sq, Office space 5,000 sq, Assembly space 5,000 sq

Tel: (011 52 664) 689-4640 Fax: (011 52 664) 689-4641

Established: 2006 June

- •METAL STAMPING
- SHEET METAL
- INJECTION MOLDING
- SILK PRINTING / PAD PRINTING
- POWDER COATING LINE
- TOOLING & MOLDING MAINTENANCE
- OEM ASSEMBLY