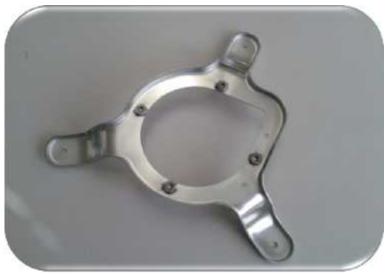

#### Heat Exchange Sample Parts

Air Condition (Metal Part with TOX Process)

Air Condition (Metal Part with Spot Welding Process)

Refrigerator Drawer (Metal Part)

**Air Condition (Plastic Parts)** 