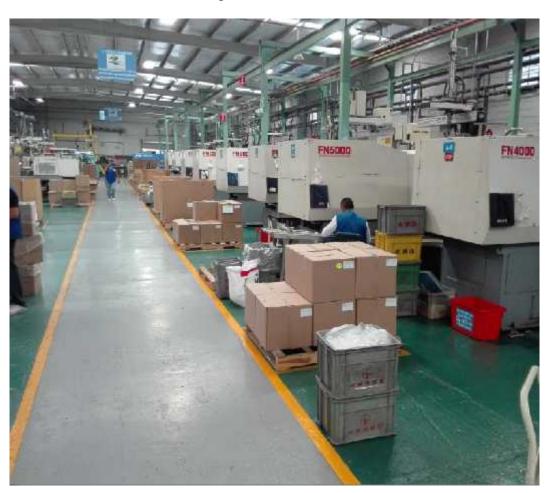

## Facilities

AOI Industries Mexico, S. de. R.L.de. C. V.

(Mexico Facility)

Location: Baja Maquila 19308, El águila Azteca, Nave A

Tijuana, Baja California, 22215, Parque Industrial Girasol 2

Approximately 250 employees,

Building Size 75,000 SQ,

Operation space 55,000 sq, Warehouse space 10,000 sq, Office space 5,000 sq, Assembly space 5,000 sq

Tel: (011 52 664) 689-4640 Fax: (011 52 664) 689-4641

Established: 2006 June

- •METAL STAMPING
- SHEET METAL
- INJECTION MOLDING
- SILK PRINTING / PAD PRINTING
- POWDER COATING LINE
- TOOLING & MOLDING MAINTENANCE
- OEM ASSEMBLY