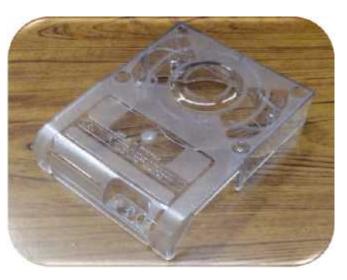

#### Commercial Electronics Sample Parts

Speaker Grille (Metal Part with Powder Coating)

**Enclosure Box (Metal Part with Powder Coating and Silk Print)** 

PC Board Cover (Plastic Part)

Show Case (Metal Part with Powder Coating and silk Print)