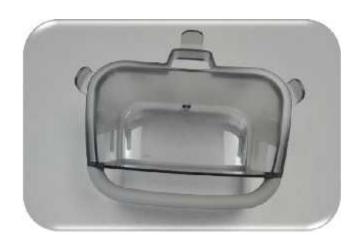

#### Heat Exchange Sample Parts

Air Condition (Metal Part with TOX Process)

Air Condition (Metal Part with Spot Welding Process)

Refrigerator Drawer (Metal Part)

**Air Condition (Plastic Parts)** 