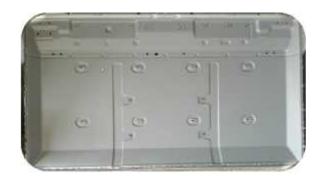

#### Home Electronics Sample Parts

Rear Frame 32" TV (Metal Part with Powder Coating)

Rear Frame 65" TV (Metal Part with Powder Coating)

Terminal Base TV (Metal Part with Silk Print Process)

Terminal Base TV (Metal Part with Silk Print Process)