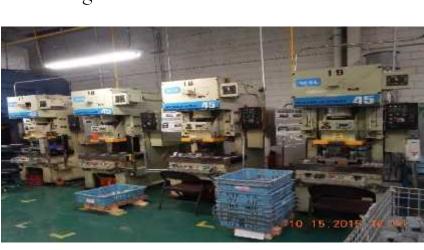

### **EQUIPMENT (Metal stamping)**

- 60 ton, 80 ton, 110 ton, 160 ton, 200 ton, 220 ton Progressive Line.
- 3 machines of 350 ton straight side double crank press.
- 1 machine 400 ton
- 1 machine 630 ton
- 200 ton + 160 ton x 8 Transfer Line.
- 45 ton x 4 Transfer Line.
- 60 ton high speed press.
- Multi tapping machines.
- Spot welding machines.
- Drilling machines.