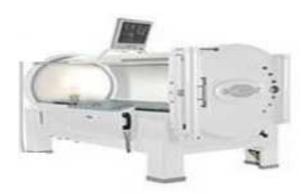

#### Medical Appliance Sample Parts

Wheel Chair (Metal Parts / Laser Cut)

Hyperbaric chamber (Metal Part with Powder Coating)

Medical Bin (Plastic Part with Over molding)