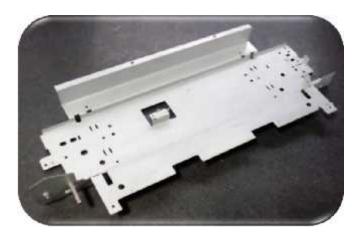

#### Home Electronics Sample Parts

Rear Frame 32" TV (Metal Part with Powder Coating)

Rear Frame 65" TV (Metal Part with Powder Coating)

Terminal Base TV (Metal Part with Silk Print Process)

Terminal Base TV (Metal Part with Silk Print Process)