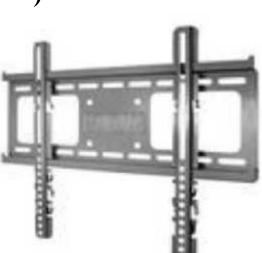

#### House Holding Sample Parts

Turbo Valve and Sure Zip for SC Johnson Products (Plastic Parts)

Kit Cat Clock (Plastic Part with Pad Print) Appears in the movie:

TV wall mount (Metal Part with P. Coat and Assy)