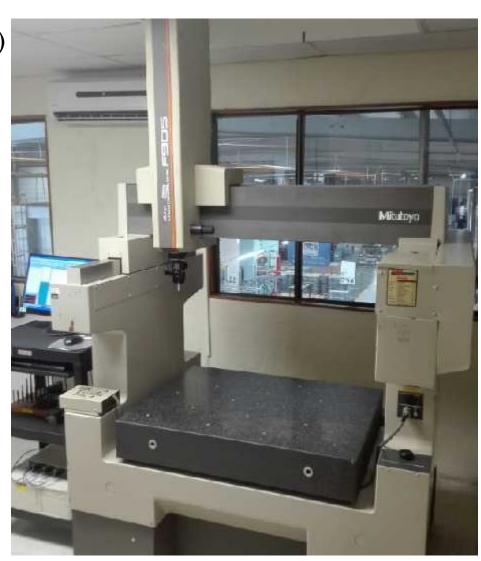

#### INSPECTION EQUIPMENT

- Air temperature and humidity controlled room
- CMM Mitutoyo (X,Y and Z travel mm)
- Magnifier
- Hardness Checker
- Optical Projector
- Disc, depth Microgauge in