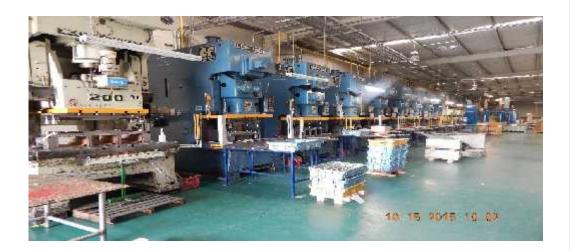

### **EQUIPMENT (Metal stamping)**

- 60 ton, 80 ton, 110 ton, 160 ton, 200 ton, 220 ton Progressive Line.
- 3 machines of 350 ton straight side double crank press.
- 1 machine 400 ton
- 1 machine 630 ton
- 200 ton + 160 ton x 8 Transfer Line.
- 45 ton x 4 Transfer Line.
- 60 ton high speed press.
- Multi tapping machines.
- Spot welding machines.
- Drilling machines.