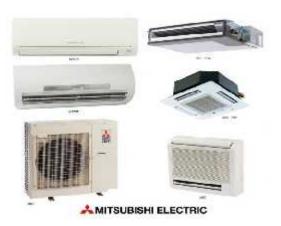

#### Heat Exchange Sample Parts

Air Condition (Metal Part with TOX Process)

Air Condition (Metal Part with Spot Welding Process)

Refrigerator Drawer (Metal Part)

**Air Condition (Plastic Parts)** 