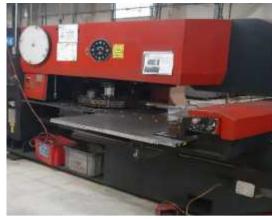

### **EQUIPMENT (Metal stamping)**

- 60 ton, 80 ton, 110 ton, 160 ton, 200 ton, 220 ton Progressive Line.
- 3 machines of 350 ton straight side double crank press.
- 1 machine 400 ton
- 1 machine 630 ton
- 200 ton + 160 ton x 8 Transfer Line.
- 45 ton x 4 Transfer Line.
- 60 ton high speed press.
- Multi tapping machines.
- Spot welding machines.
- Drilling machines.