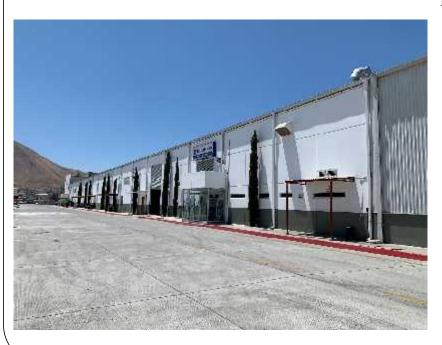

## Facilities

AOI Industries Mexico, S. de. R.L.de. C. V.

(Mexico Facility)

Location: Baja Maquila 19308, El águila Azteca, Nave A

Tijuana, Baja California, 22215, Parque Industrial Girasol 2

Approximately 250 employees,

Building Size 75,000 SQ,

Operation space 55,000 sq, Warehouse space 10,000 sq, Office space 5,000 sq, Assembly space 5,000 sq

Tel: (011 52 664) 689-4640 Fax: (011 52 664) 689-4641

Established: 2006 June

- •METAL STAMPING
- SHEET METAL
- INJECTION MOLDING
- SILK PRINTING / PAD PRINTING
- POWDER COATING LINE
- TOOLING & MOLDING MAINTENANCE
- OEM ASSEMBLY