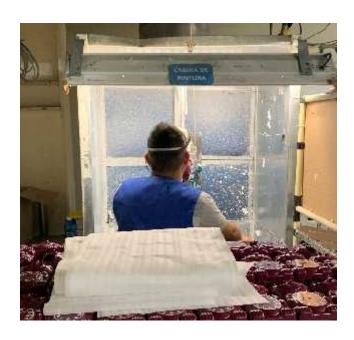

# EQUIPMENT (Silk Print / Pad Print / Powder Coating Line)

- Silk printing machine x 8
- Pad printing machine x 2
- Spray booth x 4
- Auto powder coating line