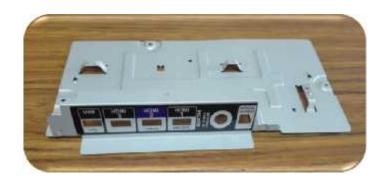

#### Commercial Electronics Sample Parts

Speaker Grille (Metal Part with Powder Coating)

**Enclosure Box (Metal Part with Powder Coating and Silk Print)** 

PC Board Cover (Plastic Part)

Show Case (Metal Part with Powder Coating and silk Print)