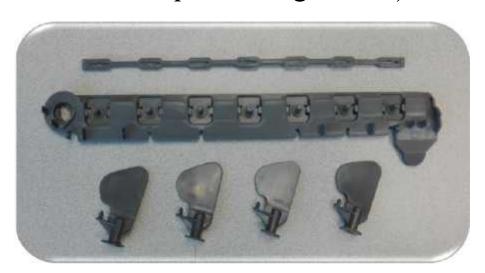

#### House Holding Sample Parts

Turbo Valve and Sure Zip for SC Johnson Products (Plastic Parts)

Kit Cat Clock (Plastic Part with Pad Print) Appears in the movie:

TV wall mount (Metal Part with P. Coat and Assy)