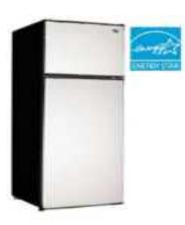

#### Heat Exchange Sample Parts

Air Condition (Metal Part with TOX Process)

Air Condition (Metal Part with Spot Welding Process)

Refrigerator Drawer (Metal Part)

**Air Condition (Plastic Parts)** 