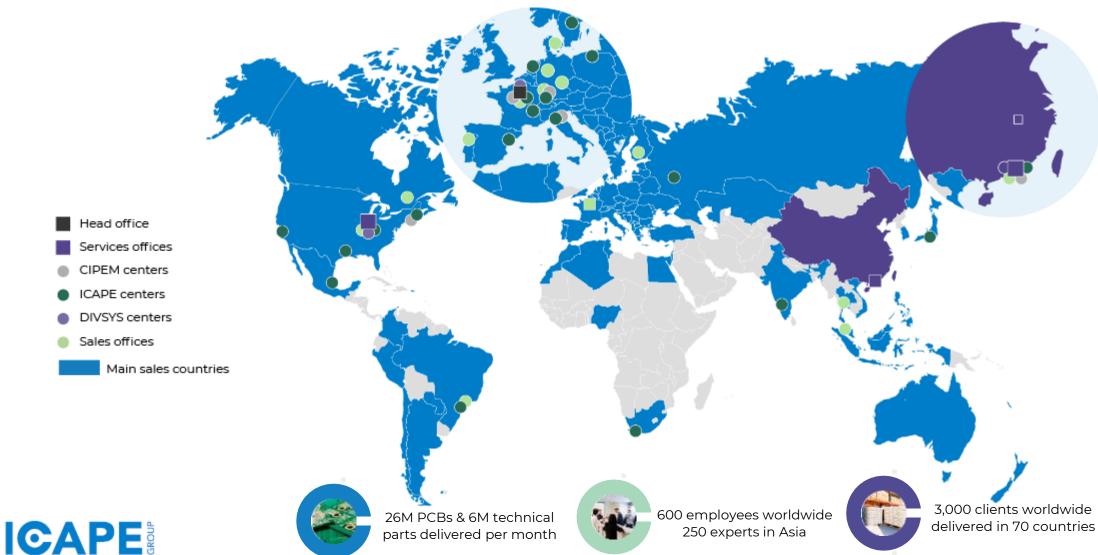

## **GLOBAL PRESENCE**

#### **26 Business Units**

ICAPE Group counts 26
Business Units around
the world.

Each facility looks after different areas or different functions within the overall group.

ICAPE and CIPEM have complementary activities and separate teams. This organization brings a lot of potential business opportunities to our customers all around the world.

### WORLDWIDE ORGANIZATION

23 SALES UNITS 3 SERVICES OFFICES (France, USA, China) 600

### **PARTNER FACTORIES**

80+ FACTORIES IN NORTH AMERICA, SOUTH AFRICA, EUROPE & ASIA 26

#### CIRCUIT BOARDS

26 MILLION CIRCUIT BOARDS DELIVERED PER MONTH 6