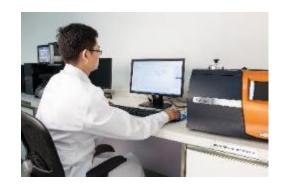

### **U.S. IN-HOUSE LAB**

DIVSYS-ICAPE's fully equipped laboratory offers a complete range of testing services for both bare and assembled printed circuit boards, engineering and reworks. Our inhouse lab inspects the boards we procure to guarantee an exact match with the design file while offering standalone services to detect a wide range of manufacturing defects. Our laboratory reports are not just an exercise in metrics but provide an "approval for use" report with the results.

The laboratory tests include:

### X-RAY FLUORESCENCE

(SURFACE FINISH THICKNESS)
The thickness of plating down to 0.1 micro inch

### **ION CHROMATOGRAPHY**

(CLEANLINESS BY IDENTIFYING SPECIFIC IONS)
Measures the specific ions in the contamination & concentration of those ions

### MICRO-SECTION ANALYSIS

(COPPER THICKNESS & HOLE QUALITY) thermal stress micro-section (after solder float)

#### BARE BOARD TEST

(OPENS, SHORTS & IMPEDANCE) flying probe bare board tester - measures opens & shorts against the design netlist

#### X-RAY INSPECTION

(FOR PRODUCTION APPLICATIONS) detects a wide range of manufacturing defects: BGA, QFN and IGBT attachment, PTH filling, interfacial voiding, component cracking & counterfeit device screening.