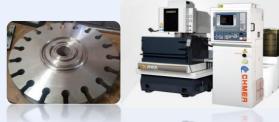

#### **Erosion wire Cutting**

CNC VERTICAL

Max Turn Diameter: 2000 mm

Max Turn Length: 1500 mm

CNC HORIZONTAL

· Capacity for 2000 mm length X 34.5 in