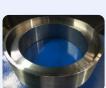

## Precision machining in horizontal and vertical CNC

AssembliesFixturesScantlings

Conventional machining
Max turn diameter 2.20 meters
Max turn length x 7.5 meters

□ Rollers Shafts Bushings

#### **Erosion wire Cutting**

CNC VERTICAL

Max Turn Diameter: 2000 mm

Max Turn Length: 1500 mm

CNC HORIZONTAL

· Capacity for 2000 mm length X 34.5 in