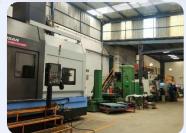

## Precision machining in horizontal and vertical CNC

AssembliesFixturesScantlings

Conventional machining
Max turn diameter 2.20 meters
Max turn length x 7.5 meters

□ Rollers Shafts Bushings

### **Mechanical maintenance**