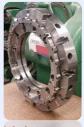

## Precision machining in horizontal and vertical CNC

AssembliesFixturesScantlings

Conventional machining
Max turn diameter 2.20 meters
Max turn length x 7.5 meters

□ Rollers Shafts Bushings

#### **Erosion wire Cutting**

CNC VERTICAL

Max Turn Diameter: 2000 mm

Max Turn Length: 1500 mm

CNC HORIZONTAL

· Capacity for 2000 mm length X 34.5 in