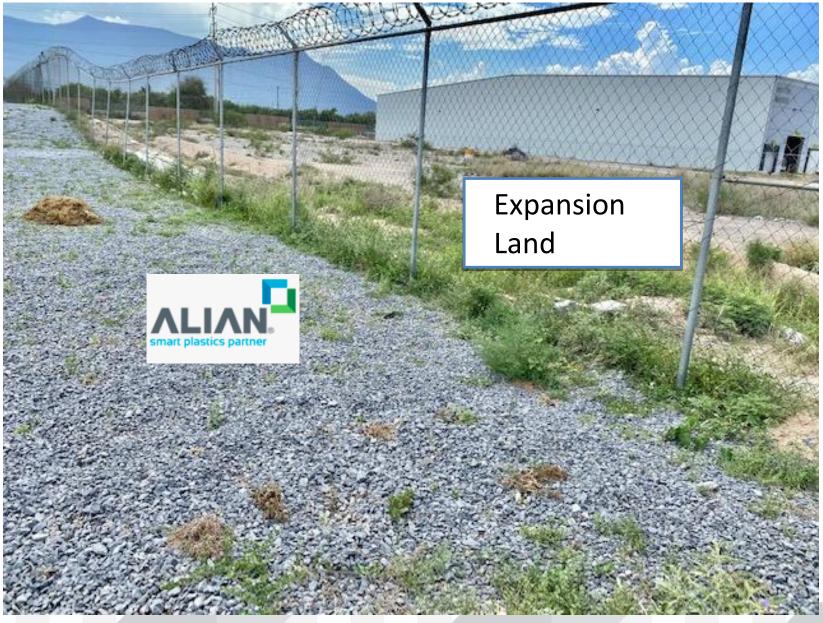

## **Alian Plastics Potential Growth**

#### **Growth Opportunities**

- 1) Inside Construction of 11,840 sq ft to move raw materials and create two lines of additional machines
  - Line C:
  - Line D:
- 2) Expansion Plan
  - More than 80,000 sq ft of available land
- 3) Buildings in Construction Available

Available Land