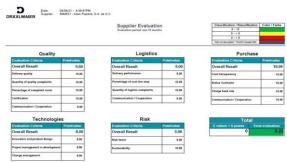

#### Dräexlmaier – Supplier Scorecard

Scorecard

On Time Delivery

|                                                   | No  | -2020 | Dec-2020 | (an-2021 | Feb-2021 | Mar-2021                                 | Apr-2021 |   | 6M Value |
|---------------------------------------------------|-----|-------|----------|----------|----------|------------------------------------------|----------|---|----------|
| B MAGNA_PROD                                      |     |       |          |          |          |                                          | 1        |   |          |
| Operational performance                           |     |       |          |          |          |                                          | 100.00   | 0 | 100.00   |
| # Logistics                                       | 50% |       |          |          |          |                                          | 100.00   | 0 | 100.06   |
| ii ASN                                            | 20% | 100   | 100      | 100      | 100      | 100                                      | 100      |   |          |
| # Shipments with Advanced Shipping Notice (ASN) 6 |     |       | 100      |          |          | 100                                      |          |   |          |
| # ASN integrity                                   |     |       |          | 100      |          | 100                                      | 100      |   |          |
| 8 Delivery                                        | 50% |       | 100      |          |          | 100                                      |          |   |          |
| Receiving discrepancy to delivery call off        | 40% |       | 100      | 100      |          | 100                                      | 100      |   |          |
| # Receiving discrepancy to delivery note          | 40% |       | 100      |          |          | 100                                      |          |   |          |
| # Correct packaging                               | 20% |       | 100      | 100      |          | 100                                      | 100      |   |          |
|                                                   | 30% |       |          |          |          | 100                                      |          |   |          |
| Prioritized non-conformance tickets (L)           | 60% |       |          |          |          | 100                                      | 100      |   |          |
| Complaint responsetime                            | 10% |       |          |          |          |                                          |          |   |          |
| Logistical service                                | 30% |       | 100      | 100      |          | 300                                      | 100      |   |          |
|                                                   | 0%  | 11032 |          |          | 1000     | 1.1.1.1.1.1.1.1.1.1.1.1.1.1.1.1.1.1.1.1. |          |   |          |
| w Quality                                         | 50% |       |          |          |          |                                          | 100.00   | 0 | 100.00   |
| * Prioritized non-conformance tickets (Q)         | 60% |       |          |          |          | 100                                      |          |   |          |
| Non-conformance ticket initial response time (Q)  | 10% |       |          |          |          |                                          | -        |   |          |
| # PPM performance                                 | 30% |       |          | 100      |          | 100                                      | 100      |   |          |