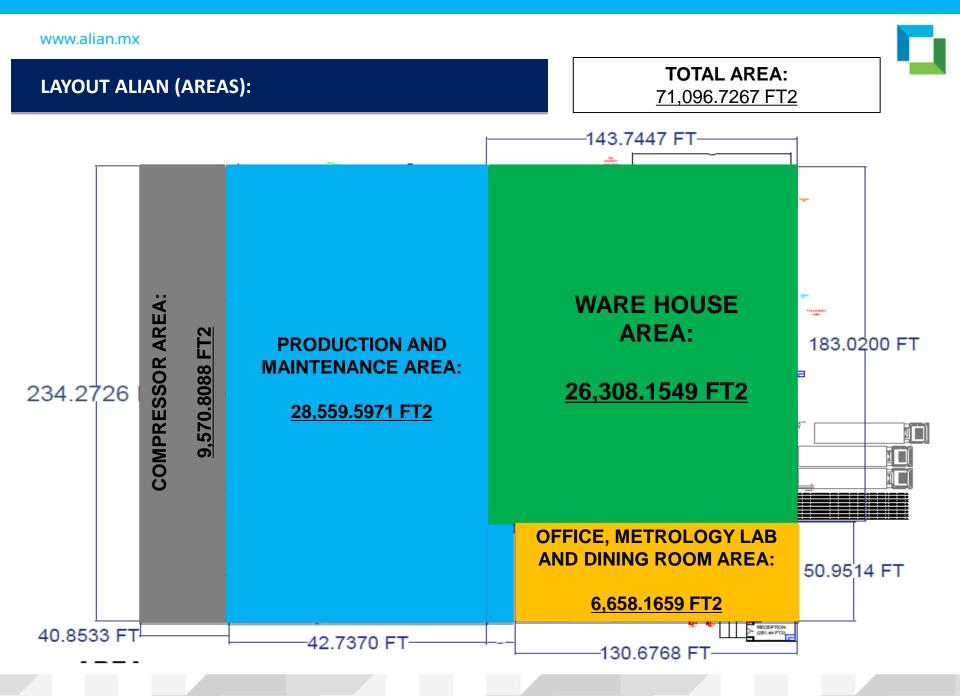

## Facility and High Tonnage Presses

State of the art equipment and facility allows strategic partners to leverage Alian's capital investment to efficiently grow their business

#### Facility

- Year constructed: 2013
- Manufacturing space: 71,000 sq. ft.
- Potential to expand