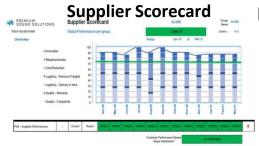

#### Dräexlmaier – Supplier Scorecard

#### Premium Sound Solutions –

13

Orginal Destinants Sciences and Applying Sciences and a Sciences of displayed sciences and a Sciences and Sci

Magna – Supplier Scorecard

**Carrier Corporation – Supplier** 

Scorecard

On Time Delivery

|                                                   | No  | -2020 | Dec-2020 | (an-2021 | Feb-2021 | Mar-2021                                 | Apr-2021 |   | 6M Value |
|---------------------------------------------------|-----|-------|----------|----------|----------|------------------------------------------|----------|---|----------|
| B MAGNA_PROD                                      |     |       |          |          |          |                                          | 1        |   |          |
| Operational performance                           |     |       |          |          |          |                                          | 100.00   | 0 | 100.00   |
| # Logistics                                       | 50% |       |          |          |          |                                          | 100.00   | 0 | 100.06   |
| ii ASN                                            | 20% | 100   | 100      | 100      | 100      | 100                                      | 100      |   |          |
| # Shipments with Advanced Shipping Notice (ASN) 6 |     |       | 100      |          |          | 100                                      |          |   |          |
| # ASN integrity                                   |     |       |          | 100      |          | 100                                      | 100      |   |          |
| 8 Delivery                                        | 50% |       | 100      |          |          | 100                                      |          |   |          |
| Receiving discrepancy to delivery call off        | 40% |       | 100      | 100      |          | 100                                      | 100      |   |          |
| # Receiving discrepancy to delivery note          | 40% |       | 100      |          |          | 100                                      |          |   |          |
| # Correct packaging                               | 20% |       | 100      | 100      |          | 100                                      | 100      |   |          |
|                                                   | 30% |       |          |          |          | 100                                      |          |   |          |
| Prioritized non-conformance tickets (L)           | 60% |       |          |          |          | 100                                      | 100      |   |          |
| Complaint responsetime                            | 10% |       |          |          |          |                                          |          |   |          |
| Logistical service                                | 30% |       | 100      | 100      |          | 300                                      | 100      |   |          |
|                                                   | 0%  | 11032 |          |          | 1000     | 1.1.1.1.1.1.1.1.1.1.1.1.1.1.1.1.1.1.1.1. |          |   |          |
| w Quality                                         | 50% |       |          |          |          |                                          | 100.00   | 0 | 100.00   |
| * Prioritized non-conformance tickets (Q)         | 60% |       |          |          |          | 100                                      |          |   |          |
| Non-conformance ticket initial response time (Q)  | 10% |       |          |          |          |                                          | -        |   |          |
| # PPM performance                                 | 30% |       |          | 100      |          | 100                                      | 100      |   |          |