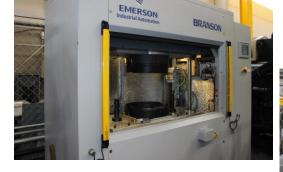

## Facility and High Tonnage Presses

State of the art equipment and facility allows strategic partners to leverage Alian's capital investment to efficiently grow their business

#### **Injection Molding Machines**

- 13 Presses 160 T to 1,250 T
- 5 Presses 1,650 Tons
- Shot size: 29 oz. (822g) 324.7 oz. (9,205g)