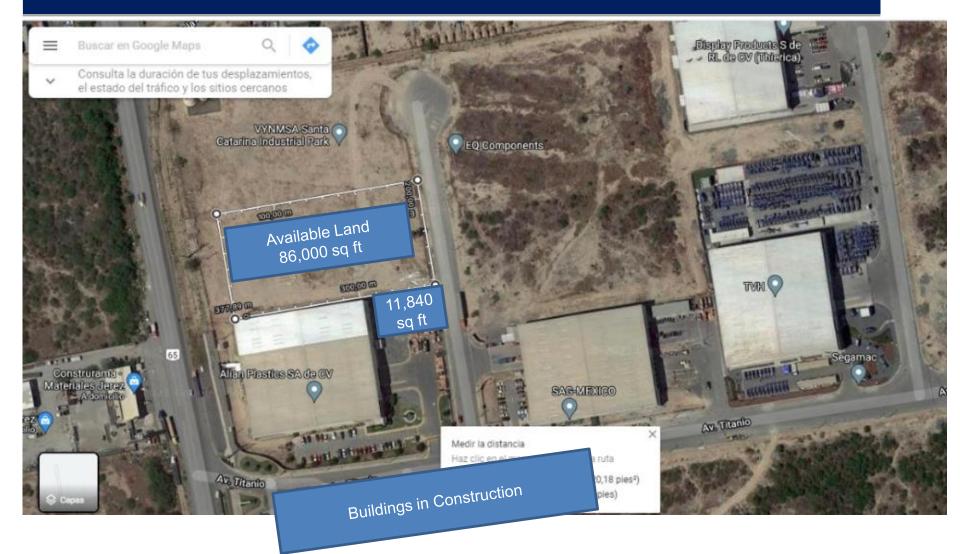

#### **Growth Opportunities**

- 1) Inside Construction of 11,840 sq ft to move raw materials and create two lines of additional machines
  - Line C:
  - Line D:
- 2) Expansion Plan
  - More than 80,000 sq ft of available land
- 3) Buildings in Construction Available

Available Land