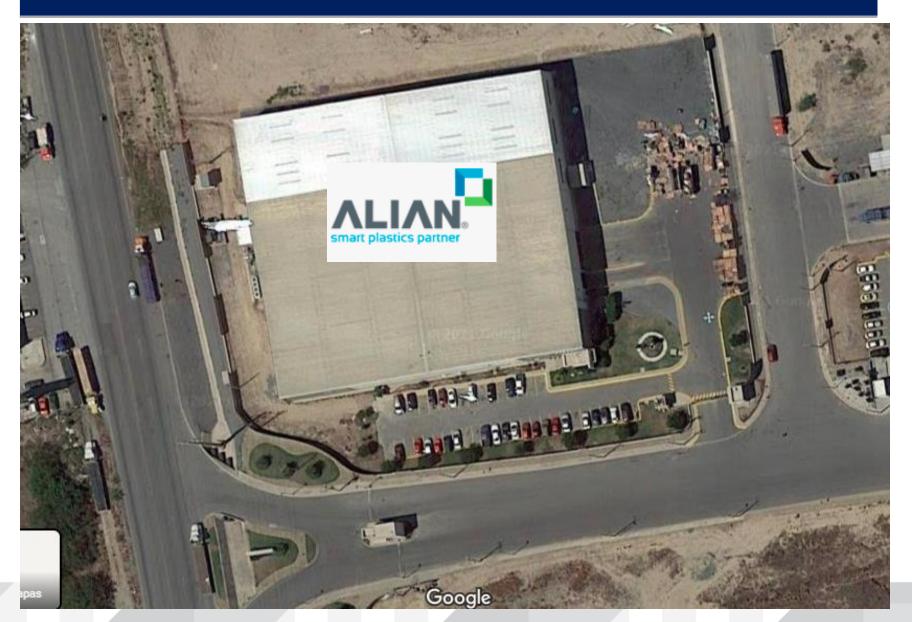

## Facility and High Tonnage Presses

State of the art equipment and facility allows strategic partners to leverage Alian's capital investment to efficiently grow their business

#### Facility

- Year constructed: 2013
- Manufacturing space: 71,000 sq. ft.
- Potential to expand