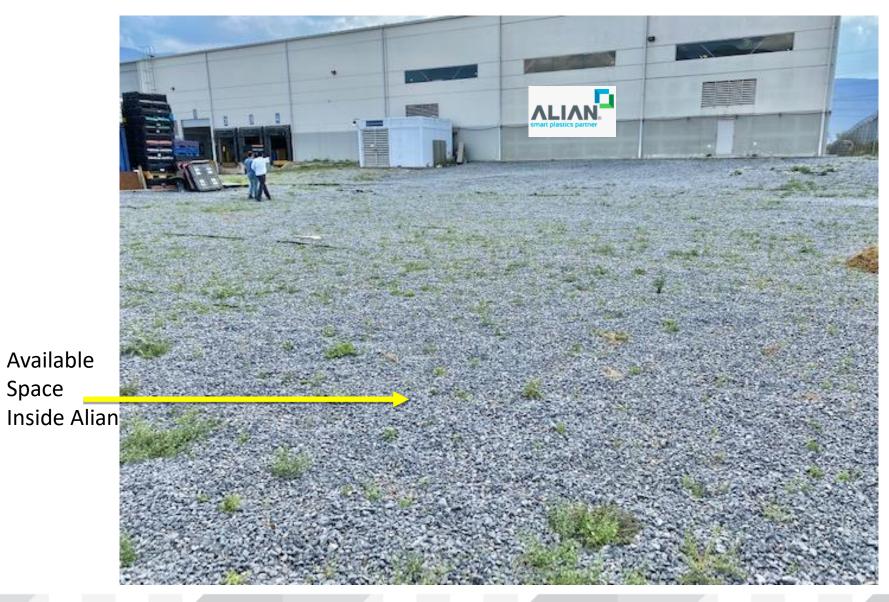

## **Alian Plastics Potential Growth**

#### **Growth Opportunities**

- 1) Inside Construction of 11,840 sq ft to move raw materials and create two lines of additional machines
  - Line C:
  - Line D:
- 2) Expansion Plan
  - More than 80,000 sq ft of available land
- 3) Buildings in Construction Available

Available Land