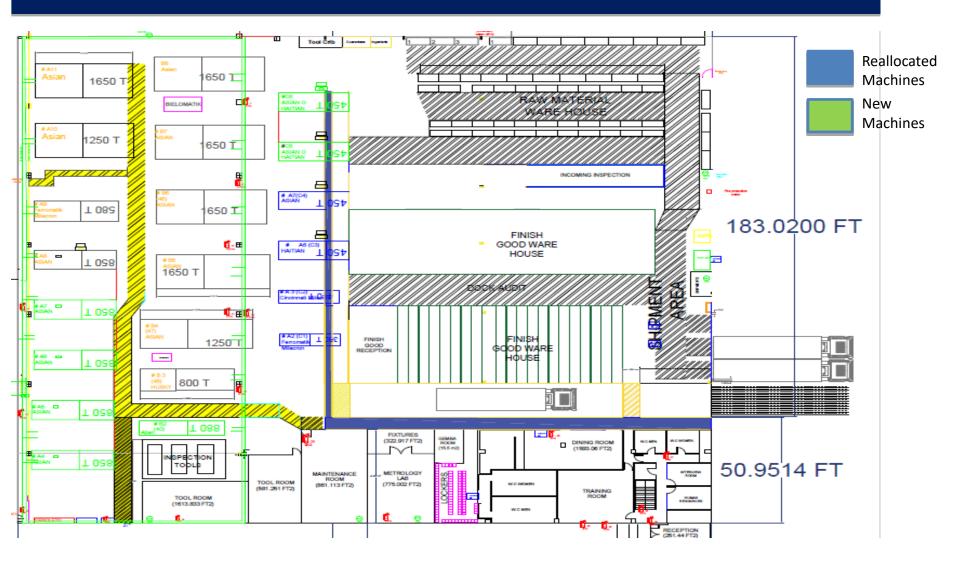

#### Growth Phase 1: 6 new machines (4-850T + 2-450T machines) in the same space