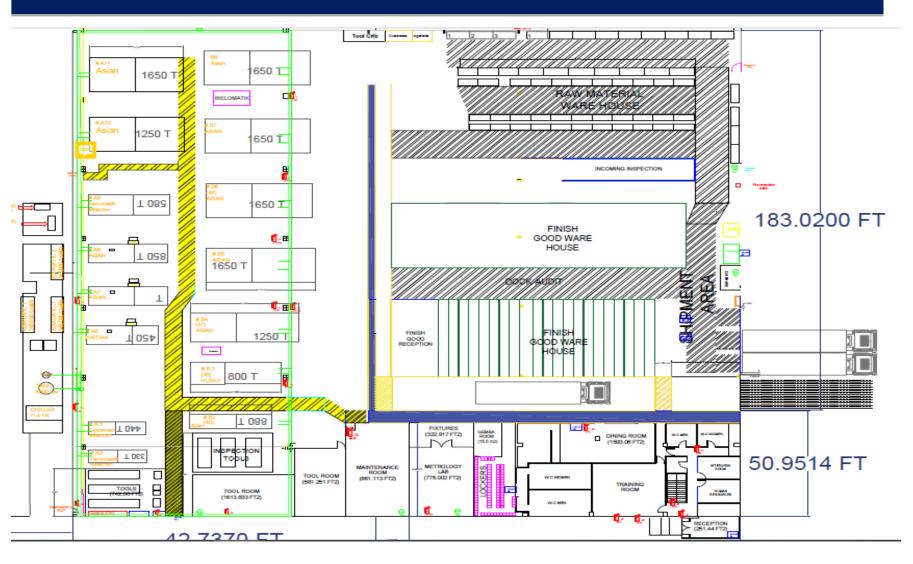

|          |          | 100                                      |          |   |          |
| Non-conformance ticket initial response time (Q)  | 10% |       |          |          |          |                                          | -        |   |          |
| # PPM performance                                 | 30% |       |          | 100      |          | 100                                      | 100      |   |          |

Confidential Information PROPERTY OF ALIAN PLASTICS S.A. DE C.V.



## Let us help you

Carretera a Villa de Garcia Km 3.5 #110 Parque Industrial Vynmsa, Santa Catarina, N.L. 66350 T: +52 (81) 8336 1155

W<u>: www.alian.mx</u> E: <u>enrique.giacoman@alian.mx</u>



## **Alian Plastics Potential Growth**

#### VYNMSA Park





#### **STAGE 1: Layout Actual**





#### Growth Phase 1: 6 new machines (4-850T + 2-450T machines) in the same space





#### VYNMSA Park



#### **Growth Opportunities**

- 1) Inside Construction of 11,840 sq ft to move raw materials and create two lines of additional machines
  - Line C:
  - Line D:
- 2) Expansion Plan
  - More than 80,000 sq ft of available land
- 3) Buildings in Construction Available







Available Land