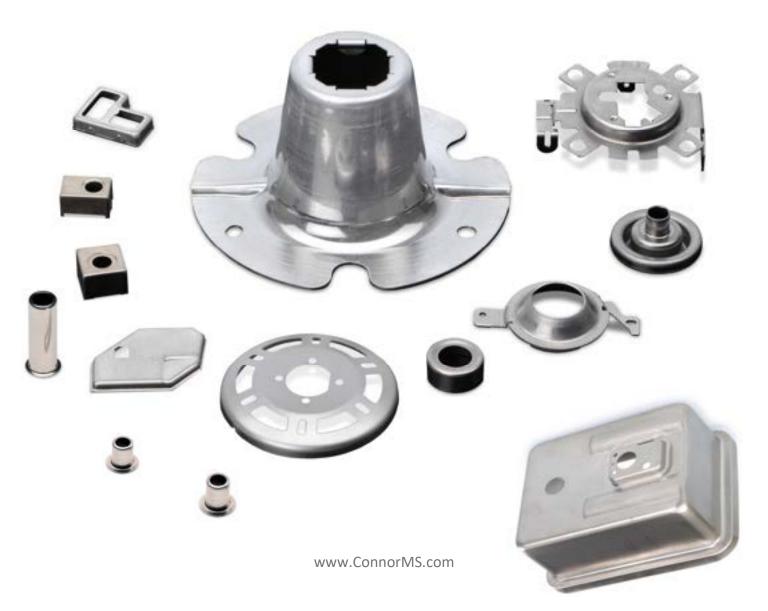

### Material Type

Stainless Steel, Aluminum, Nickel Silver, Copper, Beryllium Copper, Galvanized Steel,
 HSLA Steel, Titanium Etc

### **Finishing**

Nickel Plating, Zinc Plating, Silver Plating, Gold Plating, Anodizing, Powder Coating,
 Spray Painting, Deburring, Etc

Deep Draw Components for Consumer Electronics, Renewable Energy, Automotive, Medical Devices