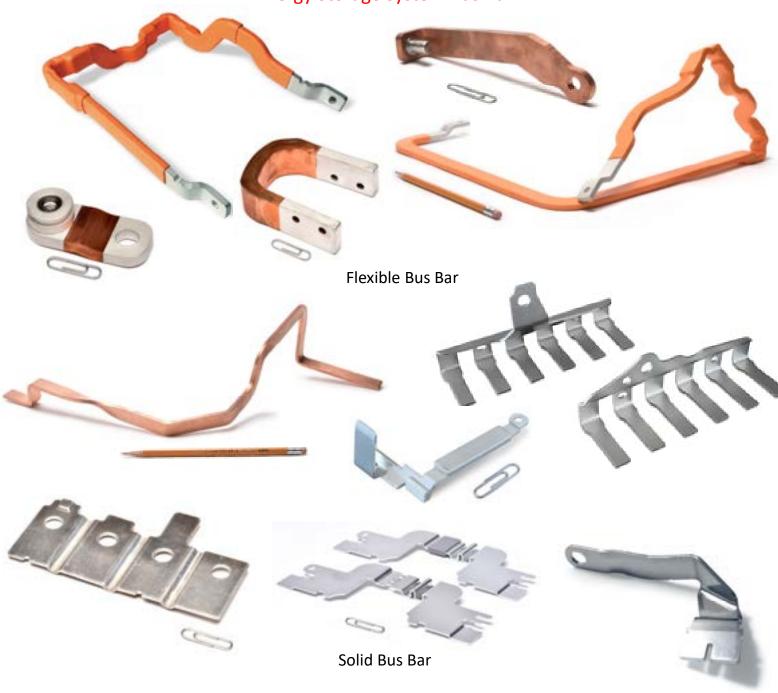

## THE ART OF PRECISION

Electric Vehicle (EV) Bus Bar Battery Management System (BMS) Busbar Energy Storage System Bus Bar

www.ConnorMS.com