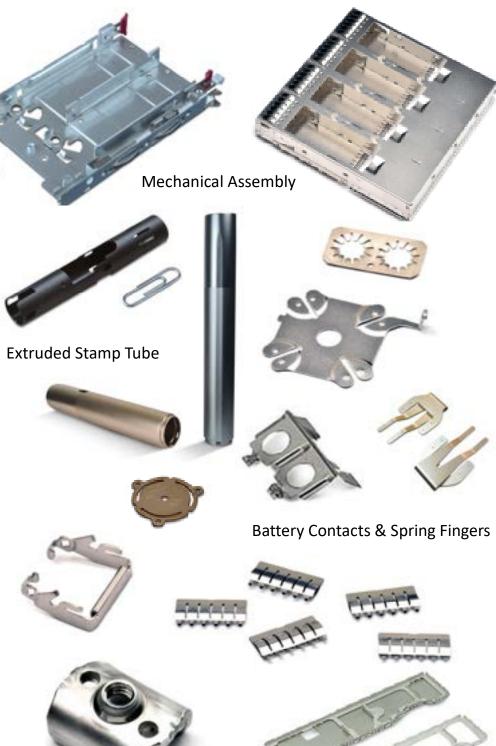

Thin Gage 0.05mm to Thick Gage 3.5mm
Precision Stamped and Assembled parts for
Consumer Electronics, Data Communication , Wireless
Devices, Lifestyle , Etc application

### Capabilities

- Precision Metal Stamping
- Reel to Reel Stamping
- Transfer Stamping
- Deep Draw
- Indie Assembly
- Tool Design and Fabrication
- Rapid Prototyping
- Design for X
- State of Art Equipment
- Various Welding Processes
- Mechanical Assembly