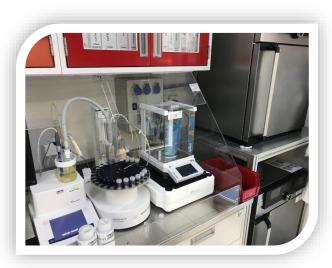

### **OECHSLER Mexico: Chemical and Metrology Laboratories**

- Viscosity capillary test.
- Melt Volume Rate & Melt
  Flow Rate.
- Moisture Content.
- Ash Content.

### **OECHSLER Mexico: CMM Room**

- CMM.
- Frenco (Gear Tester).
- Vision System.
- Tensile/Compression test.
- Roughness meter.