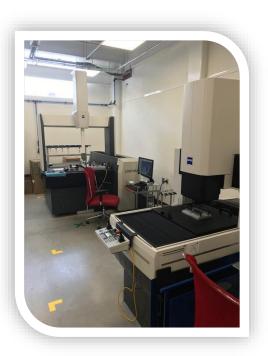

### **OECHSLER Mexico: CMM Room**

- CMM.
- Frenco (Gear Tester).
- Vision System.
- Tensile/Compression test.
- Roughness meter.