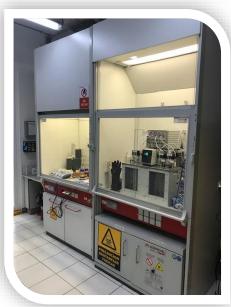

### **OECHSLER Mexico: Chemical and Metrology Laboratories**

- Viscosity capillary test.
- Melt Volume Rate & Melt
  Flow Rate.
- Moisture Content.
- Ash Content.

### **OECHSLER Mexico: CMM Room**

- CMM.
- Frenco (Gear Tester).
- Vision System.
- Tensile/Compression test.
- Roughness meter.