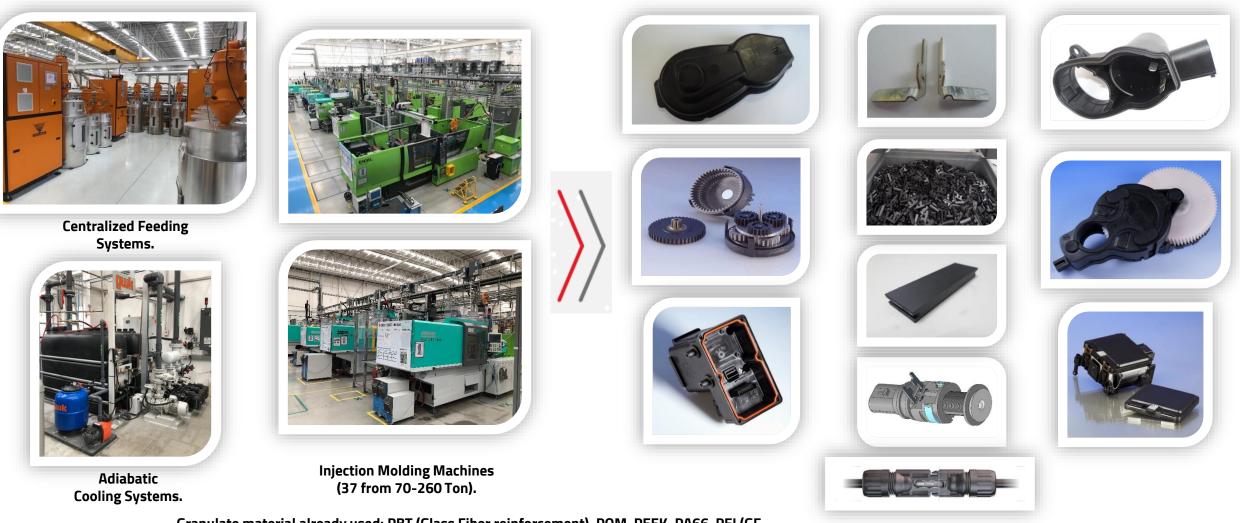

### **OECHSLER Mexico: Molding Machines**

#### Extended Capabilities.

Offering a wide range of molding technologies with complex geometries for multiple product applications and assemblies.

Granulate material already used: PBT (Glass Fiber reinforcement), POM, PEEK, PA66, PEI (GF Reinforcement), PA 66 flame retardant, PBT+PET, PA 6, PC, PPS, PPA