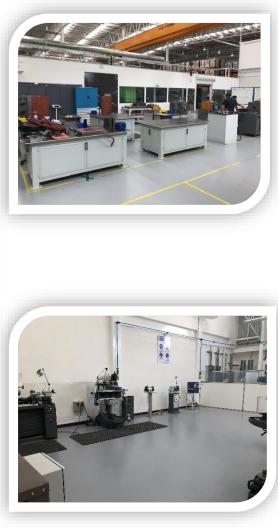

### **OECHSLER MEXICO**

- QUERÉTARO (ESTABLISHED 2012)
- PROPERTY SIZE: ~ 14,480 M<sup>2</sup> (USED SURFACE: ~ 9,400 M<sup>2</sup>)
- SERVICES:
  - Manufacturing for automotive sector
  - Fully equipped laboratory
  - Toolshop
  - ISO 9001, IATF 16949, ISO 14001

OECHSLER MEXICO S.A. DE C.V. QUERÉTARO

Q R&D

# **OECHSLER Mexico, Company Profile**