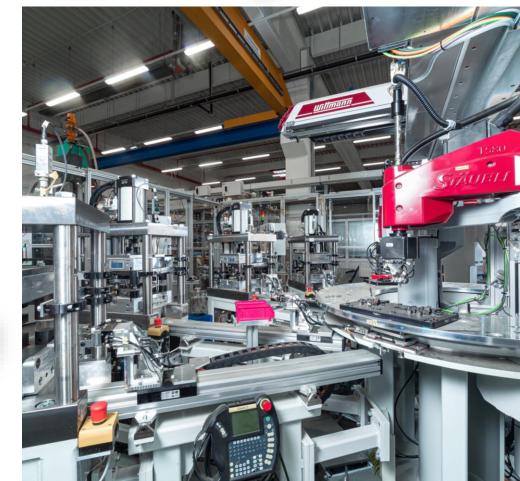

### **OECHSLER Mexico: Molding Machines**

#### Extended Capabilities.

Offering a wide range of molding technologies with complex geometries for multiple product applications and assemblies.

Granulate material already used: PBT (Glass Fiber reinforcement), POM, PEEK, PA66, PEI (GF Reinforcement), PA 66 flame retardant, PBT+PET, PA 6, PC, PPS, PPA