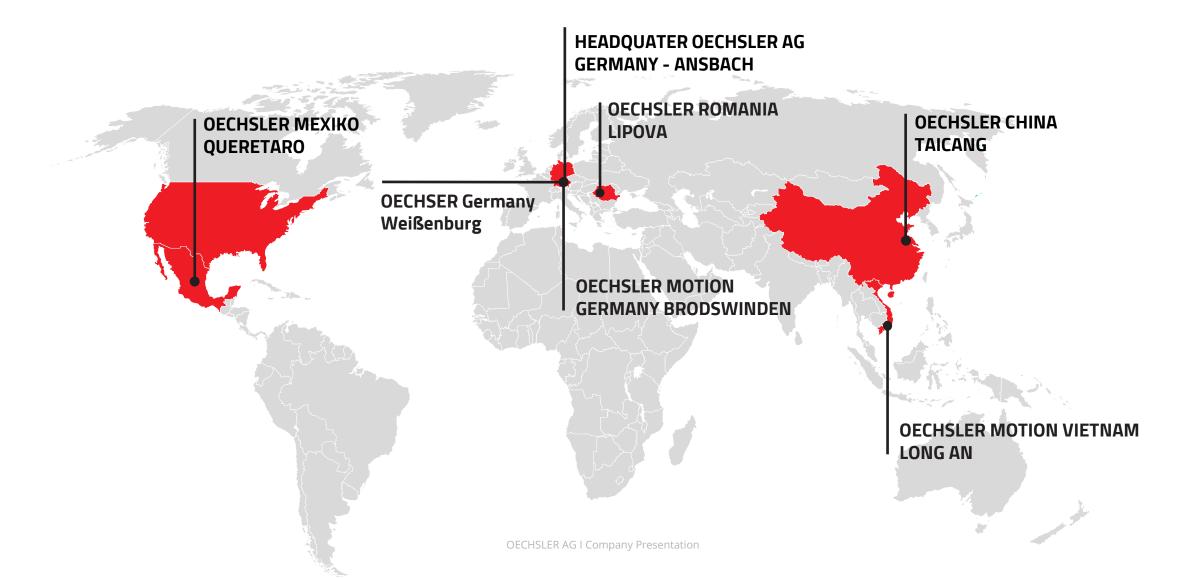

# **Global Production Footprint**

7 production sites worldwide

### **OECHSLER MEXICO**

- QUERÉTARO (ESTABLISHED 2012)
- PROPERTY SIZE: ~ 14,480 M<sup>2</sup> (USED SURFACE: ~ 9,400 M<sup>2</sup>)
- SERVICES:
  - Manufacturing for automotive sector
  - Fully equipped laboratory
  - Toolshop
  - ISO 9001, IATF 16949, ISO 14001

# International subsidiaries

Europe, Asia, NAFTA

OECHSLER International is a one-stop-shop, offering customized solutions with plastics for high-tech products of different markets.