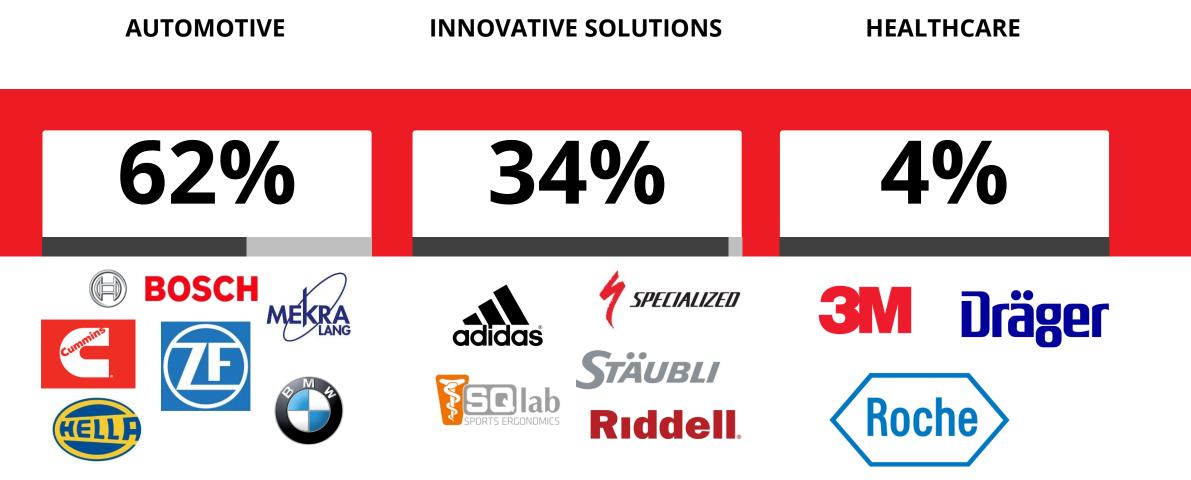

### **OECHSLER At A Glance**

Driving polymer-based ideas into solutions – creatively, rapidly, globally

| 378<br>MILLION EUR<br>TURNOVER<br>62% AUTOMOTIVE<br>34% INNOVATIVE SOLUTIONS<br>4% HEALTHCARE              | <b>B</b><br><b>B</b><br><b>B</b><br><b>B</b><br><b>B</b><br><b>B</b><br><b>B</b><br><b>B</b><br><b>B</b><br><b>B</b>                                                                                                                                                                                                                                                                                                                                                                                                                                                                                                                                                                                                                                                                                                                                                                                                                                                                                                                                                                                                                                                                                                                                                                                                                                                                                                                                                                                                                                                                                                                                                                                                                                                                                                                                                                                                                                                                                                                                                                                                                                                                                                                                                                                                                                                                                                                                                                                                        | <b>80%</b><br>FAMILY - OWNED<br>OWNERSHIP STRUCTURE<br>20% INSTITUTIONAL INVESTORS                                                                             |
|------------------------------------------------------------------------------------------------------------|-----------------------------------------------------------------------------------------------------------------------------------------------------------------------------------------------------------------------------------------------------------------------------------------------------------------------------------------------------------------------------------------------------------------------------------------------------------------------------------------------------------------------------------------------------------------------------------------------------------------------------------------------------------------------------------------------------------------------------------------------------------------------------------------------------------------------------------------------------------------------------------------------------------------------------------------------------------------------------------------------------------------------------------------------------------------------------------------------------------------------------------------------------------------------------------------------------------------------------------------------------------------------------------------------------------------------------------------------------------------------------------------------------------------------------------------------------------------------------------------------------------------------------------------------------------------------------------------------------------------------------------------------------------------------------------------------------------------------------------------------------------------------------------------------------------------------------------------------------------------------------------------------------------------------------------------------------------------------------------------------------------------------------------------------------------------------------------------------------------------------------------------------------------------------------------------------------------------------------------------------------------------------------------------------------------------------------------------------------------------------------------------------------------------------------------------------------------------------------------------------------------------------------|----------------------------------------------------------------------------------------------------------------------------------------------------------------|
| <b>44%</b><br><b>REVENUE IN EUROPE</b><br><b>GLOBAL SALES SHARE</b><br>43% IN APAC<br>13% IN NORTH AMERICA | PRODUCTION SITES GLOBBALLS<br>DECHSLER MEXINO<br>DECHSLER MEXINO<br>DECHSLER MOTION<br>DECHSLER MOTION<br>DEC | <b>9</b><br><b>AWARDS WON SINCE 2018</b><br><b>EXCERPT</b><br>2018 ZF INNOVATION AWARD<br>2018 BOSCH Global Supplier Award<br>2020 Axia Best Managed Companies |

### **Reference Customers**

Our customers. Our impetus.