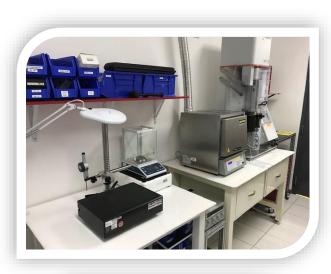

### **OECHSLER Mexico: Chemical and Metrology Laboratories**

- Viscosity capillary test.
- Melt Volume Rate & Melt
  Flow Rate.
- Moisture Content.
- Ash Content.

### **OECHSLER Mexico: CMM Room**

- CMM.
- Frenco (Gear Tester).
- Vision System.
- Tensile/Compression test.
- Roughness meter.