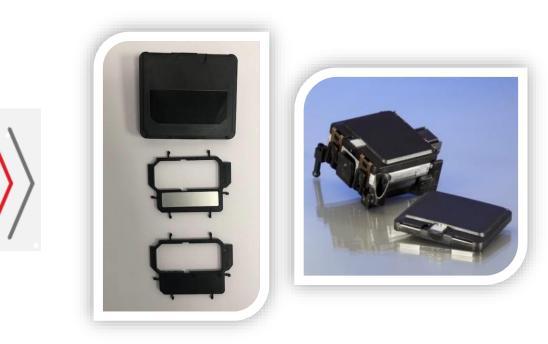

# Hybrid Parts – Overmolding

#### **INNOVATIVE SOLUTIONS FOR GREATER EFFICIENCY**

- Completely automated processes
- Integration of several metal inserts in-line
- Precision stamping
- Overmolding
- Cleaning operations included
- Temperature-resistant and fluid-tight housing assemblies from -55°C to +150°C
- In-house DEF-tight silicone or polyurethane casting
- High-quality de-icing and heating elements
- Global manufacturing capabilities