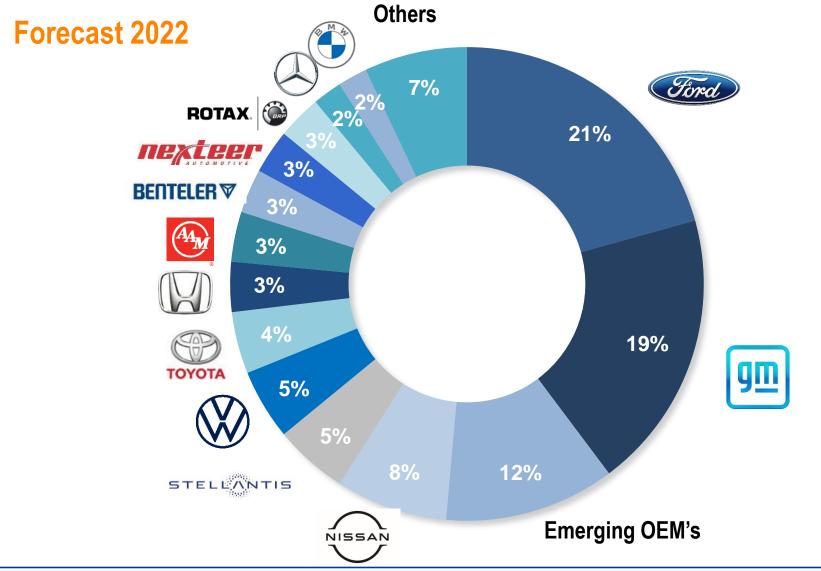

and process development for production plants
- Access to technical experts in Europe
- Preparation for the future of high complex parts
- Expert training

### State of the art technology.

# **Bocar Trading: Procurement Office**





- Tooling procurement and quality assurance
- Supplier development
- Market intelligence



### Expanding our borders.

### **Bocar US**, Huntsville





#### Focus on Structural, Transmission & EV components

- Shock towers
- Longitudinal members
- Sub frames
- Cross members
- Absorber plates
- Converter housings
- Gear cases
- Battery casting components
- 14x die casting machines (1400 2200 Tons)
- Total size 408,000 ft<sup>2</sup> (37,900 m<sup>2</sup>)
- Land for future expansion



### **Successful Partnerships**





### **Successful Partnerships**





# **Exceeding Customer Expectations**



| Quality<br>Certifications | IATF<br>ISO 9001<br>TUV Rheinland | Safety and<br>Environmental<br>Certifications | ISO 14001<br>ISO 45001<br>Industria Limpia<br>PASST |
|---------------------------|-----------------------------------|-----------------------------------------------|-----------------------------------------------------|
|---------------------------|-----------------------------------|-----------------------------------------------|-----------------------------------------------------|

#### Awards

- AAM Supplier Excellence Award 2019
- Daimler Supplier Award 2014
- Ford World Excellence Award Quality 2016
- GM Recognition of the oldest supplier in Mexico: 38 years. 2020
- GM Supplier of the Year: 2003, 2004, 2005, 2006, 2007, 2009,