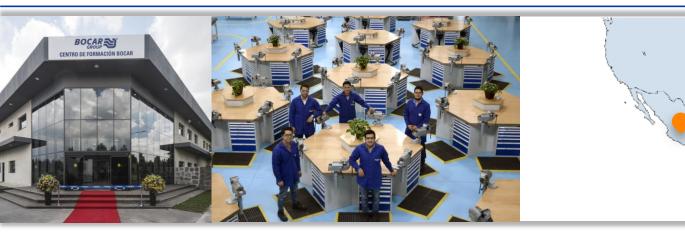

# Mexico Growth of Chihuahua, Lerma, Queretaro and San Luis Potosi facilities

- Lerma (Toluca)
  "Centro de Formación Bocar" (Training Center)
- **Waldmössingen, Germany** Bocar Technical Center

Shenzhen, China Bocar Trading Office Huntsville, Alabama Bocar US

# Centro de Excelencia Federico Baur

(Center of Excellence Federico Baur)

**Education Center** 

Focused on new operators, apprentices and engineers that join the company.

Training Center Focused on the development of technical competencies.