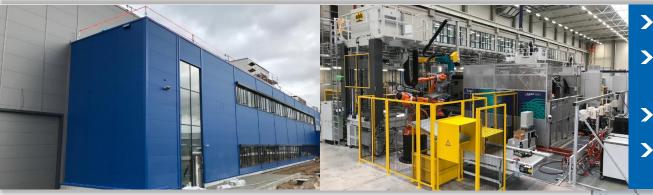

### **Bocar Technical Center**

- Built surface 30,000 ft<sup>2</sup> (2,761 m<sup>2</sup>)
- > To allocate 4x die casting machines (starting with 3x)
- > Machine sizes: 90, 1400 and 2200 Tons
- Complete setup of quality inspection and laboratory equipment

- Advanced development services for our customers
- Development of new technologies with key partners
- Tryout and process development for production plants
- Access to technical experts in Europe
- Preparation for the future of high complex parts
- Expert training

### State of the art technology.