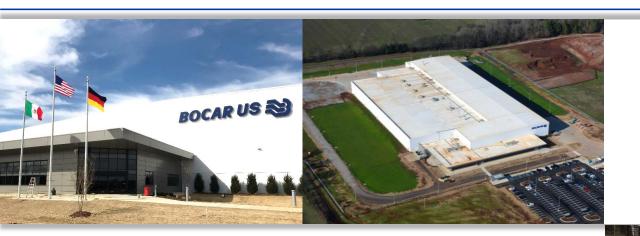

### **Bocar US**, Huntsville

#### Focus on Structural, Transmission & EV components

- Shock towers
- Longitudinal members
- Sub frames
- Cross members
- Absorber plates
- Converter housings
- Gear cases
- Battery casting components
- 14x die casting machines (1400 2200 Tons)
- Total size 408,000 ft<sup>2</sup> (37,900 m<sup>2</sup>)
- Land for future expansion