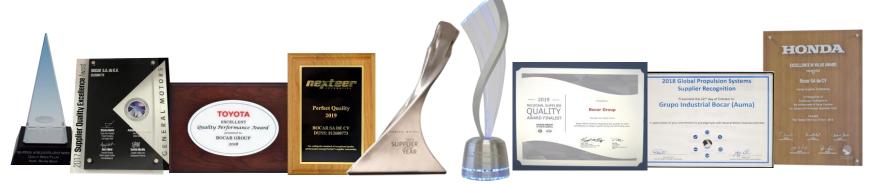

#### Awards

- AAM Supplier Excellence Award 2019
- Daimler Supplier Award 2014
- Ford World Excellence Award Quality 2016
- GM Recognition of the oldest supplier in Mexico: 38 years. 2020
- GM Supplier of the Year: 2003, 2004, 2005, 2006, 2007, 2009, 2015 & 2019
- GM Global Propulsion Systems Supplier Recognition 2018
- GM Supplier Quality Excellence Award 2017
- Honda Excellence in Value Award 2014
- Nexteer Perfect Quality 2018, 2019
- Nissan Regional Supplier Quality Award Finalist 2015, 2018
- Rotax Excellence Supplier Award 2014-2016
- Toyota Excellent Quality Performance Award: 2014, 2015, 2016, 2017, 2018