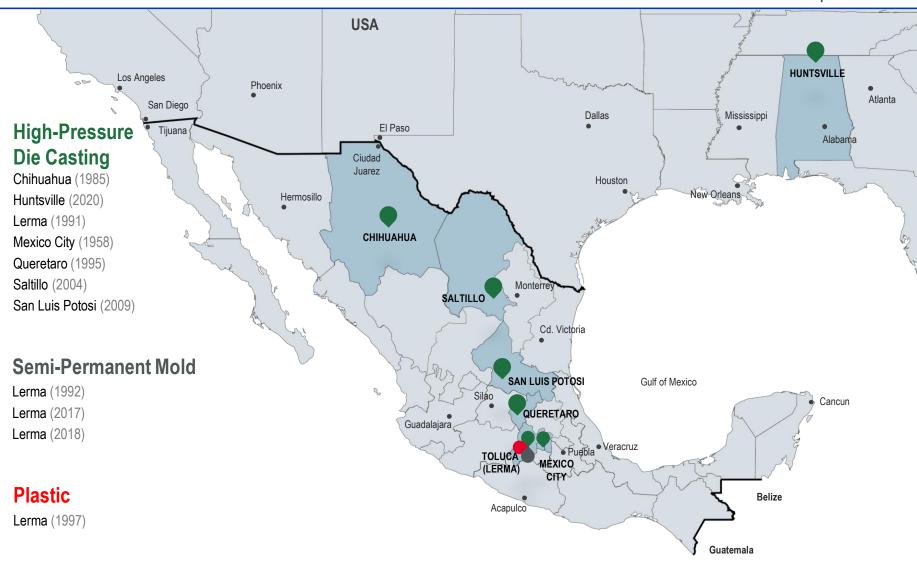

### Mexico City

AFISA: Manufacture of parts in automatic lathes

#### Section 2018 Mexico City

Carburetors and gasoline, oil and water pumps

#### Mexico City

AUMA: aluminum die cast and trimmed parts

#### K Mexico City

PLASTIC: plastic injection components

#### Kexico City

AFISA changes its name to BOCAR (Bombas y Carburadores, Pumps and Carburetors)

### Chihuahua

- Erma (Toluca) BOCAR
- Erma (Toluca) FUGRA

**Queretaro** AUMA TEC

### Wixom, MI, US

- AUMA Engineered Products: Sales and Project Management office
- E Lerma (Toluca) PLASTIC

Saltillo AUMA SALTILLO

AUMA Engineered Products: *Logistic Center* 

#### Yokohama, Japan

AUMA Engineered Products: Sales, Engineering and Project Management office

San Luis Potosi AUMA SLP

San Luis Potosi PLASTIC Stuttgart, Germany BOCAR GmbH: Sales, Engineering and Project Management office

**Lerma (Toluca)** PLASTIC IMD

# Mexico Growth of Chihuahua, Lerma, Queretaro and San Luis Potosi facilities

- Lerma (Toluca)
  "Centro de Formación Bocar" (Training Center)
- **Waldmössingen, Germany** Bocar Technical Center

Shenzhen, China Bocar Trading Office Huntsville, Alabama Bocar US

San Jose, CA, USA AUMA Engineered Products

### **Bocar US**, Huntsville