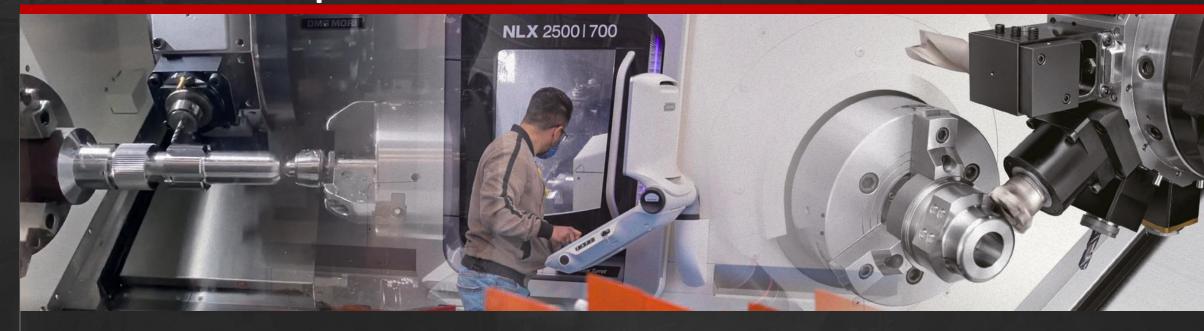

• Machining center (5-axis CNC lathe) with the ability to machine: turning, facing, boring, threading, grooving, drilling, knurling, conical turning, parting off, flattening, among others. With 3" diameter material clamp.