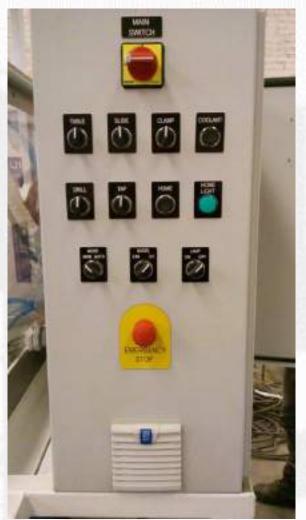

### Machinery for specific purposes

Drilling & tapping equipment for automotive transmissions

#### Machinery for specific purposes

Drilling & tapping equipment for automotive transmissions

Gears and pinions industrial washing machine

Celery industrial washing machine

Baskets & trays industrial washing machine