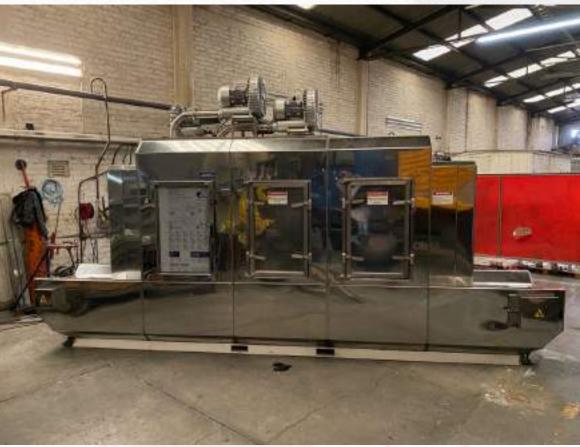

#### Machinery for specific purposes

Drilling & tapping equipment for automotive transmissions

Gears and pinions industrial washing machine

Celery industrial washing machine

Baskets & trays industrial washing machine

Broccoli & cauliflower industrial washing machine

Gears industrial washing machines

Bin turner

Welding fixture

Towing conveyor

Stainless steel sanitary belt conveyor

**Bucket conveyor** 

Cooling conveyor