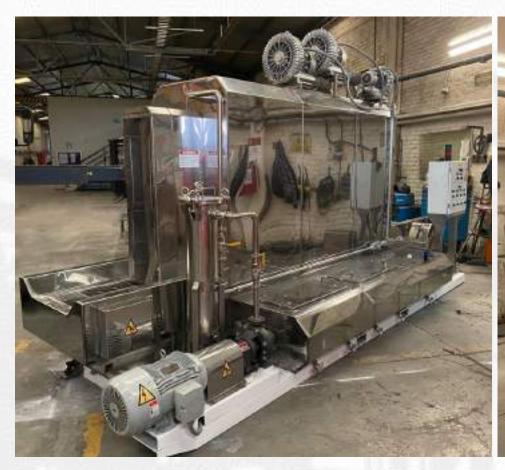

#### Machinery for specific purposes

Drilling & tapping equipment for automotive transmissions

Gears and pinions industrial washing machine

Celery industrial washing machine

Baskets & trays industrial washing machine

Broccoli & cauliflower industrial washing machine

Gears industrial washing machines

Bin turner

Welding fixture

Towing conveyor

Stainless steel sanitary belt conveyor

**Bucket conveyor** 

Cooling conveyor