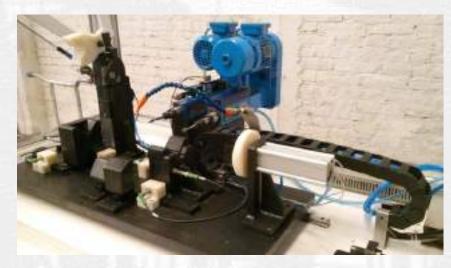

### Machinery for specific purposes

Drilling & tapping equipment for automotive transmissions

#### Machinery for specific purposes

Drilling & tapping equipment for automotive transmissions

Gears and pinions industrial washing machine

Celery industrial washing machine

Baskets & trays industrial washing machine