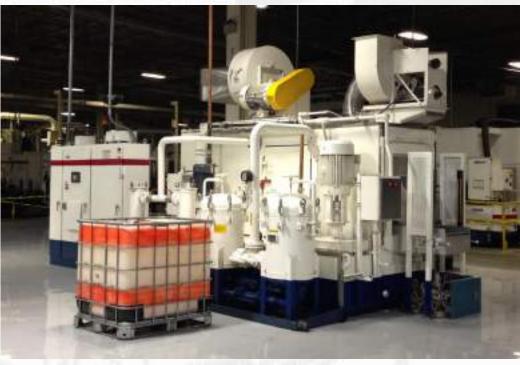

### Machinery for specific purposes

Drilling & tapping equipment for automotive transmissions

#### Machinery for specific purposes

Drilling & tapping equipment for automotive transmissions

Gears and pinions industrial washing machine

Celery industrial washing machine

Baskets & trays industrial washing machine