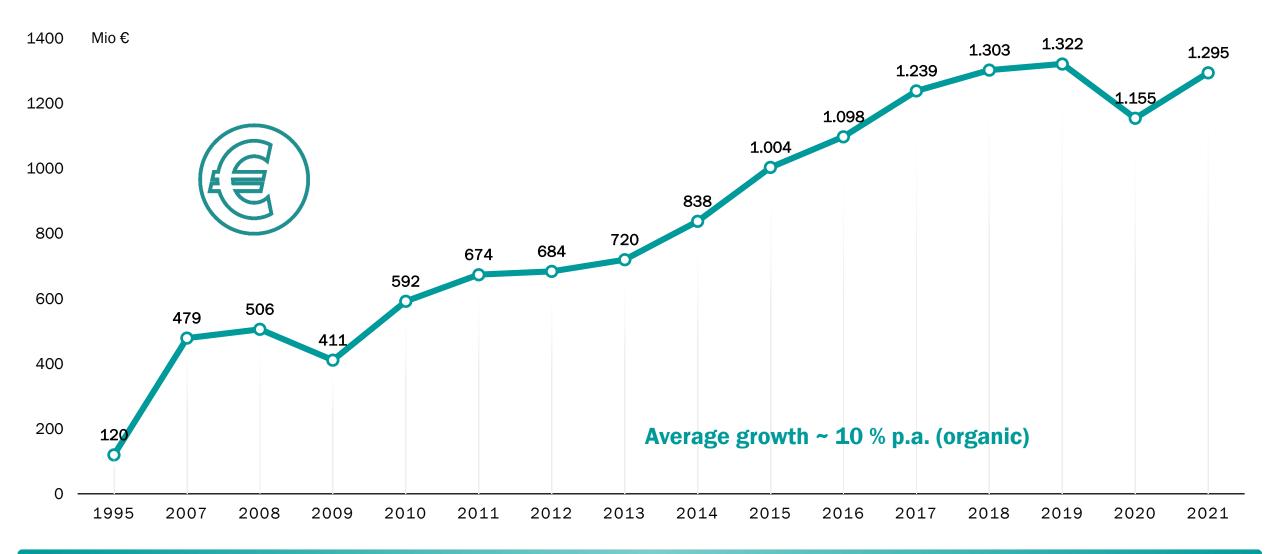

#### SALES DEVELOPMENT 1995 - 2021

# FIGURES, DATA, FACTS

10,200 employees worldwide

**21** locations

1.3 bn sales 2021

10 % of turnover invested in R&D

105
patents and
industrial property
rights