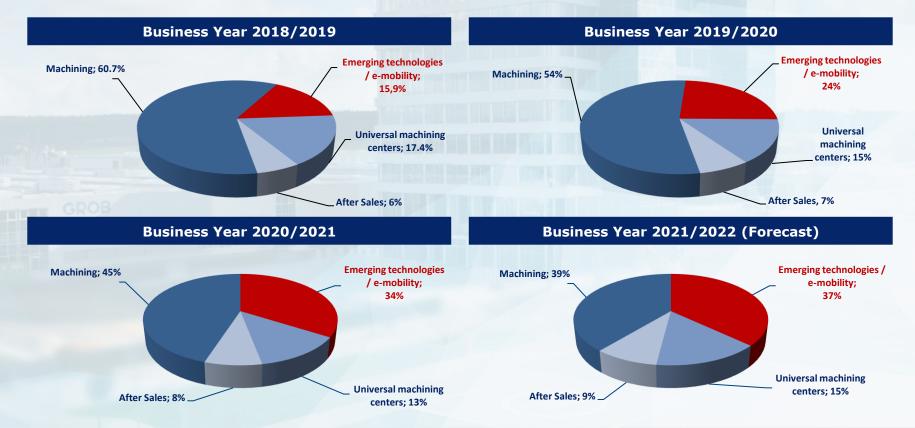

ny History Started Over 95 Years Ago**

The state and a state of the st

**Mindelheim, Germany** 

Output: EUR 856 million Employees: 4,701 (in Mindelheim since 1968)

1926



### **Our Company History Started Over 95 Years Ago**

**São Paulo, Brazil** Output: EUR 62 million Employees: 518

1956

Bluffton, USA Output: EUR 129 million Employees: 611

1983



### **Our Company History Started Over 95 Years Ago**



**Dalian, China** Output: EUR 104 million Employees: 806

2012

**Pianezza, Italy** Output: EUR 16 million Employees: 83

2017

# **GROB GROUP**



5

SALES AND SERVICE BRANCHES

15

7,000 EMPLOYEES WORLDWIDE

GROB



## **Output in Mio. EUR by manufacturing plant**

#### 2009/10 to 2021/22



#### \*forecast



# Output distribution according to product range 2018/19 to 2021/22





### **Transformation in the Machining**

#### Part type and quantity change





### Transformation in the Machining

#### Ratio between OEM and TIER 1 / TIER 2 supplier



#### Shift to Tier 1&2 market

- "Key Components" shift from OEM to TIER1 / TIER2 suppliers
- New E-Mobility and chassis parts are delivered by TIER1 / TIER2

since 01.03.2021 Status quo: 01.10.2021



### **GROB Product Overview**



**1.** System business



2. Universal machines



3. Assembly systems



4. E-Mobility



6. GROB-NET<sup>4</sup>Industry



5. Automation

7.Used machines



### **GROB Industry Range**

#### Precision at the highest level





### Starting into a digital future with GROB-NET<sup>4</sup>Industry GROB



# **Other Technologies**

### ...a glance into the future

#### Additive Manufact