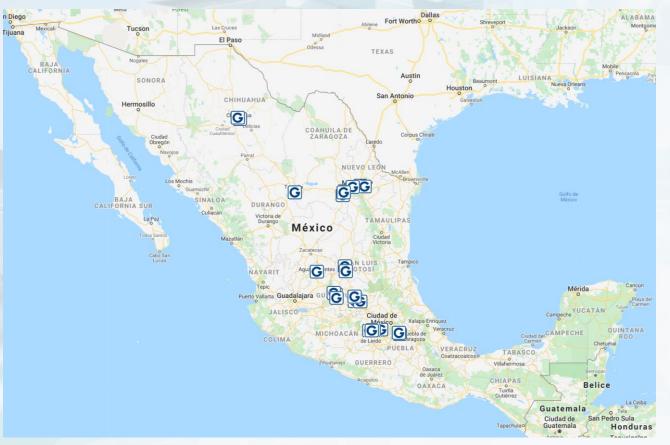

#### **Key Facts**

- Founded:
  - → Grob Mexico was founded in July 2000 in the city of Saltillo, but strategically relocated to Querétaro in the year 2011.
- Number of employees:
  - → As of November 2021, Grob Mexico currently employs more than 40 persons in engineering, field service and adminstrative.
- Turnover:
  - → Grob Mexico's turnover for FY2019/20 was of more than 9.250.000 €
- Grob Prescence:
  - → Currently there are more than 865 installed spindles across the country and more than 55 special purpose machines and transfer lines.