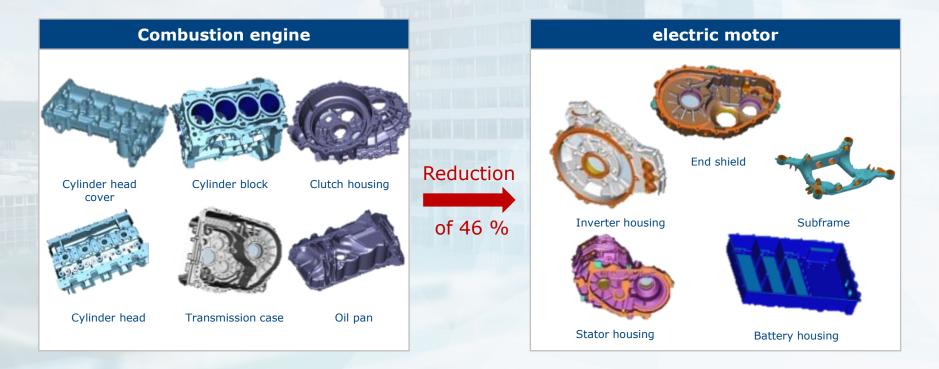

heim, Germany** 

Output: EUR 856 million Employees: 4,701 (in Mindelheim since 1968)

1926



### **Our Company History Started Over 95 Years Ago**

**São Paulo, Brazil** Output: EUR 62 million Employees: 518

1956

Bluffton, USA Output: EUR 129 million Employees: 611

1983



### **Our Company History Started Over 95 Years Ago**



**Dalian, China** Output: EUR 104 million Employees: 806

2012

**Pianezza, Italy** Output: EUR 16 million Employees: 83

2017

# **GROB GROUP**



5

SALES AND SERVICE BRANCHES

15

7,000 EMPLOYEES WORLDWIDE

GROB



## **Output in Mio. EUR by manufacturing plant**

#### 2009/10 to 2021/22



#### \*forecast



# Output distribution according to product range 2018/19 to 2021/22





### **Transformation in the Machining**

#### Part type and quantity change





### Transformation in the Machining

#### Ratio between OEM and TIER 1 / TIER 2 supplier



#### Shift to Tier 1&2 market

- "Key Components" shift from OEM to TIER1 / TIER2 suppliers
- New E-Mobility and chassis parts are delivered by TIER1 / TIER2

since 01.03.2021 Status quo: 01.10.2021



### **GROB Product Overview**



**1.** System business



2. Universal machines



3. Assembly systems



4. E-Mobility



6. GROB-NET<sup>4</sup>Industry



5. Automation

7.Used machines



### **GROB Industry Range**

#### Precision at the highest level





### Starting into a digital future with GROB-NET<sup>4</sup>Industry GROB



# **Other Technologies**

### ...a glance into the future

#### Additive Manufacturing



First pre-series system planned for 2021/2022

Completion of a pilot pla