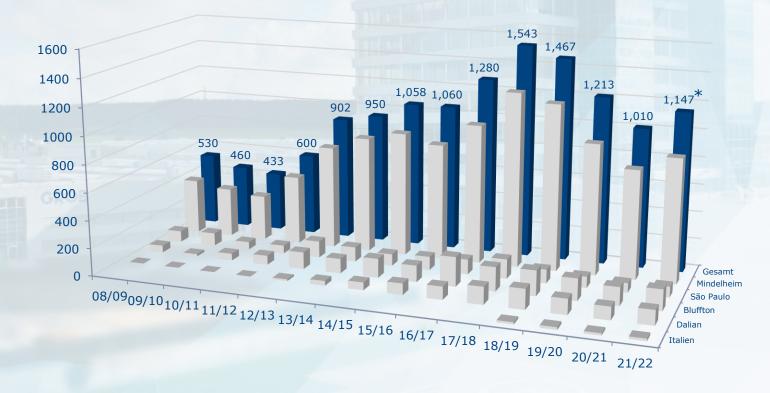

## **Output in Mio. EUR by manufacturing plant**

#### 2009/10 to 2021/22

#### \*forecast