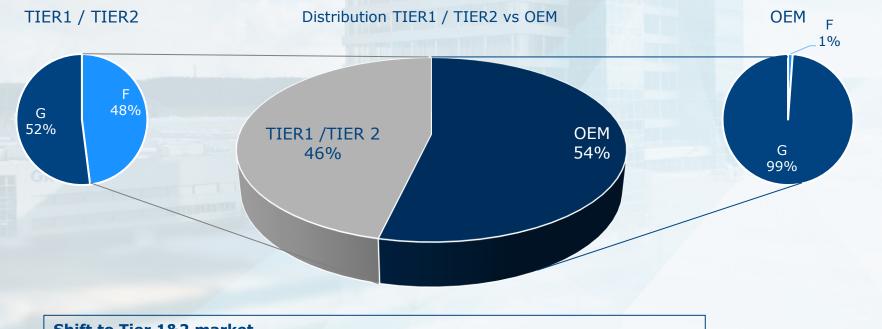

### Transformation in the Machining

#### Ratio between OEM and TIER 1 / TIER 2 supplier

#### Shift to Tier 1&2 market

- "Key Components" shift from OEM to TIER1 / TIER2 suppliers
- New E-Mobility and chassis parts are delivered by TIER1 / TIER2

since 01.03.2021 Status quo: 01.10.2021