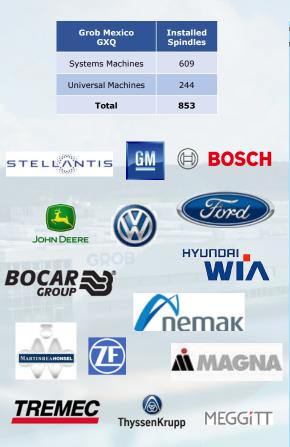

#### **Key Facts**

- Founded:
  - → Grob Mexico was founded in July 2000 in the city of Saltillo, but strategically relocated to Querétaro in the year 2011.
- Number of employees:
  - → As of November 2021, Grob Mexico currently employs more than 40 persons in engineering, field service and adminstrative.
- Turnover:
  - → Grob Mexico's turnover for FY2019/20 was of more than 9.250.000 €
- Grob Prescence:
  - → Currently there are more than 865 installed spindles across the country and more than 55 special purpose machines and transfer lines.