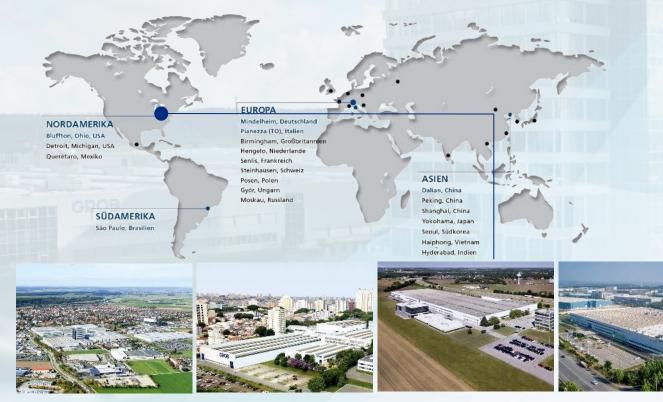

### **Our Company History Started Over 95 Years Ago**

The state and a state of the st

**Mindelheim, Germany** 

Output: EUR 856 million Employees: 4,701 (in Mindelheim since 1968)

1926

### **Our Company History Started Over 95 Years Ago**

**São Paulo, Brazil** Output: EUR 62 million Employees: 518

1956

Bluffton, USA Output: EUR 129 million Employees: 611

1983

### **Our Company History Started Over 95 Years Ago**

**Dalian, China** Output: EUR 104 million Employees: 806

2012

**Pianezza, Italy** Output: EUR 16 million Employees: 83

2017

# **GROB GROUP**

5

SALES AND SERVICE BRANCHES

15

7,000 EMPLOYEES WORLDWIDE

GROB