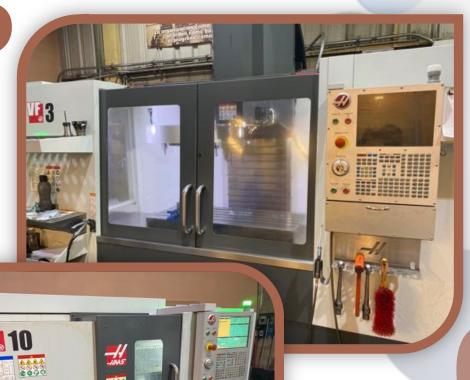

#### **CNC MACHINING**

**CONVENTIONAL MACHINING** 

PROCESSES AND MACHINES FOR MANUFACTURING

7