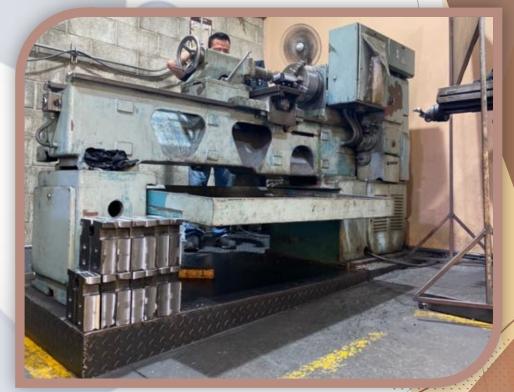

#### **CNC MACHINING**

**CONVENTIONAL MACHINING** 

PROCESSES AND MACHINES FOR MANUFACTURING

7