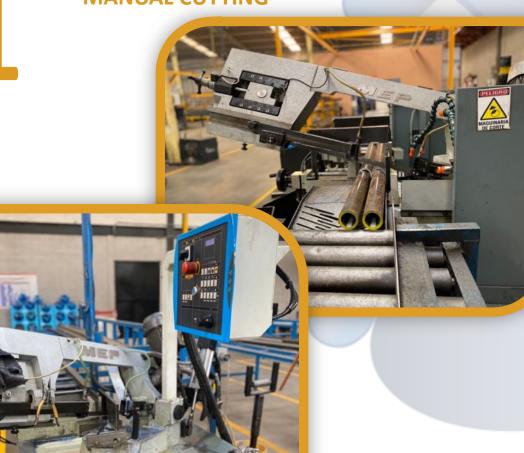

#### **MANUAL CUTTING**

BENDING PROCESS

PROCESSES AND MACHINES FOR MANUFACTURING