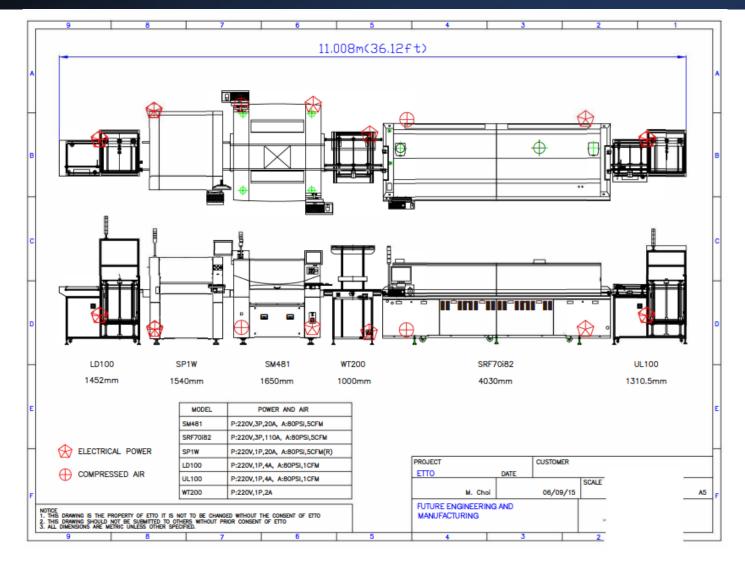

## **Electronics Assembly Capacity**

State of the Art, Fully automated SMT assembly line.

Printing Accuracy:12.5μm@6σ. Automatic Stencil Position Setting / Advanced Software Interface

Up to 40k CPH throughput, wide range of board sizes. Single/double lane capable.

Complete Board Handling Solution ensuring touch-free process.

## **Electronics Assembly Capacity**

- Pick & Place: **SM481 Plus.** *Performs highspeed placement of chips at 40,000CPH and QFPs at one per 1.1 seconds. Able to produce long boards with lengths of up to 1,500mm*
- Samsung SM481 High Speed Flexible Chip Mounter
- Samsung SRF70i82 Reflow Oven
- PDT Tech NPS510 Screen Printer
- Samsung LD-300E Handling System
- Samsung UL-300E Unloader
- Samsung WT-200XLE Advanced Flexible Chip Mounter
- Ingersoll-Rand SSR-EP30SE Air Compressor