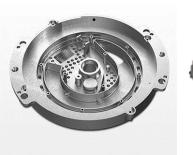

# Plant Layout





- Production 1600m2
- Warehouse 750m2
- Receiving 325m2

3

- Office 220m2
- Docks



# Mechanical Assembly Capacity

## Automotive-grade quality processes and systems (IATF, ISO 9001)

Process development for mechanical and electromechanical assembly

Flexibility to assemble and configure parts using Lean Manufacturing





We are an extension of your operations

# Precision Machining Capacity

SW32 SWISS HIGH PERFORMANCE High precision revolution parts for any industry, such as bushings, shafts, bolts, guides among others

D. up to 32 mm. L. up to 315 mm. Tolerance up to 0.0002 in.



VF3 CNC MACHINING CENTER Parts with non-cylindrical shapes such as bases, molds, pieces with irregular finishes, among others.

L. 1016 mm. H. 508mm. Tolerances up to 0.001 in





## **Electronics Assembly Capacity**

State of the Art, Fully automated SMT assembly line.

Printing Accuracy:12.5μm@6σ. Automatic Stencil Position Setting / Advanced Software Interface

Up to 40k CPH throughput, wide range of board sizes. Single/double lane capable.

Complete Board Handling Solution ensuring touch-free process.





## **Electronics Assembly Capacity**



- Pick & Place: **SM481 Plus.** *Performs highspeed placement of chips at 40,000CPH and QFPs at one per 1.1 seconds. Able to produce long boards with lengths of up to 1,500mm*
- Samsung SM481 High Speed Flexible Chip Mounter
- Samsung SRF70i82 Reflow Oven
- PDT Tech NPS510 Screen Printer
- Samsung LD-300E Handling System
- Samsung UL-300E Unloader
- Samsung WT-200XLE Advanced Flexible Chip Mounter
- Ingersoll-Rand SS