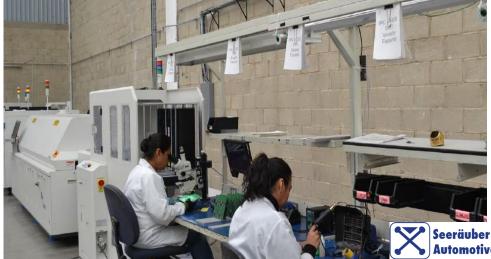

## **Electronics Assembly Capacity**

State of the Art, Fully automated SMT assembly line.

Printing Accuracy:12.5μm@6σ. Automatic Stencil Position Setting / Advanced Software Interface

Up to 40k CPH throughput, wide range of board sizes. Single/double lane capable.

Complete Board Handling Solution ensuring touch-free process.

## **Electronics Assembly Capacity**

- Pick & Place: **SM481 Plus.** *Performs highspeed placement of chips at 40,000CPH and QFPs at one per 1.1 seconds. Able to produce long boards with lengths of up to 1,500mm*
- Samsung SM481 High Speed Flexible Chip Mounter
- Samsung SRF70i82 Reflow Oven
- PDT Tech NPS510 Screen Printer
- Samsung LD-300E Handling System
- Samsung UL-300E Unloader
- Samsung WT-200XLE Advanced Flexible Chip Mounter
- Ingersoll-Rand SSR-EP30SE Air Compressor