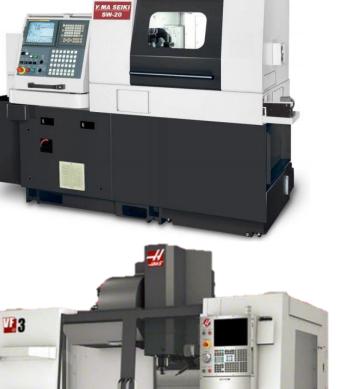

# Precision Machining Capacity

SW32 SWISS HIGH PERFORMANCE High precision revolution parts for any industry, such as bushings, shafts, bolts, guides among others

D. up to 32 mm. L. up to 315 mm. Tolerance up to 0.0002 in.

VF3 CNC MACHINING CENTER Parts with non-cylindrical shapes such as bases, molds, pieces with irregular finishes, among others.

L. 1016 mm. H. 508mm. Tolerances up to 0.001 in