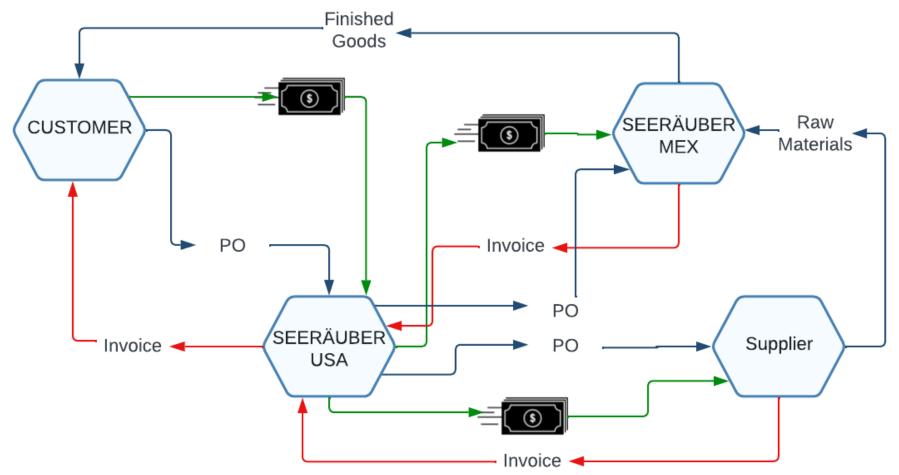

uce long boards with lengths of up to 1,500mm*
- Samsung SM481 High Speed Flexible Chip Mounter
- Samsung SRF70i82 Reflow Oven
- PDT Tech NPS510 Screen Printer
- Samsung LD-300E Handling System
- Samsung UL-300E Unloader
- Samsung WT-200XLE Advanced Flexible Chip Mounter
- Ingersoll-Rand SSR-EP30SE Air Compressor



## Examples of current products/services













## Examples of current products/services



Precision Machining



# Supply Chain Management

- Customer interface: Supply-On (EDI and performance reporting)
- ERP: SAP B1
- IMMEX program (in process)
- Access controlled warehouse for parts and Finished goods
- Supplier Management, Component Acquisition, Logistics, Re-packaging / Kits, final assembly.
- Sequential delivery.
- Supply chain development.





## Export Scheme



Export scheme currently in use with selected customers.



# Supply Chain Development





# Supply Chain Reengineering

**Product development and reengineering services** 

Purpose: ENABLE NEARSHORING

-Complement / create missing data

-Adapt design to North America's supply chain.

Design services scope:

Mechanical

**Electronic and electrical** 

Software design

We are an extension of your operations





# Thank you



www.seerauber.com