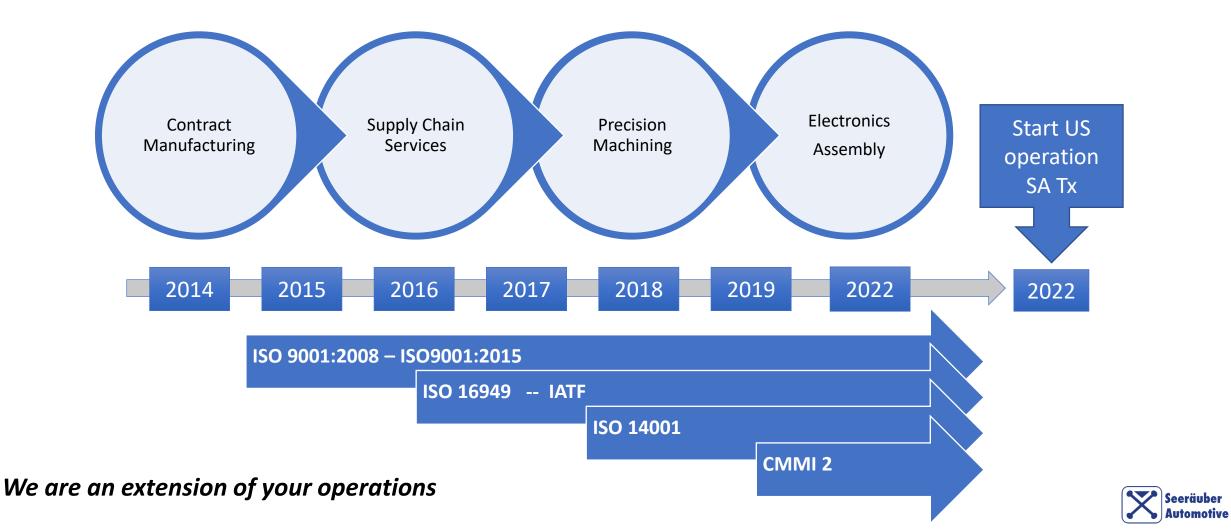

# What We Do

We are a Manufacturing and Supply Chain Management Services company, certified in IATF 16949:2016, ISO 9001:2015 and ISO 14001:2015, founded in 2014. We are focused on the Regulated Industry and located within the biggest industry cluster in the center of Mexico.

# Quality Management

- IATF 16949 is a global Quality Management System Standard for the Automotive industry. IATF 16949:2016 incorporates the structure and requirements of the ISO 9001:2015 quality management system standard with additional automotive customer-specific requirements. It was developed by the International Automotive Task Force (IATF), with support from AIAG.
- IATF 16949:2016 is an independent QMS standard that is fully aligned with the structure and requirements of ISO 9001:2015. Therefore, the IATF 16949 cannot be implemented alone as a stand-alone document but <u>must be implemented as a supplement and in</u> <u>conjunction with ISO 9001:2015.</u>
- Seeräuber Automotive currently holds ISO 9001:2015, IATF 16949:2016 and ISO 1400:2015 certificates.

## **Business Development Strategy**

### Seeräuber Automotive LLC

**FUTURE HC** (Starting 2022) Currently incorporated and starting operations for new customers

Contract manufacturing and supply chain management services for the corporation

### Seeräuber Automotive Mexico

Manage resources for Mexico operations and **future engineering and technology services**.