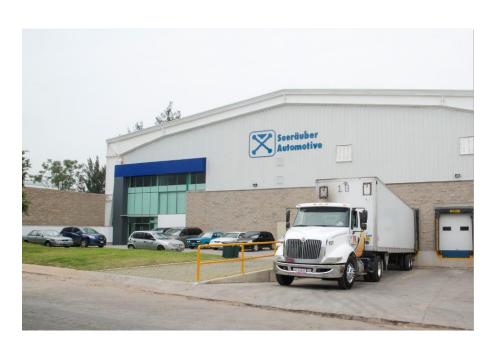

# Plant Layout

- Production 1600m2
- Warehouse 750m2
- Receiving 325m2

3

- Office 220m2
- Docks