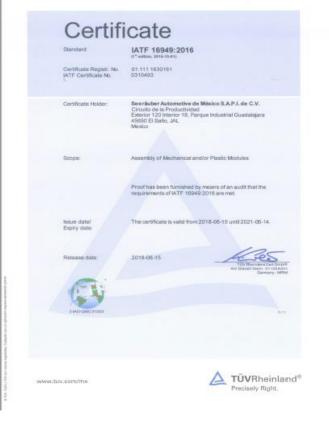

# Quality Management

- IATF 16949 is a global Quality Management System Standard for the Automotive industry. IATF 16949:2016 incorporates the structure and requirements of the ISO 9001:2015 quality management system standard with additional automotive customer-specific requirements. It was developed by the International Automotive Task Force (IATF), with support from AIAG.
- IATF 16949:2016 is an independent QMS standard that is fully aligned with the structure and requirements of ISO 9001:2015. Therefore, the IATF 16949 cannot be implemented alone as a stand-alone document but <u>must be implemented as a supplement and in</u> <u>conjunction with ISO 9001:2015.</u>
- Seeräuber Automotive currently holds ISO 9001:2015, IATF 16949:2016 and ISO 1400:2015 certificates.

TÜVRheinland

Certification Number: 01 111 1630161. Certificate IATF Number: 0268467.