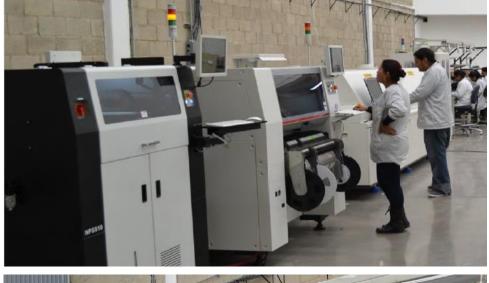

## **Electronics Assembly Capacity**

State of the Art, Fully automated SMT assembly line.

Printing Accuracy:12.5μm@6σ. Automatic Stencil Position Setting / Advanced Software Interface

Up to 40k CPH throughput, wide range of board sizes. Single/double lane capable.

Complete Board Handling Solution ensuring touch-free process.

## **Electronics Assembly Capacity**

- Pick & Place: **SM481 Plus.** *Performs highspeed placement of chips at 40,000CPH and QFPs at one per 1.1 seconds. Able to produce long boards with lengths of up to 1,500mm*
- Samsung SM481 High Speed Flexible Chip Mounter
- Samsung SRF70i82 Reflow Oven
- PDT Tech NPS510 Screen Printer
- Samsung LD-300E Handling System
- Samsung UL-300E Unloader
- Samsung WT-200XLE Advanced Flexible Chip Mounter
- Ingersoll-Rand SSR-EP30SE Air Compressor