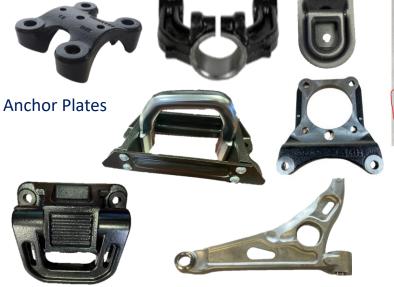

Brackets

Mount Brkt, Diff Carrier Brkt, Caliper Brkt, Control Arm, Trailing Arm, Anchor Plates, Corner Brace, Yoke