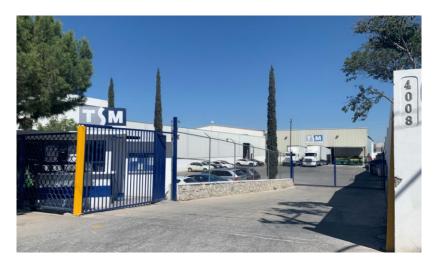

### **TSM Ramos**

- Located in Ramos Arizpe, Mexico
- Founded in 2010, acquired Sep 2018
- 76,000 sq. ft. Facility