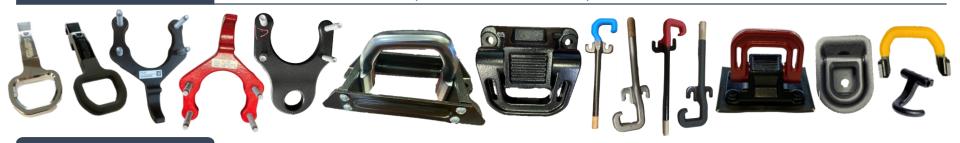

# **Products**

**Complex Assemblies** 

Engine Cover, Oil Pan, Oil Filter Adaptor, Intake Manifold, Water Inlet, Turbo Pipe, Oil Pump, etc.

**Tow Hooks** 

Front & Rear Tow Hook, Tow Eye, Bed Tie Down Assembly

Brackets

Mount Brkt, Diff Carrier Brkt, Caliper Brkt, Control Arm, Trailing Arm, Anchor Plates, Corner Brace, Yoke