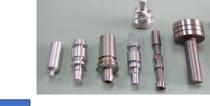

# Precision Machining Capacity

SW32 SWISS HIGH PERFORMANCE High precision revolution parts for any industry, such as bushings, shafts, bolts, guides among others

D. up to 32 mm. L. up to 315 mm. Tolerance up to 0.0002 in.

L. 1016 mm. H. 508mm. Tolerances up to 0.001 in