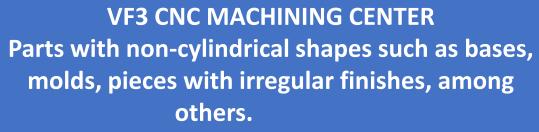

# Precision Machining Capacity

SW32 SWISS HIGH PERFORMANCE High precision revolution parts for any industry, such as bushings, shafts, bolts, guides among others

D. up to 32 mm. L. up to 315 mm. Tolerance up to 0.0002 in.

L. 1016 mm. H. 508mm. Tolerances up to 0.001 in