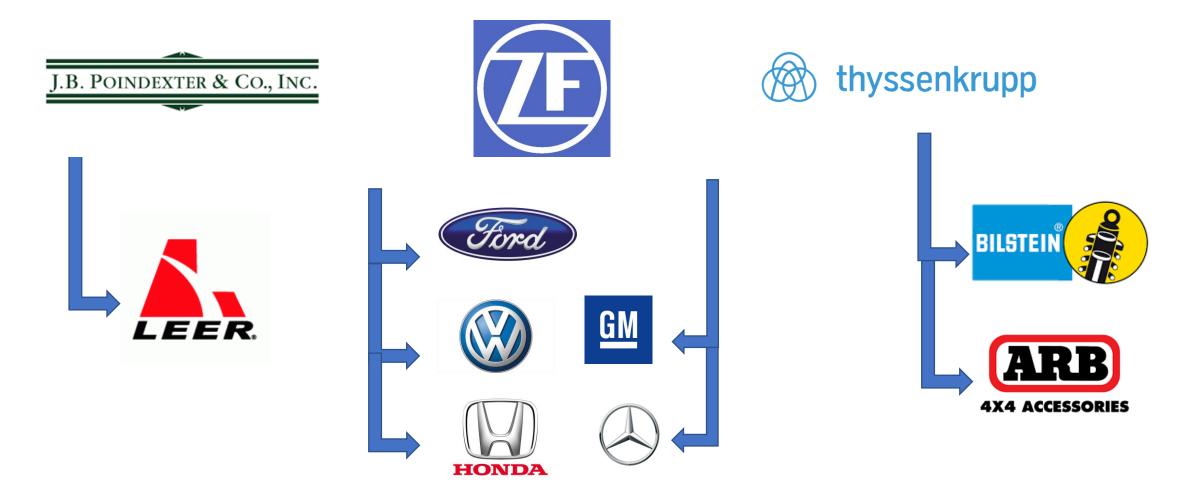

|
|                             | Director de Gisterna                                                                                                                                                           |

ISO9001 - 2015

IATF 16949 - 2016

ISO 14001- 2015



# **Business Development Strategy**



# **Business Development Strategy**

Head Quarter Marketing, logistics and Finance

### Seeräuber Automotive Inc

#### **FUTURE HC** (Starting 2022) Currently incorporated and starting operations for new customers

Contract manufacturing and supply chain management services for the corporation

Manufacturing, Supply Chain and Engineering services

### Seeräuber Automotive Mexico

Manage resources for Mexico operations and **future engineering and technology services**.



## Our Customers





# Plant Layout





- Production 1600m2
- Warehouse 750m2
- Receiving 325m2

3

- Office 220m2
- Docks



# Mechanical Assembly Capacity

### Automotive-grade quality processes and systems (IATF, ISO 9001)

Process development for mechanical and electromechanical assembly

Flexibility to assemble and configure parts using Lean Manufacturing





We are an extension of your operations

# Precision Machining Capacity

SW32 SWISS HIGH PERFORMANCE High precision revolution parts for any industry, such as bushings, shafts, bolts, guides among others

D. up to 32 mm. L. up to 315 mm. Tolerance up to 0.0002 in.





L. 1016 mm. H. 508mm. Tolerances up to 0.001 in







### **Electronics Assembly Capacity**

State of the Art, Fully automated SMT assembly line.

Printing Accuracy:12.5μm@6σ. Au