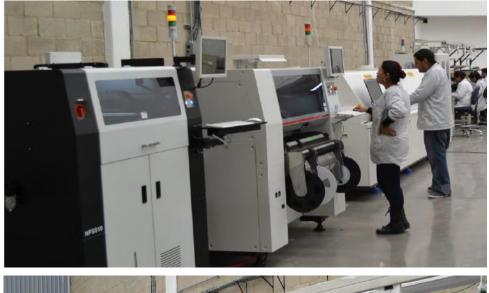

### **Electronics Assembly Capacity**

State of the Art, Fully automated SMT assembly line.

Printing Accuracy:12.5μm@6σ. Automatic Stencil Position Setting / Advanced Software Interface

Up to 40k CPH throughput, wide range of board sizes. Single/double lane capable.

Complete Board Handing Solution ensuring touch-free process.