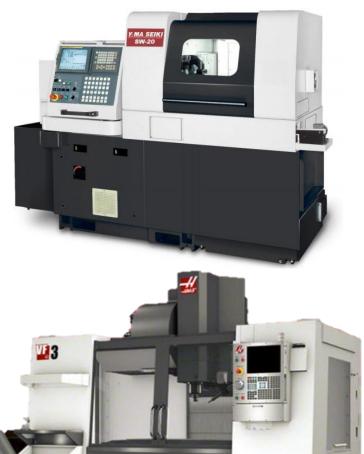

# Precision Machining Capacity

SW32 SWISS HIGH PERFORMANCE High precision revolution parts for any industry, such as bushings, shafts, bolts, guides among others

D. up to 32 mm. L. up to 315 mm. Tolerance up to 0.0002 in.

L. 1016 mm. H. 508mm. Tolerances up to 0.001 in