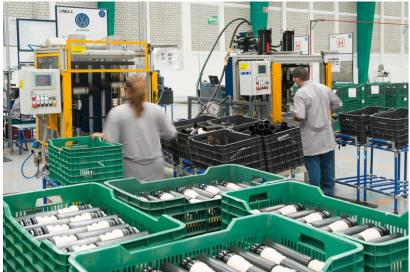

# Precision Machining Capacity

SW32 SWISS HIGH PERFORMANCE High precision revolution parts for any industry, such as bushings, shafts, bolts, guides among others

D. up to 32 mm. L. up to 315 mm. Tolerance up to 0.0002 in.

L. 1016 mm. H. 508mm. Tolerances up to 0.001 in