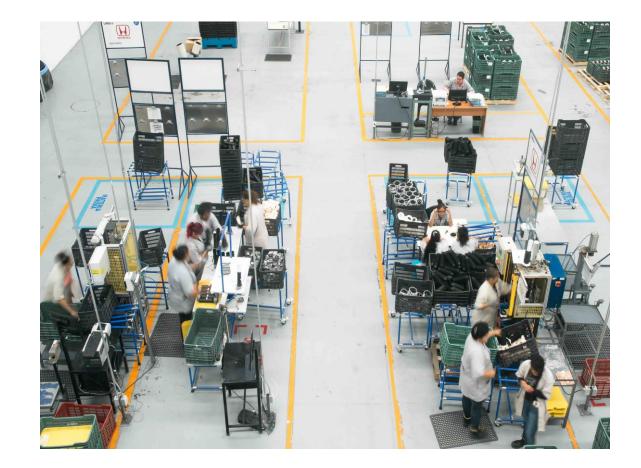

# Mechanical Assembly Capacity

### Automotive-grade quality processes and systems (IATF, ISO 9001)

Process development for mechanical and electromechanical assembly

Flexibility to assemble and configure parts using Lean Manufacturing