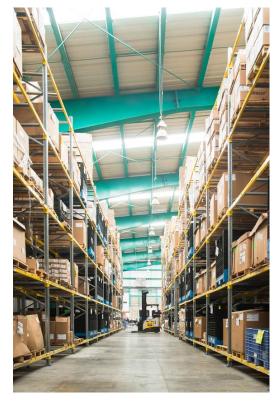

# Plant Layout

- Production 1600m2
- Warehouse 750m2
- Receiving 325m2

3

- Office 220m2
- Docks