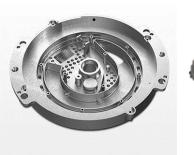

# Precision Machining Capacity

SW32 SWISS HIGH PERFORMANCE High precision revolution parts for any industry, such as bushings, shafts, bolts, guides among others

D. up to 32 mm. L. up to 315 mm. Tolerance up to 0.0002 in.

L. 1016 mm. H. 508mm. Tolerances up to 0.001 in