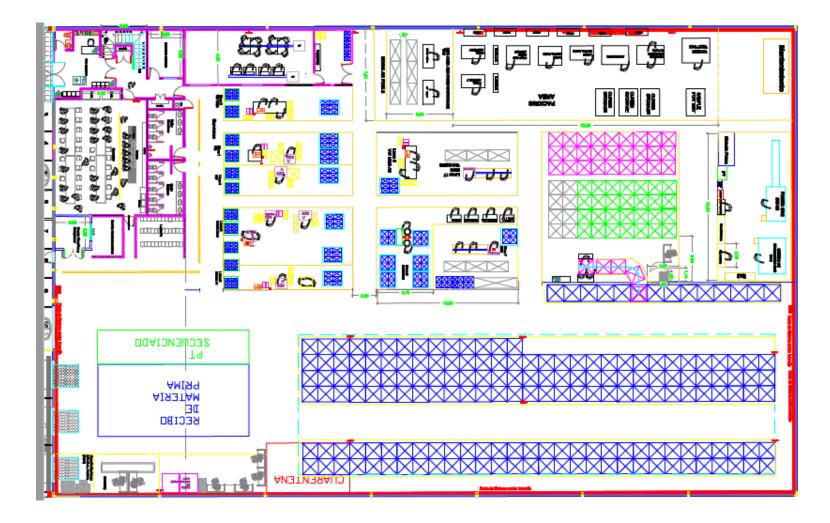

# Plant Layout

- Production 1600m2
- Warehouse 750m2
- Receiving 325m2

3

- Office 220m2
- Docks