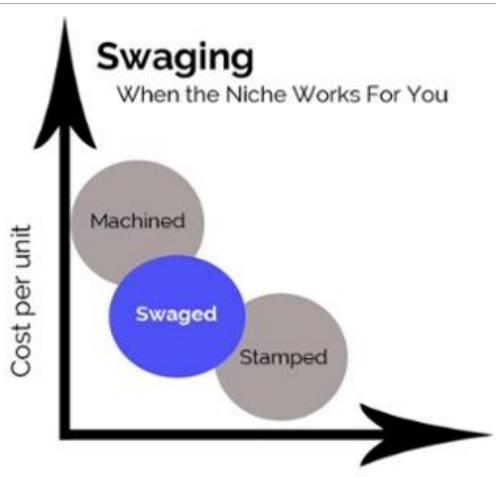

## Metal forming comparison

A cost-effective solution with a shorter time to a production part

Tooling cost and lead time