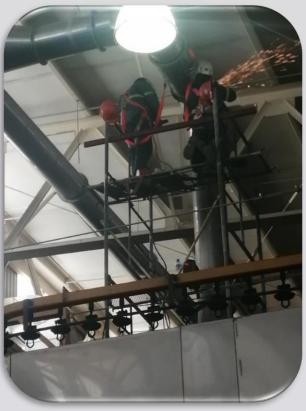

#### INDUSTRIAL BLACKSMITHING:

Services of cutting by Plasma / Laser / Router / Oxifuel Welding by Electric arc / MIG / TIG

Qualified experts with DC3 to make works.

**Cutting welding** 

Work at heights

We have experience on making metal structures / Conveyors / Racks / working tables / high tanks / Tubs / Hooper / Ducts reparation / Ducts Fabrication / Mezzanines / Building and reparation of roofs to industrial buildings / Industrial Blacksmithing in general / Building with aluminum Bosch profiles. We work with Carbon steels / Stainless Steel / Aluminum / Polycarbonate.