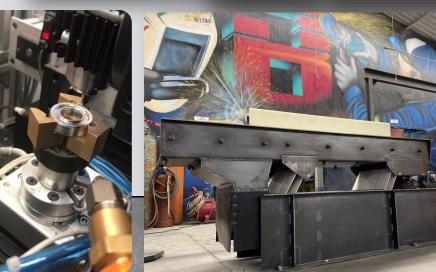

# Machining Division:

-Conventional:
4 Lathes & 6 Milling machines.
Flat Rectifier
-CNC

1 Vertical Machining Center Hass
VF3, 1 Lathe CNC Hitachi seiki
1 Lathe CNC Euromachines W
We have wide experience machining Jigs / Fixtures /
hand tools / High technical Spares/ Precision pieces
We work with carbon steels/ Machining grade steels /
Stainless Steel / Engineering plastics

#### INDUSTRIAL BLACKSMITHING:

Services of cutting by Plasma / Laser / Router / Oxifuel Welding by Electric arc / MIG / TIG

Qualified experts with DC3 to make works.

**Cutting welding** 

Work at heights

We have experience on making metal structures / Conveyors / Racks / working tables / high tanks / Tubs / Hooper / Ducts reparation / Ducts Fabrication / Mezzanines / Building and reparation of roofs to industrial buildings / Industrial Blacksmithing in general / Building with aluminum Bosch profiles. We work with Carbon steels / Stainless Steel / Aluminum / Polycarbonate.