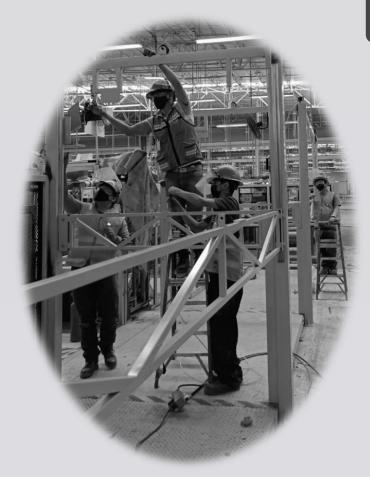

#### INDUSTRIAL BLACKSMITHING:

Services of cutting by Plasma / Laser / Router / Oxifuel Welding by Electric arc / MIG / TIG

Qualified experts with DC3 to make works.

**Cutting welding** 

Work at heights

We have experience on making metal structures / Conveyors / Racks / working tables / high tanks / Tubs / Hooper / Ducts reparation / Ducts Fabrication / Mezzanines / Building and reparation of roofs to industrial buildings / Industrial Blacksmithing in general / Building with aluminum Bosch profiles. We work with Carbon steels / Stainless Steel / Aluminum / Polycarbonate.