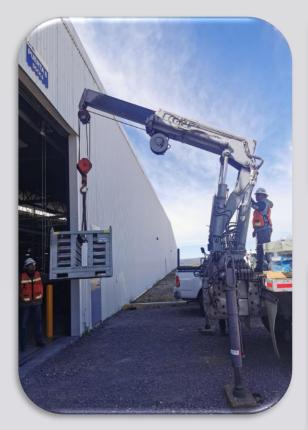

#### INDUSTRIAL BLACKSMITHING:

Services of cutting by Plasma / Laser / Router / Oxifuel Welding by Electric arc / MIG / TIG

Qualified experts with DC3 to make works.

**Cutting welding** 

Work at heights

We have experience on making metal structures / Conveyors / Racks / working tables / high tanks / Tubs / Hooper / Ducts reparation / Ducts Fabrication / Mezzanines / Building and reparation of roofs to industrial buildings / Industrial Blacksmithing in general / Building with aluminum Bosch profiles. We work with Carbon steels / Stainless Steel / Aluminum / Polycarbonate.