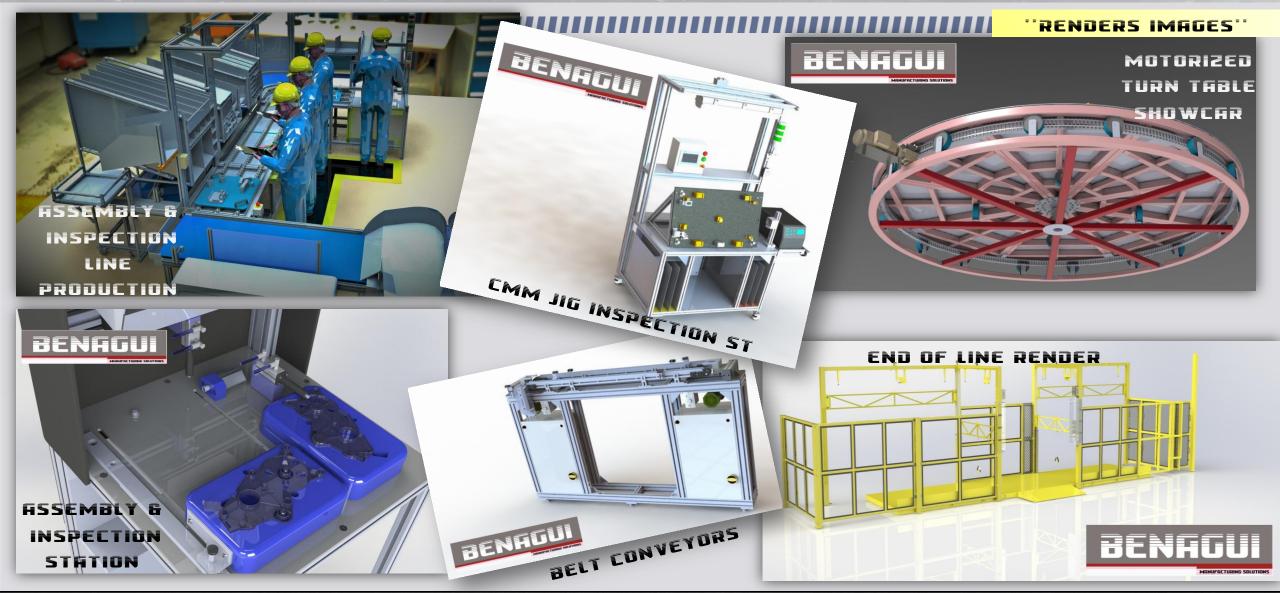

# **FUTOMATION AND INTEGRATION:**

- Design, Development & Automation of machinery and whole production lines (Mechanical components/ pneumatics/electrics)
- Concurrent engineering on Design, building, programming and integration of special machinery and poka-yokes.
- Building and fixing of control panels, pneumatic and power boards.
- Experts on vision systems.(Keyence, Balluf, Cognex)
- Programming & integration of HMI, PLC, Drives.
- (PROFINET, ETHERNET, ETHERCAT, PROFIBUS, IP)
- Analysis and development of improvement on automatic and manual processes.
- Programming & integration of Yaskawa, UR, EPSON and FANUC Robots.