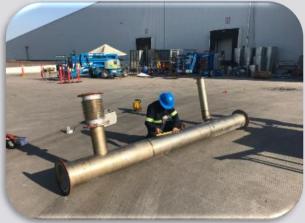

#### INDUSTRIAL BLACKSMITHING:

Services of cutting by Plasma / Laser / Router / Oxifuel Welding by Electric arc / MIG / TIG

Qualified experts with DC3 to make works.

**Cutting welding** 

Work at heights

We have experience on making metal structures / Conveyors / Racks / working tables / high tanks / Tubs / Hooper / Ducts reparation / Ducts Fabrication / Mezzanines / Building and reparation of roofs to industrial buildings / Industrial Blacksmithing in general / Building with aluminum Bosch profiles. We work with Carbon steels / Stainless Steel / Aluminum / Polycarbonate.