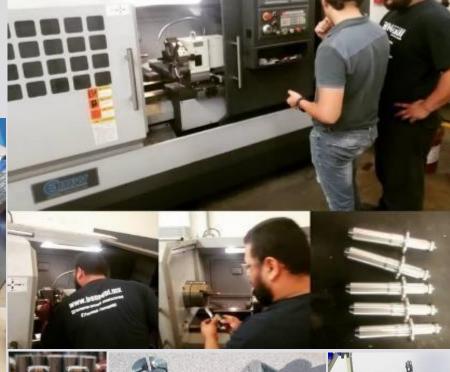

# Machining Division:

-Conventional:
4 Lathes & 6 Milling machines.
Flat Rectifier
-CNC

1 Vertical Machining Center Hass
VF3, 1 Lathe CNC Hitachi seiki
1 Lathe CNC Euromachines W
We have wide experience machining Jigs / Fixtures /
hand tools / High technical Spares/ Precision pieces
We work with carbon steels/ Machining grade steels /
Stainless Steel / Engineering plastics

/ Aluminum / Brass / Bronze / Bakelite / Celeron among others.

\* We are bluing service.