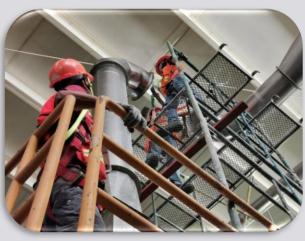

#### INDUSTRIAL BLACKSMITHING:

Services of cutting by Plasma / Laser / Router / Oxifuel Welding by Electric arc / MIG / TIG

Qualified experts with DC3 to make works.

**Cutting welding** 

Work at heights

We have experience on making metal structures / Conveyors / Racks / working tables / high tanks / Tubs / Hooper / Ducts reparation / Ducts Fabrication / Mezzanines / Building and reparation of roofs to industrial buildings / Industrial Blacksmithing in general / Building with aluminum Bosch profiles. We work with Carbon steels / Stainless Steel / Aluminum / Polycarbonate.