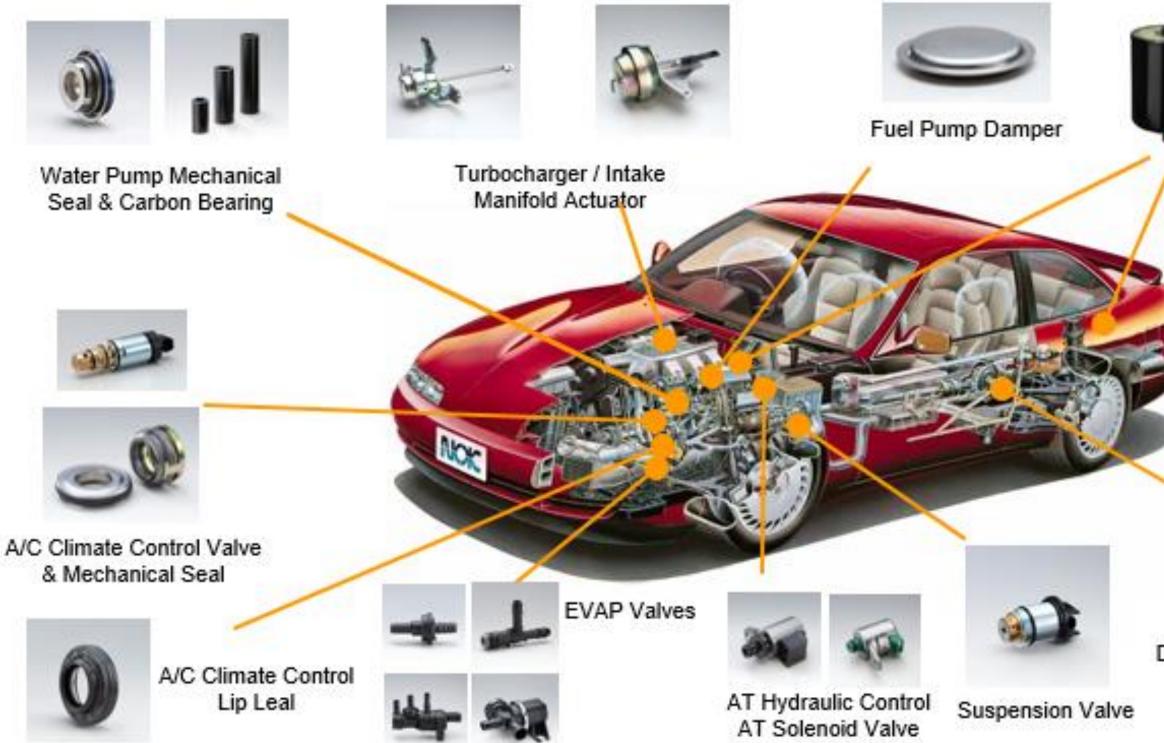

# **AUTOMOTIVE PRODUCT** APPLICATIONS

Differential Gear Control Diaphragm Actuator