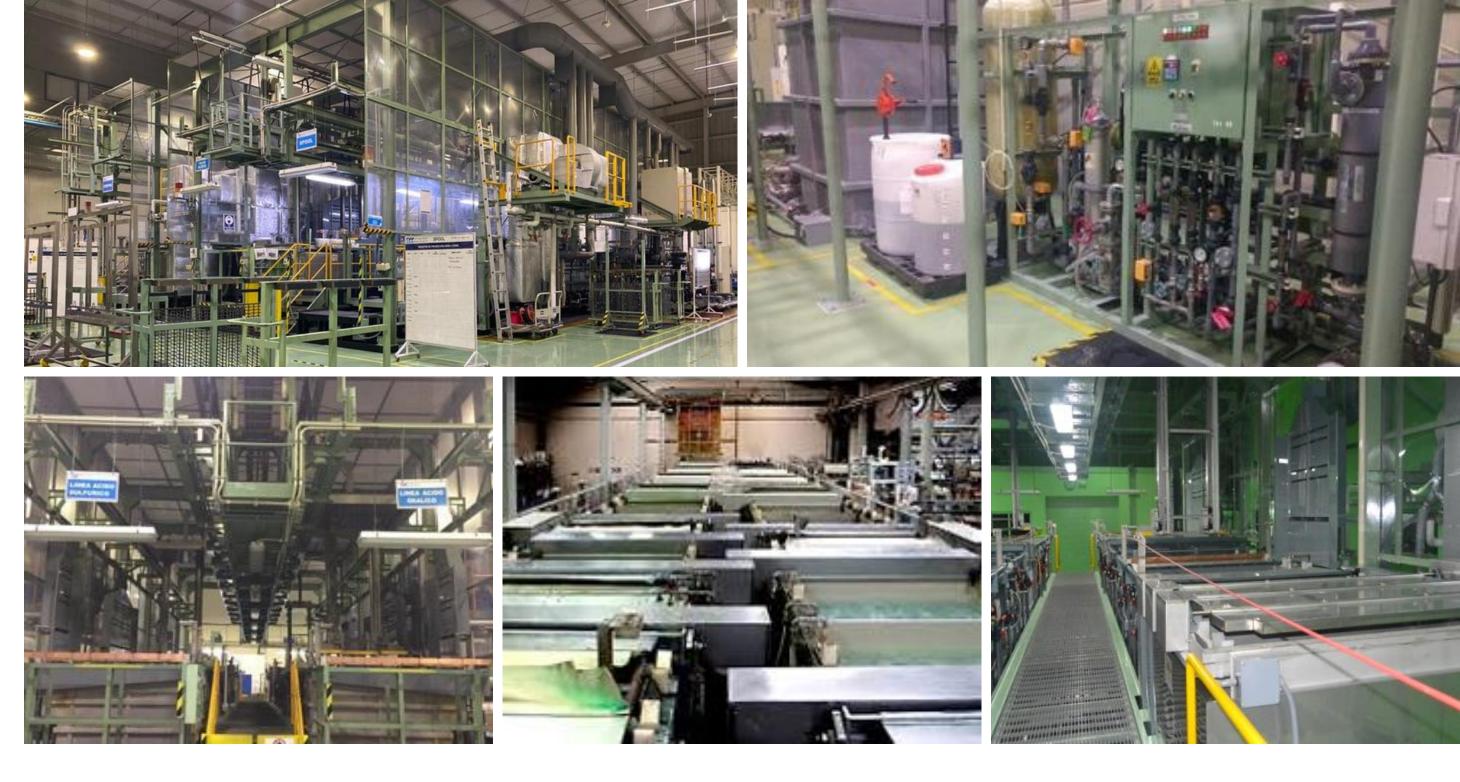

### **EIM Manufacturing Capabilities**

- Anodizing
- Anodizing type 3 (Hard) and 2. Semi automatized line.

PERFECTION IN MOTION

### Windbreak entrance with Interlocked door

### EIM Cleanliness Control

### **Assemble area Entrance**

### EIM Cleanliness Control

Staff Air Shower

#### Materials Air shower