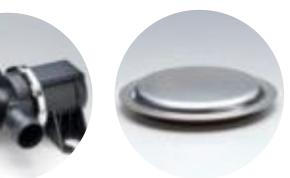

### EIM Produced parts

- Solenoid valves for hydraulic control of automatic transmissions and continuously variable transmissions (CVT) - Improves fuel consumption by
- making the transmission multi-stage or non-stage.

# **AT/CVT Solenoid**

EIM Produced parts

### **Control Valve**

Pressure control valves for automotive air-conditioning variable displacement compressors

 Controls compressor pressure and rotational load to improve the fuel consumption.