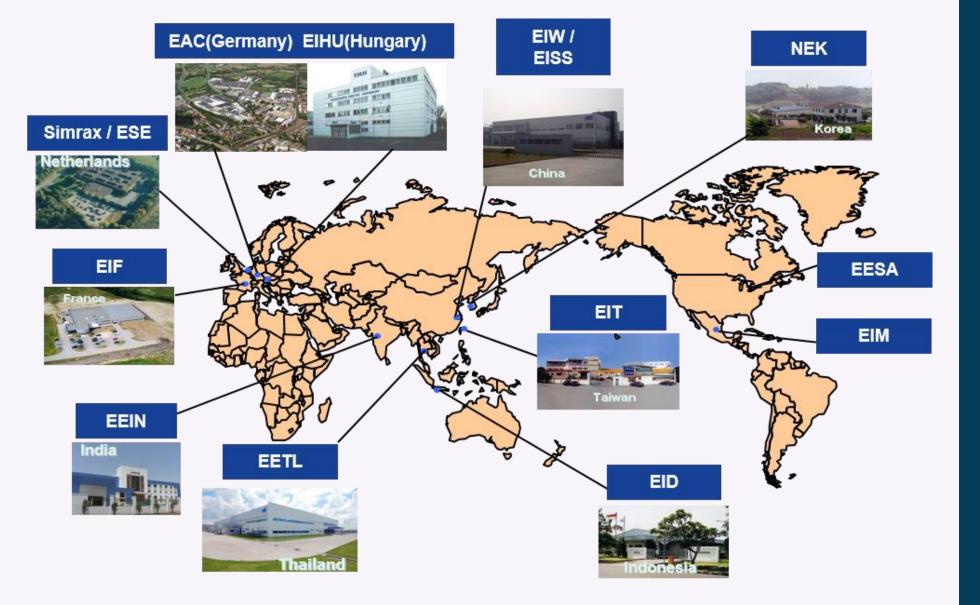

# EKK EAGLE INDUSTRY MEXICO

Company Overview. June 2022



### **CORPORATE ENTITY** DETAILS

Eagle Industry Co., Ltd. (EKK) was originally formed as the mechanical seal division of Tokyo based seal company NOK Corporation and became independent in 1964, with a continuing collaborative relationship with NOK. A publicly traded company today on the Tokyo Stock Exchange (First Section), EKK is a \$1.4 billion USD global leader in sealing solutions and fluid management components for all major industries and customers.





### Parent Corporate Profile









EIW / EISS



### EKK Worldwide Manufacturing Presence

### Product Overview by Market Segment



#### AUTOMOTIVE AND CONSTRUCTION INDUSTRY

- Mechanical / lip seals
- Actuators
- Control valves
- Pulsation dampers
- Floating seals



- Mechanical seals
- Gas lubricated seals
- Control valves







#### MARINE

- Mechanical seals
- Bearings
- Accumulators
- Minilators



#### AEROSPACE

- Mechanical seals
- Metal duct bellows
- Labyrinth / brush seals
- Metal Seals



































# **AUTOMOTIVE PRODUCT** APPLICATIONS







Differential Gear Control Diaphragm Actuator



### **EIM Certifications**

| CERTIFICATE