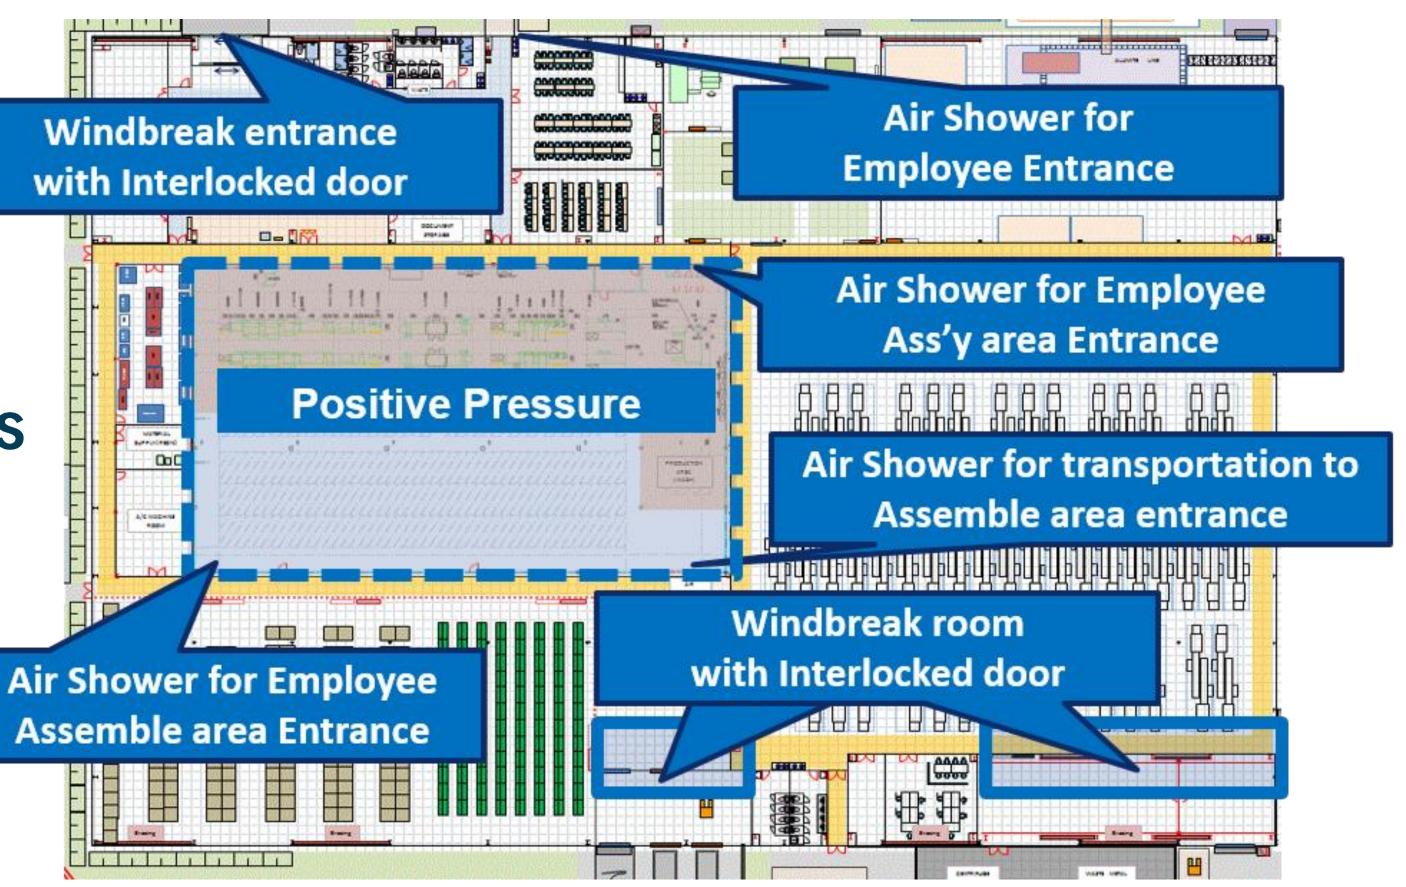

### Windbreak entrance with Interlocked door

### EIM Cleanliness Control

### **Assemble area Entrance**

### EIM Cleanliness Control

Staff Air Shower

#### Materials Air shower