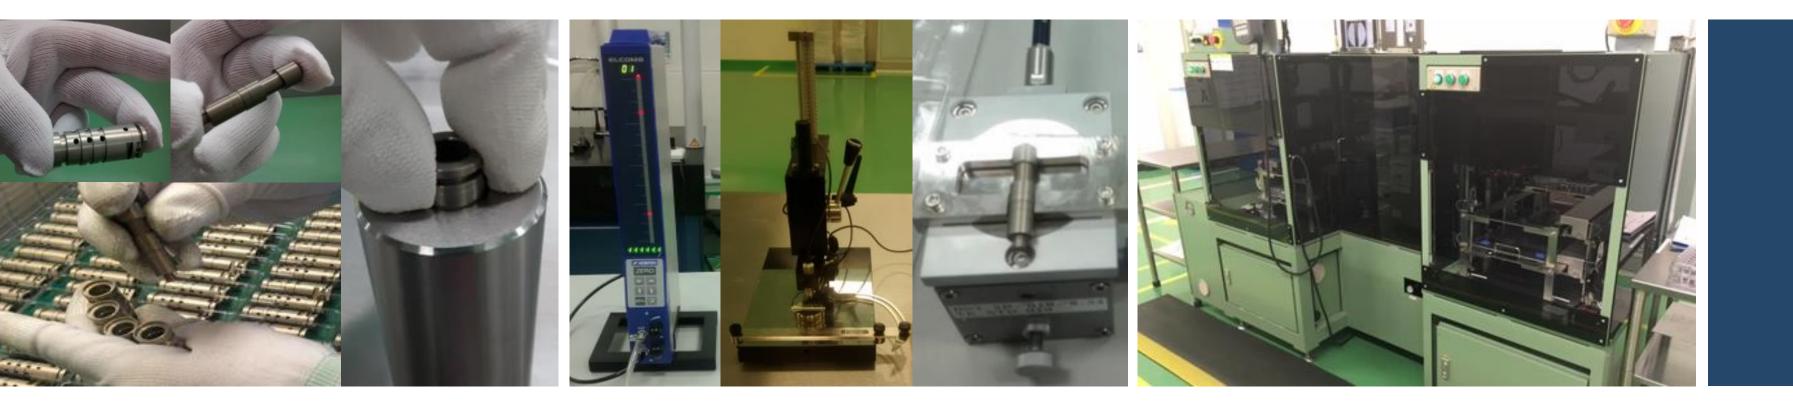

### EIM Manufacturing Capabilities ASSEMBLY

# EIM Manufacturing Capabilities

### EIM Manufacturing Capabilities

**Machined Components** 

Machining Accuracy  $\pm 0.003$  mm

Machining Accuracy ±0.003mm

### **Grinding Accuracy** ±0.001mm

Grinding Accuracy ±0.001mm

> **Grinding Accuracy** ±0.001mm

### EIM Manufacturing Capabilities Components inspection

### Manual / Visual

#### Measurement

### Automatized