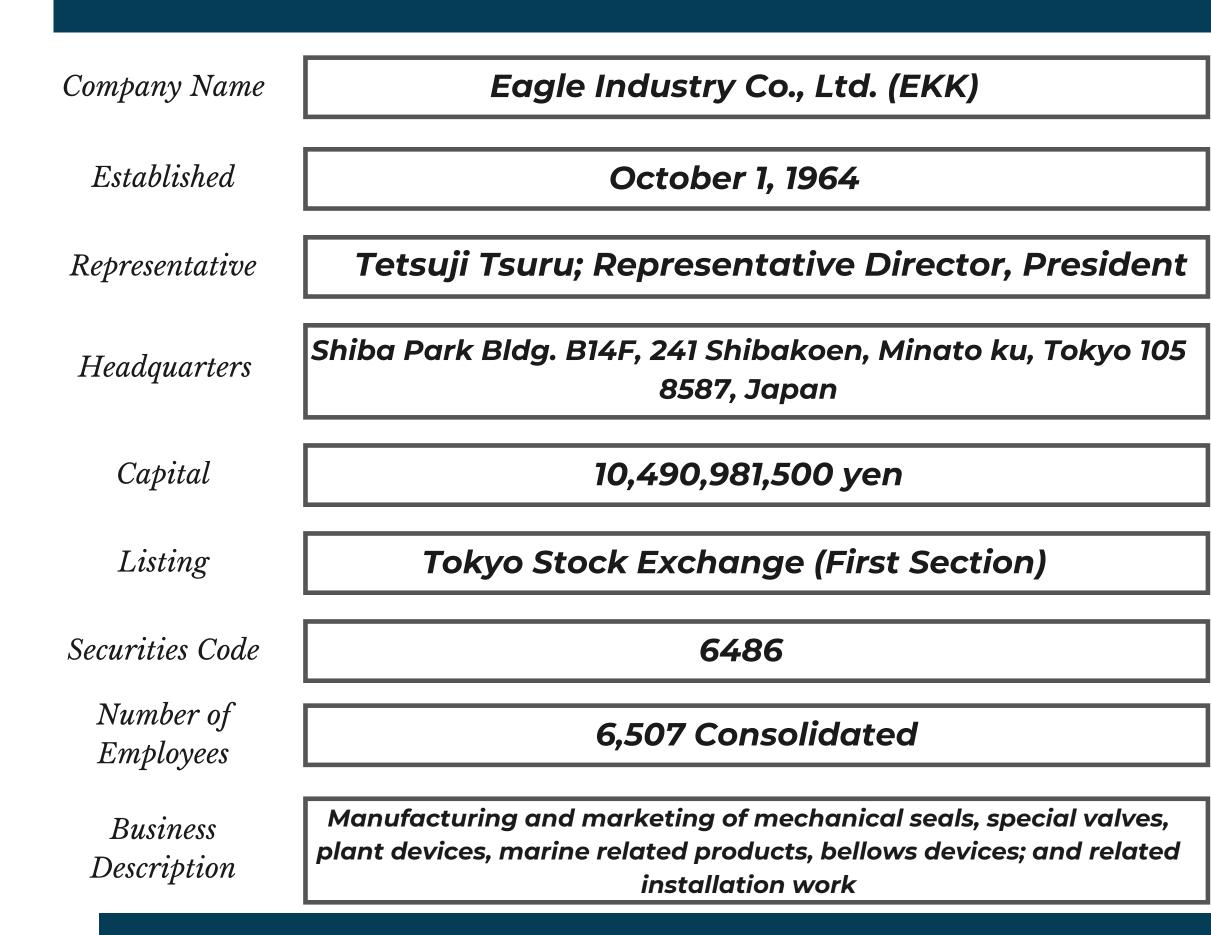

### **CORPORATE ENTITY** DETAILS

Eagle Industry Co., Ltd. (EKK) was originally formed as the mechanical seal division of Tokyo based seal company NOK Corporation and became independent in 1964, with a continuing collaborative relationship with NOK. A publicly traded company today on the Tokyo Stock Exchange (First Section), EKK is a \$1.4 billion USD global leader in sealing solutions and fluid management components for all major industries and customers.