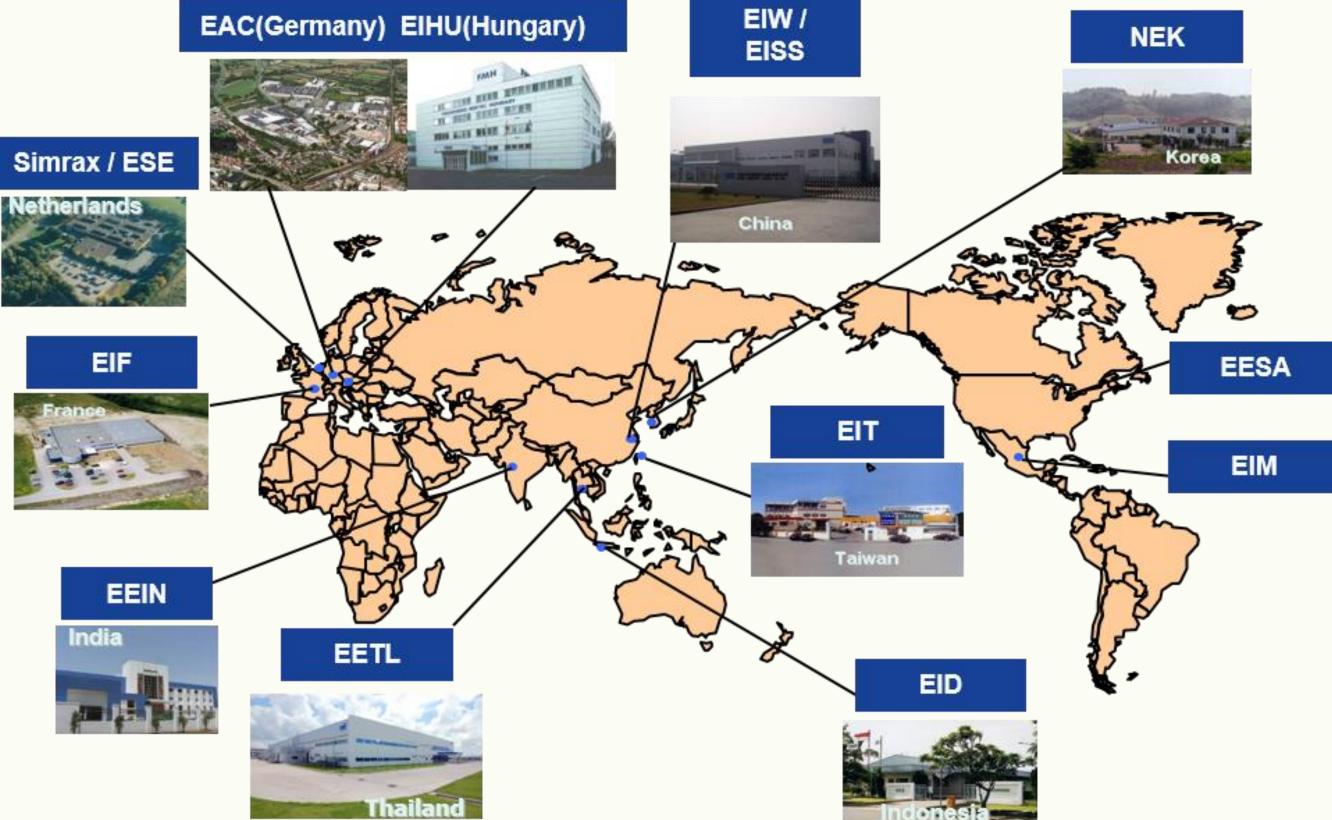

# EKK EAGLE INDUSTRY MEXICO

Company Overview. June 2022



### **CORPORATE ENTITY** DETAILS

Eagle Industry Co., Ltd. (EKK) was originally formed as the mechanical seal division of Tokyo based seal company NOK Corporation and became independent in 1964, with a continuing collaborative relationship with NOK. A publicly traded company today on the Tokyo Stock Exchange (First Section), EKK is a \$1.4 billion USD global leader in sealing solutions and fluid management components for all major industries and customers.





### Parent Corporate Profile









EIW / EISS



### EKK Worldwide Manufacturing Presence

### Product Overview by Market Segment



#### AUTOMOTIVE AND CONSTRUCTION INDUSTRY

- Mechanical / lip seals
- Actuators
- Control valves
- Pulsation dampers
- Floating seals



- Mechanical seals
- Gas lubricated seals
- Control valves







#### MARINE

- Mechanical seals
- Bearings
- Accumulators
- Minilators



#### AEROSPACE

- Mechanical seals
- Metal duct bellows
- Labyrinth / brush seals
- Metal Seals



































# **AUTOMOTIVE PRODUCT** APPLICATIONS







Differential Gear Control Diaphragm Actuator



### **EIM Certifications**

| CERTIFICATE