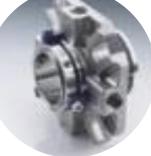

### **Control Valve**

Pressure control valves for automotive air-conditioning variable displacement compressors

 Controls compressor pressure and rotational load to improve the fuel consumption.