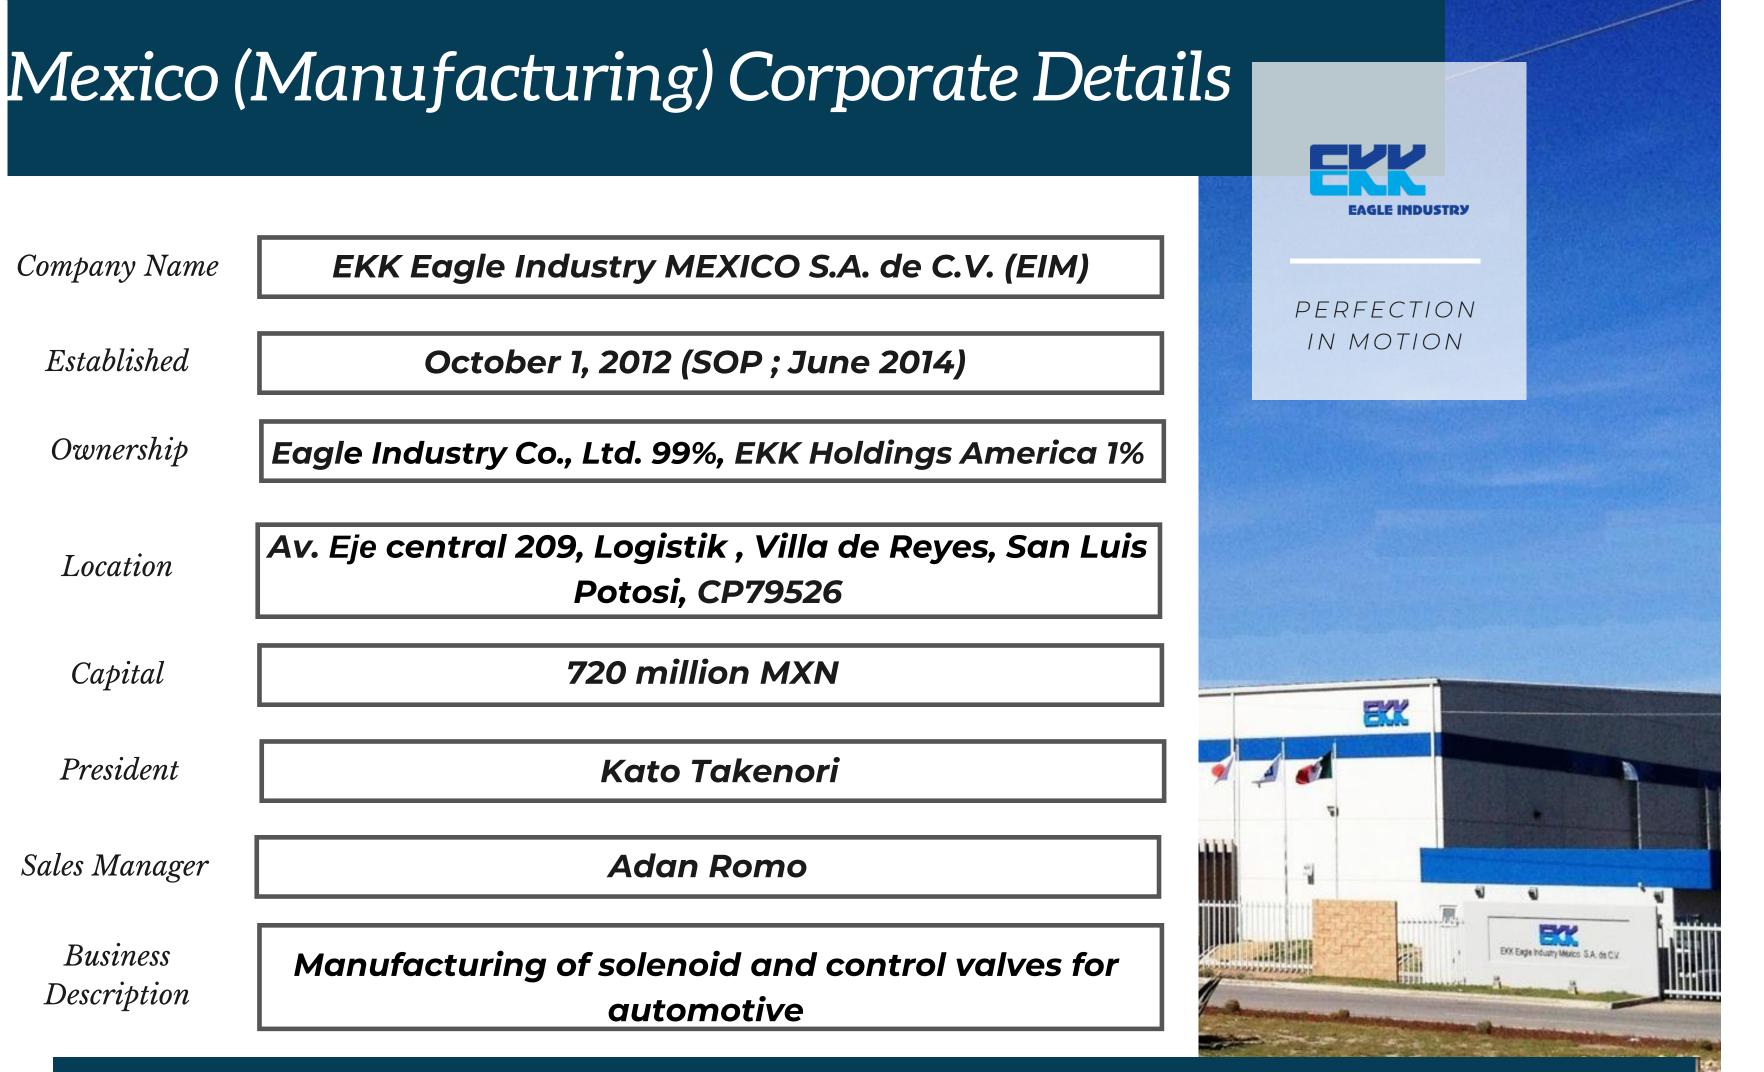

### **CORPORATE ENTITY** DETAILS

Eagle Industry Co., Ltd. (EKK) was originally formed as the mechanical seal division of Tokyo based seal company NOK Corporation and became independent in 1964, with a continuing collaborative relationship with NOK. A publicly traded company today on the Tokyo Stock Exchange (First Section), EKK is a \$1.4 billion USD global leader in sealing solutions and fluid management components for all major industries and customers.

### **EIM Certifications**

| CERTIFICATE                                                                                                                                                                                                                                                                        | CERTIFICATE                                                                                                                                                                                                             |
|------------------------------------------------------------------------------------------------------------------------------------------------------------------------------------------------------------------------------------------------------------------------------------|-------------------------------------------------------------------------------------------------------------------------------------------------------------------------------------------------------------------------|
| This is to certify that                                                                                                                                                                                                                                                            | This is to certify that                                                                                                                                                                                                 |
| EKK Eagle Industry Mexico, S.A. de C.V.<br>Eje Central No. 209, Col. Logistik<br>Vila de Reyes, San Luis Potosi, C.P. 79526<br>México<br>with the organizational units/sites as listed in the annex                                                                                | EKK Eagle Industry Mexico, S.A. de C.V.<br>Eje Central No. 209, Col. Logistik<br>Villa de Reyes, San Luis Potosi, C.P. 79526<br>México                                                                                  |
| has implemented and maintains a Quality Management System.                                                                                                                                                                                                                         | has implemented and maintains a Quality Management System.                                                                                                                                                              |
| Scope:<br>Design and manufacture of precision products and control valves.                                                                                                                                                                                                         | Scope:<br>Design and manufacture of precision products and control valves.                                                                                                                                              |
| Through an audit, documented in a report, it was verified that the management system fulfils the requirements of the following standard:                                                                                                                                           | An audit, conducted and documented in a report, has verified that this quality manages system fulfills the requirements of the following international Automotive Standard:<br>IATF 16949:2016<br>(with product design) |
| Certificate registration no. 10014502 QM15<br>Valid from 2019-08-12<br>Valid until 2022-08-11                                                                                                                                                                                      | Certificate registration no. 10014502 IATF16<br>Issuing date 2019-08-12<br>This certificate Is valid until 2022-09-11<br>IATF No. 0358124                                                                               |
| DQS GmbH                                                                                                                                                                                                                                                                           | For and on behalf of DQS                                                                                                                                                                                                |
| Mardener Hogenn<br>Marging Director                                                                                                                                                                                                                                                | Numit S. Verkatschalten<br>Corponie Program Manager Automotive, DQS Holding GmbH Managing Director, DQS Holding Gm                                                                                                      |
| Accredited Body: DQS GmbH, August-Schero-Strelle 21, 60433 Praniflut en Mein, Germany<br>Administrative Office: DQS de Mikrico, S.A. de C.V., Av. Santa Fe No. 170 Int. 7-2-14,<br>Col. Lonas de Santa Fe, Delegación Alvero Obregón, Cluded de Mikrico, Mikrico, C.P. 01210. 17.2 | IATF Contract Office: DQS Holding GmbH, Konred-Adenauer-Allee 5-10, 51118 Bad Vibel, Germany                                                                                                                            |