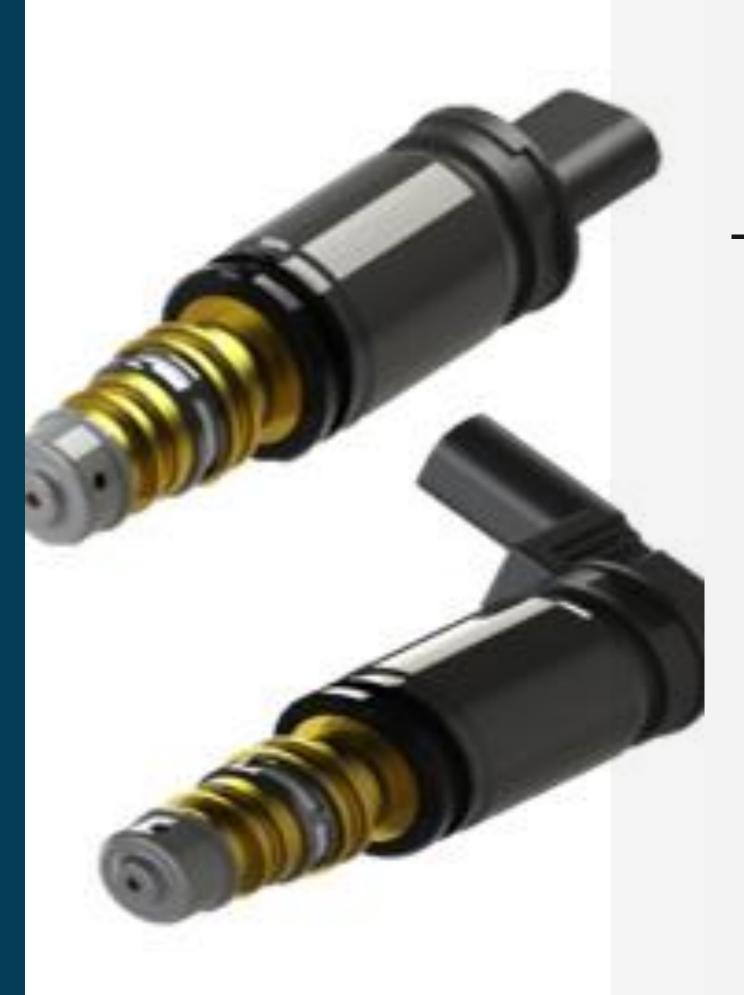

# **AT/CVT Solenoid**

EIM Produced parts

### EIM Produced parts

- Solenoid valves for hydraulic control of automatic transmissions and continuously variable transmissions (CVT) - Improves fuel consumption by
- making the transmission multi-stage or non-stage.

### **Control Valve**

Pressure control valves for automotive air-conditioning variable displacement compressors

 Controls compressor pressure and rotational load to improve the fuel consumption.