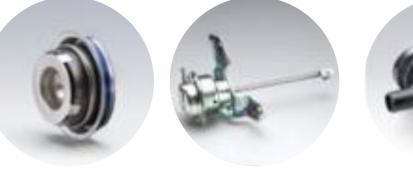

#### AUTOMOTIVE AND CONSTRUCTION INDUSTRY

- Mechanical / lip seals
- Actuators
- Control valves
- Pulsation dampers
- Floating seals

- Mechanical seals
- Gas lubricated seals
- Control valves

#### MARINE

- Mechanical seals
- Bearings
- Accumulators
- Minilators

#### AEROSPACE

- Mechanical seals
- Metal duct bellows
- Labyrinth / brush seals
- Metal Seals