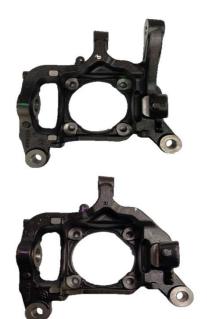

# **Programs & Capacity Installed**

**Front Knuckle** 

2500/3500

• RH 4X4 Vol. Per Year : 183,552 Parts.

• RH 4X2 Vol. Per Year: 8,448 Parts

• LH 4X4 & LH 4X2 Vol. Per Year: 192,000 Parts.

7