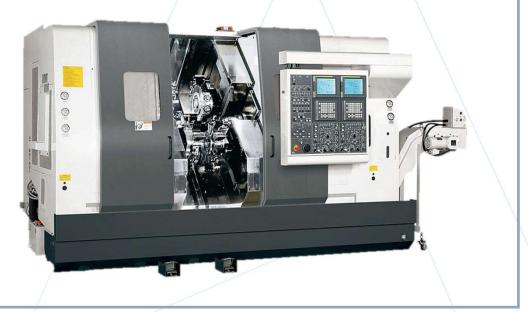

# **Manufacturing Equipment**

Horizontal & Vertical Lathes Machining Center

- ✓ Brands:
  - Fuji
  - Nakamura
  - Okuma
  - Samsung
  - Kitako
  - Emag
- ✓ 3rd & 4th axis capabilities
- ✓ Hydraulic fixture
- ✓ Automatic Palettizer (allowing part loading while machining)