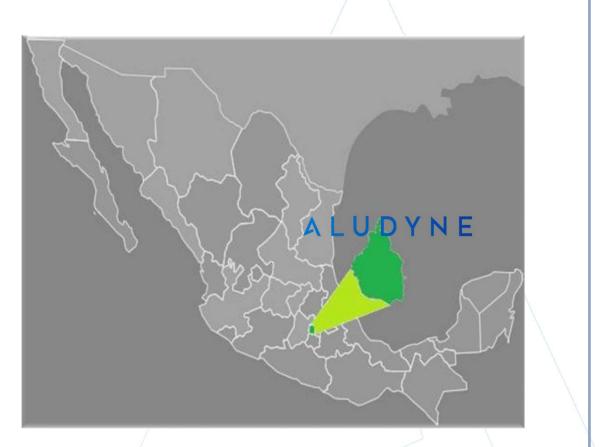

# **Location & Employees**

- Located in Mexico City.
- Plant Size: 143,000 Ft<sup>2</sup>. Floor Size: 51,053 Ft<sup>2</sup>.
- Employees: 227
- 3 Working Shift @ Day
- 5.5 Days @ Week

Address: Calz. Ermita Iztapalapa 1478. Col. Barrio San Miguel, México DF, C.P. 09360. Phone: 52 (55) 5804-3300.