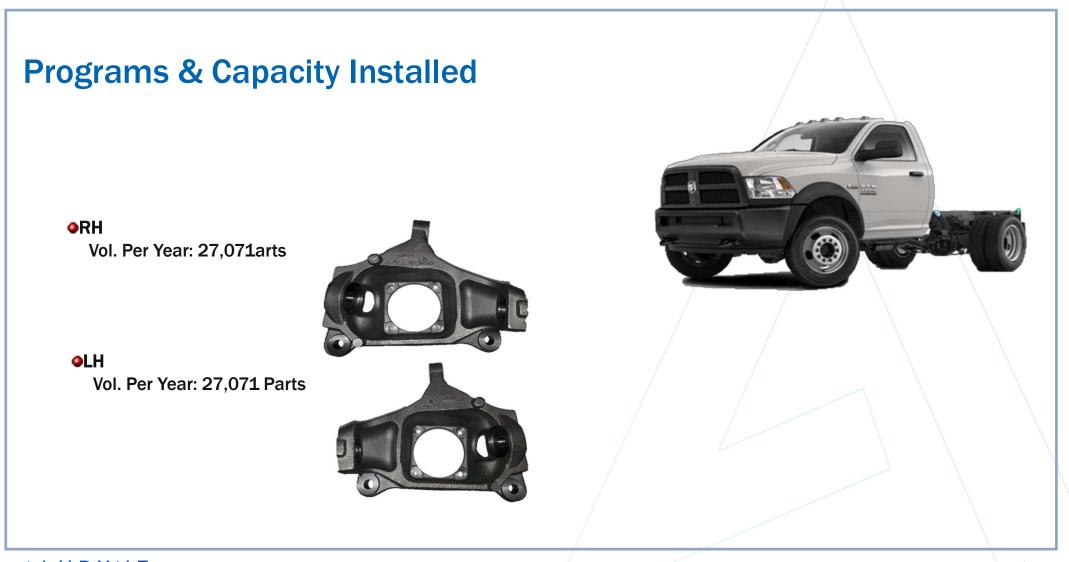

# **Programs & Capacity Installed**

**Front Knuckle** 

2500/3500

• RH 4X4 Vol. Per Year : 183,552 Parts.

• RH 4X2 Vol. Per Year: 8,448 Parts

• LH 4X4 & LH 4X2 Vol. Per Year: 192,000 Parts.

7