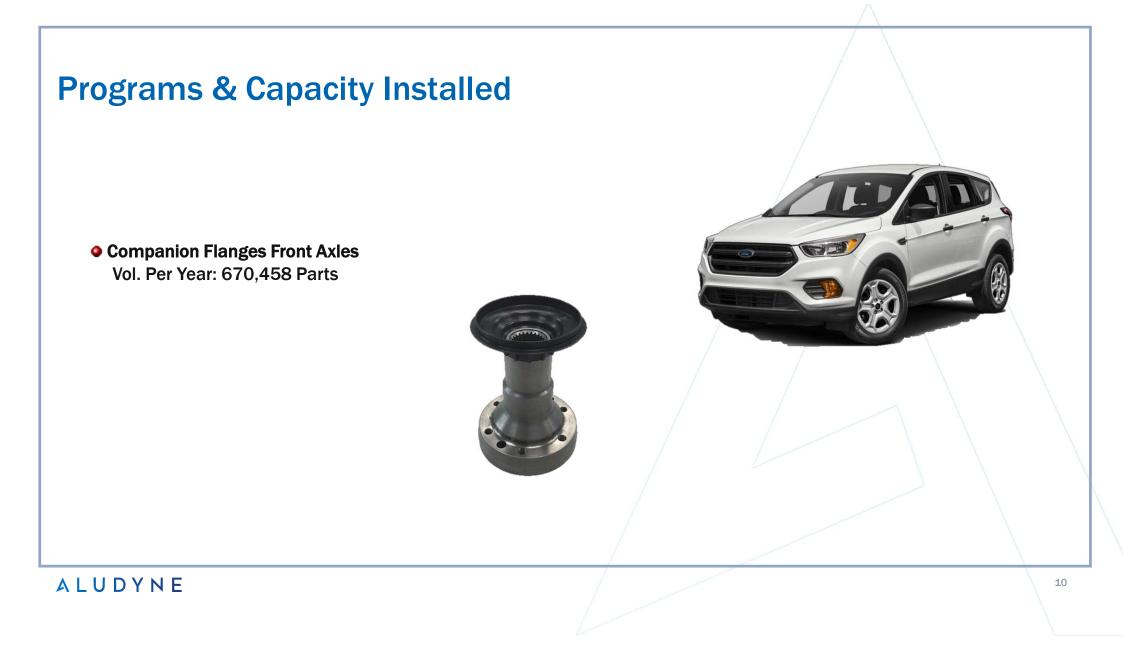

# **Programs & Capacity Installed**

**Front Knuckle** 

2500/3500

• RH 4X4 Vol. Per Year : 183,552 Parts.

• RH 4X2 Vol. Per Year: 8,448 Parts

• LH 4X4 & LH 4X2 Vol. Per Year: 192,000 Parts.

7