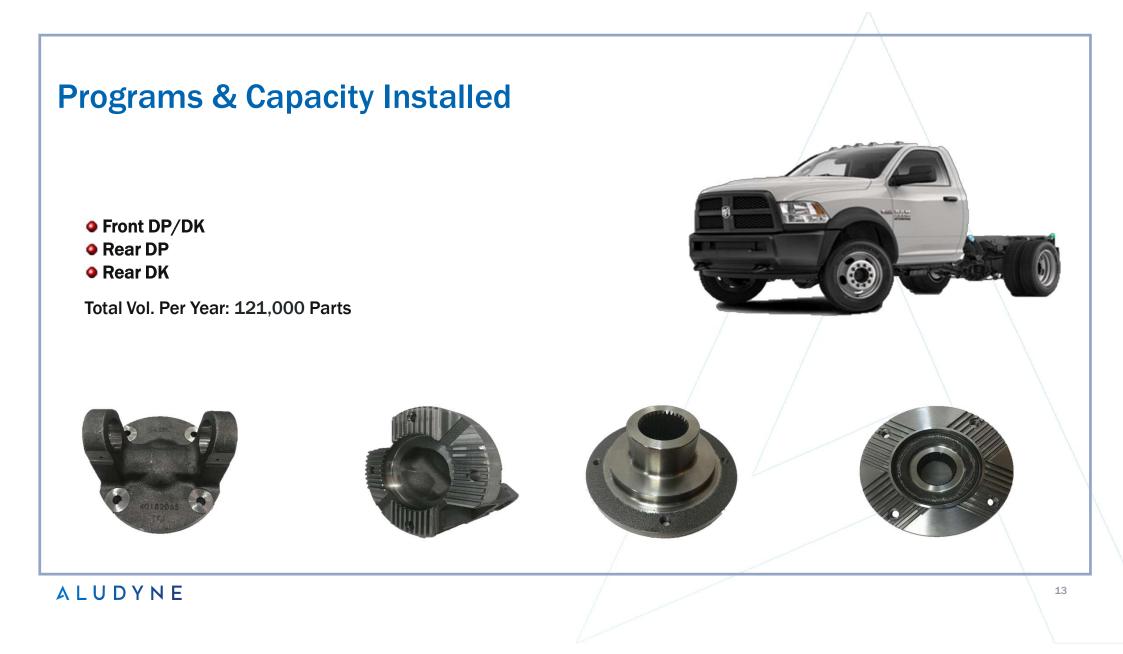

# **Programs & Capacity Installed**

**Front Knuckle** 

2500/3500

• RH 4X4 Vol. Per Year : 183,552 Parts.

• RH 4X2 Vol. Per Year: 8,448 Parts

• LH 4X4 & LH 4X2 Vol. Per Year: 192,000 Parts.

7