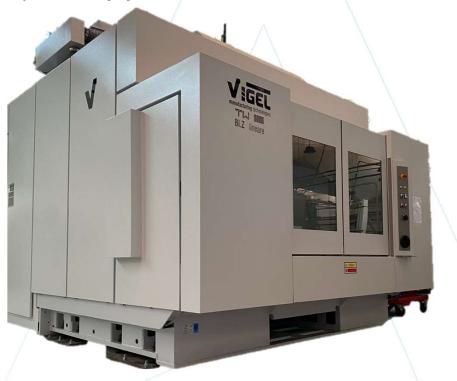

#### Horizontal & Vertical Spindle Machining Center – 4 / 5 Axis Equipment

- ✓ Brands:
  - Makino
  - Chiron
  - SW
  - OKK
  - Okuma
  - Vigel
- $\checkmark 4^{th}/5^{th}$  axis capabilities
- ✓ Siemens / Fanuc
- ✓ Cat 40, Cat 50, HSK 63
  - HSK 100 tool holder size
- ✓ Hydraulic fixture
- ✓ Automatic Palettizer (allowing part loading while machining)