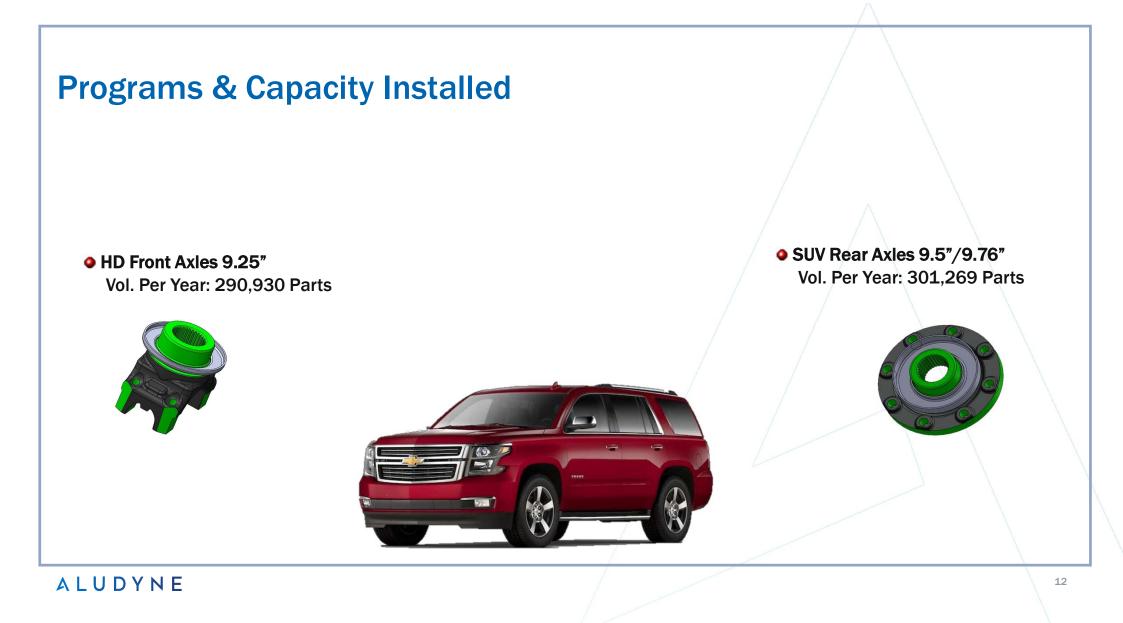

# **Programs & Capacity Installed**

**Front Knuckle** 

2500/3500

• RH 4X4 Vol. Per Year : 183,552 Parts.

• RH 4X2 Vol. Per Year: 8,448 Parts

• LH 4X4 & LH 4X2 Vol. Per Year: 192,000 Parts.

7