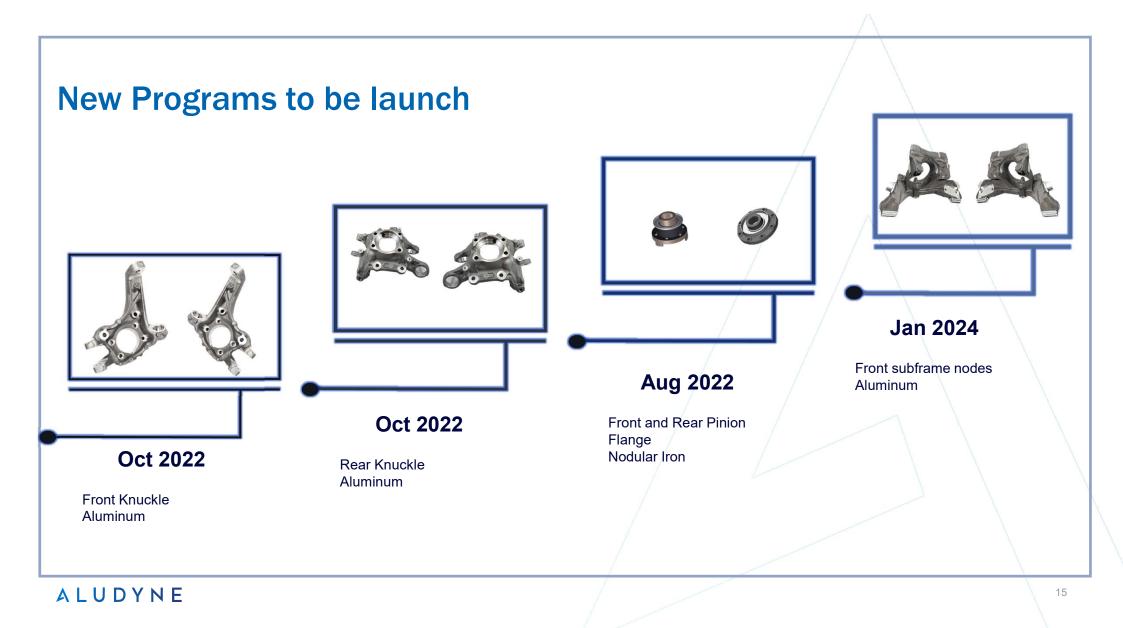

# **Programs & Capacity Installed**

**Front Knuckle** 

2500/3500

• RH 4X4 Vol. Per Year : 183,552 Parts.

• RH 4X2 Vol. Per Year: 8,448 Parts

• LH 4X4 & LH 4X2 Vol. Per Year: 192,000 Parts.

7