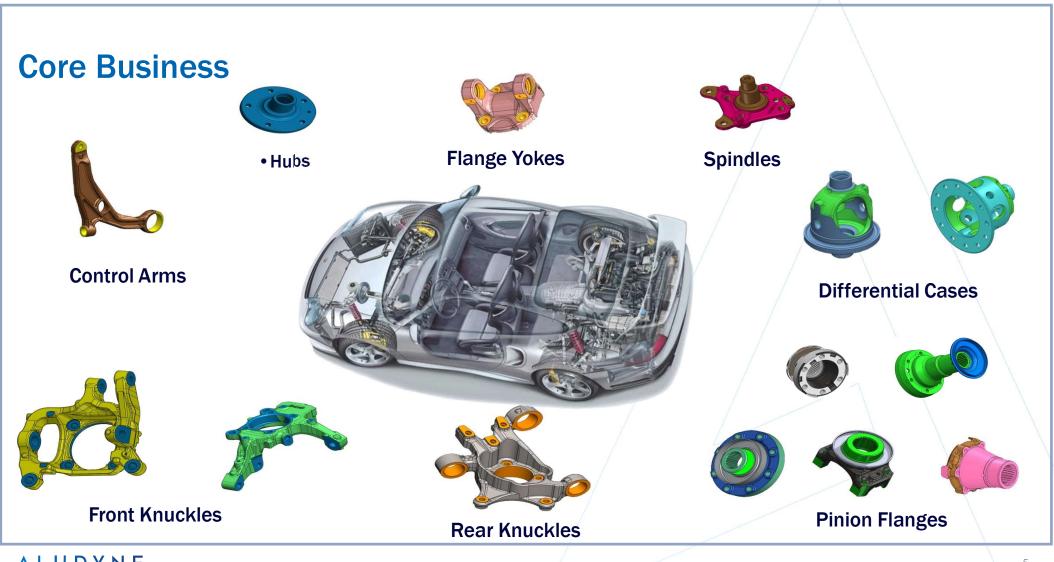

# **Programs & Capacity Installed**

**Front Knuckle** 

2500/3500

• RH 4X4 Vol. Per Year : 183,552 Parts.

• RH 4X2 Vol. Per Year: 8,448 Parts

• LH 4X4 & LH 4X2 Vol. Per Year: 192,000 Parts.

7