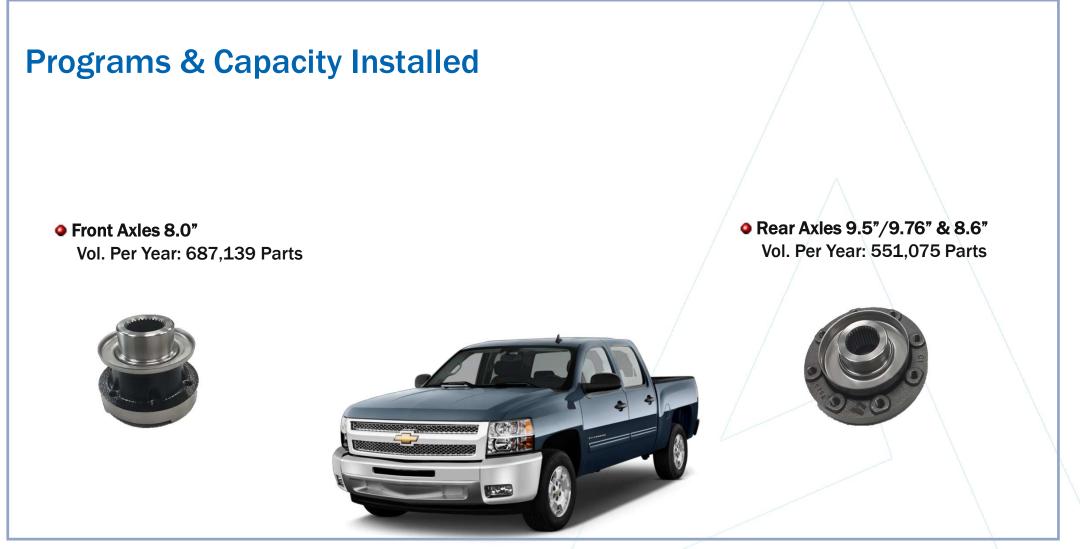

# **Programs & Capacity Installed**

**Front Knuckle** 

2500/3500

• RH 4X4 Vol. Per Year : 183,552 Parts.

• RH 4X2 Vol. Per Year: 8,448 Parts

• LH 4X4 & LH 4X2 Vol. Per Year: 192,000 Parts.

7