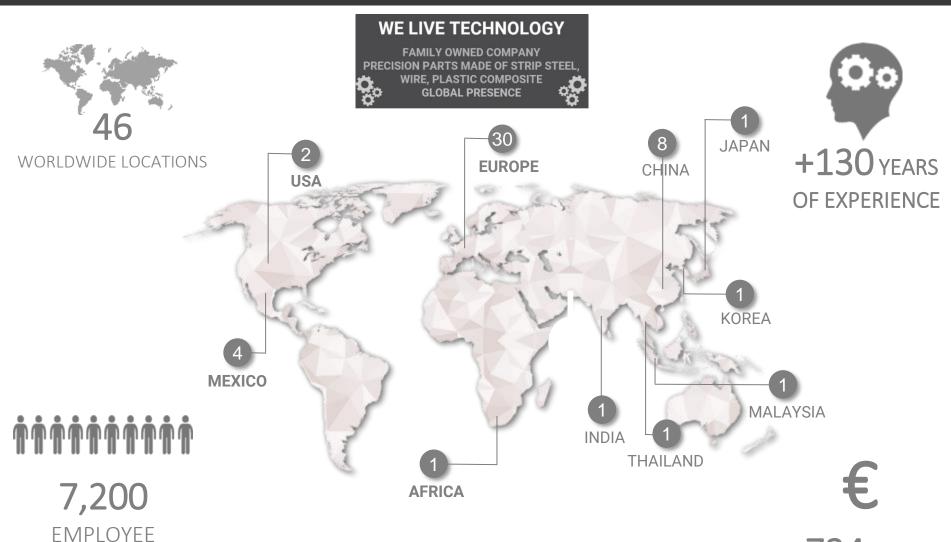

## **WORLDWIDE LOCATIONS**

Turnover by Sector 60% automotive / 40% non-automotive

**734** Mio. FY 20/21