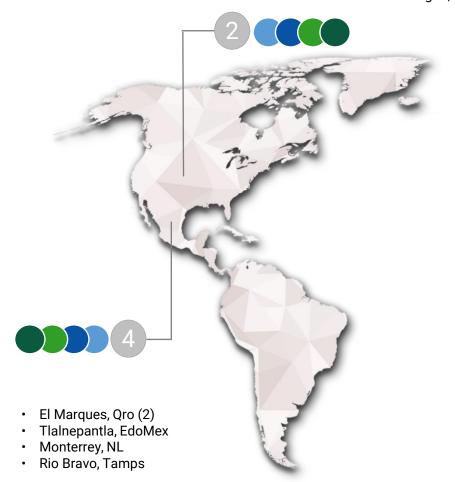

## **NORTH AMERICA FOOTPRINT**

- · Holland, OH
- Muskegon, Mi

- · 6 manufacturing plants
- More than 1000 employees
- · No. 1 Seatbelt Spring Company
- No. 1 Power Spring Company

**Strip springs** 

Plastic composite parts & multicontact wipers