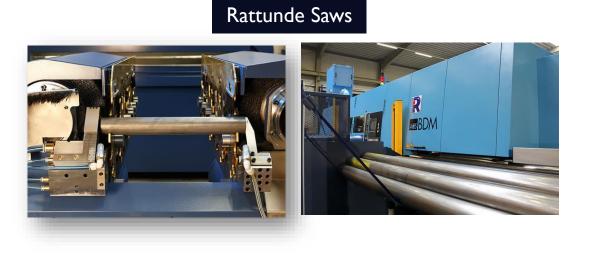

#### Multiple Rattunde Saws

- Precision parts created in one continuous process
- ✓ Faster saw cutting times
- Increased production rate, quality and tolerances