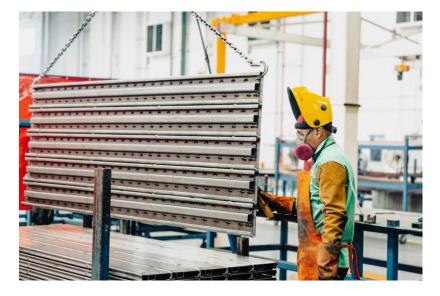

#### Mexico Operations

Variegated operating divisions, equipment, processes and skillsets allow Nova Steel to gain efficiencies while delivering quality across entire network

#### Automotive Service Center / Flat Steel Processing

- Automotive tubular value add operations: Saw cut, laser cut, swagging, bending, chamfering & piercing operations.
- ✓ Roll formed Rail Floor manufacturing, welding, painting & assembly
- ✓ ISO & IATF Certified

- > 500,000 Sq. Ft. Production Capacity Across 3 Plants
- ✓ ERW Automotive Tubing
- Benefit from diverse supply chain options
- Available capacity for customized solutions built to client specific requirements