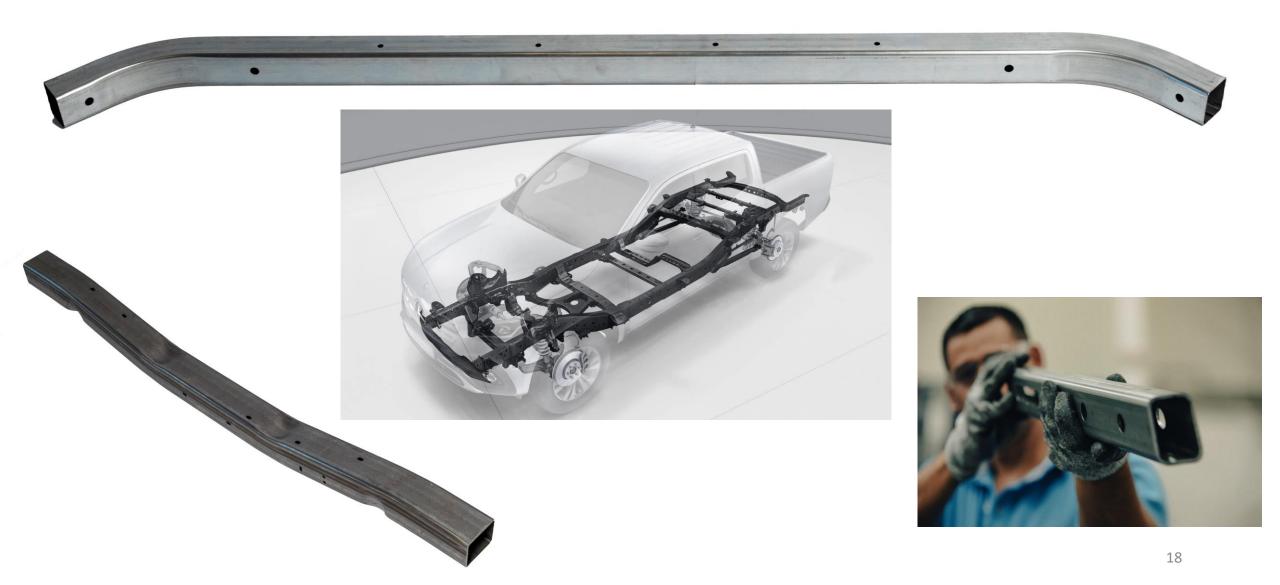

#### Automotive Service Center / Flat Steel Processing

- Automotive tubular value add operations: Saw cut, laser cut, swagging, bending, chamfering & piercing operations.
- ✓ Roll formed Rail Floor manufacturing, welding, painting & assembly
- ✓ ISO & IATF Certified

- > 500,000 Sq. Ft. Production Capacity Across 3 Plants
- ✓ ERW Automotive Tubing
- Benefit from diverse supply chain options
- Available capacity for customized solutions built to client specific requirements