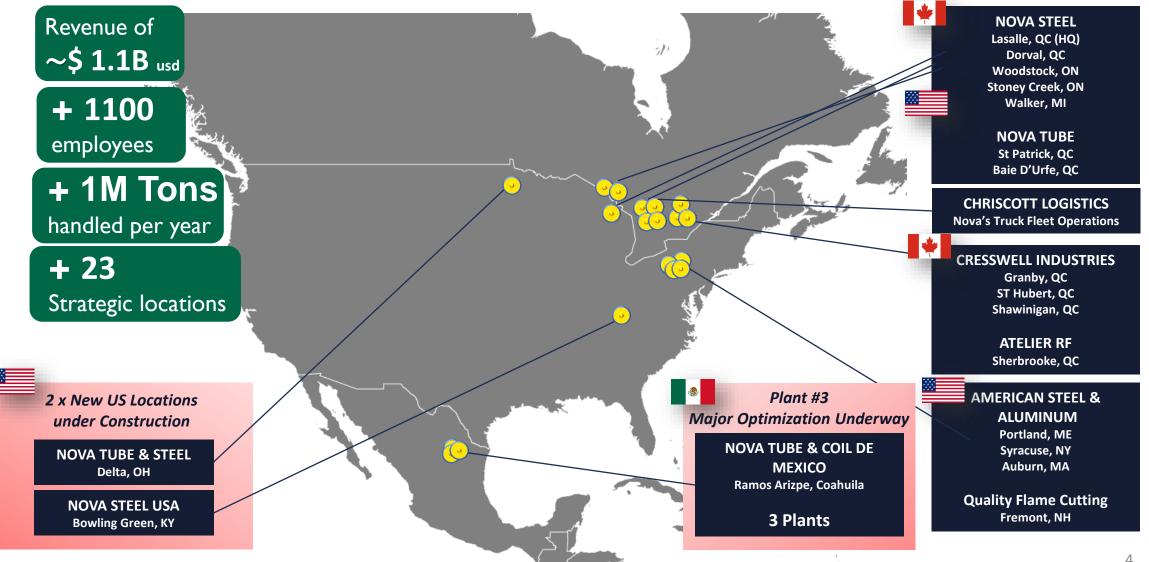

## NORTH AMERICAN LOCATIONS

#### OUR BUSINESS TODAY

Fueled by the entrepreneurial spirit of founder, Bryan Jones. Nova Steel has become an expert in the steel business since 1979, now consisting of a diversified network of more than 23 steel manufacturing, processing and distribution divisions across North America.