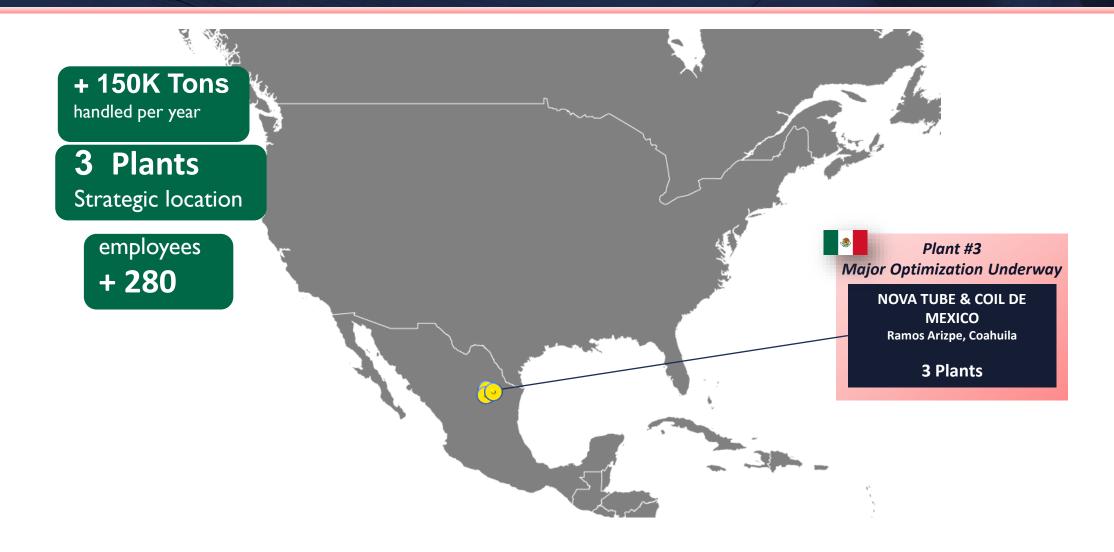

Cresswell Industries plants in next 3-5 years to better serve the OEM Steel Part market



# NOVA STEEL MEXICO







#### Mexico Operations

Variegated operating divisions, equipment, processes and skillsets allow Nova Steel to gain efficiencies while delivering quality across entire network



#### Automotive Service Center / Flat Steel Processing

- Automotive tubular value add operations: Saw cut, laser cut, swagging, bending, chamfering & piercing operations.
- ✓ Roll formed Rail Floor manufacturing, welding, painting & assembly
- ✓ ISO & IATF Certified

- > 500,000 Sq. Ft. Production Capacity Across 3 Plants
- ✓ ERW Automotive Tubing
- Benefit from diverse supply chain options
- Available capacity for customized solutions built to client specific requirements



# MEXICO LOCATIONS





# MEXICO LOCATIONS





## ERW Tube Mill





# Service Center & Rollforming Lines











### New Business Opportunities

• Nova Steel continue growth and committed to increase the range of opportunities adding new equipments & value added process to our core business.

| Tube Mill & Rollforming                         | Tube Value Added                             |
|-------------------------------------------------|----------------------------------------------|
| <ul> <li>Current Tube Mill:</li> </ul>          | <ul> <li>Saw Cut &amp; Chamfering</li> </ul> |
| O.D. 2.0 - 6.5 in<br>Max Wall: < ¼ in           | <ul> <li>Laser Cutting Equipment</li> </ul>  |
| ✓ <u>New Tube Mill:</u>                         | ✓ Bending                                    |
| O.D.: ¾ - 3.5 in<br>Max