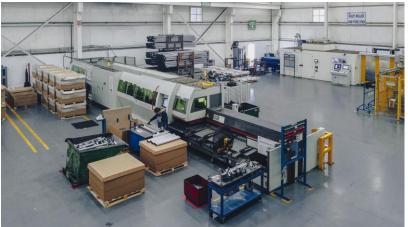

### END-TO-END EQUIPMENT CAPABILITIES

#### TRUMPF FIBER 5000 TUBE LASER

Several laser machines with additional high-technology equipment investments made in 2020 TRULASERS

- ✓ Up to 6" RD Max OD 10.2 lb/ft
- Input lengths up to 28 ft
- High quality standards for automotive designs

#### TEMPER MILL & 0.625" E-DRIVE LEVELER

# Only supplier in North America with a combination of temper mill and E-Drive leveler

- Produces laser quality material
- Uniquely designed to eliminate steel memory