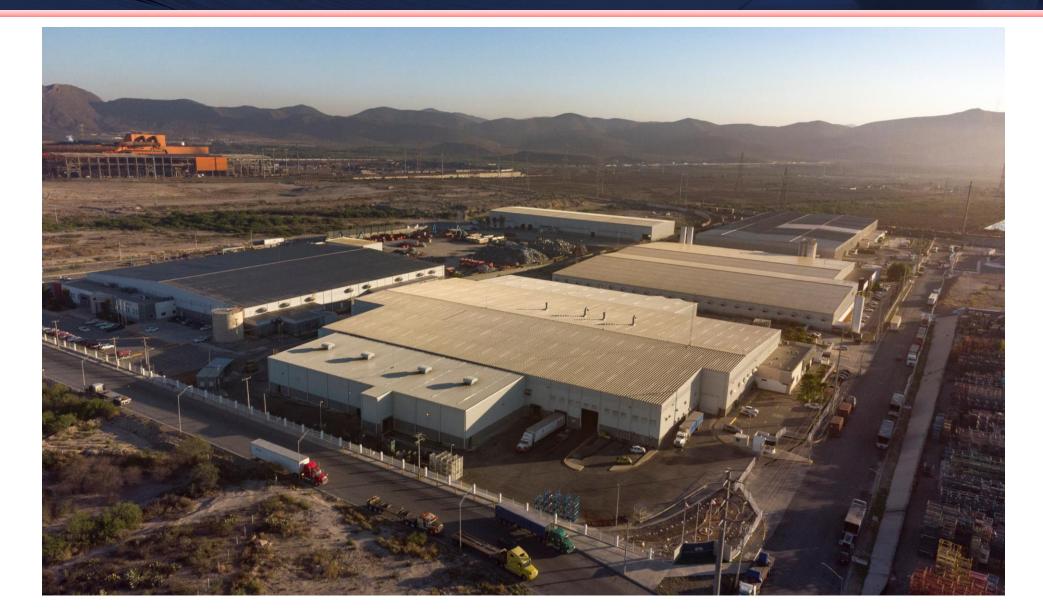

#### Mexico Operations

Variegated operating divisions, equipment, processes and skillsets allow Nova Steel to gain efficiencies while delivering quality across entire network

- > 500,000 Sq. Ft. Production Capacity Across 3 Plants
- ✓ ERW Automotive Tubing
- Benefit from diverse supply chain options
- Available capacity for customized solutions built to client specific requirements