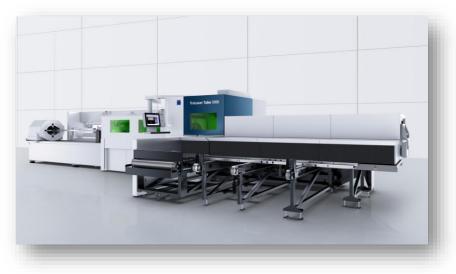

#### TRUMPF FIBER 5000 TUBE LASER

Several laser machines with additional high-technology equipment investments made in 2020 TRULASERS

- ✓ Up to 6" RD Max OD 10.2 lb/ft
- Input lengths up to 28 ft
- High quality standards for automotive designs