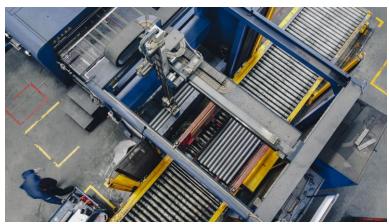

#### TRUMPF FIBER 5000 TUBE LASER

Several laser machines with additional high-technology equipment investments made in 2020 TRULASERS

- ✓ Up to 6" RD Max OD 10.2 lb/ft
- Input lengths up to 28 ft
- High quality standards for automotive designs