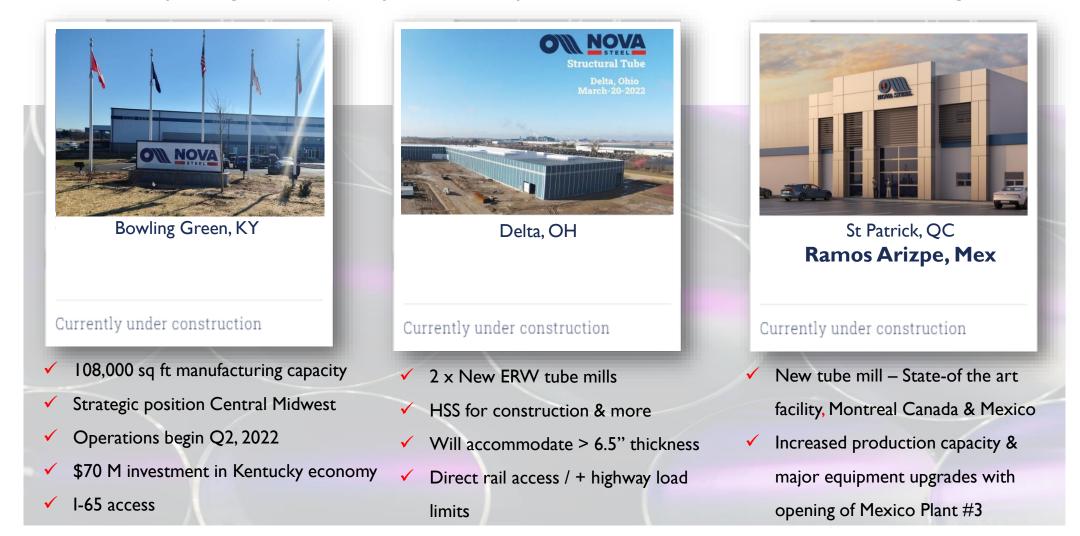

### EXPANDING PORTFOLIO

Nova Steel is on an upward growth trajectory, with several plants in construction to better serve an existing and future customer base