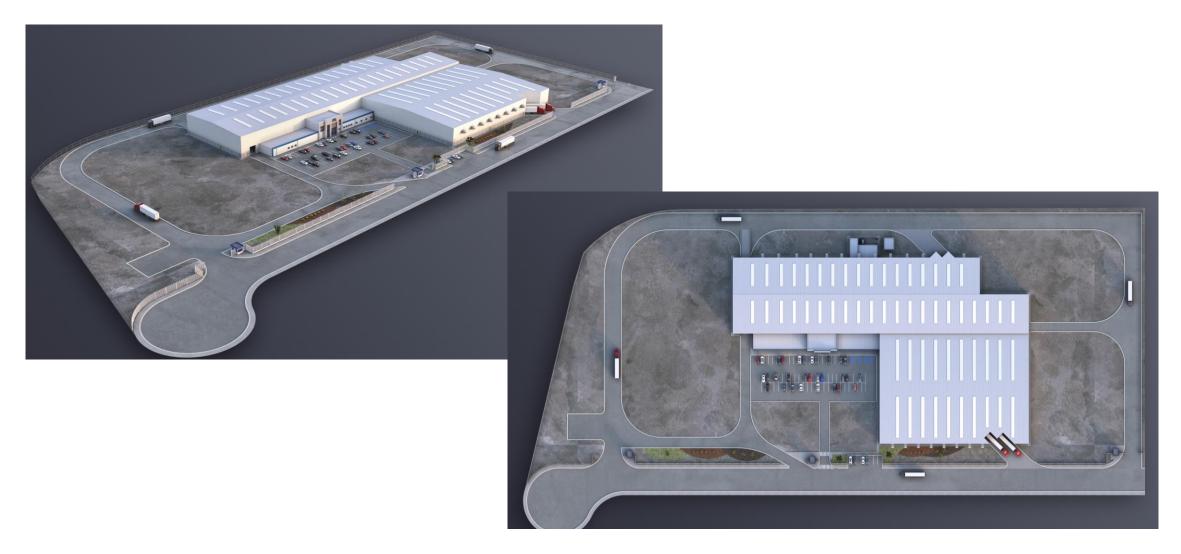

</ul>       |



### VALUE-ADDED APPROACH

- 'Quick & Nimble' organizational culture with 'smart' engineering & quality assurance solutions in place
- Available capacity to dedicate for customized solutions to meet client's unique requirements
- ✓ Fully integrated **ERW tube mill designed for automotive demanding high performance** standards
- Ability for supply chain constraints with high precision processes on-site such as laser welding
- ✓ Value added services such as tubular laser cut, tubular swaging/bending, bushings etc.





#### TRIED & TRUSTED WITH OEMs & TIER 1s





#### STRONG & RELIABLE SUPPLIER NETWORK





### EXPANDING PORTFOLIO

Nova Steel is on an upward growth trajectory, with several plants in construction to better serve an existing and future customer base





















### PRECISION & QUALITY

#### WATCH OUR LASER & TUBULAR EQUIPMENT LIVE IN ACTION IN MEXICO



<u>Nova Steel Flatbed Laser Machine – YouTube</u>



Nova Steel - Tubular Blank Machine – YouTube



# THANK-YOU