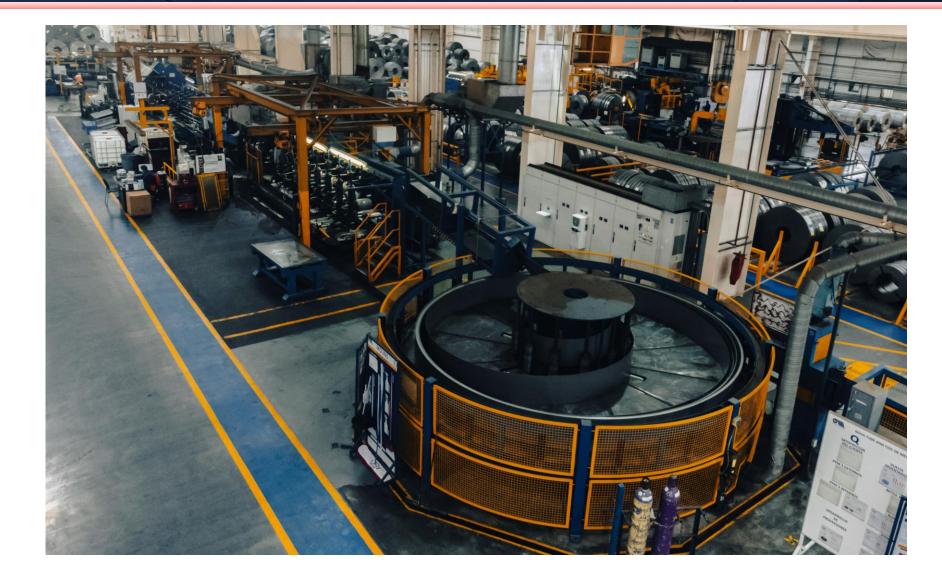

to better serve the OEM Steel Part market



# NOVA STEEL MEXICO







#### Mexico Operations

Variegated operating divisions, equipment, processes and skillsets allow Nova Steel to gain efficiencies while delivering quality across entire network



#### Automotive Service Center / Flat Steel Processing

- Automotive tubular value add operations: Saw cut, laser cut, swagging, bending, chamfering & piercing operations.
- ✓ Roll formed Rail Floor manufacturing, welding, painting & assembly
- ✓ ISO & IATF Certified

- > 500,000 Sq. Ft. Production Capacity Across 3 Plants
- ✓ ERW Automotive Tubing
- Benefit from diverse supply chain options
- Available capacity for customized solutions built to client specific requirements



# MEXICO LOCATIONS





# MEXICO LOCATIONS





## ERW Tube Mill





# Service Center & Rollforming Lines











### New Business Opportunities

• Nova Steel continue growth and committed to increase the range of opportunities adding new equipments & value added process to our core business.

| Tube Mill & Rollforming                         | Tube Value Added                             |
|-------------------------------------------------|----------------------------------------------|
| <ul> <li>Current Tube Mill:</li> </ul>          | <ul> <li>Saw Cut &amp; Chamfering</li> </ul> |
| O.D. 2.0 - 6.5 in<br>Max Wall: < ¼ in           | <ul> <li>Laser Cutting Equipment</li> </ul>  |
| ✓ <u>New Tube Mill:</u>                         | ✓ Bending                                    |
| O.D.: ¾ - 3.5 in<br>Max Wall: < ¼ in            | <ul> <li>Swagging</l