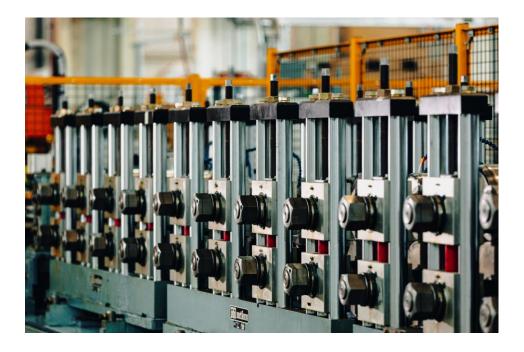

#### Multiple Rattunde Saws

- Precision parts created in one continuous process
- ✓ Faster saw cutting times
- Increased production rate, quality and tolerances