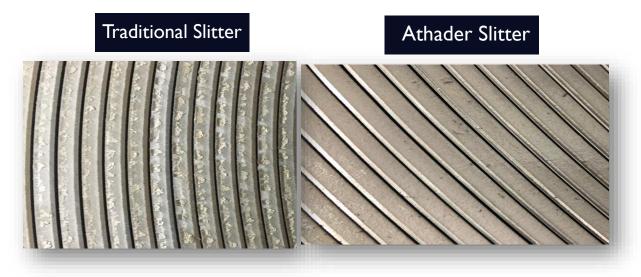

#### 0.300 x 72" Ultra High Strength Automotive Athader Slitter

- Enhanced edge quality
- Double eccentric heads allow for consistent pass lines
- Reduced strip deformation