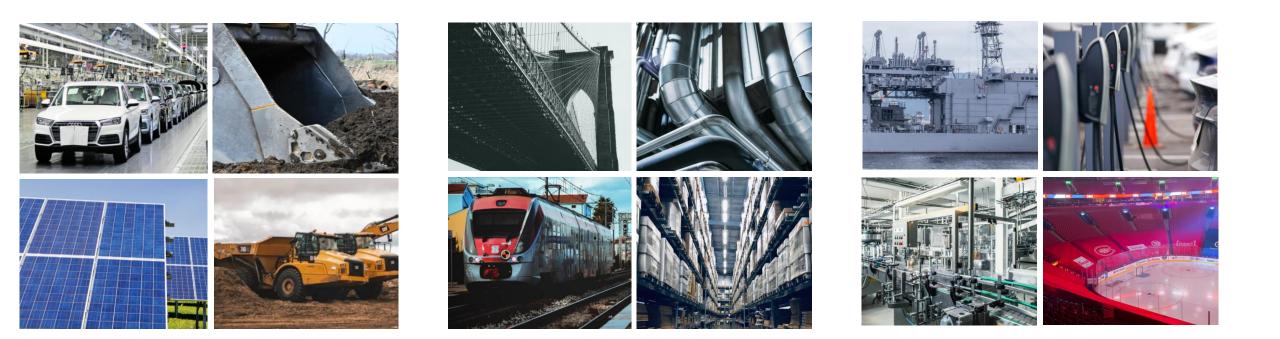

# MARKETS & INDUSTRIES

NOVA steel fortifies a host of industries, is found supporting North America's most iconic structures and is used in the design of the top 10 selling vehicles in the US. It is processed and distributed to serve the construction & manufacturing, equipment, transportation, HVAC & energy and defense sectors.