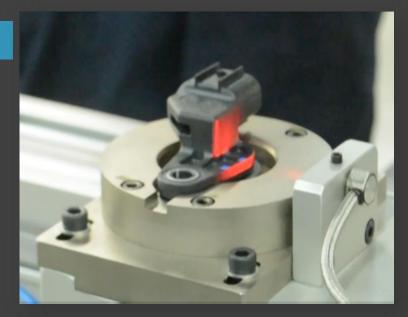

# INNOVATION AND TECHNOLOGY

- Welding Process
- Parameter monitoring
   applications (temperature, force, pressure, flow, etc.)

### **AUTOMATION**

SOLUTIONS

- Pneumatics and hydraulic systems.
- Ultrasonic and heat welding
- Leakage tests and functional auto parts.
- Automatic screwing systems with control and parameter monitoring.