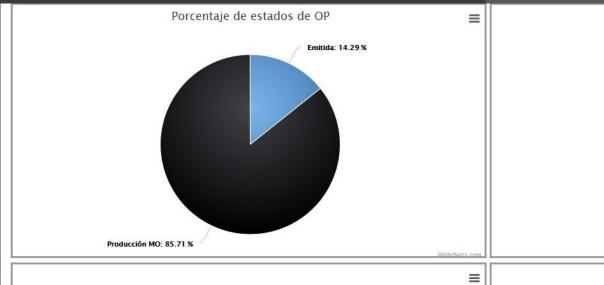

#### VIEW BY PROJECT

Pzas Fabricadas: 3399

Pzas Error: 10

# PRODUCTION CONTROL SYSTEM

Developed by PIMA

- Labor costs
- Time measuring
- FTR% and SCRAP reports
- Traceability of manufactured parts