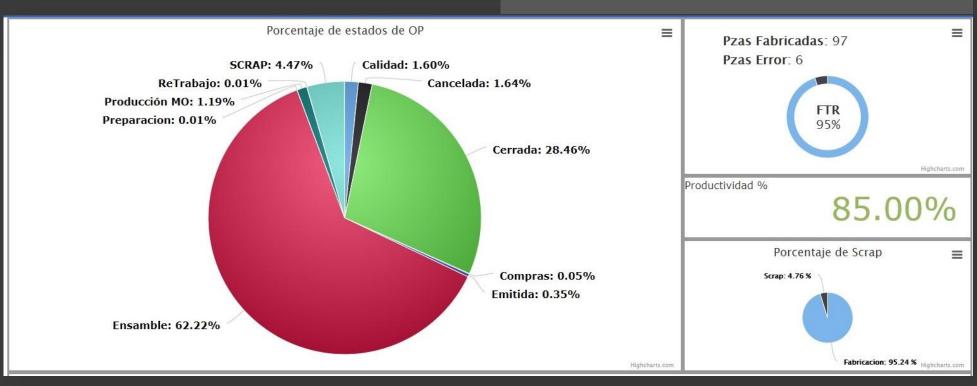

#### VIEW BY PROJECT

Pzas Fabricadas: 3399

Pzas Error: 10

# PRODUCTION CONTROL SYSTEM

Developed by PIMA

- Labor costs
- Time measuring
- FTR% and SCRAP reports
- Traceability of manufactured parts