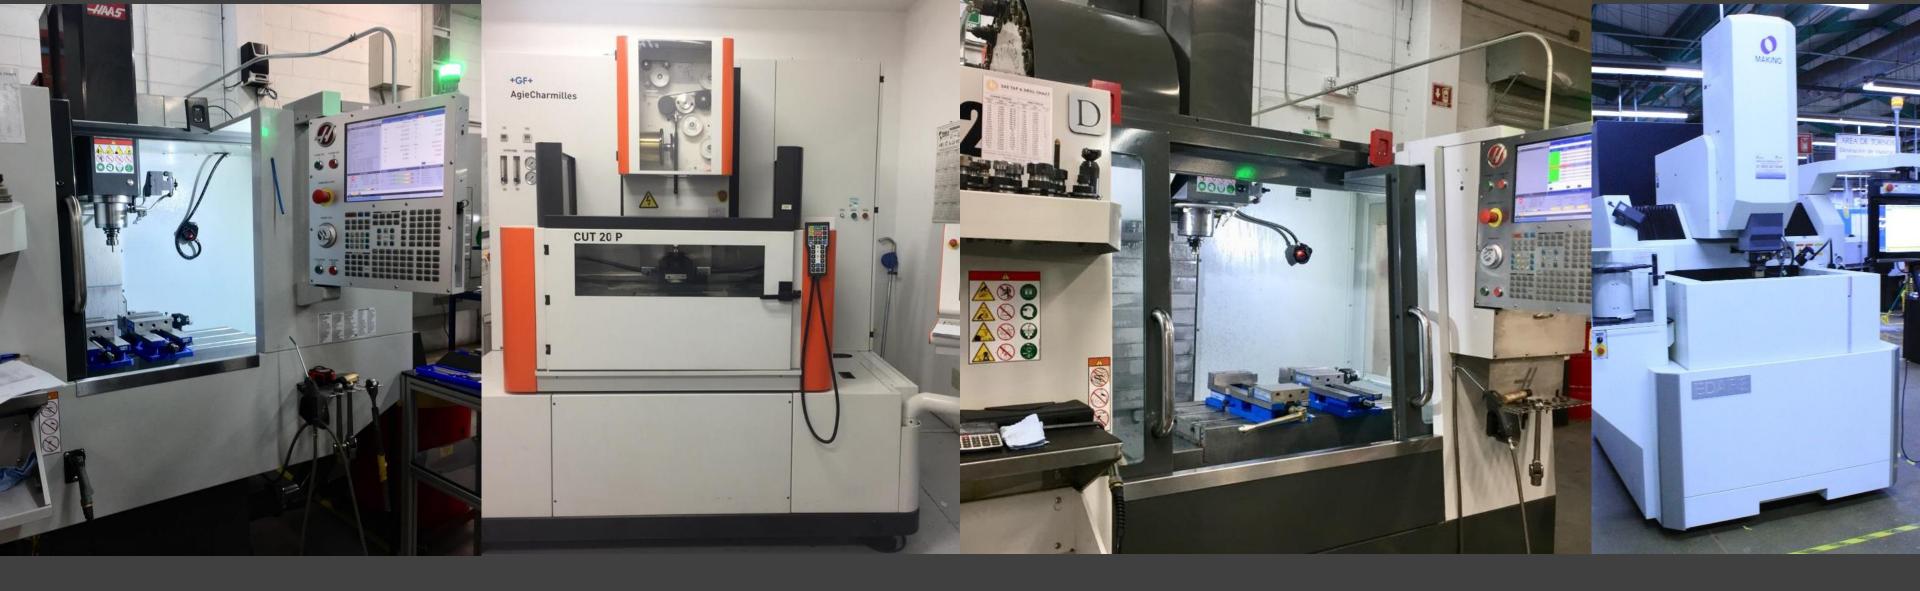

### CAPABILITIES

- 5 CNC Milling Machine.
- 2 EDM (wire erosion and ram).
- 1 CNC Router.
- 7 Milling machines equipped with DRO.
- 2 Surface grinding machines.
- 1 Lathe.
- CIMYT Equipment