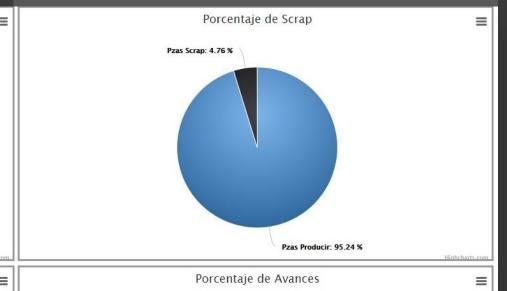

#### VIEW BY PROJECT

Pzas Fabricadas: 3399

Pzas Error: 10

# PRODUCTION CONTROL SYSTEM

Developed by PIMA

- Labor costs
- Time measuring
- FTR% and SCRAP reports
- Traceability of manufactured parts