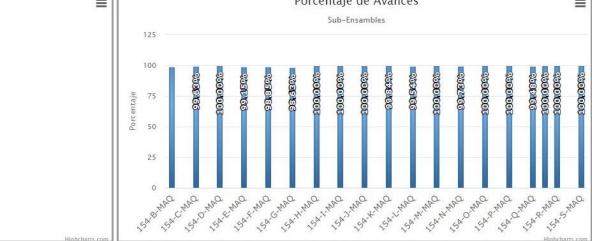

### PROJECT PROGRESS

Monitoring progress of your project in real time.

### STATE OF THE TASKS

Check the current status of the tasks that make up your project.

#### PROJECT OVERVIEW