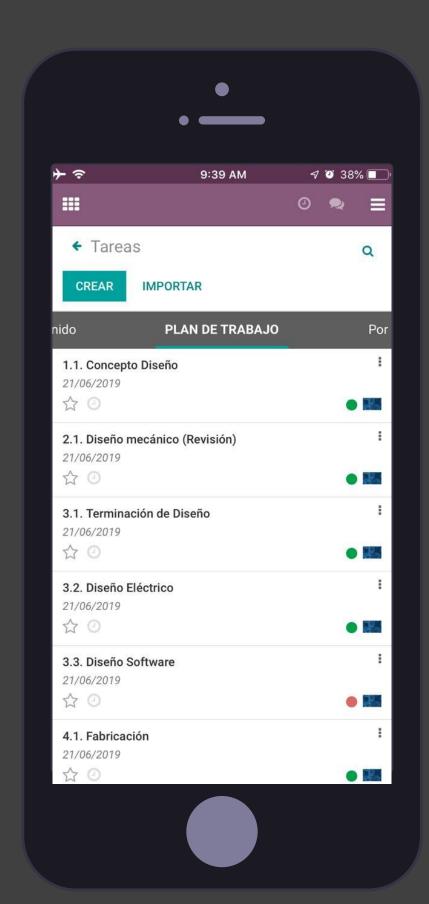

### PROJECT PROGRESS

Monitoring progress of your project in real time.

### STATE OF THE TASKS

Check the current status of the tasks that make up your project.

#### KAN-BAN STATE

Sort the states of the tasks by stages (pending, in process and completed)