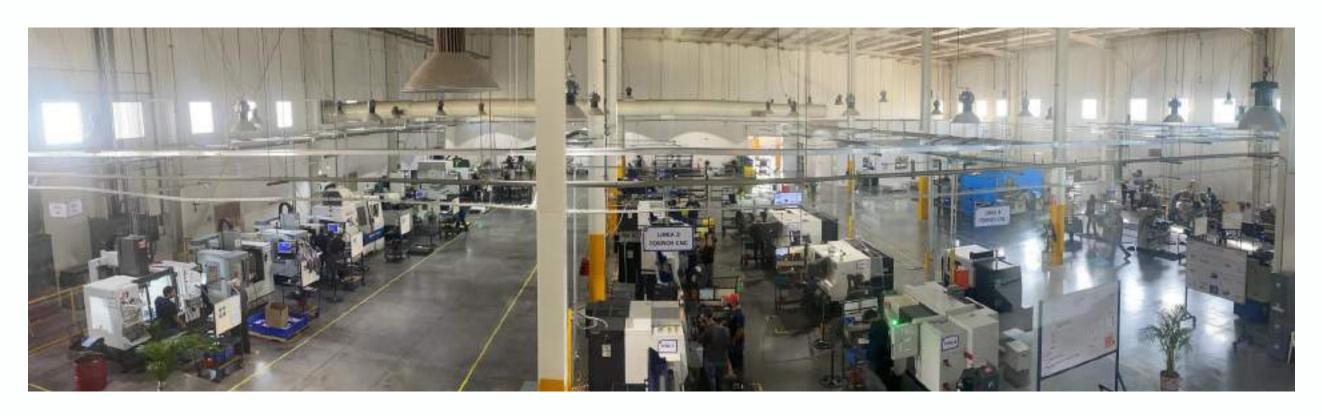

|    | CNC           |                         | YANGLI      | N/A            | N/A                | 125"            | N/A   | N/A    | N/A     | 3 + 1 EJES               | N/A                 |                | CHINA      |             | 2125010032       | DAS3T               | DELEM               |
|    |               |                         |             |                |                    |                 |       |        |         |                          |                     |                |            |             |                  |                     |                     |



## ABT NEW FACILITY

## AVANTE INDUSTRIAL PARK





- 3,447 square meters of productive area
- 35 parking lots
- 2 loading and unloading
- Docks for trucks included



## **Production Plant**



















## ABT finish goods and warehouse







## **ABT New Process Area**













# Machined turned parts











Machined milling parts



Checking fixtures



# Welding fixtures







## Raw Materials



Aluminum 6061 T6



Stainless Steel 304, 316



Brass



Copper 1100



Mild Steel 1018, 1045, 12L14, 4140, A36



Titanium



Engineering plastics: nylamid, acetal, UHMW



Grade tool Steel D2 A2, M2, M4



# Key Company Goals for 2022

New customers:

Expand to new markets:

Retain satisfied customers:

- Low volume & high mix
- Medium volume
- Heavy trucks industry
- Medical industry
- Service (OTD improvement)
- Prices (cost reduction)
- Quality (process standarization)



# Key Company Goals for 2022

### Strategy:

- Process standarization (efficiency & produc