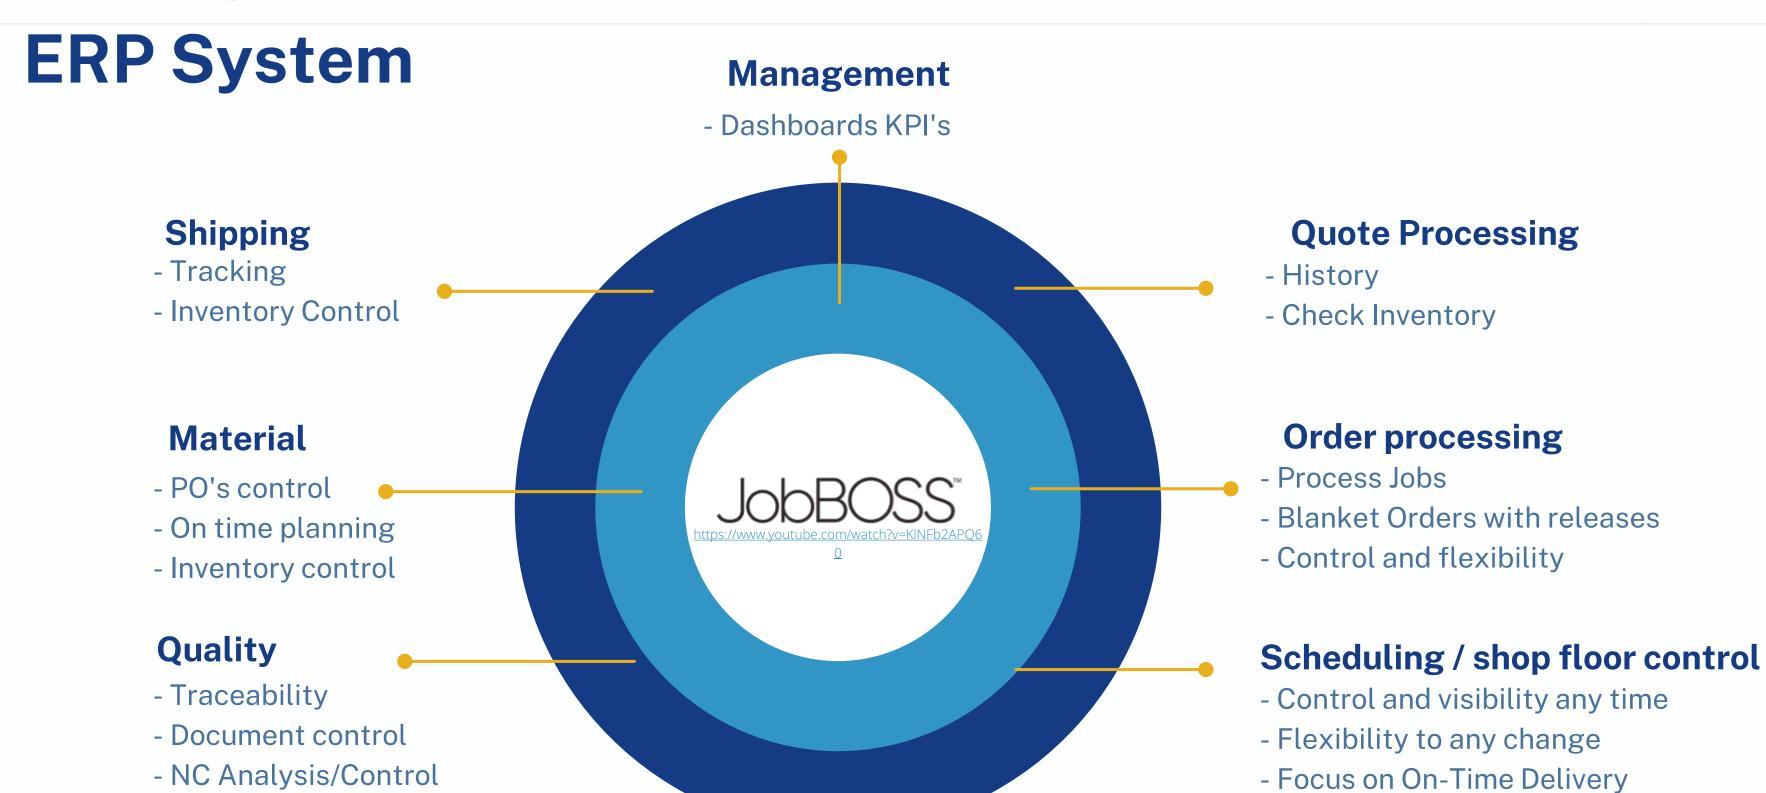

|                      |          | HIHZHATH HITCH |              |                            | 1           | Hito externo                                                   |
| Proyecto: Gantt Global Junio 04<br>Fecha: vie 04/06/21  Hito Resumen |                                       | 5000 M               | _        |                | solo duració |                            |             | Fecha límite                                                   |
|                                                                      |                                       | Resumen del proyecto | 5        |                | Informe de r | esumen manual              |             | Progreso manual                                                |

## Real-time plan control









## **Machinery & Equipment**



| Fauipment | Equipment type                                                 | Brand