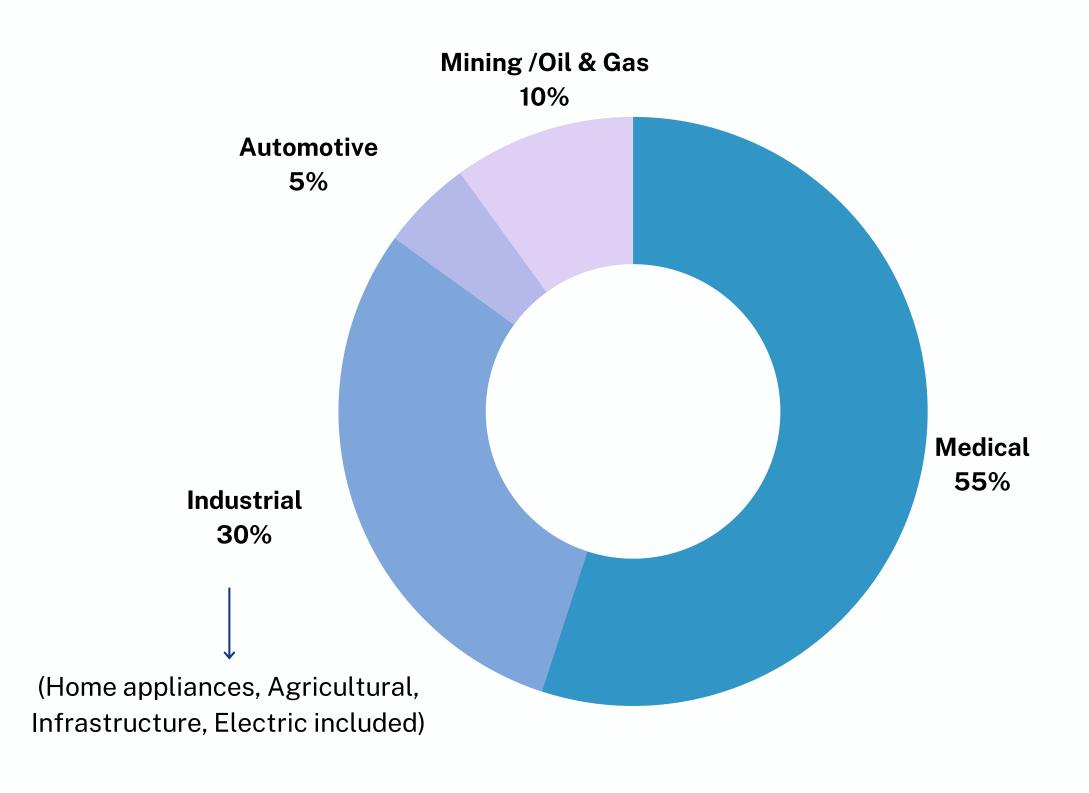

# Market Share

# Principal Markets

## Main Customers

Industrial Oil&Gas/ Mining Automotive Medical 30% 10% 55% 5% Ternium KOMATSU **STERIS** ■ STERIS **P⊕LARIS**

**DEMATIC** 

**EMERSON** 

**Ontinental** 