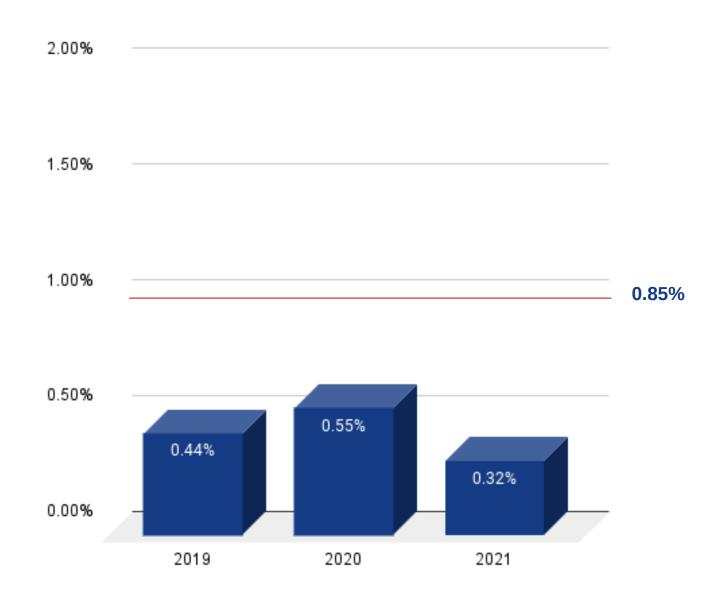

| 812.679.0970 | Sheet metal process                              |
| Tania Martinez Alejandro | Buyer Coordinator                  | tania.martinez@abtmexico.com             | 811.510.9055 | Supply Chain                                     |



## Sales Behavior

2020 Sales 2.15 USD Mlls 2021 Sales 2.6 USD Mlls Increase 20.9%

## **ABT Grows every year**

28 different customers 90/10 is in 6 customers





# Market Share





# Principal Markets



















## Main Customers

Industrial Oil&Gas/ Mining Automotive Medical 30% 10% 55% 5% Ternium KOMATSU **STERIS** ■ STERIS **P⊕LARIS**







**DEMATIC** 













**EMERSON** 



**Ontinental** 











# Clusters & Associations that ABT is part of















## Production and logistic indicators

## % Internal Scrap



## On time delivery

#### \*Without raw material





# Equipment on site



# New acquisitions



Swiss type Lathe



**CNC Bending Machine Brand: Yangli** 



Laser Cutting Machine Brand: Yangli



**CNC Lathe Brand: Hass** 



**Swiss type Lathe Brand: Citizen** 



# ABT Quality







Digital Scanner Microscope (Keyence)

**Optimal comparator** 

**CMM Measuring Arm** 

**Verniers** 

**Marmol Tables** 

Go-No / Go's

Pins



# ABT Engineering Team







7 Workstations

3D Design

**CAD CAM** 

Sr & Jr Engineers



## **ABT Engineering Team**



| d                                                                    | Nombre de tarea                       |                      | Duración | Comienzo       | Fin          | Nombres de<br>los recursos | %<br>comple | mar '21 abr '21 ma