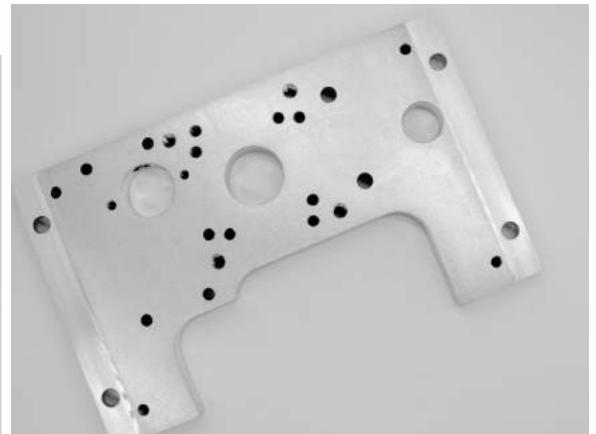

## Services

High mix, low and medium volume, small, medium size metalic and plastic components.

## SHEETMETAL PARTS

Process like cutting and bending.

DESIGN AND MANUFACTURING WELDING AND CHECKING FIXTURES