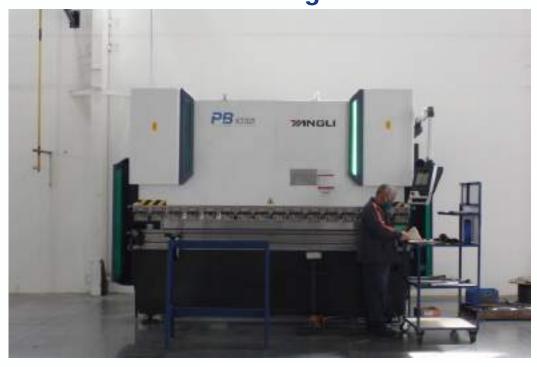

# New acquisitions

Swiss type Lathe

**CNC Bending Machine Brand: Yangli** 

Laser Cutting Machine Brand: Yangli

**CNC Lathe Brand: Hass** 

**Swiss type Lathe Brand: Citizen** 