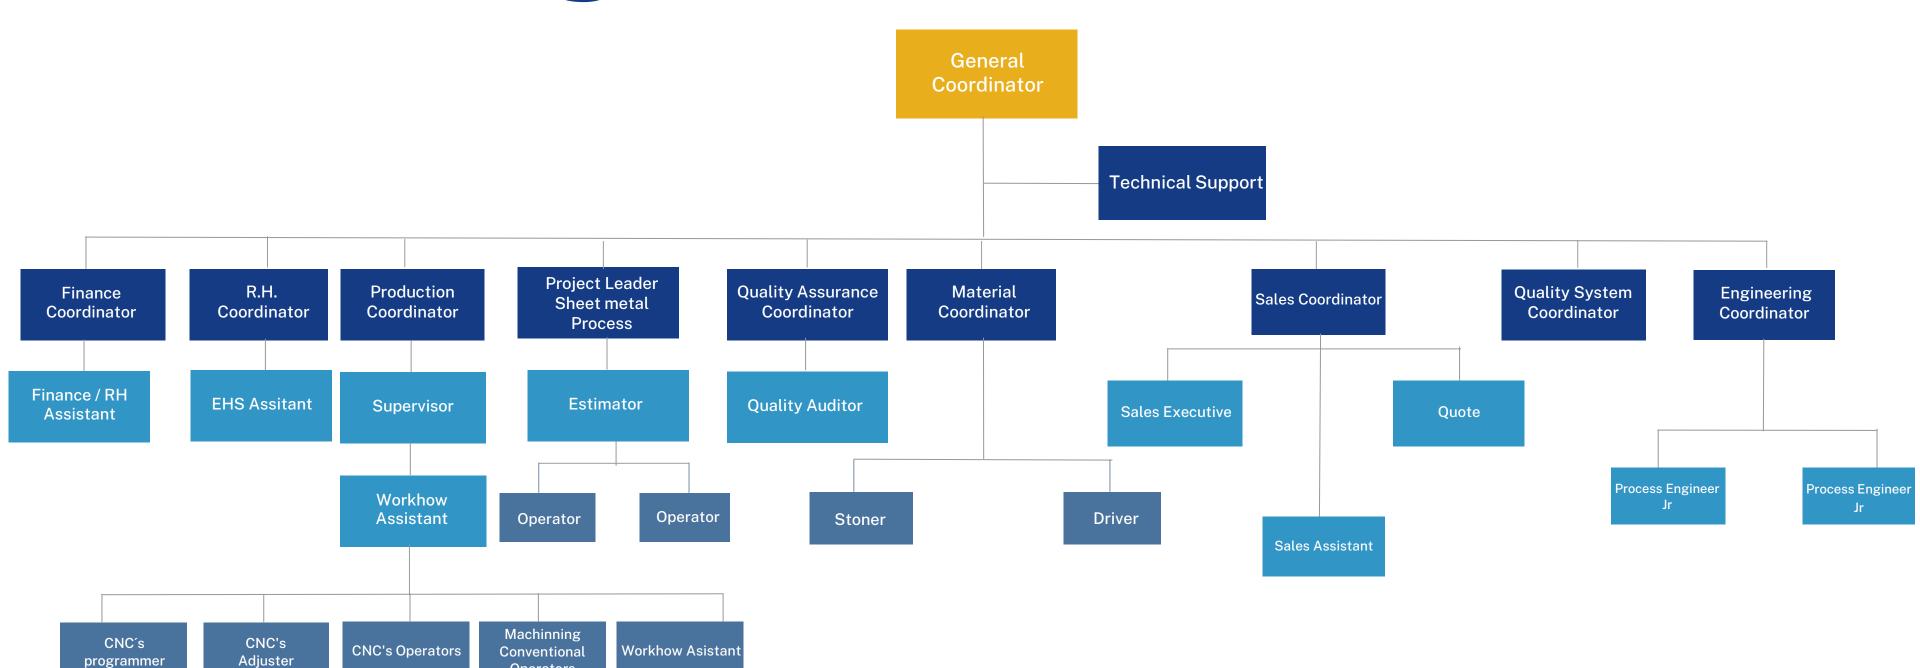

en General en Proyectos bajo
Diseño del Cliente y Productos de Línea

Este Certificado es concedido de acuerdo a las reglas que rigen el Sistema de Registro anteriormente mensionado, comprometiéndose la Organización, con la Entidad que la certifica, a observar y mantenerse conforme la regulación establecida y cumplir con los requisitos indicados.











Perry Johnson Registrars, Inc. (PJR) 755 West Big Benver Road, Suite 1340 Troy, Michigan 48084 (248) 358-3388

El Uso del símbolo de Accredisación UKAS es con respecto a las actividades cubiertas por el Certificado de Acredisación Número 0105. La validez de este certificado es administrada por medio de vigilancia continua:

15 Junio 2021

Desles de Venetrotoste 14 Junio 2024

No. del Certificado: C2021-02745



# Organizational Chart



**Operators** 



# Team ABT

| Contact                  | Position                           | E-mail                                   | Cell Phone   | Process                                          |
|--------------------------|------------------------------------|------------------------------------------|--------------|--------------------------------------------------|
| Ing. Alfredo Baez        | Executive Director                 | alfredo.baez@abtmexico.com               | 818.020.7871 | CEO/ Planning / Investment Planning              |
| Ing. David Calderon      | Plan Manager                       | david.calderon@abtmexico.com             | 818.688.9216 | Operations                                       |
| Ing. Johana Gómez        | Quality Engineer Coordinator       | jo