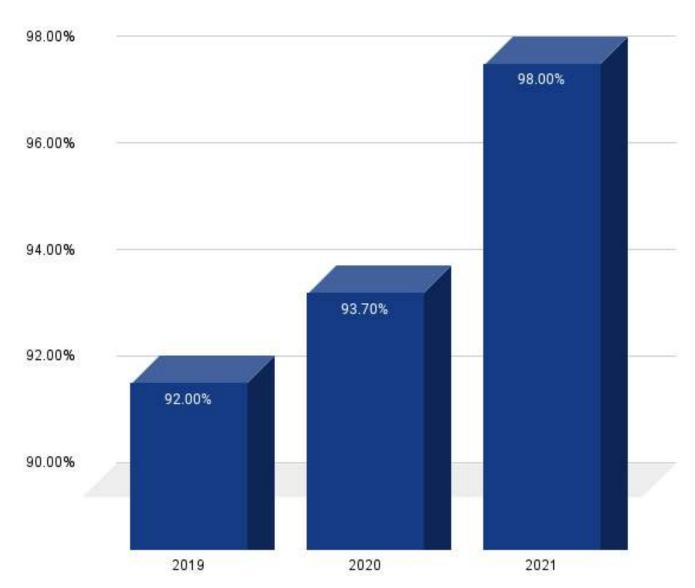

|
| Tania Martinez Alejandro | Buyer Coordinator                  | tania.martinez@abtmexico.com             | 811.510.9055 | Supply Chain                                     |



## Sales Behavior

2020 Sales 2.15 USD Mlls 2021 Sales 2.6 USD Mlls Increase 20.9%

## **ABT Grows every year**

28 different customers 90/10 is in 6 customers





# Market Share





# Principal Markets



















## Main Customers

Industrial Oil&Gas/ Mining Automotive Medical 30% 10% 55% 5% Ternium KOMATSU **STERIS** ■ STERIS **P⊕LARIS**







**DEMATIC** 













**EMERSON** 



**Ontinental** 











# Clusters & Associations that ABT is part of















## Production and logistic indicators

## % Internal Scrap



## On time delivery

#### \*Without raw material





# Equipment on site



# New acquisitions



Swiss type Lathe



**CNC Bending Machine Brand: Yangli** 



Laser Cutting Machine Brand: Yangli



**CNC Lathe Brand: Hass** 



**Swiss type Lathe Brand: Citizen** 



# ABT Quality







Digital Scanner Microscope (Keyence)

**Optimal comparator** 

**CMM Measuring Arm** 

**Verniers** 

**Marmol Tables** 

Go-No / Go's

Pins



# ABT Engineering Team







7 Workstations

3D Design

**CAD CAM** 

Sr & Jr Engineers



## **ABT Engineering Team**



| d                                                                    | Nombre de tarea                       |                      | Duración | Comienzo       | Fin          | Nombres de<br>los recursos | %<br>comple | mar '21 abr '21 may '21 jun '21 jul '21 ago '21 sep '21 oct '2 |
|----