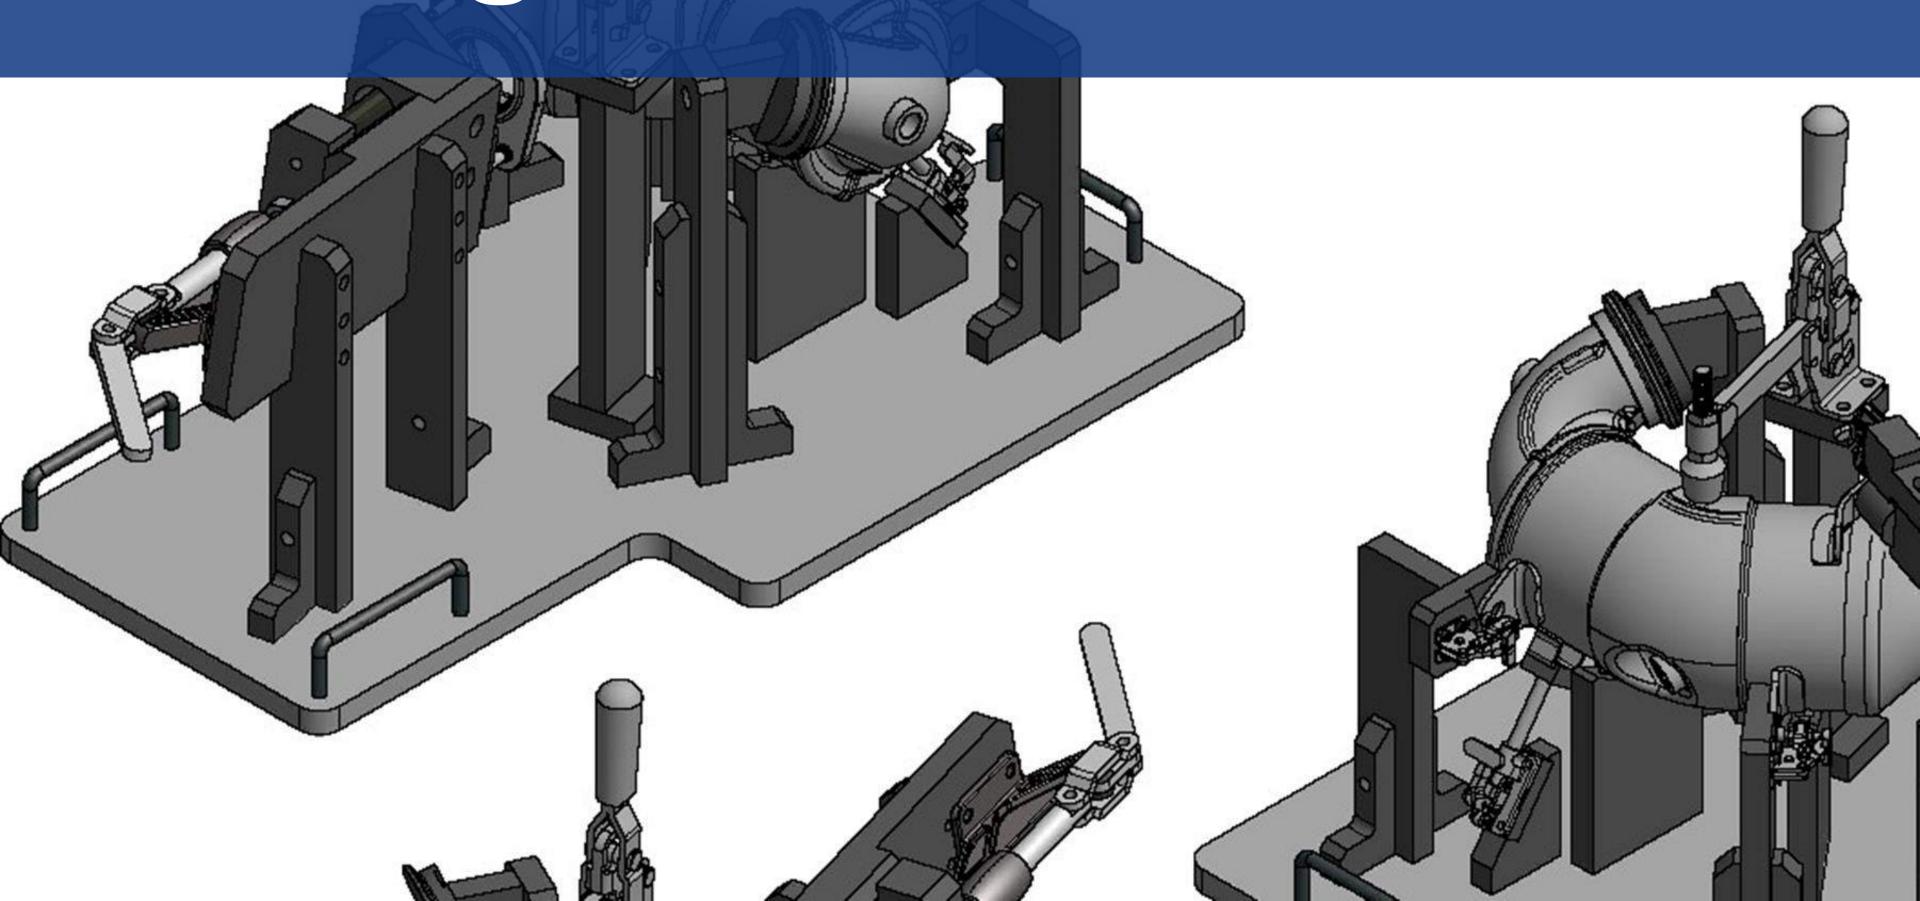

## SHEETMETAL PARTS

Process like cutting and bending.

DESIGN AND MANUFACTURING WELDING AND CHECKING FIXTURES