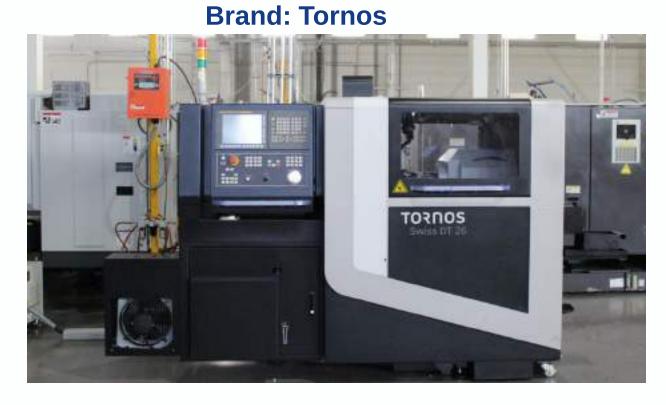

# New acquisitions

Swiss type Lathe

**CNC Bending Machine Brand: Yangli** 

Laser Cutting Machine Brand: Yangli

**CNC Lathe Brand: Hass** 

**Swiss type Lathe Brand: Citizen** 