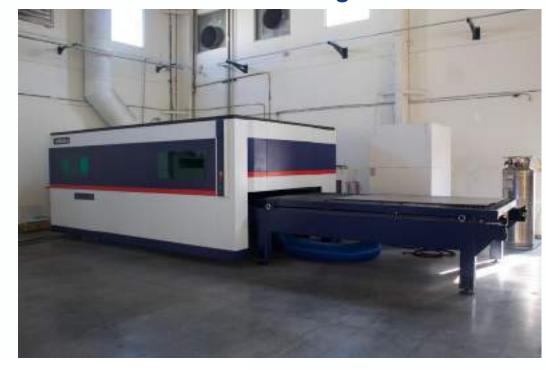

# New acquisitions

Swiss type Lathe

**CNC Bending Machine Brand: Yangli** 

Laser Cutting Machine Brand: Yangli

**CNC Lathe Brand: Hass** 

**Swiss type Lathe Brand: Citizen** 