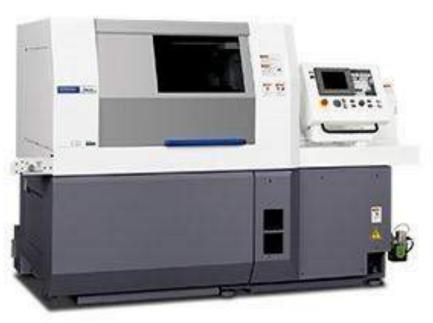

# New acquisitions

Swiss type Lathe

**CNC Bending Machine Brand: Yangli** 

Laser Cutting Machine Brand: Yangli

**CNC Lathe Brand: Hass** 

**Swiss type Lathe Brand: Citizen** 