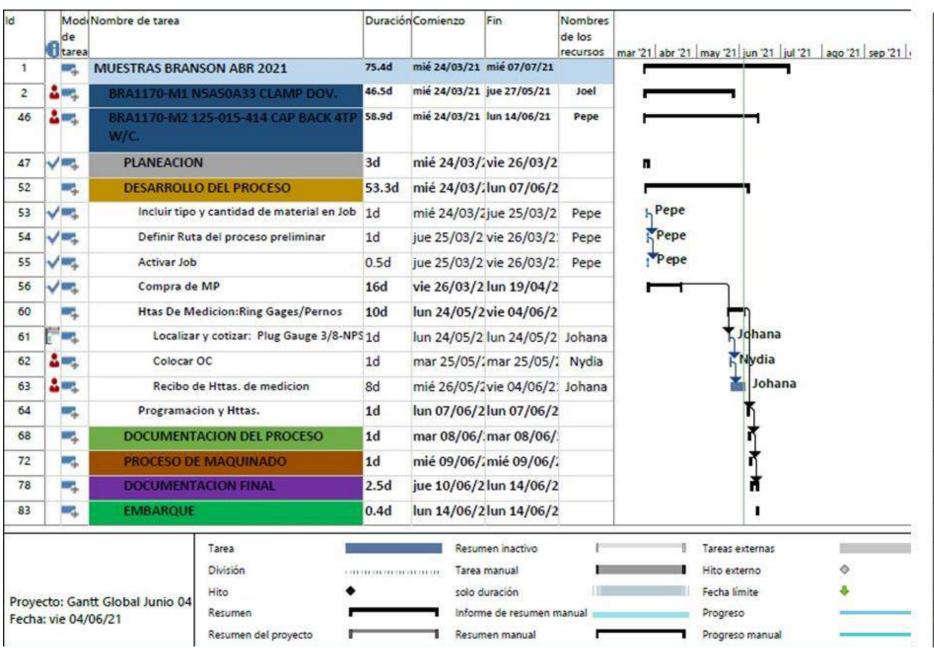

## **ABT Engineering Team**

| d                                                                    | Nombre de tarea                       |                      | Duración | Comienzo       | Fin          | Nombres de<br>los recursos | %<br>comple | mar '21 abr '21 may '21 jun '21 jul '21 ago '21 sep '21 oct '2 |
|----------------------------------------------------------------------|---------------------------------------|----------------------|----------|----------------|--------------|----------------------------|-------------|----------------------------------------------------------------|
| 1                                                                    | FIXTURES PROLAMSA                     |                      | 13.88d   | mar 11/05/     | vie 28/05/2  | Felipe                     | 89%         | That Ellabre Ellinay Ellan Ellips Ellado Ellaber Elloct E      |
| 25                                                                   | FIXTURES GE HEATHCARI                 | E                    | 42.5d    | jue 29/04/2    | lun 28/06/2  | Felipe,Omar                | 47%         |                                                                |
| 176                                                                  | MUESTRAS BRANSON AB                   | R 2021               | 75.4d    | mié 24/03/21   | mié 07/07/21 |                            | 48%         |                                                                |
| 177                                                                  | BRA1170-M1 N5A50A                     | 33 CLAMP DOV.        | 46.5d    | mié 24/03/21   | jue 27/05/21 | Joel                       | 84%         | <del></del>                                                    |
| 221                                                                  | BRA1170-M2 125-015-<br>W/C.           | 414 CAP BACK 4TP     | 58.9d    | mié 24/03/21   | lun 14/06/21 | Pepe                       | 50%         |                                                                |
| 222                                                                  | PLANEACION                            |                      | 3d       | mié 24/03/     | vie 26/03/2  |                            | 100%        |                                                                |
| 227                                                                  | DESARROLLO DEL PI                     | ROCESO               | 53.3d    | mié 24/03/     | lun 07/06/2  |                            | 61%         |                                                                |
| 243                                                                  | DOCUMENTACION (                       | DEL PROCESO          | 1d       | mar 08/06/     | mar 08/06/   |                            | 0%          | η                                                              |
| 247                                                                  | PROCESO DE MAQU                       | INADO                | 1d       | mié 09/06/     | mié 09/06/2  |                            | 0%          | <b>     </b>                                                   |
| 253                                                                  | DOCUMENTACION F                       | INAL                 | 2.5d     | jue 10/06/2    | lun 14/06/2  |                            | 0%          | <b>†</b>                                                       |
| 258                                                                  | EMBARQUE                              |                      | 0.4d     | lun 14/06/2    | lun 14/06/2  |                            | 0%          | ı                                                              |
| 261                                                                  | BRA1170-M6 L1A5104<br>SCREW,ALIGNMENT | 8,                   | 46.3d    | mié 24/03/21   | jue 27/05/21 | Pepe                       | 69%         |                                                                |
| 303                                                                  | BRA1170-M7 100-056-<br>POWER S.       | 090, HEATSINK        | 60.5d    | mié 24/03/21   | mié 16/06/21 | Felipe                     | 13%         |                                                                |
|                                                                      | T                                     | 22                   |          | 3              | Ja .         | I m                        |             |                                                                |
|                                                                      |                                       | Tarea                |          |                | Resumen ina  |                            | 1           | Tareas externas                                                |
| División                                                             |                                       |                      |          | HIHZHATH HITCH |              |                            | 1           | Hito externo                                                   |
| Proyecto: Gantt Global Junio 04<br>Fecha: vie 04/06/21  Hito Resumen |                                       | 5000 M               | _        |                | solo duració |                            |             | Fecha límite                                                   |
|                                                                      |                                       | Resumen del proyecto | 5        |                | Informe de r | esumen manual              |             | Progreso manual                                                |

## Real-time plan control