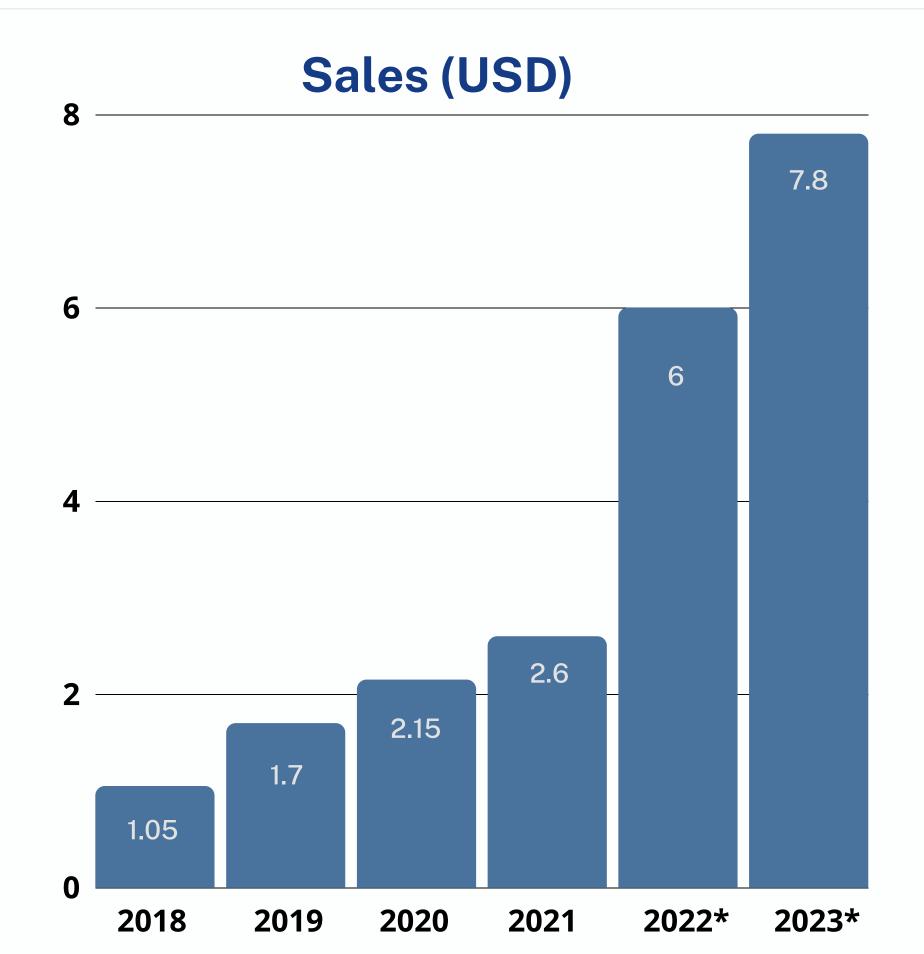

## Sales Behavior

2020 Sales 2.15 USD Mlls 2021 Sales 2.6 USD Mlls Increase 20.9%

## **ABT Grows every year**

28 different customers 90/10 is in 6 customers