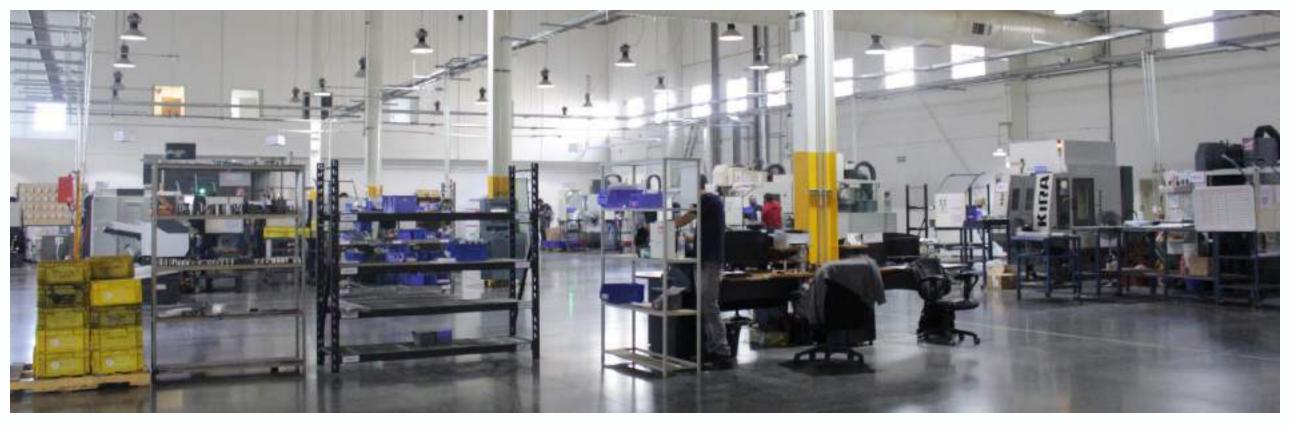

| CNC           |                         | YANGLI      | N/A            | N/A                | 125"            | N/A   | N/A    | N/A     | 3 + 1 EJES               | N/A                 |                | CHINA      |             | 2125010032       | DAS3T               | DELEM               |
|    |               |                         |             |                |                    |                 |       |        |         |                          |                     |                |            |             |                  |                     |                     |



## ABT NEW FACILITY

## AVANTE INDUSTRIAL PARK





- 3,447 square meters of productive area
- 35 parking lots
- 2 loading and unloading
- Docks for trucks included



## **Production Plant**



















## ABT finish goods and warehouse







## **ABT New Process Area**













# Machined turned parts











Machined milling parts



Checking fixtures



# Welding fixtures







## Raw Materials



Aluminum 6061 T6



Stainless Steel 304, 316



Brass



Copper 1100



Mild Steel 1018, 1045, 12L14, 4140, A36



Titanium



Engineering plastics: nylamid, acetal, UHMW



Grade tool Steel D2 A2, M2, M4



# Key Company Goals for 2022

New customers:

Expand to new markets:

Retain satisfied customers:

- Low volume & high mix
- Medium volume
- Heavy trucks industry
- Medical industry
- Service (OTD improvement)
- Prices (cost reduction)
- Quality (process standarization)



# Key Company Goals for 2022

### Strategy:

- Process standarization (efficiency & producti