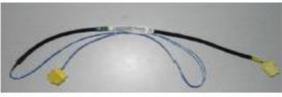

# Steering Roll Connector (SRC) and Airbag Circuit Technology (a.k.a. Clockspring)

#### Spiral type

**U-turn dummy cable** 

U-turn roller type