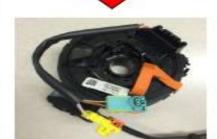

# Steering Roll Connector (SRC) and Airbag Circuit Technology (a.k.a. Clockspring)

#### Spiral type

**U-turn dummy cable** 

U-turn roller type