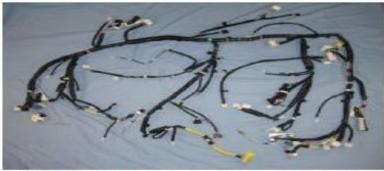

#### **POWER AND SIGNAL WIRING**

Wire harness

Battery state sensor

Multi mode radar

Junction Box / Metal-Core PCB/ ECU

Steering roll connector Clock spring

Aluminum / Copper Bus-bar and Case

معمال مستعلما

## **FASM Current Products**

Infiniti QX50 car set (main harness, door harness, rear harness, battery harness, back door harness, chassis harness).

\*Except Engine Harness