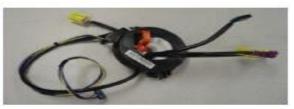

# Steering Roll Connector (SRC) and Airbag Circuit Technology (a.k.a. Clockspring)