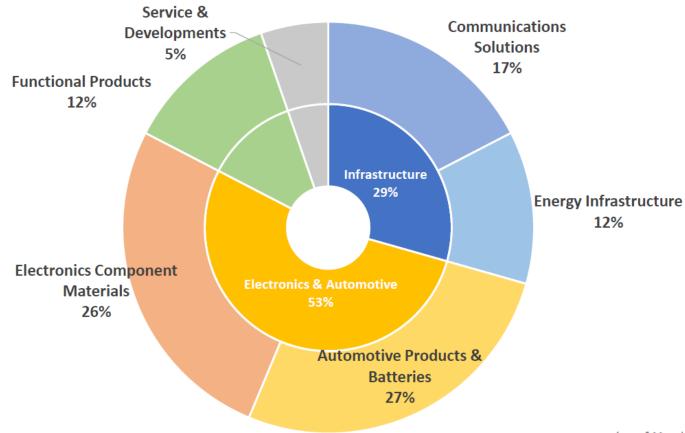

# Sales by Market

Percentage of net sales by segment (Billions of yen / Billions of EUR)

(as of March 31st, 2020)