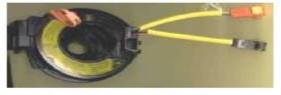

# Steering Roll Connector (SRC) and Airbag Circuit Technology (a.k.a. Clockspring)

#### Spiral type

**U-turn dummy cable** 

U-turn roller type