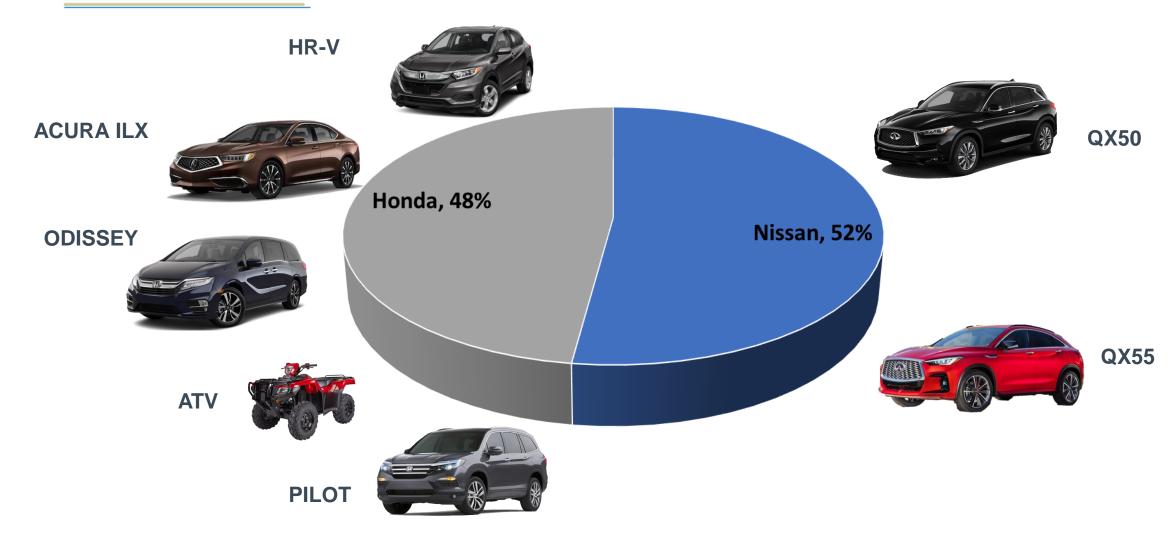

## **FASM Current Products**

Infiniti QX50 car set (main harness, door harness, rear harness, battery harness, back door harness, chassis harness).

\*Except Engine Harness