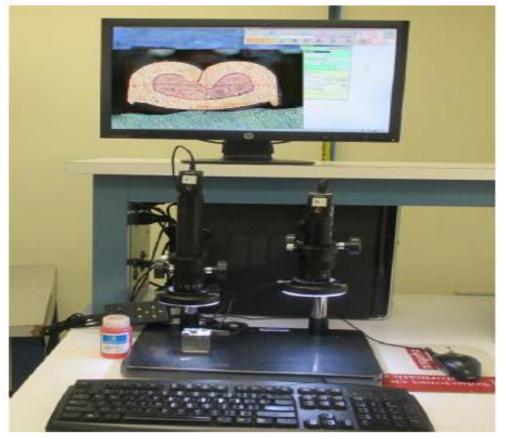

### In-House Testing Laboratory

#### Crimping testing

Processed material

#### Cross section validation:

- Conductor Crimp Height
- Conductor Crimp Width
- Insulation Crimp Height
- Insulation Crimp Width
- Confirm compression ratio

#### **Testing and Measurement Capabilities**

Micrometer

**Pull Tester** 

Cross section

Crimp Force Monitor

If you are interested on knowing more about Furukawa Automotive Systems Mexico SA de CV

please contact: