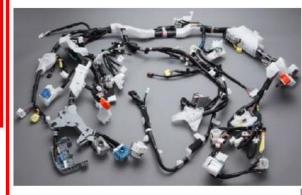

#### **POWER AND SIGNAL WIRING**

Wire harness

Battery state sensor

Multi mode radar

Junction Box / Metal-Core PCB/ ECU

Steering roll connector Clock spring

Aluminum / Copper Bus-bar and Case

معمال مستعلما

## **FASM Current Products**

Infiniti QX50 car set (main harness, door harness, rear harness, battery harness, back door harness, chassis harness).

\*Except Engine Harness

### **FASM Current Products**