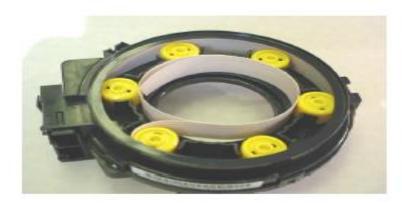

# Steering Roll Connector (SRC) and Airbag Circuit Technology (a.k.a. Clockspring)