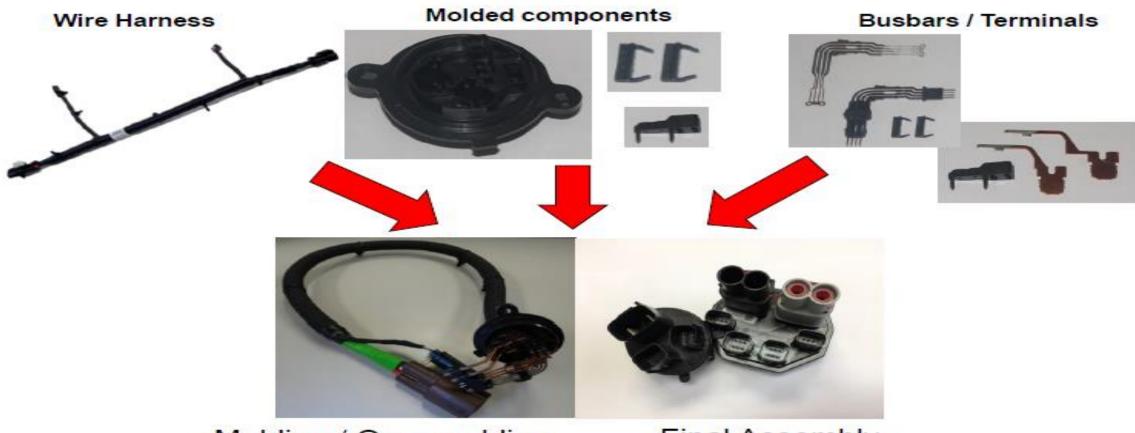

#### Vertical Integration- Components Made 'In-House'

Circuit tape (FFC)

Molded components

Busbars/lead frames

Purchased components are only:

- Copper
- Resin
- Wire
- Airbag connectors

Furukawa is a world leader in safety critical products and the #1 clockspring supplier in the world with a 40% share of the global market

#### Vertical Integration - Components Made 'In-House'

- Molding / Over molding
- Stamping
- Wire Harness Manufacturing
- Final Assembly
- Seal and Pressure Tests
- Electrical Continuity Test