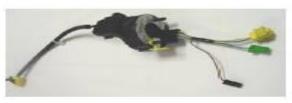

# Steering Roll Connector (SRC) and Airbag Circuit Technology (a.k.a. Clockspring)