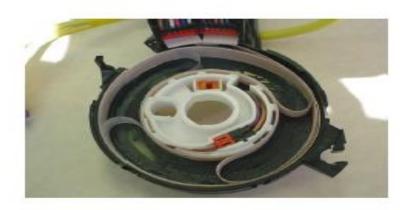

# Steering Roll Connector (SRC) and Airbag Circuit Technology (a.k.a. Clockspring)