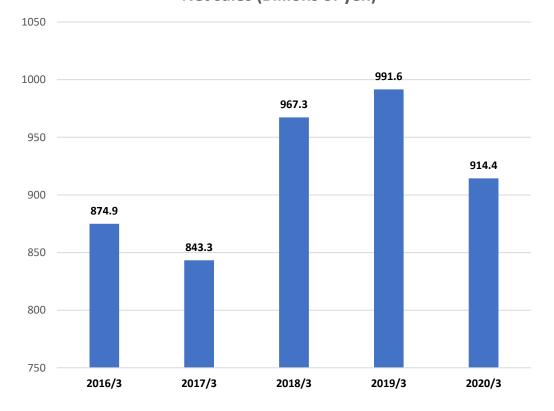

to the expectations and trust invested in us by society, with fairness and integrity.
- Apply the sum total of our expertise to satisfy our customers and grow with them.
- Continuously strive to achieve world-class technological innovation, and transform ourselves in every area of endeavor.
- Nurture human resources at every level, so that we can become a more diverse and creative organization.



### **Group Vision 2030**

In order to build a sustainable world and make people's life safe, peaceful and rewarding, Furukawa Electric Group will create solutions for the new generation of global infrastructure combining information, energy and mobility.

▶Slogan for Change

Open, Agile, Innovative. Let's all create the No.1 business!





### **Net Sales**



#### Net sales (Billions of yen)



#### Net sales (Billions of usd)



# Sales by Market



Percentage of net sales by segment (Billions of yen / Billions of EUR)



(as of March 31st, 2020)



# **FAS Company Profile**







# **Holding Company Profile**



#### Company Outline

Company Name Furukawa Automotive Systems Inc. 1000 Amago, Koura-cho, Inukami-gun, Shiga Headquarters Tel: 0749-38-4150 Shigenobu Abe President Capital 100,000,000 yen 139,600,000,000 yen Turnover November 1950 Founded Furukawa Electric Co., Ltd. **Business Group** Number of Employees 2,102 (as of March 31, 2020) Design, development, manufacture and sale of wire harnesses (cable assembly for **Business Operations** automobiles), related electronic products and other in-car functional products Main Clients Toyota Motor Corporation, Daihatsu Motor