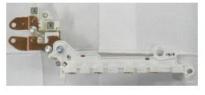

# Steering Roll Connector (SRC) and Airbag Circuit Technology (a.k.a. Clockspring)

#### Spiral type

**U-turn dummy cable** 

U-turn roller type