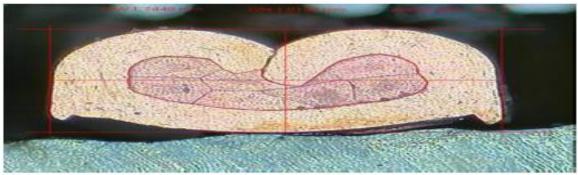

#### Crimping testing

Processed material

#### Cross section validation:

- Conductor Crimp Height
- Conductor Crimp Width
- Insulation Crimp Height
- Insulation Crimp Width
- Confirm compression ratio