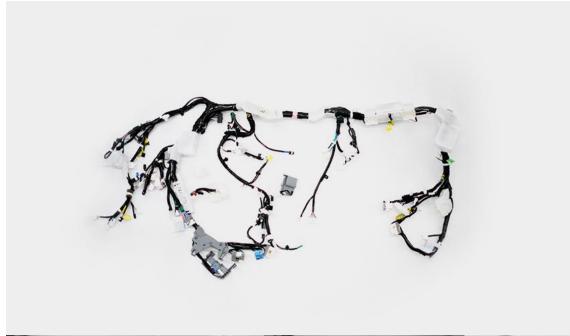

## **FASM Current Products**

Infiniti QX50 car set (main harness, door harness, rear harness, battery harness, back door harness, chassis harness).

\*Except Engine Harness

### **FASM Current Products**