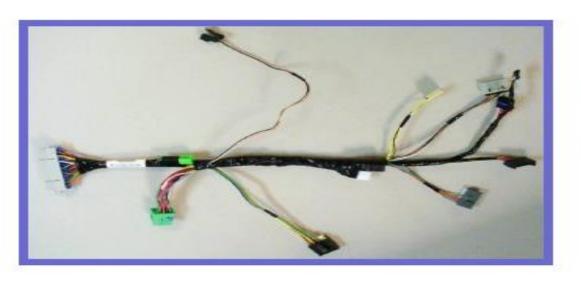

## **FASM Current Products**

Infiniti QX50 car set (main harness, door harness, rear harness, battery harness, back door harness, chassis harness).

\*Except Engine Harness

#### A harness with construction board

the sales