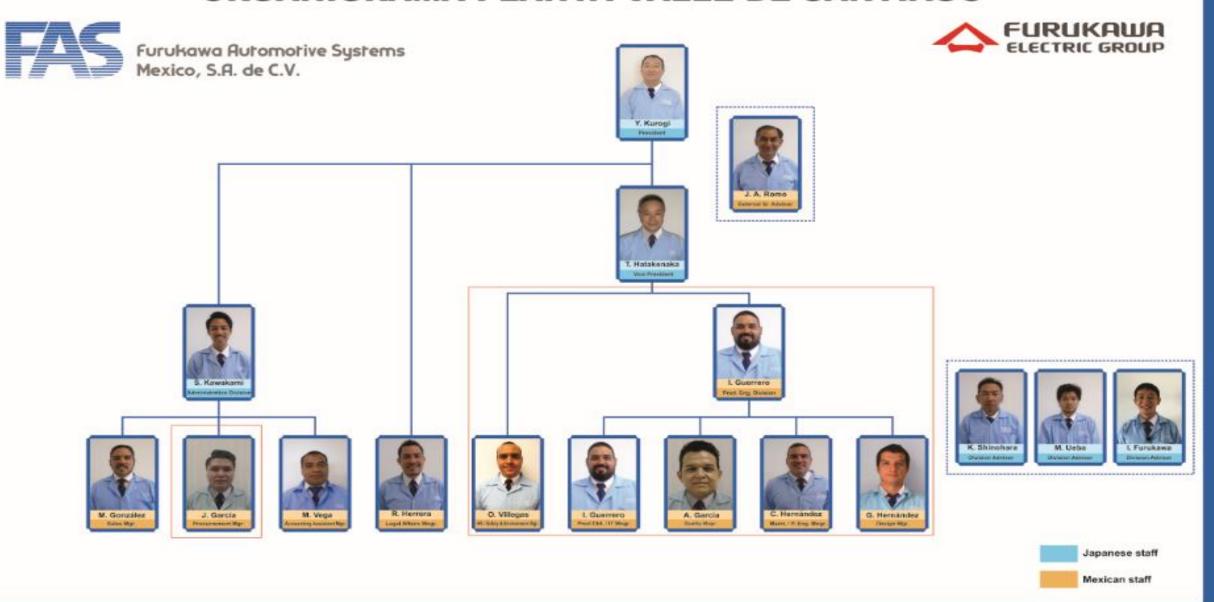

|                    |                                                                         |



# **FASM Company Profile**



Company Name: Furukawa Automotive Systems Mexico (FASM)

Paid Capital: \$7.5M (FEC 40%; FAS 60%)

President: Yasufumi Kurogi

Products: Wire Harnesses

Employees: 1,345 Associates



Valle de Santiago,
Guanajuato

Open: April 2016



## **FASM Location**





#### ORGANIGRAMA PLANTA VALLE DE SANTIAGO



محت أحد والأنا



# **Group Automotive Products**

Anti-sulfide Ag plating

Whisker free plating



#### STRUCTURE PARTS



Flexible tube





#### **POWER AND SIGNAL WIRING**

Wire harness



Battery state sensor















Multi mode radar





Junction Box / Metal-Core PCB/ ECU



Steering roll connector Clock spring



Aluminum / Copper Bus-bar and Case



معمال مستعلما



Copper and Aluminum foils for lithium ion batteries



High voltage harness Sliding door harness



Starting lead battery



High voltage winding wire (HVWW®)





ECHNOIS UltraBattery







# **Group Automotive Products**



8.2 Furmex

4.4 FWSM

2.1 FASM

Million Units/Year



Wire Harness



Combo WH+SRC



A/B Wire Harness

5.2 Million Units/Yr Furmex



Roller SRC



**U-Turn SRC** 



Spiral SRC

2.0 Mil