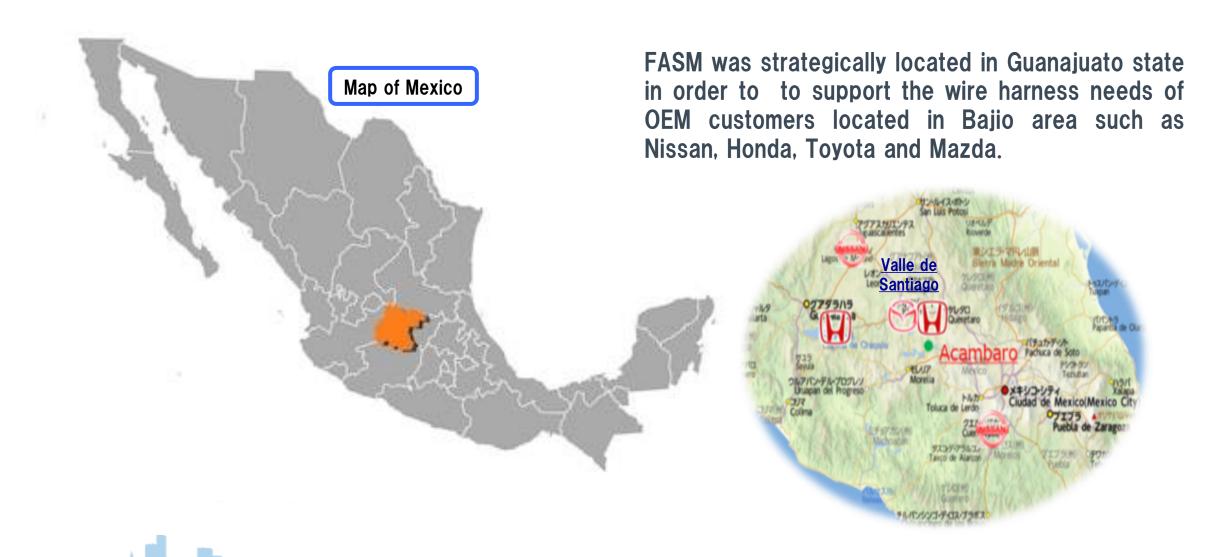

| Name     | Furukawa Automotive Systems<br>Mexico S.A. De C.V. (FASM) |  |
|----------|-----------------------------------------------------------|--|
| Address  | Valle de Santiago, Guanajuato,<br>Mexico                  |  |
| Estd.    | April 2016                                                |  |
| Customer | Nissan, Honda & Mazda                                     |  |
| Products | Manufacturing Wire Harness                                |  |

# **FASM Company Profile**

Company Name: Furukawa Automotive Systems Mexico (FASM)

Paid Capital: \$7.5M (FEC 40%; FAS 60%)

President: Yasufumi Kurogi

Products: Wire Harnesses

Employees: 1,345 Associates

Valle de Santiago,
Guanajuato

## **FASM Location**