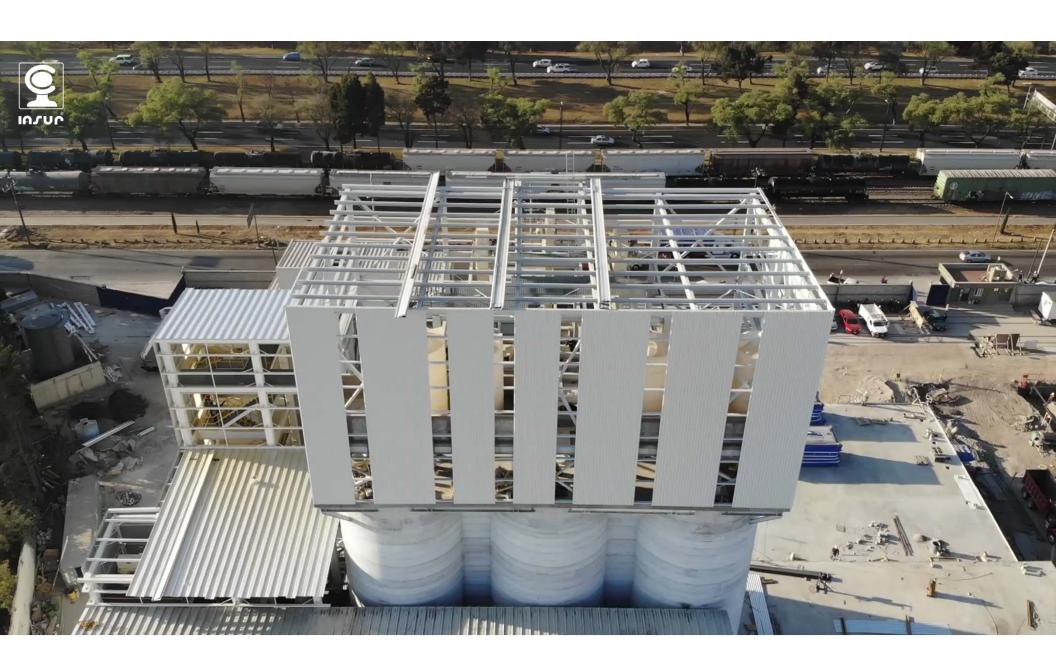

### **WORKS IN PROCESS**

BIO PAPPEL – 31,000m2 TIZAYUCA, HGO. TIME OF CONSTRUCTION 10 MONTHS

NORMAN – **42,000m2** *LEÓN, GTO.*<u>TIME OF CONSTRUCTION</u> **10 MONTHS** 

FERRERO – 14,000m2 SAN JOSE ITURBIDE, GTO. TERMINATION DATE AUG. 30, 2021

DRÄXLMAIER - 1,500m2
TEPIC. NAYARIT
TERMINATION DATE
SEP. 02, 2021

LEBELIER – 23,000m2 SMA, GTO TERMINATION DATE MAR. 27, 2022

DRÄXLMAIER – **6,000m2**SAN LUIS POTOSÍ, SLP
TERMINATION DATE
SEP. **23, 2021** 