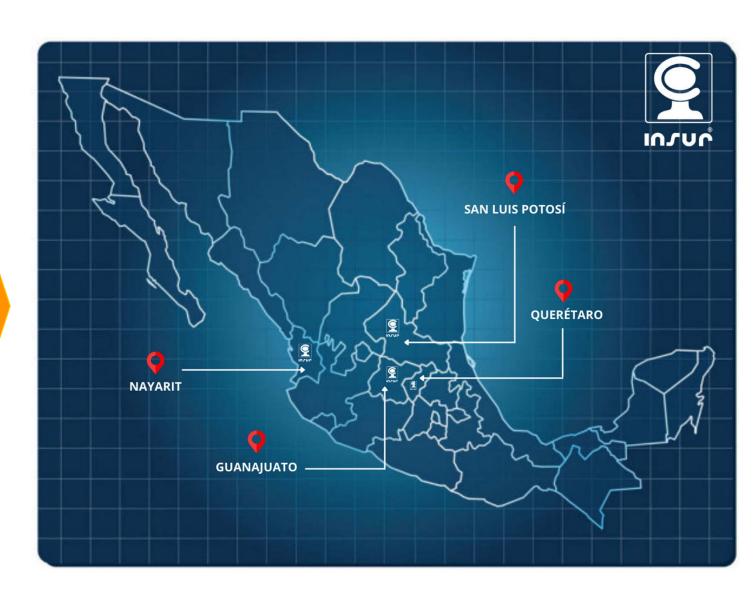

### **WORKS IN PROCESS**

BIO PAPPEL – 31,000m2 TIZAYUCA, HGO. TIME OF CONSTRUCTION 10 MONTHS

NORMAN – **42,000m2** *LEÓN, GTO.*<u>TIME OF CONSTRUCTION</u> **10 MONTHS** 

FERRERO – 14,000m2 SAN JOSE ITURBIDE, GTO. TERMINATION DATE AUG. 30, 2021

DRÄXLMAIER - 1,500m2
TEPIC. NAYARIT
TERMINATION DATE
SEP. 02, 2021

LEBELIER – 23,000m2 SMA, GTO TERMINATION DATE MAR. 27, 2022

DRÄXLMAIER – **6,000m2**SAN LUIS POTOSÍ, SLP
TERMINATION DATE
SEP. **23, 2021** 