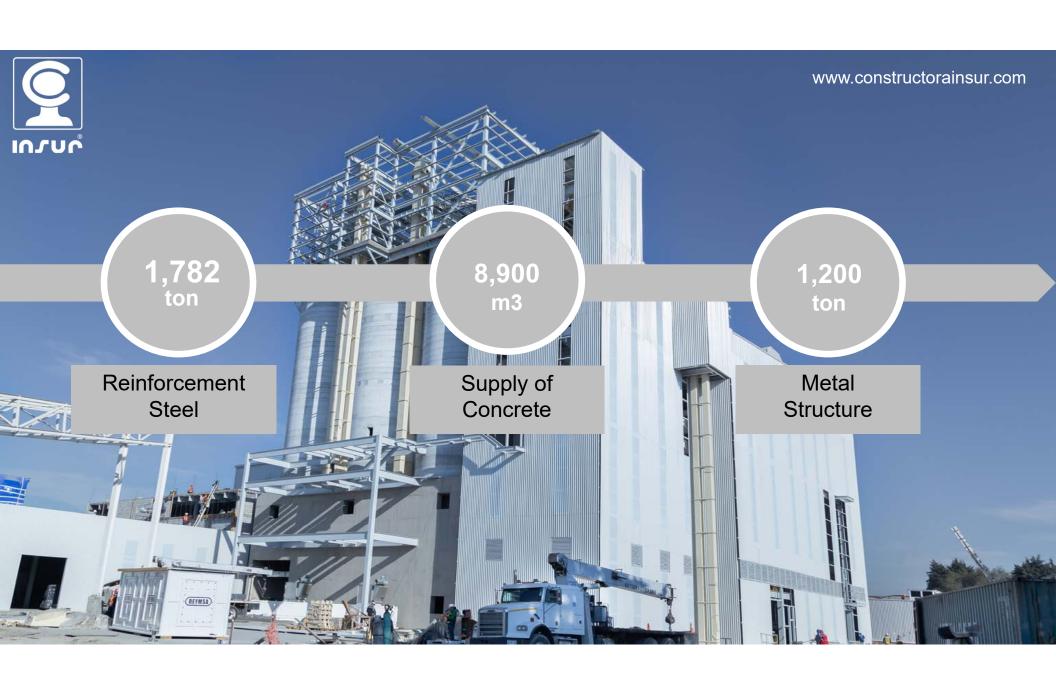

BIO PAPPEL – 31,000m2 TIZAYUCA, HGO. TIME OF CONSTRUCTION 10 MONTHS





NORMAN – **42,000m2** *LEÓN, GTO.*<u>TIME OF CONSTRUCTION</u> **10 MONTHS** 





FERRERO – 14,000m2 SAN JOSE ITURBIDE, GTO. TERMINATION DATE AUG. 30, 2021





DRÄXLMAIER - 1,500m2
TEPIC. NAYARIT
TERMINATION DATE
SEP. 02, 2021





LEBELIER – 23,000m2 SMA, GTO TERMINATION DATE MAR. 27, 2022





DRÄXLMAIER – **6,000m2**SAN LUIS POTOSÍ, SLP
TERMINATION DATE
SEP. **23, 2021** 

# **OUR CLIENTS**

More than 36 years exceeding out clients' expectations.



















































































Canel's

GROUP





























Schering-Plough















# Food & Beverages and Pharmaceutical Portfolio











## **Food and Beverages Portfolio**























#### **Automotive and Related Portfolio**









#### **Automotive Portfolio**



























# **Manufacturing Portfolio**















# **Chemical Industry Portfolio**

















# THANK YOU FOR YOUR ATTENTION

Transforming great ideas into great constructions



TEL: 442-215-30-19

444-246-52-50

INFO@CONSTRUCTORAINSUR.COM