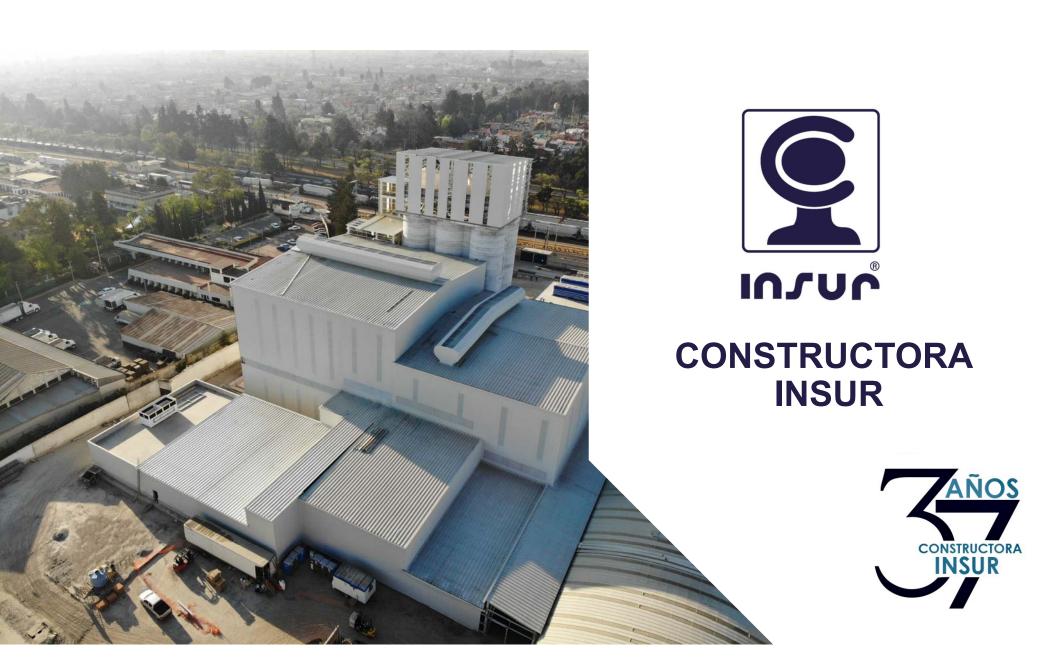

### **WORKS IN PROCESS**

BIO PAPPEL – 31,000m2 TIZAYUCA, HGO. TIME OF CONSTRUCTION 10 MONTHS

NORMAN – **42,000m2** *LEÓN, GTO.*<u>TIME OF CONSTRUCTION</u> **10 MONTHS** 

FERRERO – 14,000m2 SAN JOSE ITURBIDE, GTO. TERMINATION DATE AUG. 30, 2021