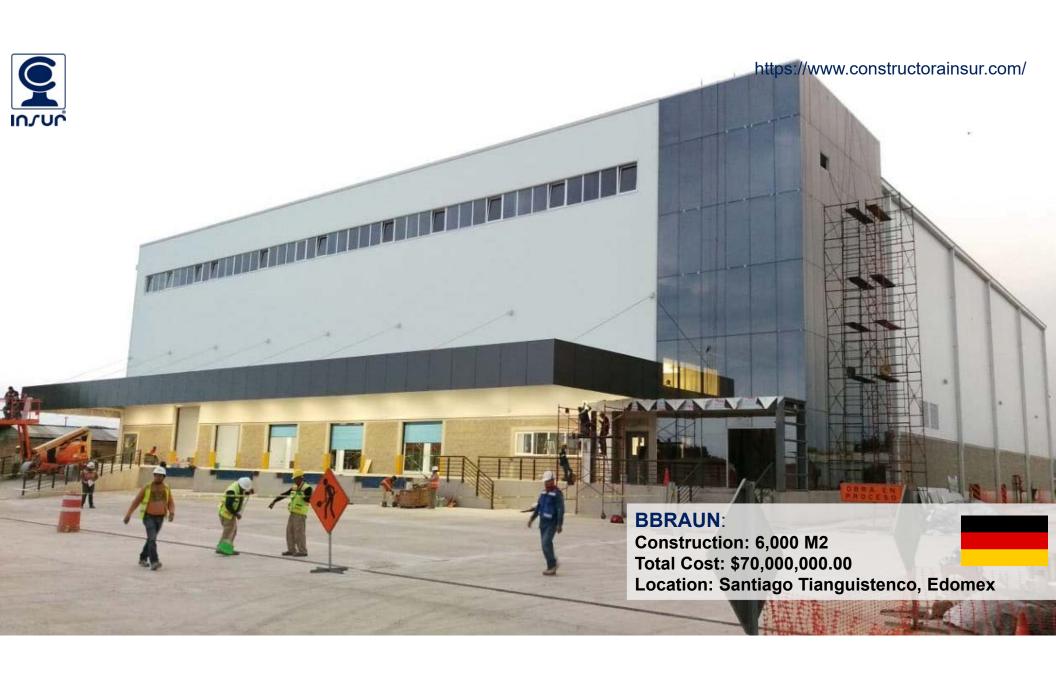

### **WORKS IN PROCESS**

BIO PAPPEL – 31,000m2 TIZAYUCA, HGO. TIME OF CONSTRUCTION 10 MONTHS

NORMAN – **42,000m2** *LEÓN, GTO.*<u>TIME OF CONSTRUCTION</u> **10 MONTHS** 

FERRERO – 14,000m2 SAN JOSE ITURBIDE, GTO. TERMINATION DATE AUG. 30, 2021