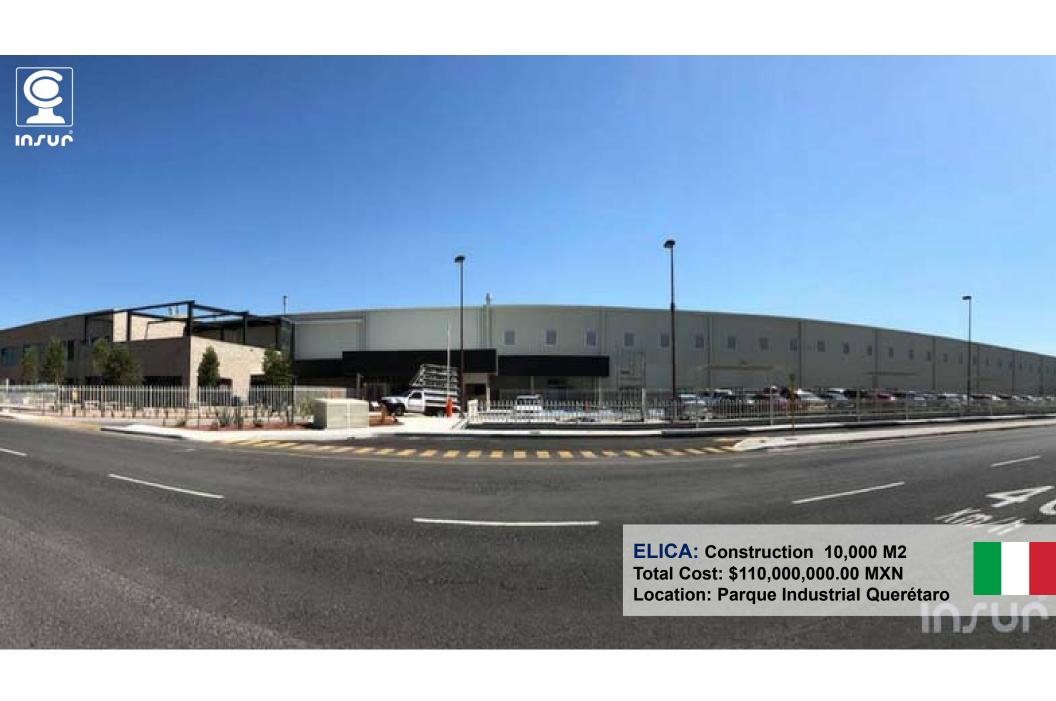

### **WORKS IN PROCESS**

BIO PAPPEL – 31,000m2 TIZAYUCA, HGO. TIME OF CONSTRUCTION 10 MONTHS

NORMAN – **42,000m2** *LEÓN, GTO.*<u>TIME OF CONSTRUCTION</u> **10 MONTHS** 

FERRERO – 14,000m2 SAN JOSE ITURBIDE, GTO. TERMINATION DATE AUG. 30, 2021