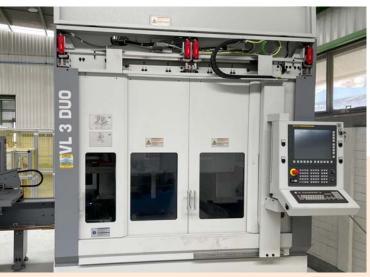

## OUR **EQUIPMENT**

Two Spindle CNC Lathe

Circular Sawing

One Spindle CNC Lathe

Bar-Feed CNC Lathe

**CNC Centerless Grinding** 

## **Our Equipment List**

| Type                             | Brand   | Model        | Number<br>of<br>Spindles | Number<br>of Tool<br>Turrets | Life<br>Tools | C<br>Axis | Y<br>Axis |
|----------------------------------|---------|--------------|--------------------------|------------------------------|---------------|-----------|-----------|
| Horizontal Lathe with Chuck      | Doosan  | Puma 2600SY  | 2                        | 1                            | Yes           | 2         | 1         |
| Horizontal Lathe with Chuck      | Doosan  | Puma GT2100  | 1                        | 1                            | No            | No        | No        |
| Horizontal Lathe with Bar - Feed | Index   | ABC          | 1 + Sub                  | 2 + back                     | Yes           | 2         | No        |
| Horizontal Lathe with Bar - Feed | EMCO    | Hyperturn 45 | 2                        | 2                            | Yes           | 2         | 1         |
| Horizontal Lathe with Chuck      | EMCO    | Turn E65     | 1                        | 1                            | Yes           | 1         | No        |
| Vertical Lathe with Chuck        | EMCO    | VT250        | 1                        | 1                            | Yes           | 1         | No        |
| Vertical Lathe with Chuck        | EMAG    | VL4          | 1                        | 1                            | Yes           | 1         | No        |
| Vertical Lathe with Chuck        | EMAG    | VL3 DUO      | 2                        | 2                            | Yes           | 1         | No        |
| Horizontal Lathe Swiss Type      | Tornos  | Swiss ST26   | 2                        | 3                            | Yes           | 2         | 2         |
| Horizontal Lathe Swiss Type      | Tsugami | B0385-III    | 2                        | 3                            | Yes           | 2         | 1         |
| Horizontal Lathe Swiss Type      | Tsugami | B0205-III    | 2                        | 3                            | Yes           | 2         | 1         |