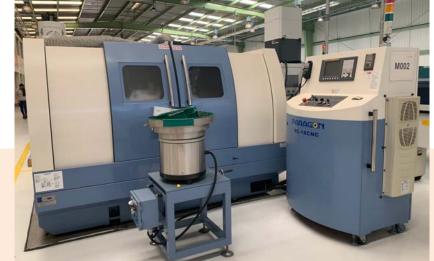

## OUR **EQUIPMENT**

Two Spindle CNC Lathe

Circular Sawing

One Spindle CNC Lathe

Bar-Feed CNC Lathe

**CNC Centerless Grinding** 

## **Our Equipment List**

| Туре                          | Brand   | Model        |
|-------------------------------|---------|--------------|
| Centerless CNC Grinding       | Paragon | RC-18CNC     |
| Circular Saw up to 150 mm cut | Kasto   | SpeedC15     |
| Universal Circular Saw        | Kasto   | Radial U10   |
| Universal Lathe               | EMCO    | Emcomat 20-D |
| Universal Mill + Drilling     | EMCO    | Emcomat FB-3 |
| Air Compressor                | Kaeser  | AS 30 T      |