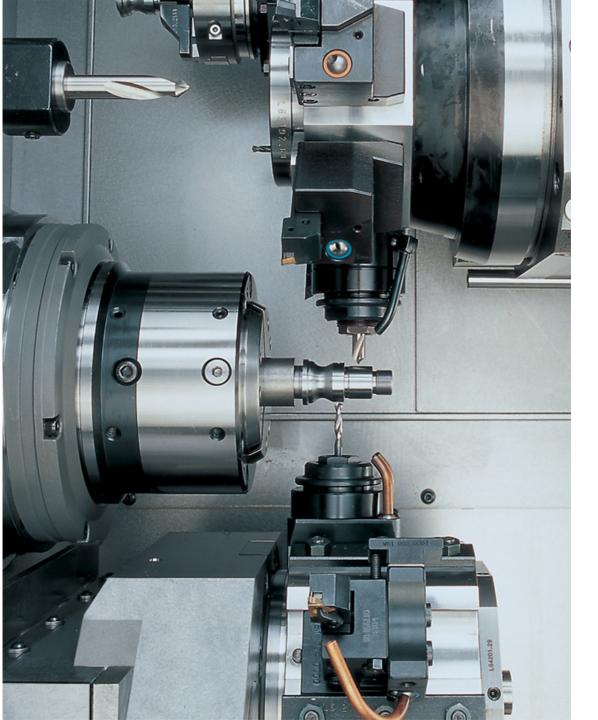

Swiss type CNC Lathe

## OUR **EQUIPMENT**

Two Spindle CNC Lathe

Circular Sawing

One Spindle CNC Lathe

Bar-Feed CNC Lathe

**CNC Centerless Grinding** 