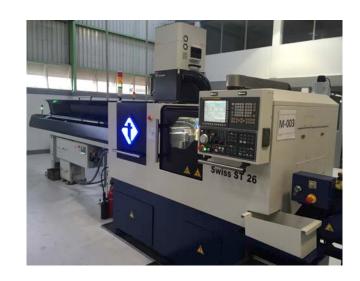

Swiss type CNC Lathe

## **Our Equipment List**

| Type                             | Brand   | Model        | Number<br>of<br>Spindles | Number<br>of Tool<br>Turrets | Life<br>Tools | C<br>Axis | Y<br>Axis |
|----------------------------------|---------|--------------|--------------------------|------------------------------|---------------|-----------|-----------|
| Horizontal Lathe with Chuck      | Doosan  | Puma 2600SY  | 2                        | 1                            | Yes           | 2         | 1         |
| Horizontal Lathe with Chuck      | Doosan  | Puma GT2100  | 1                        | 1                            | No            | No        | No        |
| Horizontal Lathe with Bar - Feed | Index   | ABC          | 1 + Sub                  | 2 + back                     | Yes           | 2         | No        |
| Horizontal Lathe with Bar - Feed | EMCO    | Hyperturn 45 | 2                        | 2                            | Yes           | 2         | 1         |
| Horizontal Lathe with Chuck      | EMCO    | Turn E65     | 1                        | 1                            | Yes           | 1         | No        |
| Vertical Lathe with Chuck        | EMCO    | VT250        | 1                        | 1                            | Yes           | 1         | No        |
| Vertical Lathe with Chuck        | EMAG    | VL4          | 1                        | 1                            | Yes           | 1         | No        |
| Vertical Lathe with Chuck        | EMAG    | VL3 DUO      | 2                        | 2                            | Yes           | 1         | No        |
| Horizontal Lathe Swiss Type      | Tornos  | Swiss ST26   | 2                        | 3                            | Yes           | 2         | 2         |
| Horizontal Lathe Swiss Type      | Tsugami | B0385-III    | 2                        | 3                            | Yes           | 2         | 1         |
| Horizontal Lathe Swiss Type      | Tsugami | B0205-III    | 2                        | 3                            | Yes           | 2         | 1         |