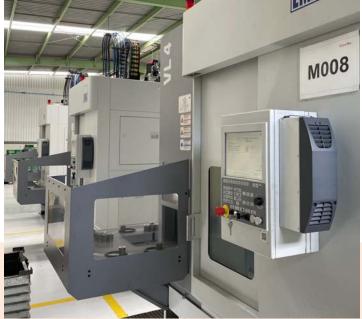

## **Our Equipment List**

| Type                             | Brand   | Model        | Number<br>of<br>Spindles | Number<br>of Tool<br>Turrets | Life<br>Tools | C<br>Axis | Y<br>Axis |
|----------------------------------|---------|--------------|--------------------------|------------------------------|---------------|-----------|-----------|
| Horizontal Lathe with Chuck      | Doosan  | Puma 2600SY  | 2                        | 1                            | Yes           | 2         | 1         |
| Horizontal Lathe with Chuck      | Doosan  | Puma GT2100  | 1                        | 1                            | No            | No        | No        |
| Horizontal Lathe with Bar - Feed | Index   | ABC          | 1 + Sub                  | 2 + back                     | Yes           | 2         | No        |
| Horizontal Lathe with Bar - Feed | EMCO    | Hyperturn 45 | 2                        | 2                            | Yes           | 2         | 1         |
| Horizontal Lathe with Chuck      | EMCO    | Turn E65     | 1                        | 1                            | Yes           | 1         | No        |
| Vertical Lathe with Chuck        | EMCO    | VT250        | 1                        | 1                            | Yes           | 1         | No        |
| Vertical Lathe with Chuck        | EMAG    | VL4          | 1                        | 1                            | Yes           | 1         | No        |
| Vertical Lathe with Chuck        | EMAG    | VL3 DUO      | 2                        | 2                            | Yes           | 1         | No        |
| Horizontal Lathe Swiss Type      | Tornos  | Swiss ST26   | 2                        | 3                            | Yes           | 2         | 2         |
| Horizontal Lathe Swiss Type      | Tsugami | B0385-III    | 2                        | 3                            | Yes           | 2         | 1         |
| Horizontal Lathe Swiss Type      | Tsugami | B0205-III    | 2                        | 3                            | Yes           | 2         | 1         |