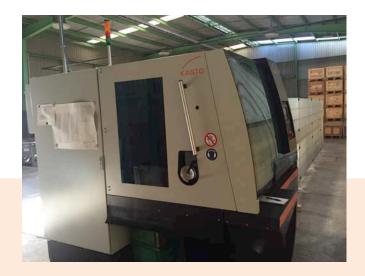

## OUR **EQUIPMENT**

Two Spindle CNC Lathe

Circular Sawing

One Spindle CNC Lathe

Bar-Feed CNC Lathe

**CNC Centerless Grinding** 

## **Our Equipment List**

| Туре                          | Brand   | Model        |
|-------------------------------|---------|--------------|
| Centerless CNC Grinding       | Paragon | RC-18CNC     |
| Circular Saw up to 150 mm cut | Kasto   | SpeedC15     |
| Universal Circular Saw        | Kasto   | Radial U10   |
| Universal Lathe               | EMCO    | Emcomat 20-D |
| Universal Mill + Drilling     | EMCO    | Emcomat FB-3 |
| Air Compressor                | Kaeser  | AS 30 T      |