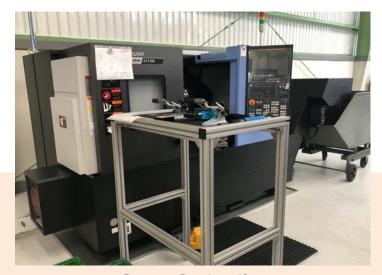

## OUR **EQUIPMENT**

Two Spindle CNC Lathe

Circular Sawing

One Spindle CNC Lathe

Bar-Feed CNC Lathe

**CNC Centerless Grinding** 

## **Our Equipment List**

| Type                             | Brand   | Model        | Number<br>of<br>Spindles | Number<br>of Tool<br>Turrets | Life<br>Tools | C<br>Axis | Y<br>Axis |
|----------------------------------|---------|--------------|--------------------------|------------------------------|---------------|-----------|-----------|
| Horizontal Lathe with Chuck      | Doosan  | Puma 2600SY  | 2                        | 1                            | Yes           | 2         | 1         |
| Horizontal Lathe with Chuck      | Doosan  | Puma GT2100  | 1                        | 1                            | No            | No        | No        |
| Horizontal Lathe with Bar - Feed | Index   | ABC          | 1 + Sub                  | 2 + back                     | Yes           | 2         | No        |
| Horizontal Lathe with Bar - Feed | EMCO    | Hyperturn 45 | 2                        | 2                            | Yes           | 2         | 1         |
| Horizontal Lathe with Chuck      | EMCO    | Turn E65     | 1                        | 1                            | Yes           | 1         | No        |
| Vertical Lathe with Chuck        | EMCO    | VT250        | 1                        | 1                            | Yes           | 1         | No        |
| Vertical Lathe with Chuck        | EMAG    | VL4          | 1                        | 1                            | Yes           | 1         | No        |
| Vertical Lathe with Chuck        | EMAG    | VL3 DUO      | 2                        | 2                            | Yes           | 1         | No        |
| Horizontal Lathe Swiss Type      | Tornos  | Swiss ST26   | 2                        | 3                            | Yes           | 2         | 2         |
| Horizontal Lathe Swiss Type      | Tsugami | B0385-III    | 2                        | 3                            | Yes           | 2         | 1         |
| Horizontal Lathe Swiss Type      | Tsugami | B0205-III    | 2                        | 3                            | Yes           | 2         | 1         |