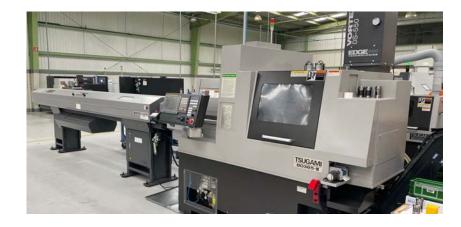

## OUR **EQUIPMENT**

Two Spindle CNC Lathe

Circular Sawing

One Spindle CNC Lathe

Bar-Feed CNC Lathe

**CNC Centerless Grinding** 

## **Our Equipment List**

| Type                             | Brand   | Model        | Number<br>of<br>Spindles | Number<br>of Tool<br>Turrets | Life<br>Tools | C<br>Axis | Y<br>Axis |
|----------------------------------|---------|--------------|--------------------------|------------------------------|---------------|-----------|-----------|
| Horizontal Lathe with Chuck      | Doosan  | Puma 2600SY  | 2                        | 1                            | Yes           | 2         | 1         |
| Horizontal Lathe with Chuck      | Doosan  | Puma GT2100  | 1                        | 1                            | No            | No        | No        |
| Horizontal Lathe with Bar - Feed | Index   | ABC          | 1 + Sub                  | 2 + back                     | Yes           | 2         | No        |
| Horizontal Lathe with Bar - Feed | EMCO    | Hyperturn 45 | 2                        | 2                            | Yes           | 2         | 1         |
| Horizontal Lathe with Chuck      | EMCO    | Turn E65     | 1                        | 1                            | Yes           | 1         | No        |
| Vertical Lathe with Chuck        | EMCO    | VT250        | 1                        | 1                            | Yes           | 1         | No        |
| Vertical Lathe with Chuck        | EMAG    | VL4          | 1                        | 1                            | Yes           | 1         | No        |
| Vertical Lathe with Chuck        | EMAG    | VL3 DUO      | 2                        | 2                            | Yes           | 1         | No        |
| Horizontal Lathe Swiss Type      | Tornos  | Swiss ST26   | 2                        | 3                            | Yes           | 2         | 2         |
| Horizontal Lathe Swiss Type      | Tsugami | B0385-III    | 2                        | 3                            | Yes           | 2         | 1         |
| Horizontal Lathe Swiss Type      | Tsugami | B0205-III    | 2                        | 3                            | Yes           | 2         | 1         |