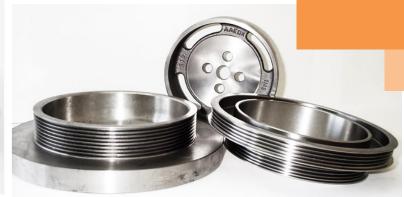

## **Our Products**

Aluminum Rod Guides for Shock Absorber

Damper Components for Shock Absorber

Spacer with E-Coat for Shock Absorber

Ports, Pistons and Rod Guides for Hydraulic Cylinders