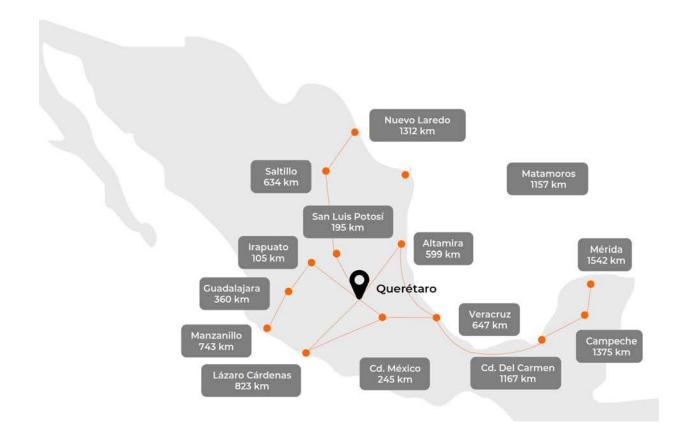

#### LOCATION

Located in the center of Mexico, in the city of Queretaro, where most of the Automobile Assembly plants, Aerospace Companies and many other companies are located in a 4 hours radius.