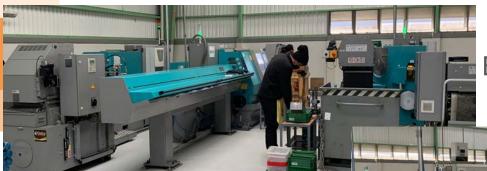

## OUR **EQUIPMENT**

Two Spindle CNC Lathe

Circular Sawing

One Spindle CNC Lathe

Bar-Feed CNC Lathe

**CNC Centerless Grinding** 

## **Our Equipment List**

| Type                             | Brand   | Model        | Number<br>of<br>Spindles | Number<br>of Tool<br>Turrets | Life<br>Tools | C<br>Axis | Y<br>Axis |
|----------------------------------|---------|--------------|--------------------------|------------------------------|---------------|-----------|-----------|
| Horizontal Lathe with Chuck      | Doosan  | Puma 2600SY  | 2                        | 1                            | Yes           | 2         | 1         |
| Horizontal Lathe with Chuck      | Doosan  | Puma GT2100  | 1                        | 1                            | No            | No        | No        |
| Horizontal Lathe with Bar - Feed | Index   | ABC          | 1 + Sub                  | 2 + back                     | Yes           | 2         | No        |
| Horizontal Lathe with Bar - Feed | EMCO    | Hyperturn 45 | 2                        | 2                            | Yes           | 2         | 1         |
| Horizontal Lathe with Chuck      | EMCO    | Turn E65     | 1                        | 1                            | Yes           | 1         | No        |
| Vertical Lathe with Chuck        | EMCO    | VT250        | 1                        | 1                            | Yes           | 1         | No        |
| Vertical Lathe with Chuck        | EMAG    | VL4          | 1                        | 1                            | Yes           | 1         | No        |
| Vertical Lathe with Chuck        | EMAG    | VL3 DUO      | 2                        | 2                            | Yes           | 1         | No        |
| Horizontal Lathe Swiss Type      | Tornos  | Swiss ST26   | 2                        | 3                            | Yes           | 2         | 2         |
| Horizontal Lathe Swiss Type      | Tsugami | B0385-III    | 2                        | 3                            | Yes           | 2         | 1         |
| Horizontal Lathe Swiss Type      | Tsugami | B0205-III    | 2                        | 3                            | Yes           | 2         | 1         |