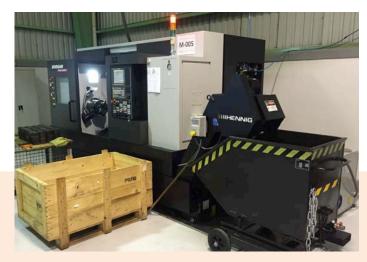

## **Our Equipment List**

| Type                             | Brand   | Model        | Number<br>of<br>Spindles | Number<br>of Tool<br>Turrets | Life<br>Tools | C<br>Axis | Y<br>Axis |
|----------------------------------|---------|--------------|--------------------------|------------------------------|---------------|-----------|-----------|
| Horizontal Lathe with Chuck      | Doosan  | Puma 2600SY  | 2                        | 1                            | Yes           | 2         | 1         |
| Horizontal Lathe with Chuck      | Doosan  | Puma GT2100  | 1                        | 1                            | No            | No        | No        |
| Horizontal Lathe with Bar - Feed | Index   | ABC          | 1 + Sub                  | 2 + back                     | Yes           | 2         | No        |
| Horizontal Lathe with Bar - Feed | EMCO    | Hyperturn 45 | 2                        | 2                            | Yes           | 2         | 1         |
| Horizontal Lathe with Chuck      | EMCO    | Turn E65     | 1                        | 1                            | Yes           | 1         | No        |
| Vertical Lathe with Chuck        | EMCO    | VT250        | 1                        | 1                            | Yes           | 1         | No        |
| Vertical Lathe with Chuck        | EMAG    | VL4          | 1                        | 1                            | Yes           | 1         | No        |
| Vertical Lathe with Chuck        | EMAG    | VL3 DUO      | 2                        | 2                            | Yes           | 1         | No        |
| Horizontal Lathe Swiss Type      | Tornos  | Swiss ST26   | 2                        | 3                            | Yes           | 2         | 2         |
| Horizontal Lathe Swiss Type      | Tsugami | B0385-III    | 2                        | 3                            | Yes           | 2         | 1         |
| Horizontal Lathe Swiss Type      | Tsugami | B0205-III    | 2                        | 3                            | Yes           | 2         | 1         |