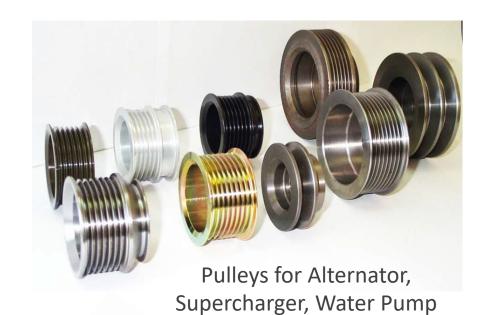

## **Our Products**

Aluminum Rod Guides for Shock Absorber

Damper Components for Shock Absorber

Spacer with E-Coat for Shock Absorber

Ports, Pistons and Rod Guides for Hydraulic Cylinders

## **Our Products**

Valve Piston for Brake System

Cam Idler for Steering System

Green turning for Gears

## **Our Products**

Connectors for Aerospace

Hubs for Hydraulic Systems

Hub + Ring for Damper

Different Parts for Different Applications

Shaft for Oil Pump