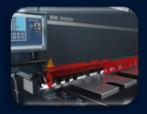

#### **OUR PROCESSES**

LASER CUT

SHEAR

**STAMPING** 

**WELDING** 

PAINTING (OUTSOURCING)

#### **MACHINERY**

**SHEAR** 

3 --- 5 METERS LONG & 5/8" CAPACITY

**BENDING** 

**10** --- 60 > 400

**TONS** 

**WELDING** 

25 --- MIG / TIG / SPOT WELDING