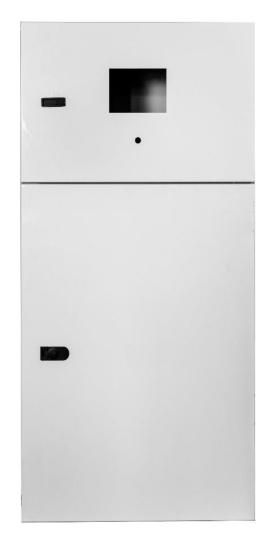

### **ELECTRICAL**

Cabinets, Brackets, grates, panels, copper parts, etc.

Panels, moldings, gratings, structures, channels, parts for door devices in freight cars.

#### **TELECOMM**

Anti-seismic server racks, trays, housings, cabinets, etc.

Reflectors.

## ELEVATOR

Brackets, cabinets and housings.