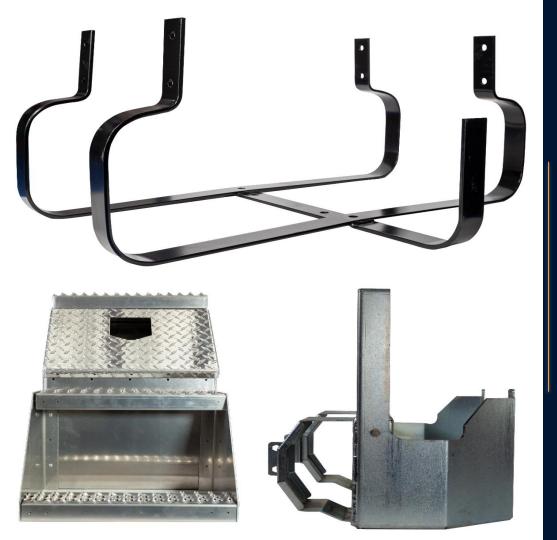

# BUSES & TRUCKS (TIER 1)

Abatible steps, tire carriers, laminated panels, chassis supports, toolbox, etc.