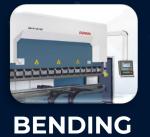

#### **MACHINERY**

**SHEAR** 

3 --- 5 METERS LONG & 5/8" CAPACITY

**BENDING** 

**10** --- 60 > 400

**TONS** 

**WELDING** 

25 --- MIG / TIG / SPOT WELDING