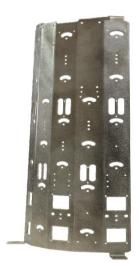

# BUSES & TRUCKS (TIER 1)

Abatible steps, tire carriers, laminated panels, chassis supports, toolbox, etc.