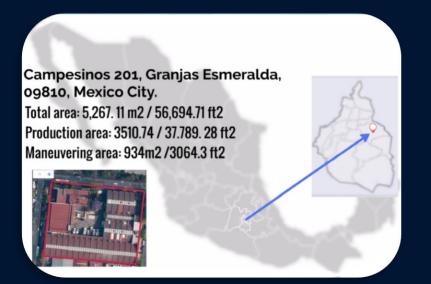

#### MANUFACTURE

METAL PARTS & ASSEMBLIES





# Ol SYVASA WHO WE ARE?



#### Who we are?

Mexican exterprise with more than  $40\,\mathrm{years}$  of experience, manufacturing metal pieces, mainly using the following materials:

- Carbon Steel
- Stainless Steel
- Aluminium
- Galvanized steel
- Copper
- Brass, etc

Certified under the norm ISO 9001 & ISO 14001.



#### Who we are?







**WHITE COLLAR** 

**BLUE COLLAR** 

40

100



#### **OUR SERVICES**



**ENGINEERING** 



**PROTOTYPES** 



**MANUFACTURING** 



**VALUE ADDED** 



#### **OUR PROCESSES**









LASER CUT

SHEAR





**STAMPING** 

**WELDING** 

PAINTING (OUTSOURCING)



#### **MACHINERY**

LASER CUTTING

**STAMPING** 

**PUNCHING** 

--- CO2 4KW

6 --- 60 > 250 TONS

3 --- 30 > 50 TONS

--- FIBER LASER 1KW

#### **MACHINERY**

**SHEAR** 

3 --- 5 METERS LONG & 5/8" CAPACITY

**BENDING** 

**10** --- 60 > 400

**TONS** 

**WELDING** 

25 --- MIG / TIG / SPOT WELDING

### MARKET SECTORS WE SERVE

OUR FLEXIBILITY ALLOWS US TO MAKE ALMOST ANY METAL PART OR ASSEMBLY





# BUSES & TRUCKS (TIER 1)

Abatible steps, tire carriers, laminated panels, chassis supports, toolbox, etc.









### **BUSE