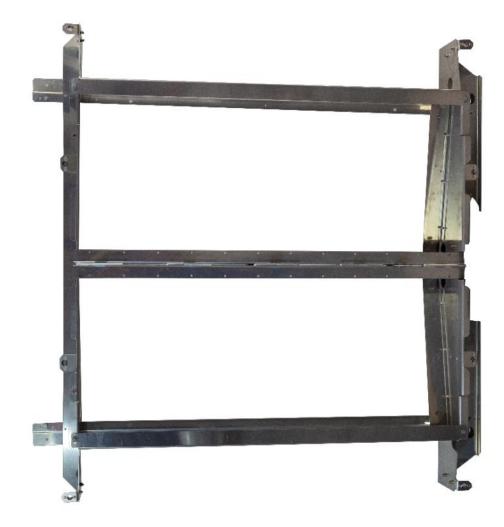

# BUSES & TRUCKS (TIER 1)

Abatible steps, tire carriers, laminated panels, chassis supports, toolbox, etc.

### **BUSES & TRUCKS (TIER 2)**

Metal mounts for enterteinment systems, Automotive HVAC units.