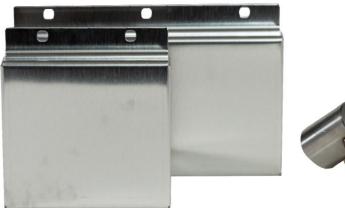

# BUSES & TRUCKS (TIER 1)

Abatible steps, tire carriers, laminated panels, chassis supports, toolbox, etc.