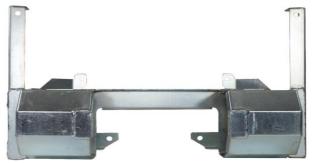

# BUSES & TRUCKS (TIER 1)

Abatible steps, tire carriers, laminated panels, chassis supports, toolbox, etc.