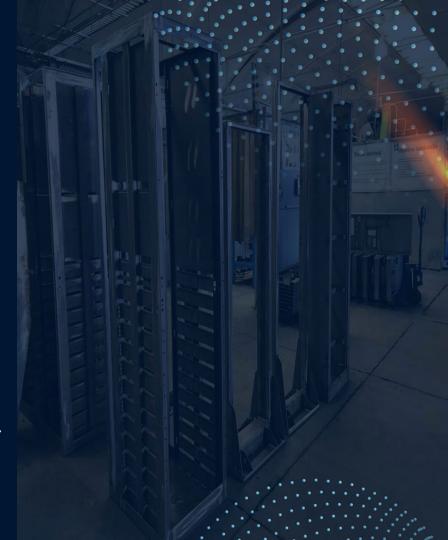

#### **TELECOMM**

Anti-seismic server racks, trays, housings, cabinets, etc.

Reflectors.