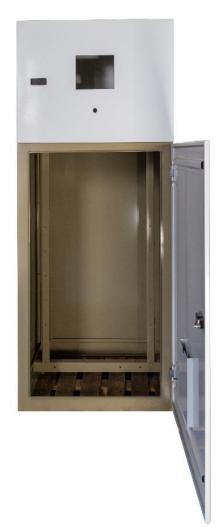

### **ELECTRICAL**

Cabinets, Brackets, grates, panels, copper parts, etc.

Panels, moldings, gratings, structures, channels, parts for door devices in freight cars.

#### **TELECOMM**

Anti-seismic server racks, trays, housings, cabinets, etc.

Reflectors.

## ELEVATOR

Brackets, cabinets and housings.