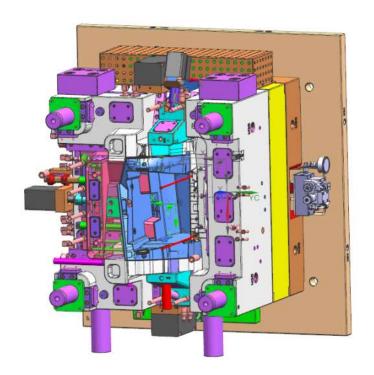

• Plastic injection molds from 100tn to 4000tn

- Prototype and low volume molds
- 2 shot and 3 shot multi material molds
- Systematic control of the complete manufacturing cycle
- North American, Asian, European and Mexican tryout services