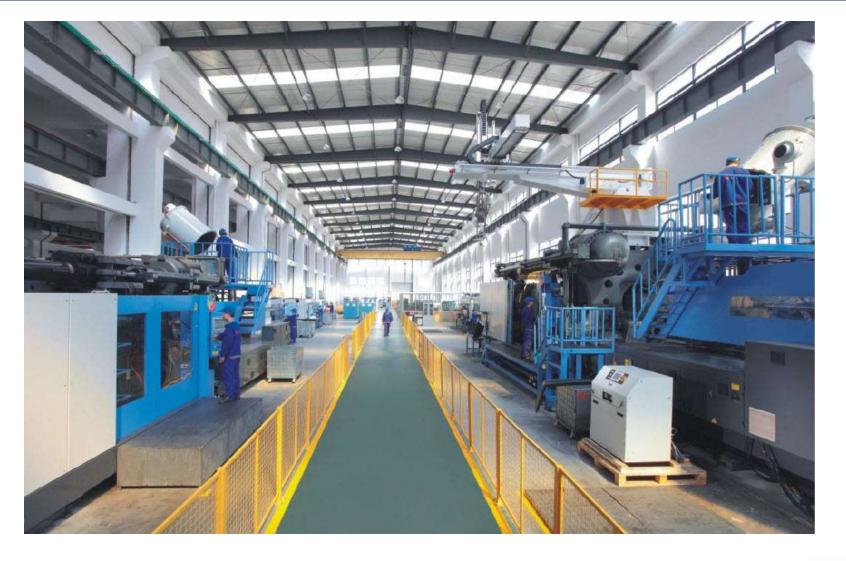

s and video
- Weekly visits and tracking by MMI employees in China
- Japanese or German steel per customer exact material specifications
- 100% compliance with customer specifications















#### **MMI Production Alliance**

- PAPP has a Querétaro, Mexico facility
- 300tn to 4000tn press size available
- Part production and mold tryouts
- MMI Mold Service area



















With offices in Windsor and Mexico City, personnel in Canada, Mexico and China, MMI offers a flexible cost effective manufacturing process with a systematic approach for your tooling requirements













THANK YOU!





Antonio S.D.

# ANNEX 1 - EQUIPMENT

#### MMI – Kaihua Mold Manufacturing plants













# MMI – Kaihua Mold Manufacturing plants















# MMI – Kaihua – Injection Trials













# MMI – Kaihua - CNC















# MMI – Kaihua plant equipment



| CNC Center                  | HTM-630GA/<br>HTM-1000G | 8      |                     | 1200*630*50<br>1500*1000*600     |
|-----------------------------|-------------------------|--------|---------------------|----------------------------------|
|                             | HTM-1500G/<br>HTM-3225G | 3      | Haitian             | 2000*1500*650<br>3200*2500*1000  |
|                             | HTM-3216G/<br>HTM-2028G | 3      |                     | 3200*1600*1000<br>3200*2800*1000 |
|                             | D318                    | 2      | Italy FIDIA         | 3000*1000*800                    |
| 5-axis high-speed<br>CNC    | GTF2214/3500            | 2      | Italy FIDIA         | 3500*2200