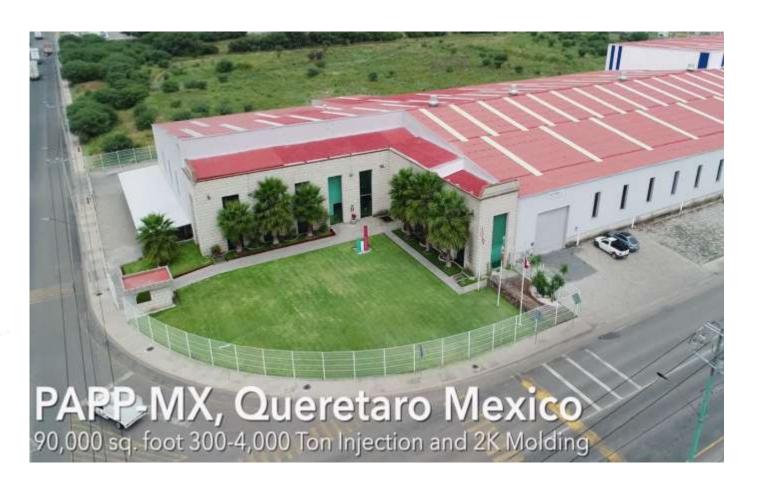

#### **MMI Production Alliance**

- PAPP has a Querétaro, Mexico facility
- 300tn to 4000tn press size available
- Part production and mold tryouts
- MMI Mold Service area

With offices in Windsor and Mexico City, personnel in Canada, Mexico and China, MMI offers a flexible cost effective manufacturing process with a systematic approach for your tooling requirements