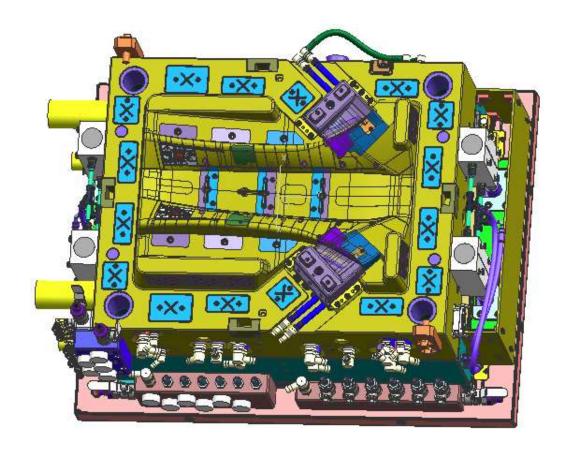

• Plastic injection molds from 100tn to 4000tn

- Prototype and low volume molds
- 2 shot and 3 shot multi material molds
- Systematic control of the complete manufacturing cycle
- North American, Asian, European and Mexican tryout services

#### MMI Quality assurance

- Mold flow analysis on all molds (20 Autodesk Stations)
- OEM and tier one mold standards review and implementation
- NA and EU brand components and manifolds
- Project feasibility at kick off (DFM)