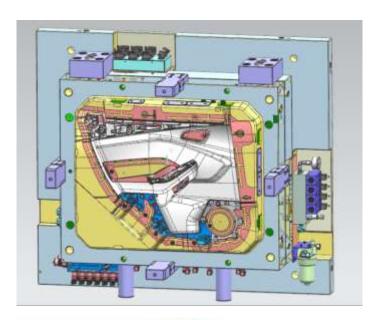

• Plastic injection molds from 100tn to 4000tn

- Prototype and low volume molds
- 2 shot and 3 shot multi material molds
- Systematic control of the complete manufacturing cycle
- North American, Asian, European and Mexican tryout services