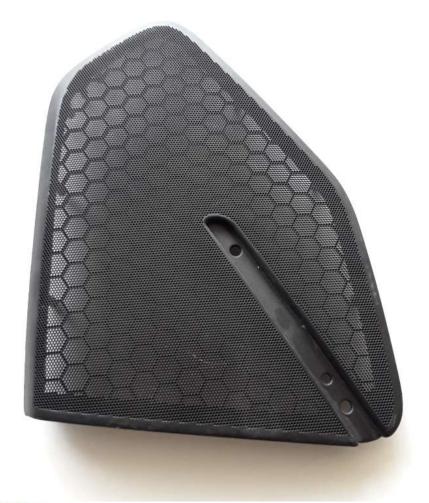

#### **MMI Fixtures and Automation**

Tiguan Side Shield Fixture

Jetta Console Fixture