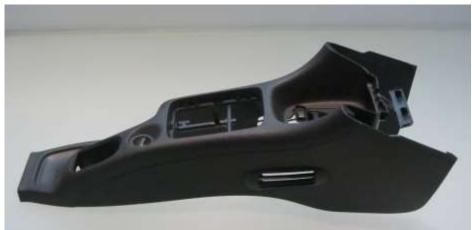

#### **MMI Fixtures and Automation**

Tiguan Side Shield Fixture

Jetta Console Fixture