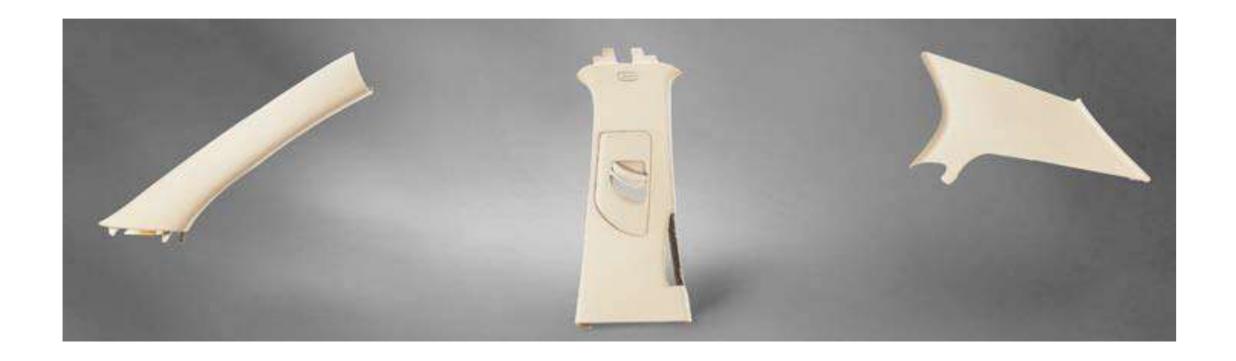

#### **MMI Fixtures and Automation**

Tiguan Side Shield Fixture

Jetta Console Fixture