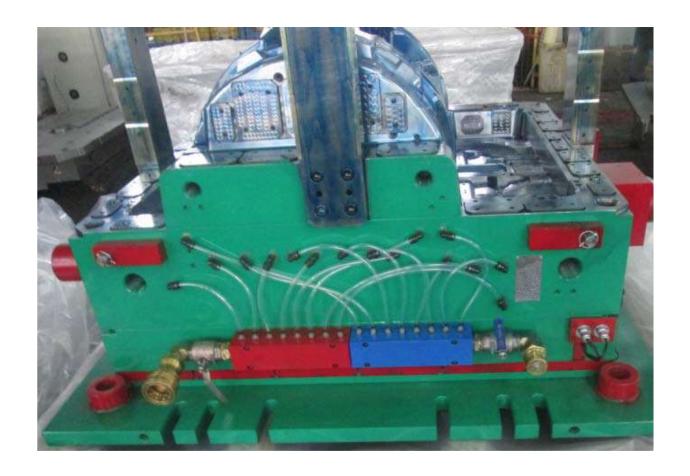

• Plastic injection molds from 100tn to 4000tn

- Prototype and low volume molds
- 2 shot and 3 shot multi material molds
- Systematic control of the complete manufacturing cycle
- North American, Asian, European and Mexican tryout services