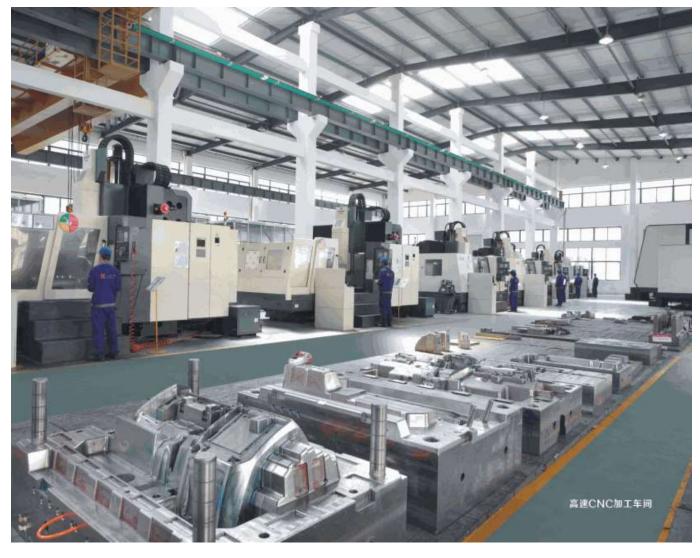

acking by MMI employees in China
- Japanese or German steel per customer exact material specifications
- 100% compliance with customer specifications















#### **MMI Production Alliance**

- PAPP has a Querétaro, Mexico facility
- 300tn to 4000tn press size available
- Part production and mold tryouts
- MMI Mold Service area



















With offices in Windsor and Mexico City, personnel in Canada, Mexico and China, MMI offers a flexible cost effective manufacturing process with a systematic approach for your tooling requirements













THANK YOU!





Antonio S.D.

# ANNEX 1 - EQUIPMENT

#### MMI – Kaihua Mold Manufacturing plants













# MMI – Kaihua Mold Manufacturing plants















# MMI – Kaihua – Injection Trials













# MMI – Kaihua - CNC















# MMI – Kaihua plant equipment



| CNC Center                  | HTM-630GA/<br>HTM-1000G | 8      |                     | 1200*630*50<br>1500*1000*600     |
|-----------------------------|-------------------------|--------|---------------------|----------------------------------|
|                             | HTM-1500G/<br>HTM-3225G | 3      | Haitian             | 2000*1500*650<br>3200*2500*1000  |
|                             | HTM-3216G/<br>HTM-2028G | 3      |                     | 3200*1600*1000<br>3200*2800*1000 |
|                             | D318                    | 2      | Italy FIDIA         | 3000*1000*800                    |
| 5-axis high-speed<br>CNC    | GTF2214/3500            | 2      | Italy FIDIA         | 3500*2200*1400                   |
|