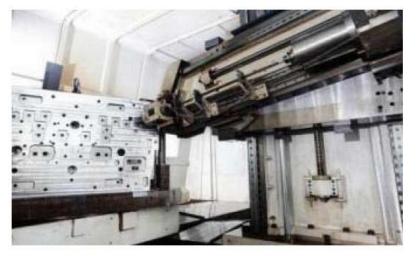

MACHINE           | CUTDM EDM                                                      | 8 | CUTDM CHINA  | 2500*1000*1000<br>1250*800*450<br>1000*600*400<br>800*500*300<br>700*400*300 |
| SPARK MACHINE           | EDGE3                                                          | 1 | MAKINO JAPAN | 600*400*400                                                                  |
| WIRE CUTTING<br>MACHINE | CTWG302TB<br>CTWG400TB<br>CTWG500TB<br>CTWG630TC<br>CTWG1000TC | 5 | CUTDM CHINA  | 630*440*300<br>850*500*500<br>950*600*500<br>1070*700*1000<br>1460*960*1000  |
| Slow-feeding wire cut   | DUO64                                                          | 1 | JAPAN MAKINO | 650*400*420                                                                  |











# MMI – Kaihua plant equipment





| 5-axis gun drill | DHD3015-<br>15RT | 1 | HK MINGLEE | 3000*2000*1500 |
|------------------|------------------|---|------------|----------------|
| Gun drill        | DHD2515-<br>15S  | 1 | HK MINGLEE | 2500*1500*1500 |











# MMI – Kaihua plant injection equipment





| Injection Machine | MA3300T/<br>15800U | 1 | Hai Tian | 3300T |
|-------------------|--------------------|---|----------|-------|
| Injection Machine | MA1600T/<br>13700U | 1 | Hai Tian | 1600T |
| Injection Machine | MA1000T/<br>8400U  | 1 | Hai Tian | 1000T |
| Injection Machine | MA600T/<br>4000U   | 1 | Hai Tian | 600T  |
| Injection Machine | MA470T/<br>2250U   | 1 | Hai Tian | 470T  |
| Injection Machine | MA250T/            | 1 | Hai Tian | 250T  |











# MMI – Kaihua plant inspection equipment