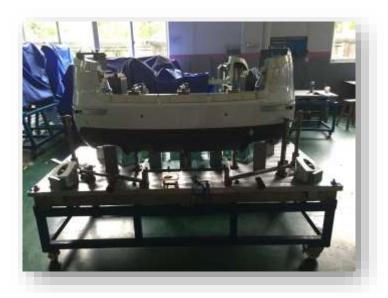

#### **MMI Fixtures and Automation**

Tiguan Side Shield Fixture

Jetta Console Fixture