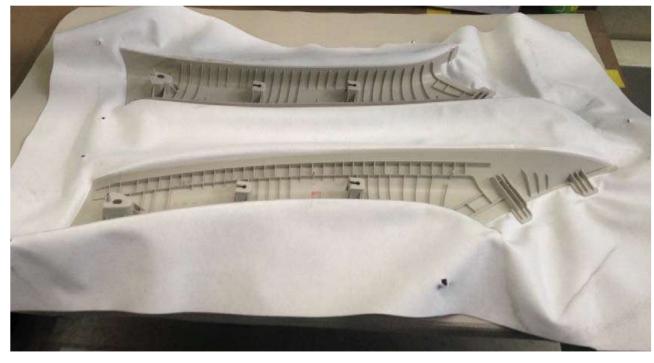

#### **MMI Fixtures and Automation**

Tiguan Side Shield Fixture

Jetta Console Fixture