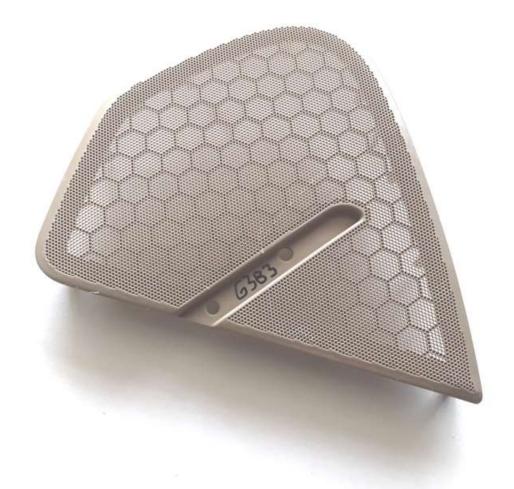

#### **MMI Fixtures and Automation**

Tiguan Side Shield Fixture

Jetta Console Fixture