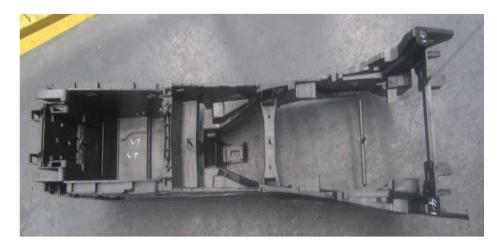

## **MMI Fixtures and Automation**

#### **MMI Fixtures and Automation**

Tiguan Side Shield Fixture

Jetta Console Fixture