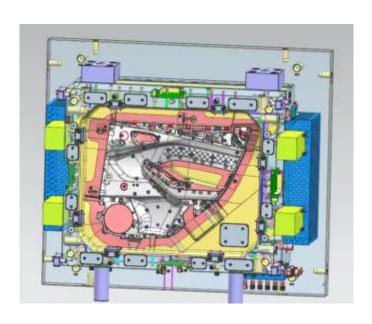

• Plastic injection molds from 100tn to 4000tn

- Prototype and low volume molds
- 2 shot and 3 shot multi material molds
- Systematic control of the complete manufacturing cycle
- North American, Asian, European and Mexican tryout services

#### MMI Quality assurance

- Mold flow analysis on all molds (20 Autodesk Stations)
- OEM and tier one mold standards review and implementation
- NA and EU brand components and manifolds
- Project feasibility at kick off (DFM)