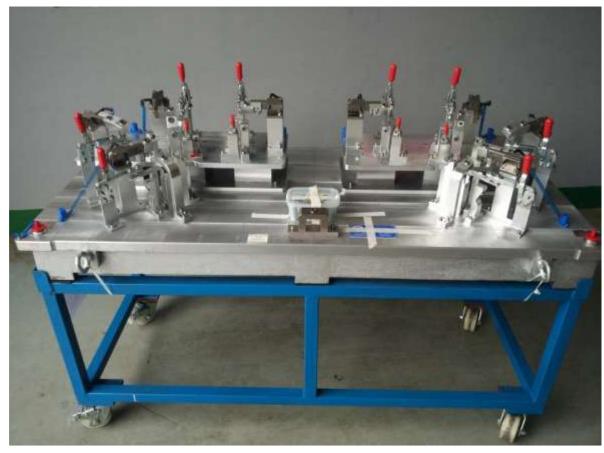

#### **MMI Fixtures and Automation**

Tiguan Side Shield Fixture

Jetta Console Fixture