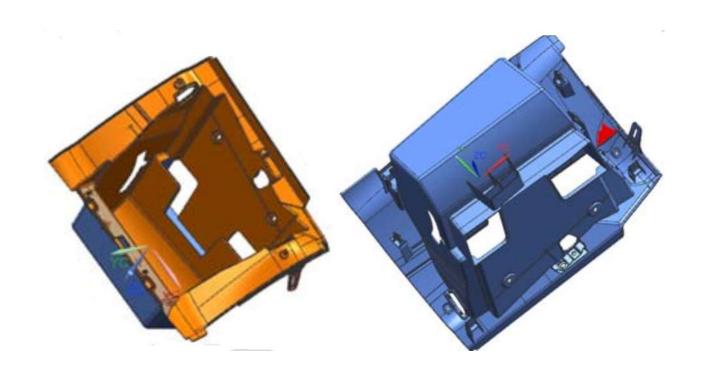

#### **MMI Fixtures and Automation**

Tiguan Side Shield Fixture

Jetta Console Fixture