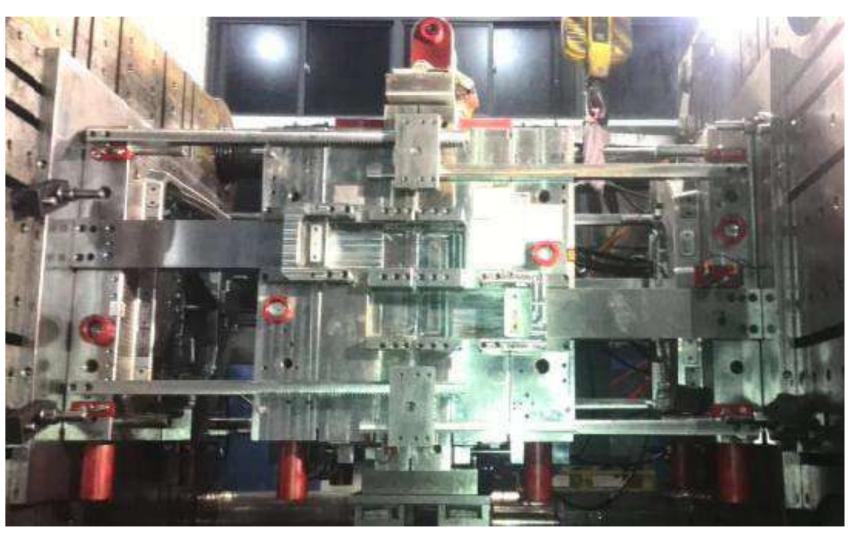

## **MMI Fixtures and Automation**

#### **MMI Fixtures and Automation**

Tiguan Side Shield Fixture

Jetta Console Fixture