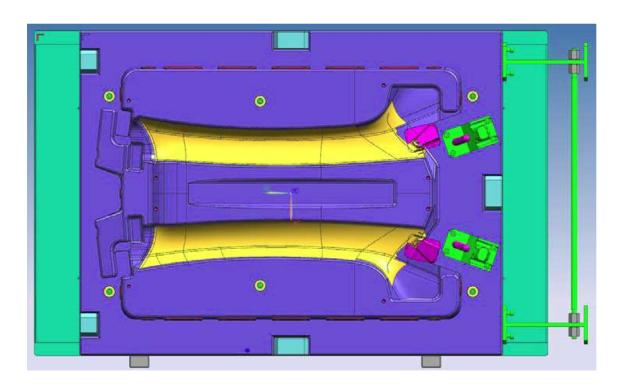

• Plastic injection molds from 100tn to 4000tn

- Prototype and low volume molds
- 2 shot and 3 shot multi material molds
- Systematic control of the complete manufacturing cycle
- North American, Asian, European and Mexican tryout services

#### MMI Quality assurance

- Mold flow analysis on all molds (20 Autodesk Stations)
- OEM and tier one mold standards review and implementation
- NA and EU brand components and manifolds
- Project feasibility at kick off (DFM)