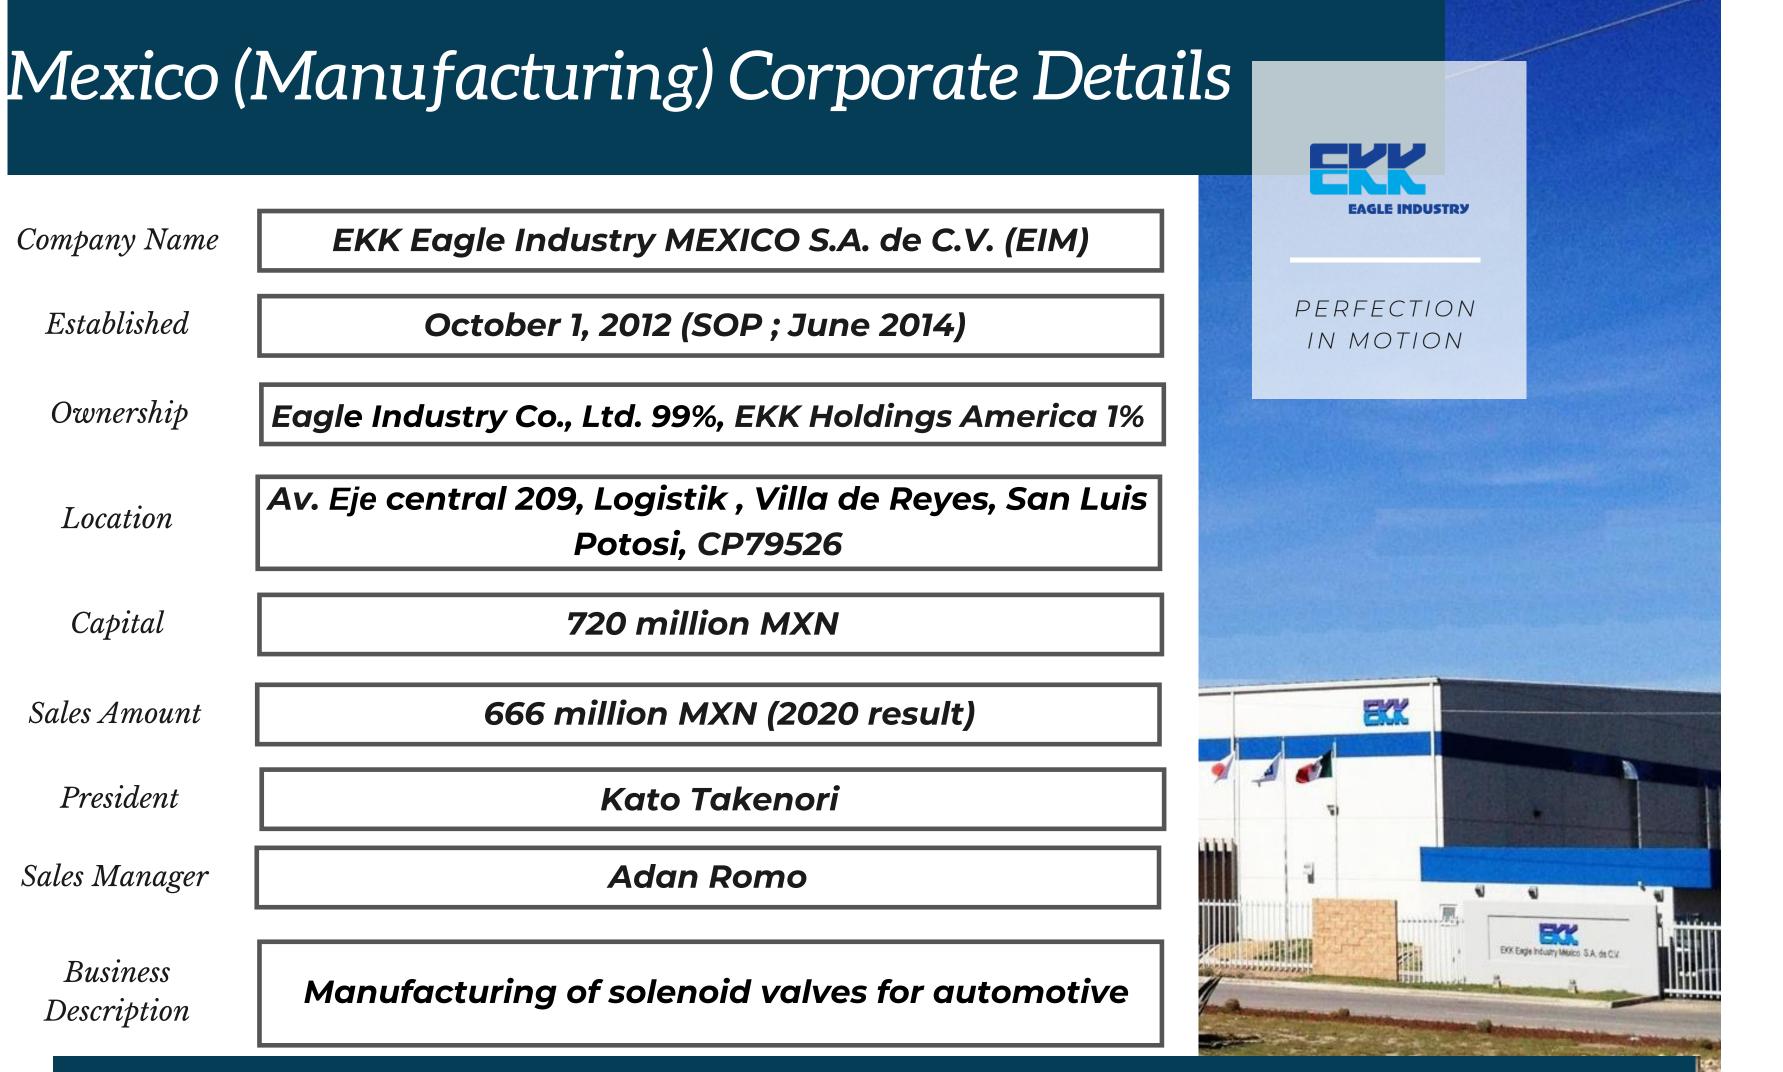

# EKK EAGLE INDUSTRY MEXICO

Company Overview. Nov 2021

## **CORPORATE ENTITY** DETAILS

Eagle Industry Co., Ltd. (EKK) was originally formed as the mechanical seal division of Tokyo based seal company NOK Corporation and became independent in 1964, with a continuing collaborative relationship with NOK. A publicly traded company today on the Tokyo Stock Exchange (First Section), EKK is a \$1.4 billion USD global leader in sealing solutions and fluid management components for all major industries and customers.

## Parent Corporate Profile

| Company Name            | Eagle Industry Co., Ltd. (EKK)                                                                                                                                |
|-------------------------|---------------------------------------------------------------------------------------------------------------------------------------------------------------|
| Established             | October 1, 1964                                                                                                                                               |
| Representative          | Tetsuji Tsuru; Representative Director, President                                                                                                             |
| Headquarters            | Shiba Park Bldg. B14F, 241 Shibakoen, Minato ku, Tokyo 105<br>8587, Japan                                                                                     |
| Capital                 | 10,490,981,500 yen                                                                                                                                            |
| Listing                 | Tokyo Stock Exchange (First Section)                                                                                                                          |
| Securities Code         | 6486                                                                                                                                                          |
| Number of<br>Employees  | 6,400 Consolidated                                                                                                                                            |
| Revenue                 | Consolidated: \$1.3 billion USD Fiscal                                                                                                                        |
| Business<br>Description | Manufacturing and marketing of mechanical seals, special valves,<br>plant devices, marine related products, bellows devices; and related<br>installation work |