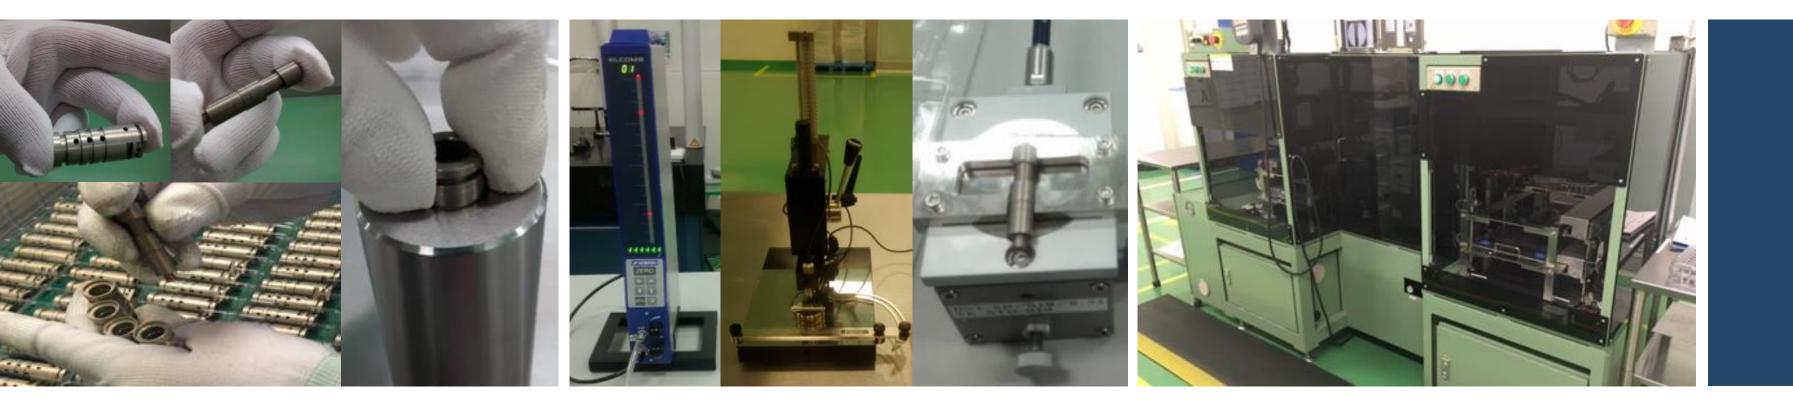

# EIM Manufacturing Capabilities

# EIM Manufacturing Capabilities

**Machined Components** 

Machining Accuracy  $\pm 0.003$  mm

Machining Accuracy ±0.003mm

#### **Grinding Accuracy** ±0.001mm

Grinding Accuracy ±0.001mm

> **Grinding Accuracy** ±0.001mm

#### EIM Manufacturing Capabilities Components inspection

#### Manual / Visual

#### Measurement

#### Automatized