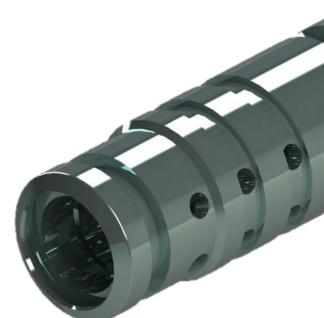

# **AUTOMOTIVE PRODUCT** APPLICATIONS

Differential Gear Control Diaphragm Actuator

# EIM Produced parts

- Solenoid valves for hydraulic control of automatic transmissions and continuously variable transmissions (CVT) - Improves fuel consumption by
- making the transmission multi-stage or non-stage.

# **AT/CVT Solenoid**

EIM Produced parts

# **Control Valve**

Pressure control valves for automotive air-conditioning variable displacement compressors

 Controls compressor pressure and rotational load to improve the fuel consumption.