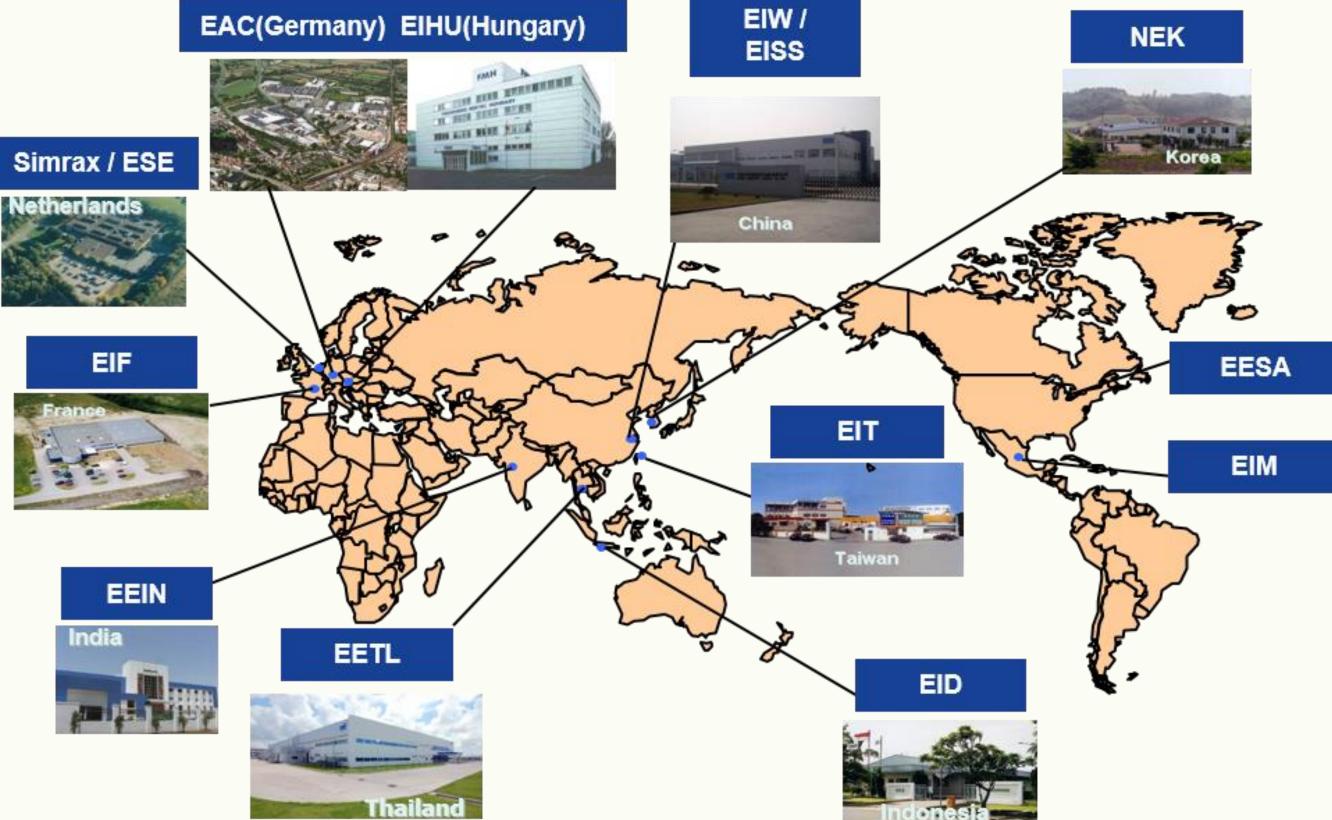

|
| Securities Code         | 6486                                                                                                                                                          |
| Number of<br>Employees  | 6,400 Consolidated                                                                                                                                            |
| Revenue                 | Consolidated: \$1.3 billion USD Fiscal                                                                                                                        |
| Business<br>Description | Manufacturing and marketing of mechanical seals, special valves,<br>plant devices, marine related products, bellows devices; and related<br>installation work |







EIW / EISS



## EKK Worldwide Manufacturing Presence

# Product Overview by Market Segment



#### AUTOMOTIVE AND CONSTRUCTION INDUSTRY

- Mechanical / lip seals
- Actuators
- Control valves
- Pulsation dampers
- Floating seals



- Mechanical seals
- Gas lubricated seals
- Control valves







#### MARINE

- Mechanical seals
- Bearings
- Accumulators
- Minilators



#### AEROSPACE

- Mechanical seals
- Metal duct bellows
- Labyrinth / brush seals
- Metal Seals



































# **AUTOMOTIVE PRODUCT** APPLICATIONS







Differential Gear Control Diaphragm Actuator



# **EIM Certifications**

| CERTIFICATE