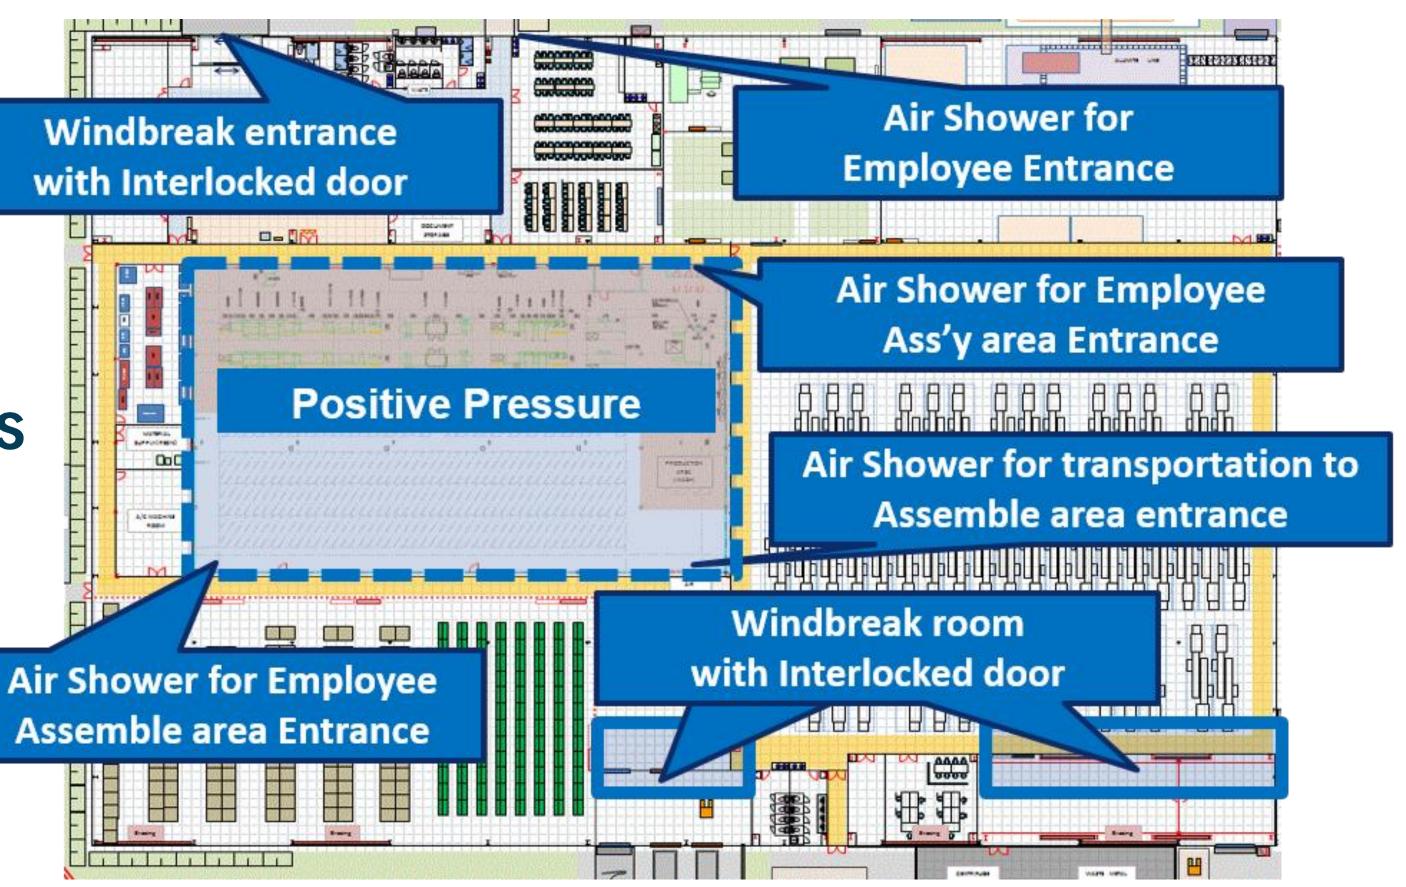

#### Windbreak entrance with Interlocked door

# EIM Cleanliness Control

## **Assemble area Entrance**

# EIM Cleanliness Control

Staff Air Shower

#### Materials Air shower