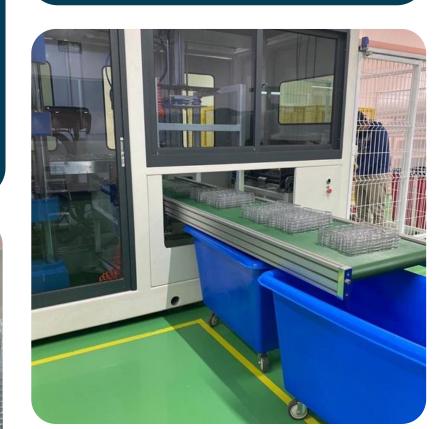

#### THERMOFORMING AREA

# Our

## **Specifications:**

Max. Forming Area: 520 mm x 400 mm

Max. Forming Depth: 100 mm

Sheet Thickness: 0.3 - 1.8 mm

Max. Sheet Width: 530 mm

# Machine

 $\bullet \bullet \bullet$ 