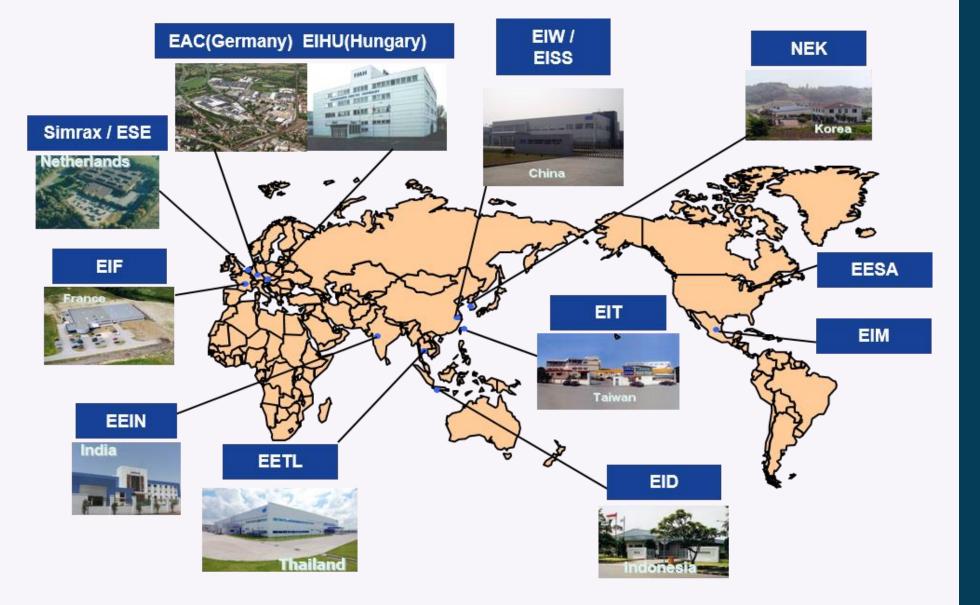

# EKK EAGLE INDUSTRY MEXICO

Company Overview. Nov 2021



## **CORPORATE ENTITY** DETAILS

Eagle Industry Co., Ltd. (EKK) was originally formed as the mechanical seal division of Tokyo based seal company NOK Corporation and became independent in 1964, with a continuing collaborative relationship with NOK. A publicly traded company today on the Tokyo Stock Exchange (First Section), EKK is a \$1.4 billion USD global leader in sealing solutions and fluid management components for all major industries and customers.





## Parent Corporate Profile

| Company Name            | Eagle Industry Co., Ltd. (EKK)                                                                                                                                |
|-------------------------|---------------------------------------------------------------------------------------------------------------------------------------------------------------|
| Established             | October 1, 1964                                                                                                                                               |
| Representative          | Tetsuji Tsuru; Representative Director, President                                                                                                             |
| Headquarters