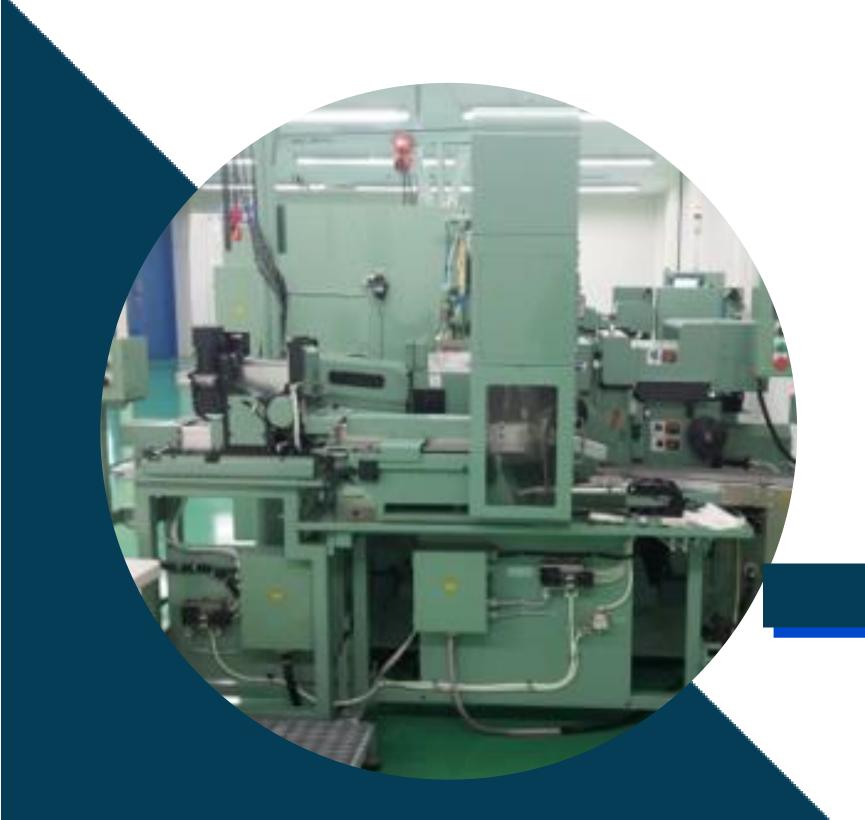

# CINCOM L2OX (27 MACHINES)

#### CINCOM A20 (27 MACHINES)

#### CINCOM L12 (3 MACHINES)

CINCOM GN 4200 (9 MACHINES)

## EIM Manufacturing Capabilities Grinding

INFEED TYPE (3 MACHINES)