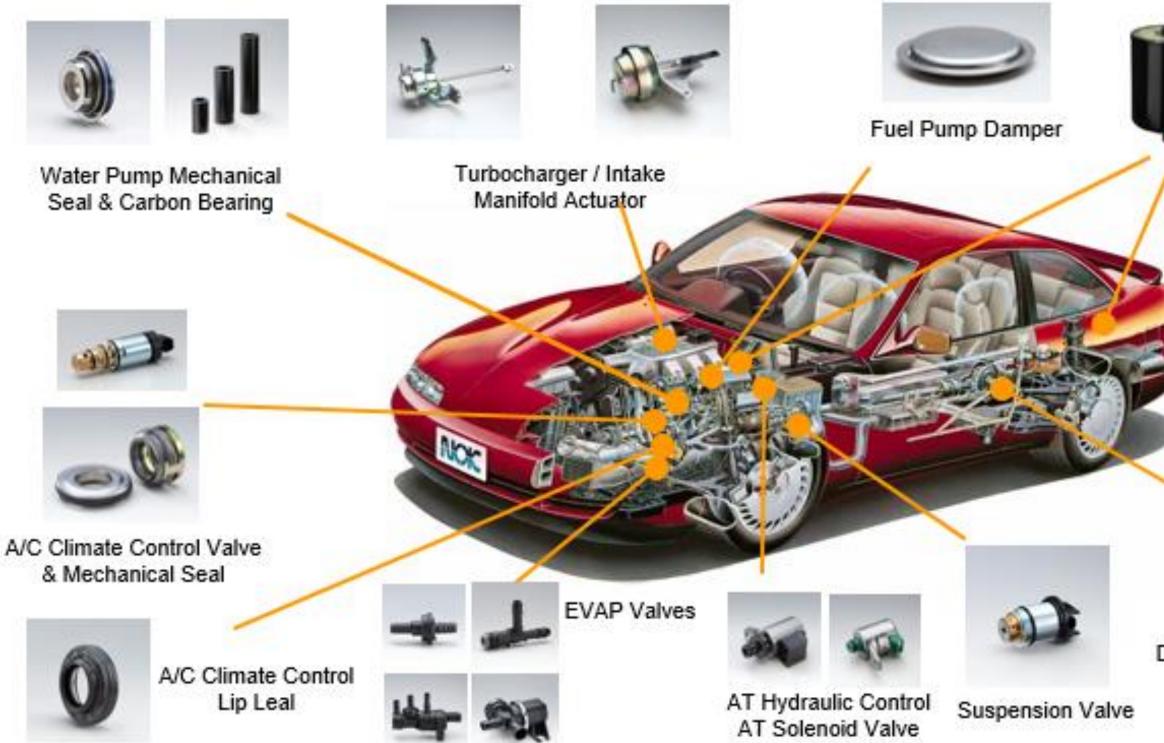

# **AUTOMOTIVE PRODUCT** APPLICATIONS

Differential Gear Control Diaphragm Actuator

# EIM Produced parts

- Solenoid valves for hydraulic control of automatic transmissions and continuously variable transmissions (CVT) - Improves fuel consumption by
- making the transmission multi-stage or non-stage.

# **AT/CVT Solenoid**

EIM Produced parts

# **Control Valve**

Pressure control valves for automotive air-conditioning variable displacement compressors

 Controls compressor pressure and rotational load to improve the fuel consumption.