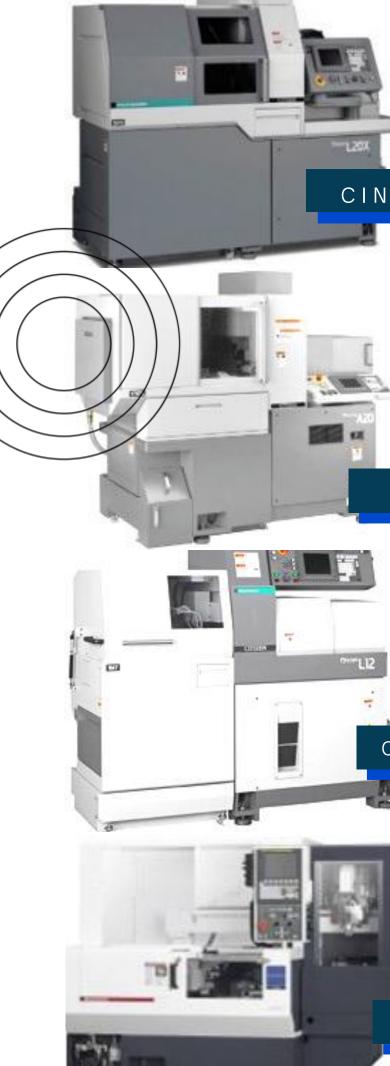

# CINCOM L2OX (27 MACHINES)

#### CINCOM A20 (27 MACHINES)

#### CINCOM L12 (3 MACHINES)

CINCOM GN 4200 (9 MACHINES)