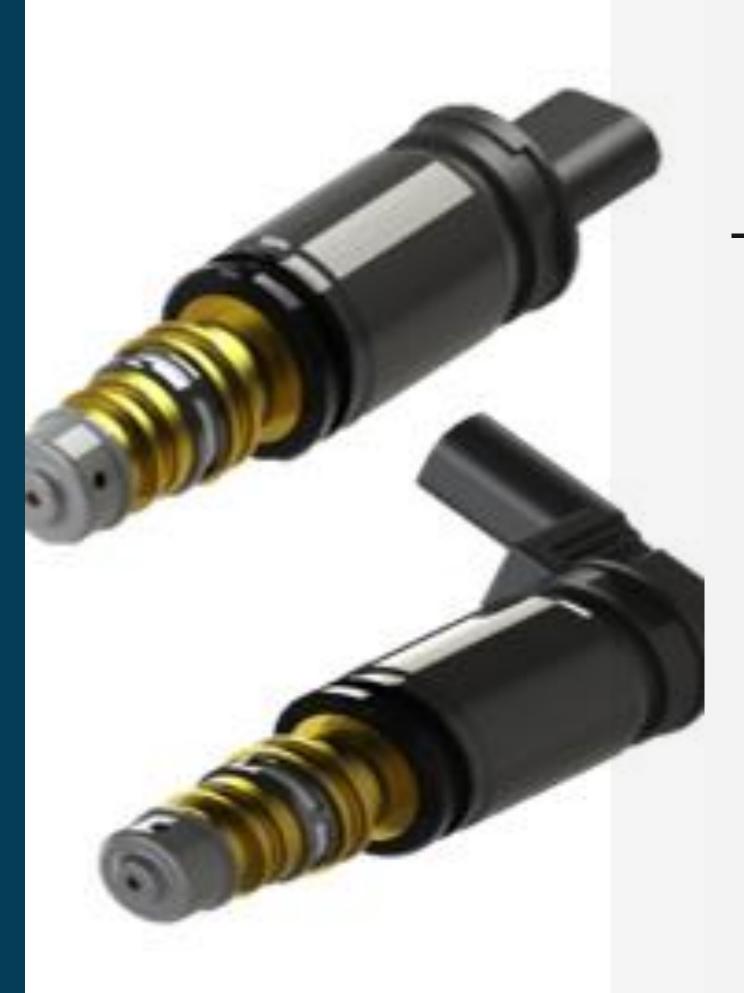

# **AT/CVT Solenoid**

EIM Produced parts

# EIM Produced parts

- Solenoid valves for hydraulic control of automatic transmissions and continuously variable transmissions (CVT) - Improves fuel consumption by
- making the transmission multi-stage or non-stage.