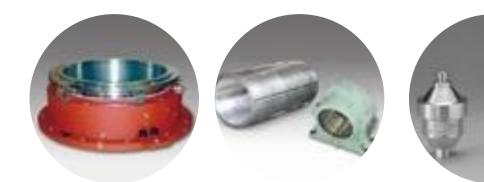

# Product Overview by Market Segment

#### AUTOMOTIVE AND CONSTRUCTION INDUSTRY

- Mechanical / lip seals
- Actuators
- Control valves
- Pulsation dampers
- Floating seals

- Mechanical seals
- Gas lubricated seals
- Control valves

#### MARINE

- Mechanical seals
- Bearings
- Accumulators
- Minilators

#### AEROSPACE

- Mechanical seals
- Metal duct bellows
- Labyrinth / brush seals
- Metal Seals