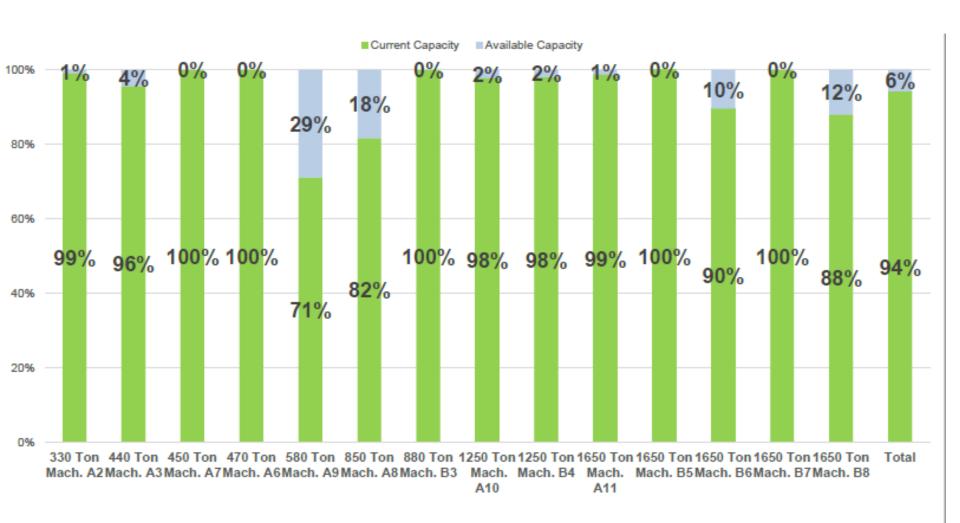

|          |          |          |   |         |
| iii Quality                                                          | 50%  |          |          |          |          |          |          | 0 |         |
| ® Prioritized non-conformance tickets (Q)                            | 60%  | 100      |          |          |          |          | 100      |   |         |
| <ul> <li>Non-conformance ticket initial response time (Q)</li> </ul> | 10%  |          |          |          |          |          |          |   |         |
| ® PPM performance                                                    | 3016 | 100      | 100      |          | 100      |          | 100      |   |         |

#### Dräexlmaier - Supplier Scorecard



#### **Premium Sound Solutions -**





#### **Capacity sold 2021**





#### **Capacity for 2022**





# Let us help you

Carretera a Villa de Garcia Km 3.5 #110 Parque Industrial Vynmsa, Santa Catarina, N.L. 66350 T: +52 (81) 8336 1155

W<u>:</u>
www.alian.mx
E: info@alian.mx
sales@alian.mx