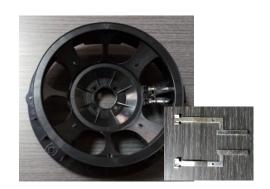

Tesla Model 3
Bass Subwoofer

- Strict set up of complex mold with gates at the injection point required to mitigate overpacking mold inserts
- **Execute rigorous controls** to comply with customer VDA 6.3 requirement (product design intent met and mfg. process in control)

Audi Q5 Bass Box

- Control set up process to mitigate burns at each end of product resulting from PP fluidity
- Execute rigorous controls to comply with customer VDA 6.3 requirement (product design intent met and mfg. process in control)