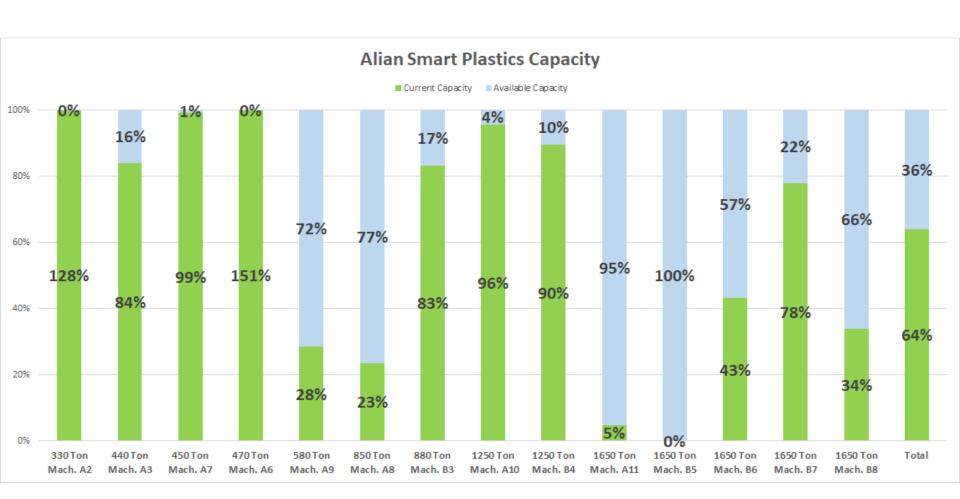

High Tonnage Press and Secondary Capabilities

- Five, 1,650-ton press purchased within last five years with approximately 40% open capacity. Also, eight presses ranging 330 ton -1,250ton with approximately 25% open capacity
- Automated assembly and sonic welding machines

#### **Capacity sold 2021**

#### **Capacity for 2022**