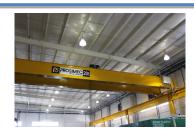

#### Cranes and End of Arm Robot

Crane Capacity: 20T

Reach: Full manufacturing space