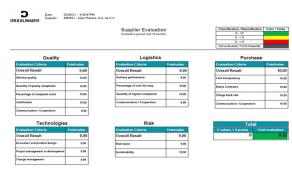

#### Magna - Supplier Scorecard

| Scorecard details > Data                                             |      |          |          |          |          |          |          |   |         |
|----------------------------------------------------------------------|------|----------|----------|----------|----------|----------|----------|---|---------|
| Number of displayed scorecards                                       |      |          |          |          |          |          |          |   |         |
| 6                                                                    |      |          |          |          |          |          |          |   |         |
|                                                                      |      | Nov-2020 | Dec-2020 | Jan-2021 | Feb-2021 | Mar-2021 | Apr-2021 |   | 6M Valu |
| ⊗ MAGNA_PROD                                                         |      |          |          |          |          |          |          |   |         |
| □ Operational performance                                            |      |          |          |          |          |          |          | 0 |         |
| ⊕ Logistics                                                          | 50%  |          |          |          |          |          |          | 0 |         |
| □ ASN                                                                | 20%  | 100      |          |          | 100      |          | 100      |   |         |
| <ul> <li>Shipments with Advanced Shipping Notice (ASN)</li> </ul>    | 60%  | 100      |          |          | 100      |          | 100      |   |         |
| W ASN integrity                                                      |      | 100      |          |          | 100      |          | 100      |   |         |
| 8 Delivery                                                           | 50%  | 100      | 100      |          | 100      |          | 100      |   |         |
| Receiving discrepancy to delivery call-off                           | 40%  | 100      | 100      | 100      | 100      | 100      | 100      |   |         |
|                                                                      | 40%  | 100      |          |          | 100      |          | 100      |   |         |
| <ul> <li>Correct packaging</li> </ul>                                | 20%  | 100      | 100      | 100      | 100      | 100      | 100      |   |         |
| ⊕ Service                                                            | 30%  | 100      |          |          |          |          | 100      |   |         |
| <ul> <li>Prioritized non-conformance tickets (L)</li> </ul>          | 60%  | 100      |          |          | 100      |          | 100      |   |         |
| <ul> <li>Complaint responsetime</li> </ul>                           | 10%  |          |          |          |          |          |          |   |         |
| Logistical service                                                   | 30%  | 100      |          |          | 100      |          | 100      |   |         |
| Premium freights                                                     | 0%   |          |          |          |          |          |          |   |         |
| iii Quality                                                          | 50%  |          |          |          |          |          |          | 0 |         |
| ® Prioritized non-conformance tickets (Q)                            | 60%  | 100      |          |          |          |          | 100      |   |         |
| <ul> <li>Non-conformance ticket initial response time (Q)</li> </ul> | 10%  |          |          |          |          |          |          |   |         |
| ® PPM performance                                                    | 3016 | 100      | 100      |          | 100      |          | 100      |   |         |

#### Dräexlmaier - Supplier Scorecard