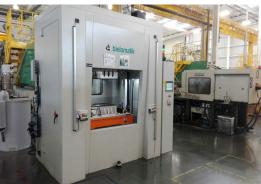

# Facility and High Tonnage Presses

### State of the art equipment and facility allows strategic partners to leverage Alian's capital investment to efficiently grow their business

#### **Facility**

Year constructed: 2013

Manufacturing space: 71,000 sq. ft.

Potential to expand

#### **Injection Molding Machines**

9 Presses 330 T to 1,250 T

• 5 Presses 1,650 Tons

Shot size: 29 oz. (822g) - 324.7 oz. (9,205g)

#### Cranes and End of Arm Robot

Crane Capacity: 20T

Reach: Full manufacturing space