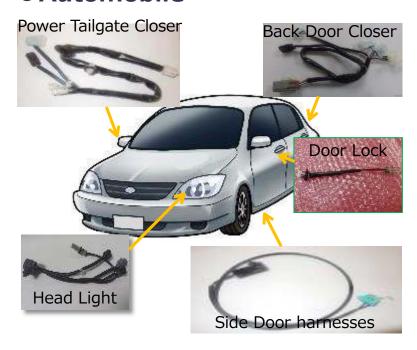

## **Main Products of TEC and SANTOMI**

TEC/SANTOMI is a wire harness manufacturer of ISO9001, ISO14001, IATF16949, UL certification. All of the harnesses we assemble adhere to strict customer specifications to ensure a perfect fit every time. Additionally, our harness production department adheres to stringent internal Q.A. Standards and all harnesses are 100% tested to ensure you receive 100% working pieces.



E162603









#### **Products**

Top Quality Is Our Goal: It's not just the cost of a single piece that matters, it's also the quality and how much that will save you in the long run. Tomita Electric Corporation and Santomi factory at Tijuana Mexico take pride in building high quality and reliable interconnect solutions.





## **Our Products are used for**

#### Automobile



#### Show cases







## Vending Machine



### Refrigerators





# **Management Policy**

#### **QUALITY: IATF16949, ISO 9001**

We will strive to satisfy our customer by in-depth application of "the principle that the customer comes first", and the manufacture of reliable products in the most effective way offering "value-added products".

Based on the following objectives for compliance:

- a. On-time delivery from SANTOMI to the customer
- b. Achieve a decrease in raw material cost
- c. Reduce customer complaints
- d. Increase in productivity every year
- e. Reduce the average adjustment time of equipment SET-UP

#### **ENVIRONMENTAL: ISO 14001**

SANTOMI S.A. de C.V., Manufacture and Assembly Wire Harness for Automotive, and several applications. Our policy is to ensure our staff,