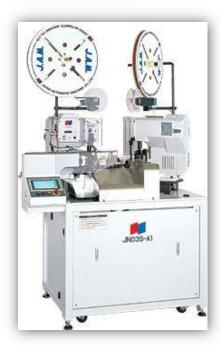

# **Major Equipment and Applicators**

| Equipment                            | Description         | Qty |
|--------------------------------------|---------------------|-----|
| Cutting machine                      | CASTING             | 3   |
| Automatic cutting & crimping machine | JAM                 | 6   |
|                                      | JAM(Auto soldering) | 2   |
|                                      | ShinMaywa           | 9   |
| Automatic cutting & soldering        | Shunke              | 2   |
| Semi-automatic crimping machine      | JAM                 | 17  |
|                                      | MESCO               | 9   |

| Applicators(Makers) | Qty | Applicators(Makers) | Qty |
|---------------------|-----|---------------------|-----|
| JST                 | 105 | SUMIKO TECH         | 3   |
| TE                  | 52  | HIROSE              | 1   |
| MOLEX               | 48  | SMK                 | 5   |
| YAZAKI              | 10  | JAE                 | 2   |
| SUMITOMO            | 2   | JAM                 | 1   |
| NIPPON TANSHI       | 3   | Others              | 2   |