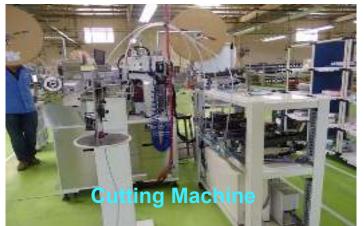

# **Major Equipment and Applicators**

| Equipment                            | Description         | Qty |
|--------------------------------------|---------------------|-----|
| Cutting machine                      | CASTING             | 3   |
| Automatic cutting & crimping machine | JAM                 | 6   |
|                                      | JAM(Auto soldering) | 2   |
|                                      | ShinMaywa           | 9   |
| Automatic cutting & soldering        | Shunke              | 2   |
| Semi-automatic crimping machine      | JAM                 | 17  |
|                                      | MESCO               | 9   |