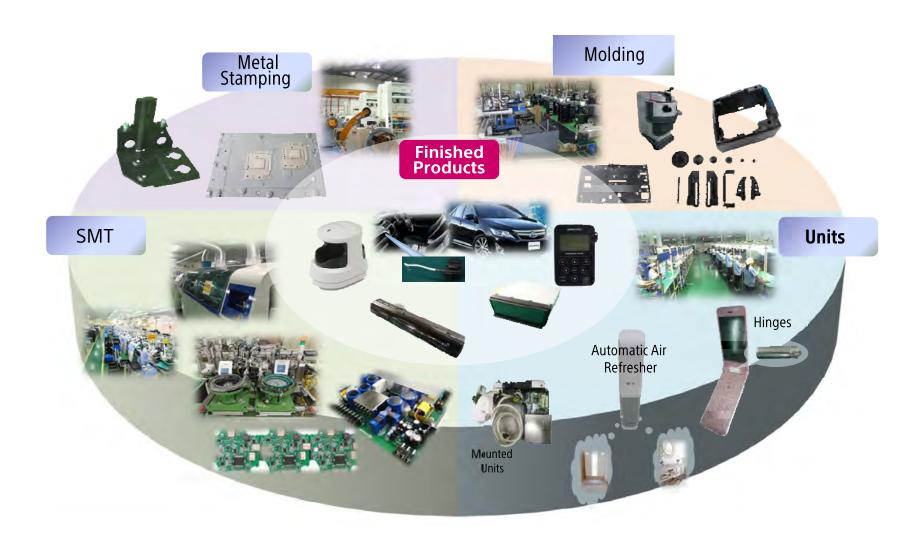

# A Glimpse at TKR Products

# Full Capabilities

|                             | Metal<br>Stamping | Injection<br>Plastic<br>Molding | EMS<br>(SMT/TH) | Assembly | Transformer | Reverse<br>Logistics<br>(Refurbished) | External<br>Structure<br>Design | Electronic<br>Design | Software<br>Development | Automation | Power<br>Supply |
|-----------------------------|-------------------|---------------------------------|-----------------|----------|-------------|---------------------------------------|---------------------------------|----------------------|-------------------------|------------|-----------------|
| USA/MX                      | 2021              |                                 |                 |          |             |                                       |                                 |                      |                         |            |                 |
| China                       |                   |                                 |                 |          |             |                                       |                                 |                      |                         |            |                 |
| Malaysia<br>(Malacca)       |                   |                                 |                 |          |             |                                       |                                 |                      |                         |            |                 |
| Malaysia<br>(Johor)         |                   |                                 |                 |          |             |                                       |                                 |                      |                         |            |                 |
| Philippines                 |                   |                                 |                 |          |             |                                       |                                 |                      |                         |            |                 |
| Japan<br>(HQ/Tokyo)         |                   |                                 |                 |          |             |                                       |                                 |                      |                         |            |                 |
| Japan<br>(Tohoku)           |                   |                                 |                 |          |             |                                       |                                 |                      |                         |            |                 |
| Japan<br>(Mizusawa)         |                   |                                 |                 |          |             |                                       |                                 |                      |                         |            |                 |
| Japan<br>( <b>I</b> baragi) |                   |                                 |                 |          |             |                                       |                                 |                      |                         |            |                 |
| Vietnam                     |                   |                                 |                 |          |             |                                       |                                 |                      |                         |            |                 |