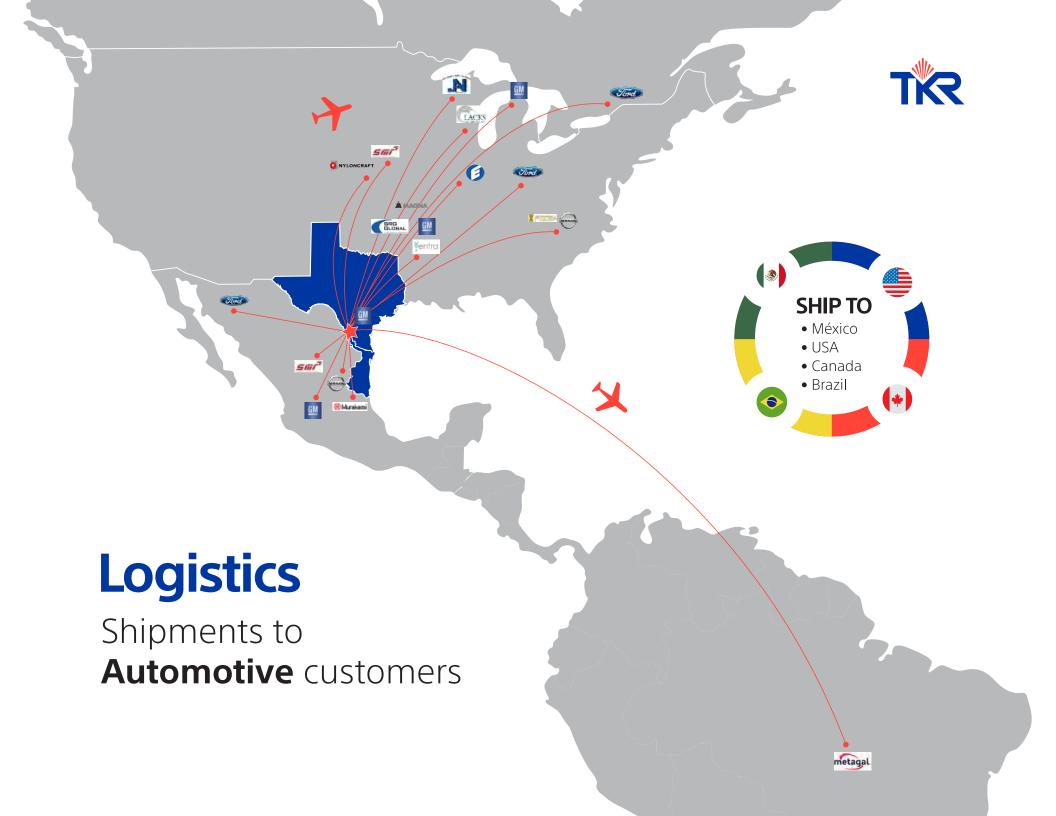

#### TKR USA Inc.

Located in Laredo, Texas

- Receiving
- Warehousing
- Customer Service

### **Factory**

**TKR de México S.A. de C.V.** Located in Nuevo Laredo, Tamaulipas

- Manufacturing
- Molding
- Repair/Refurbish/Exchange

### **Shipments to other customers**

Finished Goods Distribution