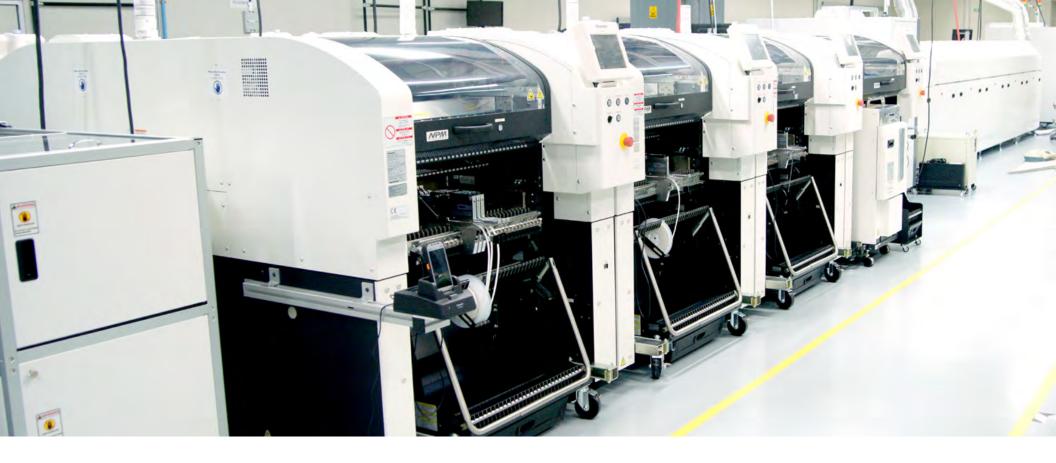

# **Equipment** and advantage

- 4 SMT Lines
- Clean Room Class ISO7
- Temperature, Humidity and ESD management
- 3D solder inspection
- 3D mount inspection
- Nitrogen (N2) reflow

### Latest Technology for SMT, clean room ISO 7.

| SMT #1              |           |               |  |  |  |
|---------------------|-----------|---------------|--|--|--|
| Category            | Brand     | Model         |  |  |  |
| Magazine Loader     | Ki-Heung  | DL-900S       |  |  |  |
| PWB Cleaner         | Unitech   | UC-250BV      |  |  |  |
| Printer             | Panasonic | SPG           |  |  |  |
| Shuttle conveyor    | Ki-Heung  | DSC-686S      |  |  |  |
| Chip Shooter        | Panasonic | NPM-W2        |  |  |  |
| AOI                 | Kohyoung  | ZENIT LITE    |  |  |  |
| Inspection Conveyor | Ki-Heung  | DIC-900S      |  |  |  |
| Oven                | TAMURA    | TNV-M6110CR-X |  |  |  |
| Cooling Conveyor    | Ki-Heung  | DHCC-533S     |  |  |  |
| NG Buffer Conveyor  | Ki-Heung  | DMB-1235S     |  |  |  |
| Magazine Unloader   | Ki-Heung  | DUP-900S      |  |  |  |

| SMT #2              |           |               |  |  |  |
|---------------------|-----------|---------------|--|--|--|
| Category            | Brand     | Model         |  |  |  |
| Magazine Loader     | Ki-Heung  | DL-900S       |  |  |  |
| PWB Cleaner         | Unitech   | UC-250BV      |  |  |  |
| Printer             | Panasonic | SPG           |  |  |  |
| Shuttle conveyor    | Ki-Heung  | DSC-686S      |  |  |  |
| Chip Shooter        | Panasonic | NPM-W2        |  |  |  |
| AOI                 | Kohyoung  | ZENIT LITE    |  |  |  |
| Inspection Conveyor | Ki-Heung  | DIC-900S      |  |  |  |
| Oven                | TAMURA    | TNV-M6110CR-X |  |  |  |
| Cooling Conveyor    | Ki-Heung  | DHCC-533S     |  |  |  |
| NG Buffer Conveyor  | Ki-Heung  | DMB-1235S     |  |  |  |
| Magazine Unloader   | Ki-Heung  | DUP-900S      |  |  |  |