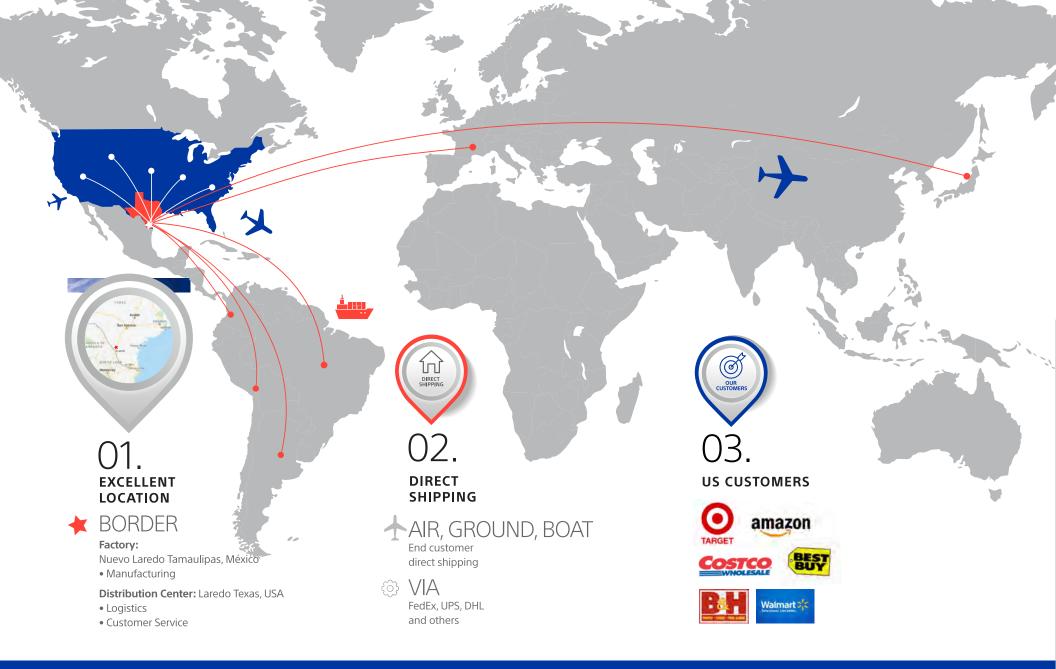

## Network

## Location

### **Distribution Center**

#### TKR USA Inc.

Located in Laredo, Texas

- Receiving
- Warehousing
- Customer Service

### **Factory**

**TKR de México S.A. de C.V.** Located in Nuevo Laredo, Tamaulipas

- Manufacturing
- Molding
- Repair/Refurbish/Exchange