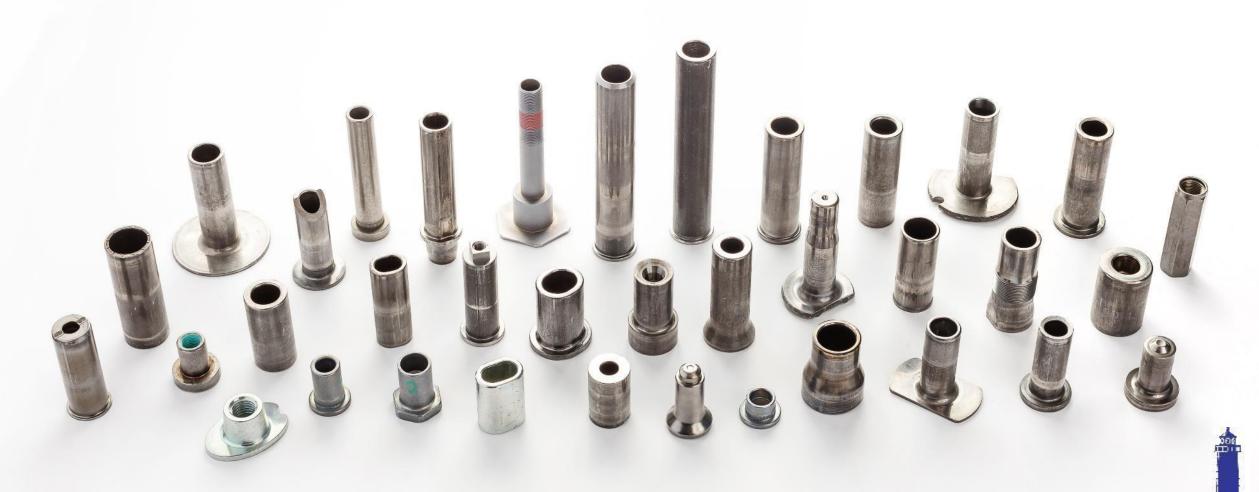

## **COLD FORMED**

NUTS & PIPE NUTS: WELD SLEEVES, FRAME RAIL NUTS, PIPE NUTS, BARREL NUTS & STRUCTURAL COMPONENTS

## COLD FORMED COMPONENTS

BOLTS, STUDS, WELD STUDS & SCREWS