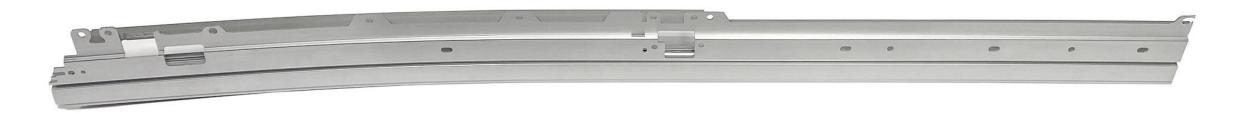

KN CAPACITY)





# VIKING PRODUCT PORTFOLIO



## ALUMINUM EXTRUSION EQUIPMENT

## SECONDARY PROCESSES

**ASSEMBLY** 

STRETCH BENDING

MACHINING

- CNC MILLING
- CNC TURNING

TRIM

POST PROCESSING

- AGING
- HEAT TREATMENT

| PRODUCTION EQUIPMENT                  | MOLD SIZE |
|---------------------------------------|-----------|
| Aluminum Extrusion Press 690 Ton      | 4 Inch    |
| Aluminum Extrusion Press 1500 Ton     | 6 Inch    |
| (2) Aluminum Extrusion Press 2100 Ton | 7 Inch    |
| Aluminum Extrusion Press 3200 Ton     | 10 Inch   |



## **EQUIPMENT**











STRETCH BENDING





# VIKING PRODUCTS ALUMINUM, COLD FORMING & BATTERY COMPONENTS PORTFOLIO



## **ALUMINUM**

EXTRUSIONS, COLD-FORMED, DIE-CAST, PERMANENT MOLD, MACHINED & ASSEMBLIES





## **ALUMINUM EXTRUSIONS**





## **ALUMINUM**

**EXTRUSIONS** 





## **ALUMINUM**

FLUID DELIVERY





## COLD FORMING CAPABILITIES

#### **SECONDARY OPERATIONS**

Threading
Machining
Heat Treatment
Plating/Coatings

#### **MATERIALS**

Low Carbon Steel Medium Carbon Steel Alloy Steels

#### MAX STROKE (PART LENGTH)

Approx. 200 mm

#### **STATIONS**

Up to 7



## COLD FORMED COMPONENTS

BOLTS, STUDS, WELD STUDS & SCREWS





## **COLD FORMED**

NUTS & PIPE NUTS: WELD SLEEVES, FRAME RAIL NUTS, PIPE NUTS, BARREL NUTS & STRUCTURAL COMPONENTS



## **BATTERY COMPONENTS**





# THANK YOU

## VICTOR VELAZQUEZ

**ACCOUNT MANAGER** 



#### Location

B. Quintana 7001 Torre 2-813 Centro Sur. Querétaro,Qro. 76090



#### Phone

Direct +52 (442) 245-1515 Mobile +52 (442) 145-4430



#### Electronic

VicVelazquez@linco.co