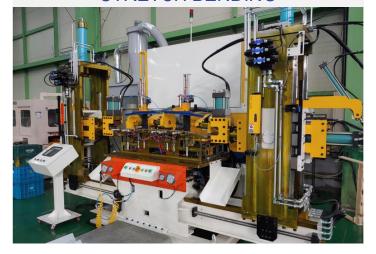

INSTANT CAMERA
MEASUREMENT MACHINE **KEYENCE** 



OPTICAL COMPARATOR (SHADOW GRAPH) Mitutoyo



CMM (COORDINATE MEASUREMENT MACHINE)





HARDNESS TEST





TENSIL TEST MACHINE (UP TO 30,000LBS. & 133KN CAPACITY)





# VIKING PRODUCT PORTFOLIO



## ALUMINUM EXTRUSION EQUIPMENT

## SECONDARY PROCESSES

**ASSEMBLY** 

STRETCH BENDING

MACHINING

- CNC MILLING
- CNC TURNING

TRIM

POST PROCESSING

- AGING
- HEAT TREATMENT

| PRODUCTION EQUIPMENT                  | MOLD SIZE |
|---------------------------------------|-----------|
| Aluminum Extrusion Press 690 Ton      | 4 Inch    |
| Aluminum Extrusion Press 1500 Ton     | 6 Inch    |
| (2) Aluminum Extrusion Press 2100 Ton | 7 Inch    |
| Aluminum Extrusion Press 3200 Ton     | 10 Inch   |



## **EQUIPMENT**











STRETCH BENDING





# VIKING PRODUCTS ALUMINUM, COLD FORMING & BATTERY COMPONENTS PORTFOLIO



## **ALUMINUM**

EXTRUSIONS, COLD-FORMED, DIE-CAST, PERMANENT MOLD, MACHINED & ASSEMBLIES





## **ALUMINUM EXTRUSIONS**





## **ALUMINUM**

**EXTRUSIONS** 





## **ALUMINUM**

FLUID DELIVERY





## COLD FORMING CAPABILITIES

#### **SECONDARY OPERATIONS**

Threading
Machining
Heat Treatment
Plating/Coatings

#### **MATERIALS**

Low Carbon Steel Medium Carbon Steel Alloy Steels

#### MAX STROKE (PART LENGTH)

Approx. 200 mm

#### **STATIONS**

Up to 7



## COLD FORMED COMPONENTS

BOLTS, STUDS, WELD STUDS & SCREWS





## **COLD FORMED**

NUTS & PIPE NUTS: WELD SLEEVES, FRAME RAIL NUTS, PIPE NUTS, BARREL NUTS & STRUCTURAL COMPONENTS



## **BATTERY COMPONENTS**





# THANK YOU

## VICTOR VELAZQUEZ

**ACCOU