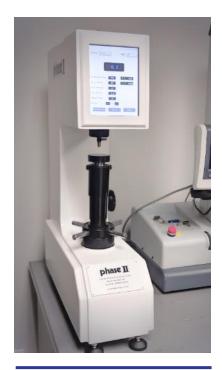

## **QUALITY TEST MACHINES**

INSTANT CAMERA
MEASUREMENT MACHINE **KEYENCE** 

OPTICAL COMPARATOR (SHADOW GRAPH) Mitutoyo

CMM (COORDINATE MEASUREMENT MACHINE)

HARDNESS TEST

TENSIL TEST MACHINE (UP TO 30,000LBS. & 133KN CAPACITY)