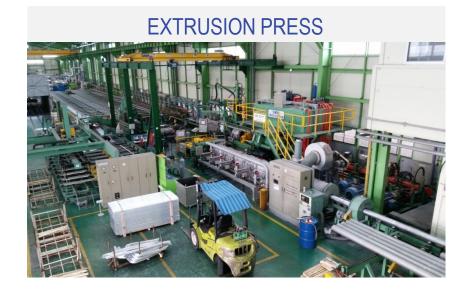

## ALUMINUM EXTRUSION EQUIPMENT

| PRODUCTION EQUIPMENT                  | MOLD SIZE |
|---------------------------------------|-----------|
| Aluminum Extrusion Press 690 Ton      | 4 Inch    |
| Aluminum Extrusion Press 1500 Ton     | 6 Inch    |
| (2) Aluminum Extrusion Press 2100 Ton | 7 Inch    |
| Aluminum Extrusion Press 3200 Ton     | 10 Inch   |