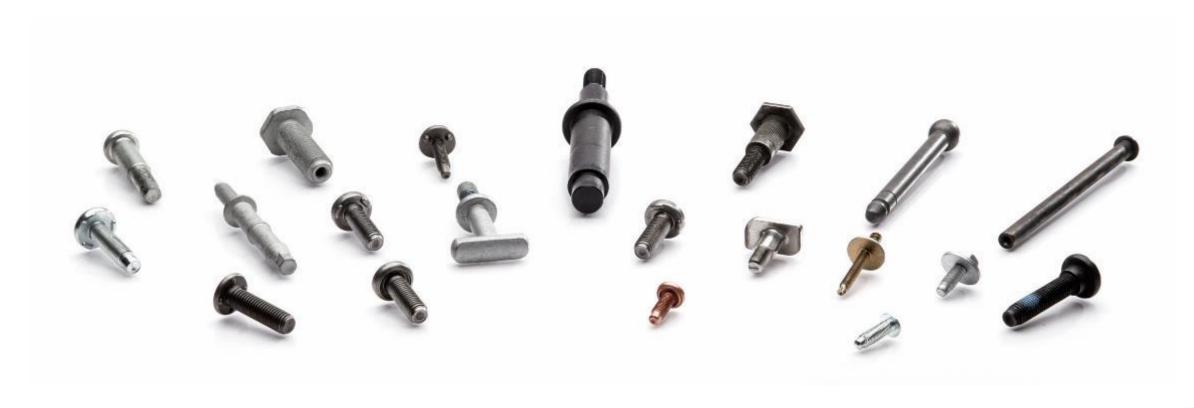

## COLD FORMED COMPONENTS

BOLTS, STUDS, WELD STUDS & SCREWS

## **COLD FORMED**

NUTS & PIPE NUTS: WELD SLEEVES, FRAME RAIL NUTS, PIPE NUTS, BARREL NUTS & STRUCTURAL COMPONENTS