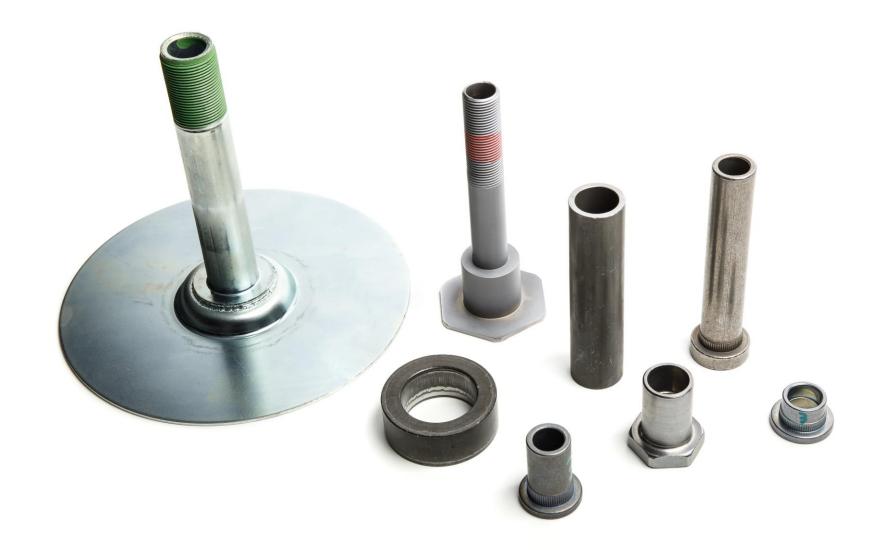

## **COLD FORMED**

NUTS & PIPE NUTS: WELD SLEEVES, FRAME RAIL NUTS, PIPE NUTS, BARREL NUTS & STRUCTURAL COMPONENTS

## COLD FORMED COMPONENTS

BOLTS, STUDS, WELD STUDS & SCREWS