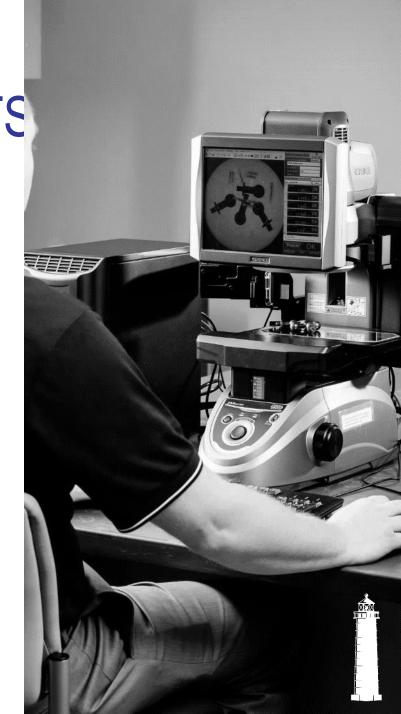

## **QUALITY TEST MACHINES**

INSTANT CAMERA
MEASUREMENT MACHINE **KEYENCE** 

OPTICAL COMPARATOR (SHADOW GRAPH) Mitutoyo

CMM (COORDINATE MEASUREMENT MACHINE)

HARDNESS TEST

TENSIL TEST MACHINE (UP TO 30,000LBS. & 133KN CAPACITY)