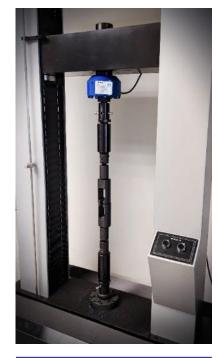

## **QUALITY TEST MACHINES**

INSTANT CAMERA
MEASUREMENT MACHINE **KEYENCE** 

OPTICAL COMPARATOR (SHADOW GRAPH) Mitutoyo

CMM (COORDINATE MEASUREMENT MACHINE)

HARDNESS TEST

TENSIL TEST MACHINE (UP TO 30,000LBS. & 133KN CAPACITY)