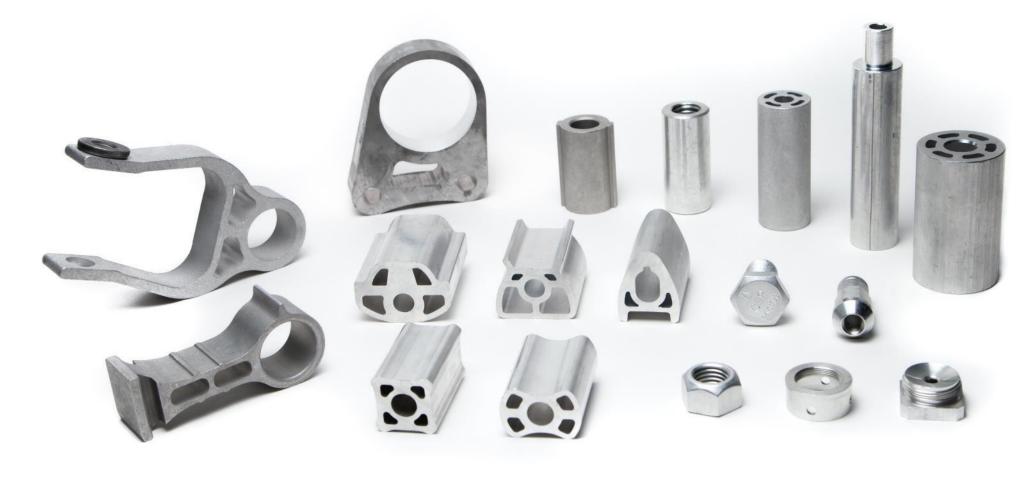

## COLD FORMED COMPONENTS

BOLTS, STUDS, WELD STUDS & SCREWS

## **COLD FORMED**

NUTS & PIPE NUTS: WELD SLEEVES, FRAME RAIL NUTS, PIPE NUTS, BARREL NUTS & STRUCTURAL COMPONENTS