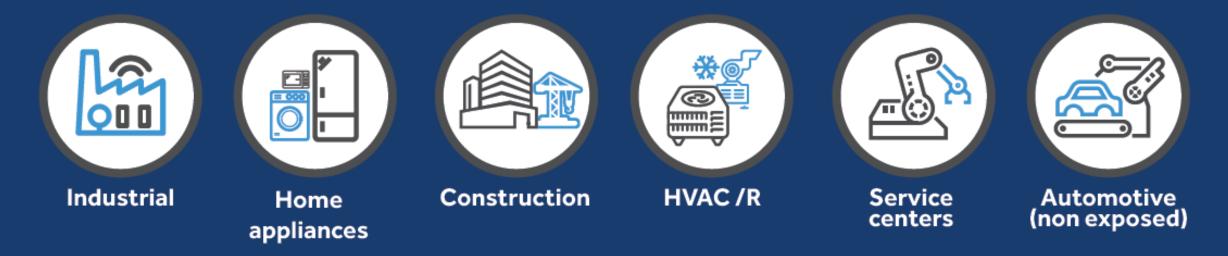

# More than 3,500 SKU's with participation in the following segments:

- Commercial
  Construction
- Industrial
- Automotive • OEMS

With this production line we are integrating products for the following markets.