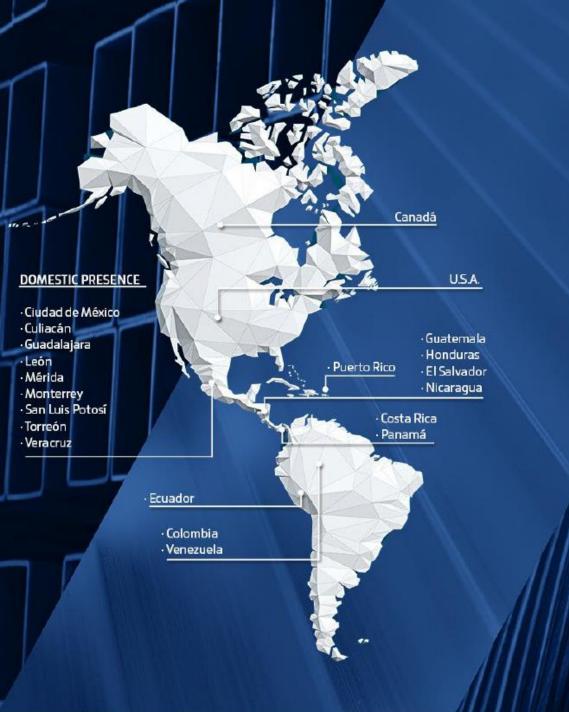

#### PERFILES





Grupo Industrial LM (GILM) its a private owned company established in 1964, the group has more than 50 years of experience offering metal based solutions (Steel, aluminium, cooper) to the market.



# **Brief History**



# Markets

# More than 3,500 SKU's with participation in the following segments:

- Commercial
  Construction
- Industrial
- Automotive • OEMS











### PRESENCE IN MORE THAN 10 COUNTRIES

AAMAATI ATTAARKANI ATTAAKKANI AT



5



## **Our Company**

Galvasid is equipped with state of the art equipment that complements its products and processes to meet the most strict international quality standards.



**Steel Division** 

MGILM

2 new production lines were concluded during 2019 (Coating line and hot dip continuous galvanizing line)

## **Galvasid Markets**

Galvasid, an LM Industrial Group company with more than 14 years of experience in the coated steel manufacturing, passionate about innovation, has developed a new coating line with state-of-the-art machinery and technology to meet international quality standards.

With this production line we are integrating products for the following markets.



## **Quality Standars**



### W