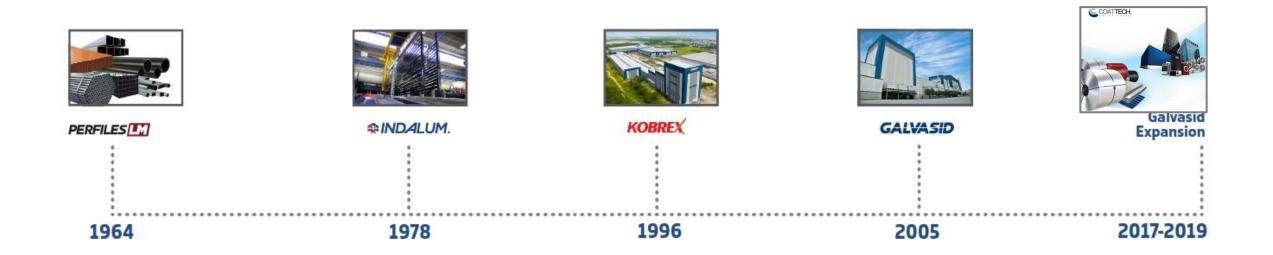

#### PERFILES





Grupo Industrial LM (GILM) its a private owned company established in 1964, the group has more than 50 years of experience offering metal based solutions (Steel, aluminium, cooper) to the market.



# **Brief History**



# Markets

# More than 3,500 SKU's with participation in the following segments:

- Commercial
  Construction
- Industrial
- Automotive • OEMS











### PRESENCE IN MORE THAN 10 COUNTRIES

AAMAATI ATTAARKANI ATTAAKKANI AT



5



## **Our Company**

Galvasid is equipped with state of the art equipment that complements its products and processes to meet the most strict international quality standards.



**Steel Division** 

MGILM

2 new production lines were concluded during 2019 (Coating line and hot dip continuous galvanizing line)

## **Galvasid Markets**

Galvasid, an LM Industrial Group company with more than 14 years of experience in the coated steel manufacturing, passionate about innovation, has developed a new coating line with state-of-the-art machinery and technology to m