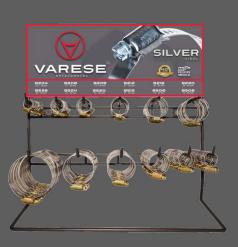

### STORE DISPLAY

### **EXHIBITOR**

#### **EXHIBITOR**

Barcode: 7506220421951