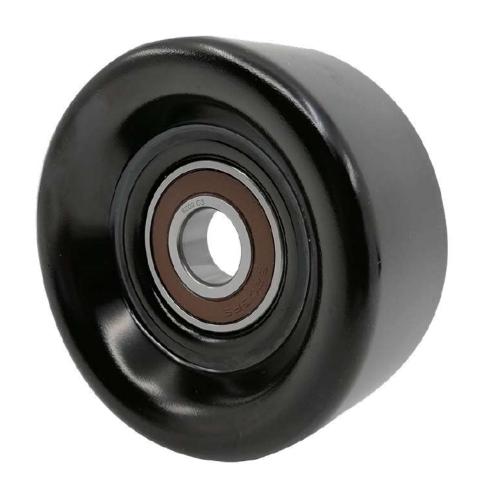

# METAL PULLEYS

### ABOUT US

In the manufacture of our Pulleys we use steels of the highest quality and resistance with manufacturing processes that guarantee our pulleys to comply with all international quality requirements.