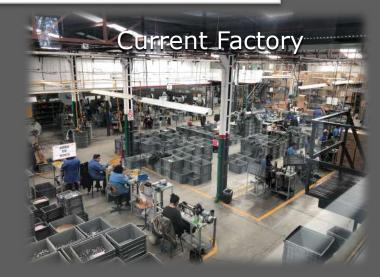

#### Two 100% automatic machines

1 Clamp per second per Machine (total 2 per second).

120 per minute 7,200 per hour

- 54,000 per day, per turn (x5x4x13=14,040,000)
  - 162,000 per full day (3 Turns)