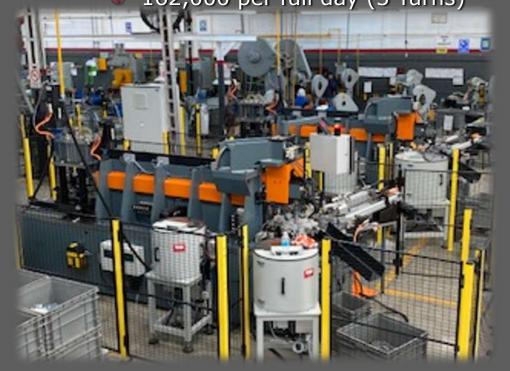

#### Two 100% automatic machines

1 Clamp per second per Machine (total 2 per second).

120 per minute 7,200 per hour

- 54,000 per day, per turn (x5x4x13=14,040,000)
  - 162,000 per full day (3 Turns)