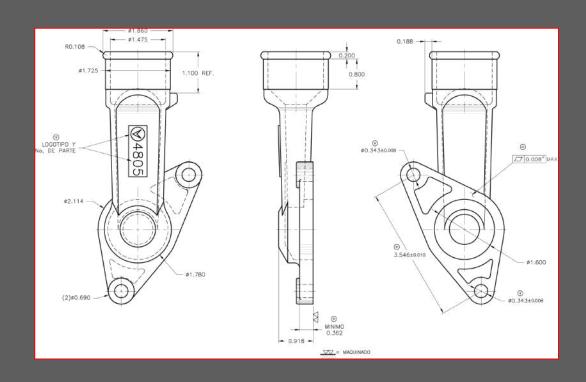

Year

Dado SAE Norm

20

20

20 35

Pounds x Inch

5/16"

SAE Norm Varese

Varese

50

50

Carbon Steel

Carbonite &

Galvanized

20

20

50 75 50 80

30

50 85

100% Stailess

Steel

100% Stailess

Steel

Pounds x Inch SAE 1/2"

Banda

Carbon Steel Carbonite & Housing Galvanized

> Carbon Steel Carbonite & Galvanized

100% Stailess Steel

Carbon Steel Carbonite & Galvanized Carbon Steel

Carbonite & Galvanized

100% Stailess Steel

Carbon Steel Carbonite, Galvanized & Topicalized

Carbon Steel Carbonite, Galvanized & Topicalized

Carbon Steel Carbonite & Galvanized

100% Mexico

Screw

Manufacturing 100% Mexico

100% Mexico

100% Mexico

#### CORROSION TEST







## ALUMINUM

#### INJECTION ALUMINUM



Pressure injection machines with a 90-ton closing capacity for products up to 1 kg.





## INJECTION ALUMINUM





## SAND CASTING







# METAL PULLEYS



### ABOUT US



• Mexpulley is a 100% Mexican company in the auto parts industry dedicated to the manufacture of automotive steel pulleys that began operations in January 2003.

• On February 5, 2020 VARESE SA de CV, acquired the shares of the company Mexpulley to expand the product portfolio incorporating the entire line of Pulleys.

### ABOUT US



In the manufacture of our Pulleys we use steels of the highest quality and resistance with manufacturing processes that guarantee our pulleys to comply with all international quality requirements.

Our work team reviews every detail in the manufacturing process with high-tech equipment, managing to manufacture highly competitive pulleys worldwide.

We are ISO 9001: 2008 c