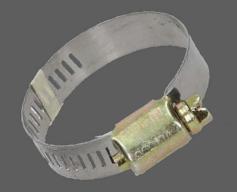

## CLAMPS

LINES:

Ajustable para Bota 16 Sizes

Ajustable Universal para Bota 2 Sizes

Ajustable sin Escala 9 Sizes

Ajustable de una Oreja 1 Size

Alto Torque 10 Sizes

Band
Housing
Screw
Omega
Nail

100% Stainless Steel

Carbon Steel, Carbonitrided & Galvanized

Mini sin Fin 11 Sizes

Uña 9 Sizes

Omega PVC 5 Sizes

Uña PVC 5 Sizes

Carbon Steel, Carbonitrided, Galvanized & Tropicalized

Mini sin Fin 12 Sizes