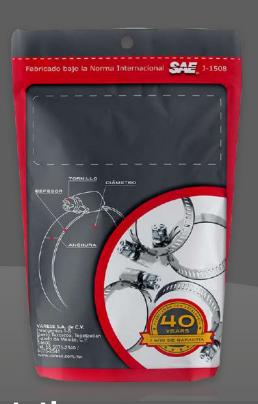

#### WHO IS VARESE

The Varese Company starts since on February 1979, whose main objective is the manufacture and commercialization of all types of steel clamps, with competitiveness in the processes according to ISO 9001-2008 and exceeding the SAE J1508 standard.

#### **EXHIBITOR**

Barcode: 7506220421951