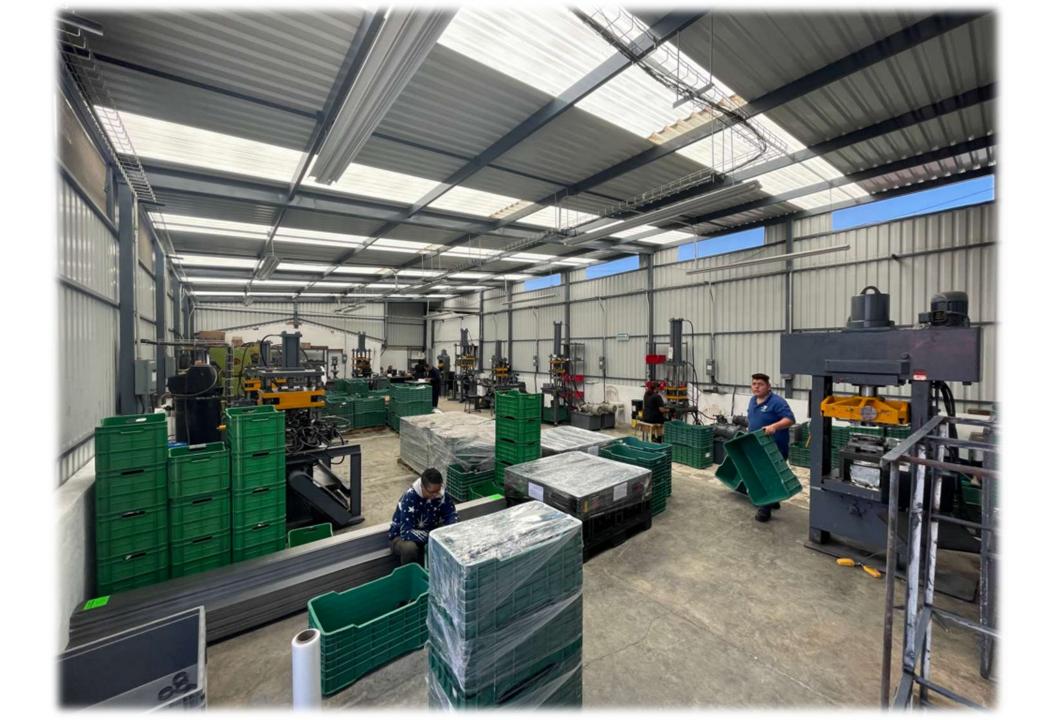

#### WHO IS VARESE

The Varese Company starts since on February 1979, whose main objective is the manufacture and commercialization of all types of steel clamps, with competitiveness in the processes according to ISO 9001-2008 and exceeding the SAE J1508 standard.

#### Two 100% automatic machines

1 Clamp per second per Machine (total 2 per second).

120 per minute 7,200 per hour

- 54,000 per day, per turn (x5x4x13=14,040,000)
  - 162,000 per full day (3 Turns)