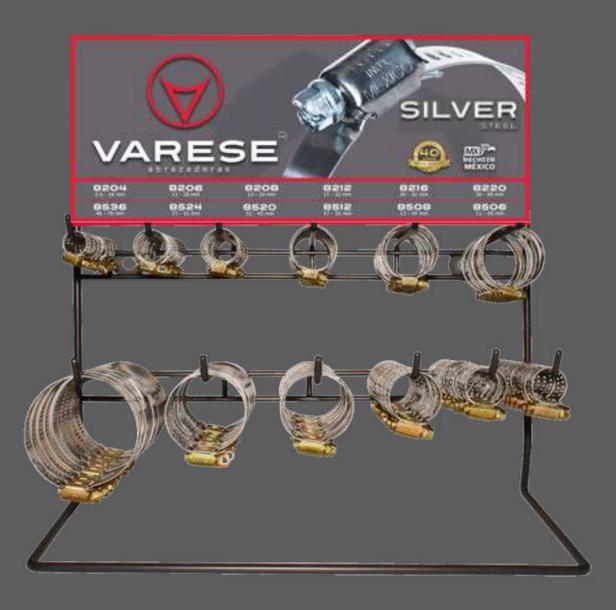

Ajustable de una Oreja 1 Size

Alto Torque 10 Sizes





Band
Housing
Screw
Omega
Nail

100% Stainless Steel

Carbon Steel, Carbonitrided & Galvanized



Mini sin Fin 11 Sizes





Uña 9 Sizes

Omega PVC 5 Sizes

Uña PVC 5 Sizes







Carbon Steel, Carbonitrided, Galvanized & Tropicalized

Mini sin Fin 12 Sizes





Media sin Fin 22 Sizes

Alta Presión 7 Sizes







#### LMS - Mini sin Fin 15 Sizes



#### LS - Media sin Fin 27 Sizes







Carbon Steel, Carbonitrided & Galvanized

LMV - Mini sin Fin 3 Sizes 4,6 y 8



LV - Media sin Fin 7 Sizes 8,10,12,16,20,24 y 32



## NEW MODEL





## 2 PRESENTATIONS: VARESE TRADITIONAL & NEW PRESENTATION



Traditional: Bulck Presentation







New Presentation: Zip Lock Bags with 4 or 10 Pieces

### STORE DISPLAY









### **EXHIBITOR**





#### **EXHIBITOR**



Barcode: 7506220421951







#### TECHNICAL CHARACTERISTICS





1 Year







Screw

Warranty Phillips Plano

1 Year

1 Year

1 Year

Dado SAE Norm

20

20

20 35

Pounds x Inch

5/16"

SAE Norm Varese

Varese

50

50

Carbon Steel

Carbonite &

Galvanized

20

20

50 75 50 80

30

50 85

100% Stailess

Steel

100% Stailess

Steel

Pounds x Inch SAE 1/2"

Banda

Carbon Steel Carbonite & Housing Galvanized

> Carbon Steel Carbonite & Galvanized

100% Stailess Steel

Carbon Steel Carbonite & Galvanized Carbon Steel

Carbonite & Galvanized

100% Stailess Steel

Carbon Steel Carbonite, Galvanized & Topicalized

Carbon Steel Carbonite, Galvanized & Topicalized

Carbon Steel Carbonite & Galvanized

100% Mexico

Screw

Manufacturing 100% Mexico

100% Mexico

100% Mexico