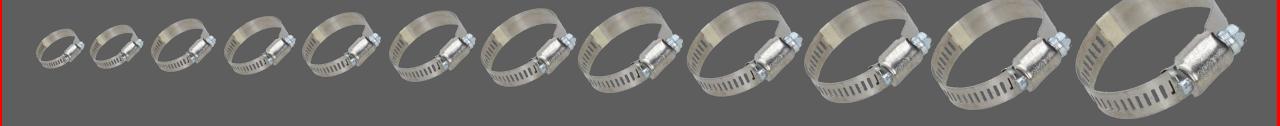

## CLAMPS

LINES:

Ajustable para Bota 16 Sizes

Ajustable Universal para Bota 2 Sizes

Ajustable sin Escala 9 Sizes

Ajustable de una Oreja 1 Size

Alto Torque 10 Sizes

Band
Housing
Screw
Omega
Nail

100% Stainless Steel

Carbon Steel, Carbonitrided & Galvanized

Mini sin Fin 11 Sizes

Uña 9 Sizes

Omega PVC 5 Sizes

Uña PVC 5 Sizes

Carbon Steel, Carbonitrided, Galvanized & Tropicalized

Mini sin Fin 12 Sizes

Media sin Fin 22 Sizes

Alta Presión 7 Sizes