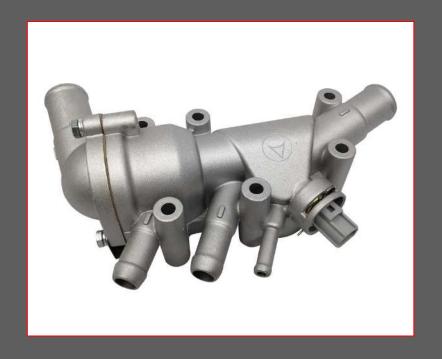

#### INJECTION ALUMINUM

Pressure injection machines with a 90-ton closing capacity for products up to 1 kg.