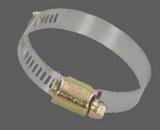

## CLAMPS

LINES:

Ajustable para Bota 16 Sizes

Ajustable Universal para Bota 2 Sizes

Ajustable sin Escala 9 Sizes

Ajustable de una Oreja 1 Size

Alto Torque 10 Sizes

Band
Housing
Screw
Omega
Nail

100% Stainless Steel

Carbon Steel, Carbonitrided & Galvanized

Mini sin Fin 11 Sizes

Uña 9 Sizes

Omega PVC 5 Sizes

Uña PVC 5 Sizes

Carbon Steel, Carbonitrided, Galvanized & Tropicalized

Mini sin Fin 12 Sizes