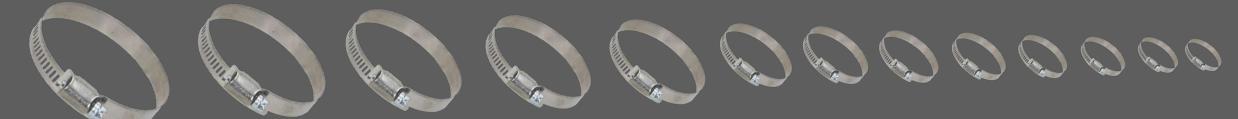

## CLAMPS

LINES:

Ajustable para Bota 16 Sizes

Ajustable Universal para Bota 2 Sizes

Ajustable sin Escala 9 Sizes

Ajustable de una Oreja 1 Size

Alto Torque 10 Sizes

Band
Housing
Screw
Omega
Nail

100% Stainless Steel

Carbon Steel, Carbonitrided & Galvanized

Mini sin Fin 11 Sizes

Uña 9 Sizes

Omega PVC 5 Sizes

Uña PVC 5 Sizes

Carbon Steel, Carbonitrided, Galvanized & Tropicalized

Mini sin Fin 12 Sizes

Media sin Fin 22 Sizes

Alta Presión 7 Sizes