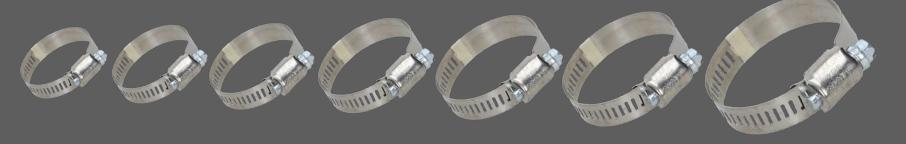

## CLAMPS

LINES:

Ajustable para Bota 16 Sizes

Ajustable Universal para Bota 2 Sizes

Ajustable sin Escala 9 Sizes

Ajustable de una Oreja 1 Size

Alto Torque 10 Sizes

Band
Housing
Screw
Omega
Nail

100% Stainless Steel

Carbon Steel, Carbonitrided & Galvanized

Mini sin Fin 11 Sizes

Uña 9 Sizes

Omega PVC 5 Sizes

Uña PVC 5 Sizes

Carbon Steel, Carbonitrided, Galvanized & Tropicalized

Mini sin Fin 12 Sizes

Media sin Fin 22 Sizes

Alta Presión 7 Sizes