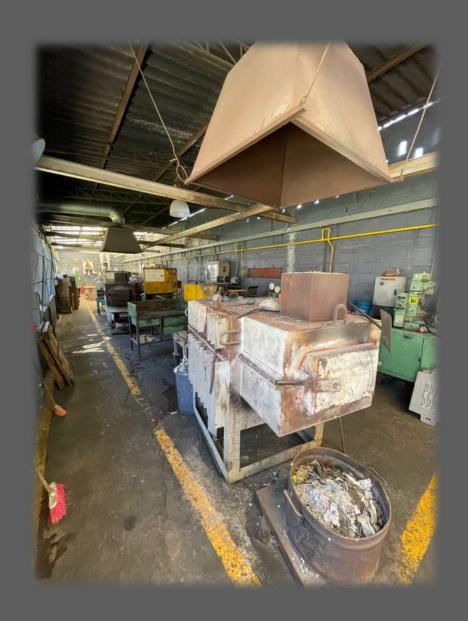

#### INJECTION ALUMINUM

Pressure injection machines with a 90-ton closing capacity for products up to 1 kg.

## SAND CASTING