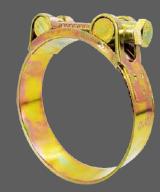

Media sin Fin 22 Sizes

Alta Presión 7 Sizes

#### LS - Media sin Fin 27 Sizes

Carbon Steel, Carbonitrided & Galvanized

LMV - Mini sin Fin 3 Sizes 4,6 y 8

LV - Media sin Fin 7 Sizes 8,10,12,16,20,24 y 32