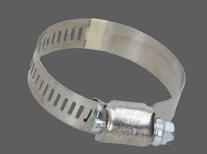

## CLAMPS

LINES:

Ajustable para Bota 16 Sizes

Ajustable Universal para Bota 2 Sizes

Ajustable sin Escala 9 Sizes

Ajustable de una Oreja 1 Size

Alto Torque 10 Sizes

Band
Housing
Screw
Omega
Nail

100% Stainless Steel

Carbon Steel, Carbonitrided & Galvanized

Mini sin Fin 11 Sizes

Uña 9 Sizes

Omega PVC 5 Sizes

Uña PVC 5 Sizes

Carbon Steel, Carbonitrided, Galvanized & Tropicalized

Mini sin Fin 12 Sizes