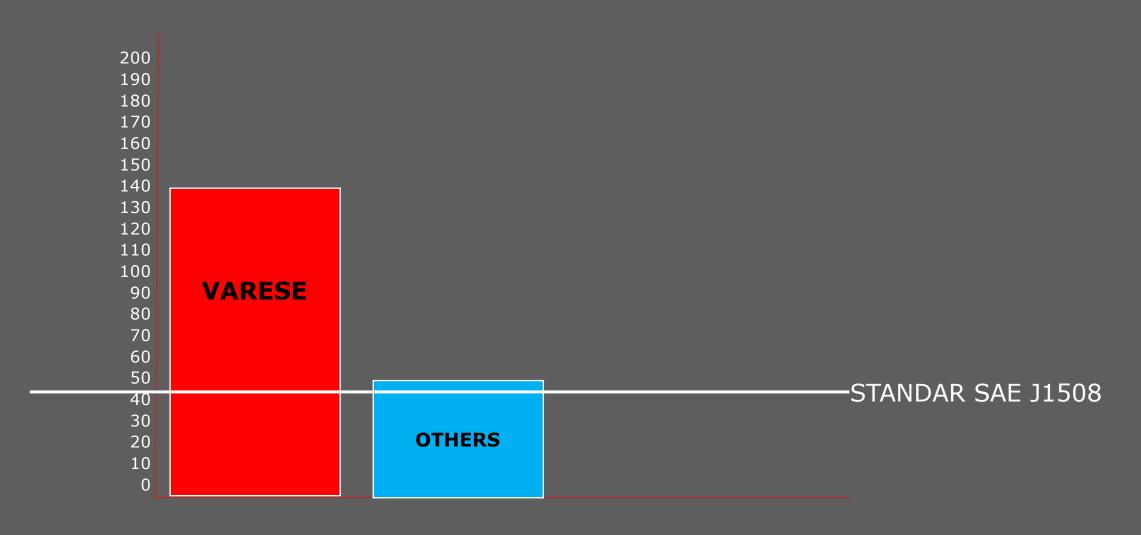

#### WHO IS VARESE

The Varese Company starts since on February 1979, whose main objective is the manufacture and commercialization of all types of steel clamps, with competitiveness in the processes according to ISO 9001-2008 and exceeding the SAE J1508 standard.