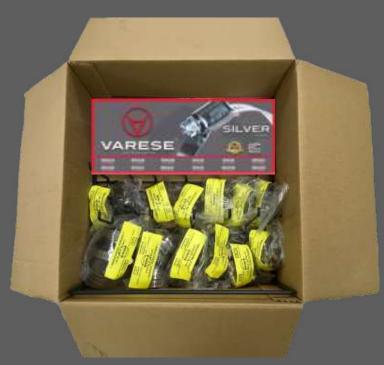

## 2 PRESENTATIONS: VARESE TRADITIONAL & NEW PRESENTATION

Traditional: Bulck Presentation

New Presentation: Zip Lock Bags with 4 or 10 Pieces

### STORE DISPLAY

### **EXHIBITOR**

#### **EXHIBITOR**

Barcode: 7506220421951