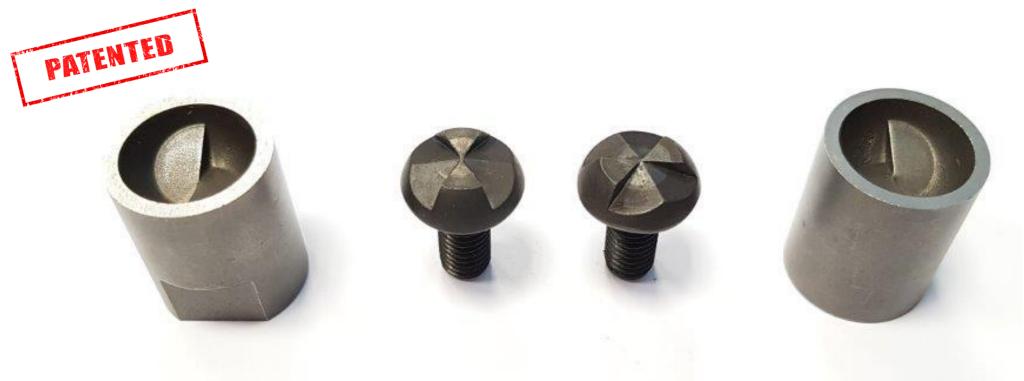

SEMBLING SYSTEMS



- Light Weight Series Made in Composite for in house assembling.
- Medium Series Made in Duralumin for field assembling.
- Heavy Weight Series Made in Tool Steel for torque tightening assembling.



automotive – windpower – aerospace – oil & gas – nuclear – civil engineering – railway – marine

#### <u>TH – TSH – SH - UH</u>

#### TSF SYSTEMS FOR PULLED UNIONS THAT GUARANTEES PRELOAD WITH LESS

#### THAN 5% DISPERSION







automotive – windpower – aerospace – oil & gas – nuclear – civil engineering – railway – marine

#### **BLADES SECTIONING SYSTEM**

**TSF SOLUTION TO REASSEMBLING SECTORED BLADES** 





automotive – windpower – aerospace – oil & gas – nuclear – civil engineering – railway – marine

#### SECURITY BOLT AND NUT

#### SOLUTION AGAINST EXTERNAL ATACKS





PATENTED

### global fastening solutions

automotive - windpower - aerospace - oil & gas - nuclear - civil engineering - railway - marine



#### **THE SOLUTION FOR SHEAR JOINTS**







automotive – windpower – aerospace – oil & gas – nuclear – civil engineering – railway – marine

### OTHER SECTORS

- Thanks to the tools available and our success in their implementation, **TSF** is able to provide the best service in fasteners and other products according to customer requirements.
- Always based on efficient service, high technical requirement and integral traceability; **TSF** is the perfect partner for any present and future industrial development.



automotive – windpower – aerospace – oil & gas – nuclear – civil engineering – railway – marine



www.tsftsh.com



automotive – wi