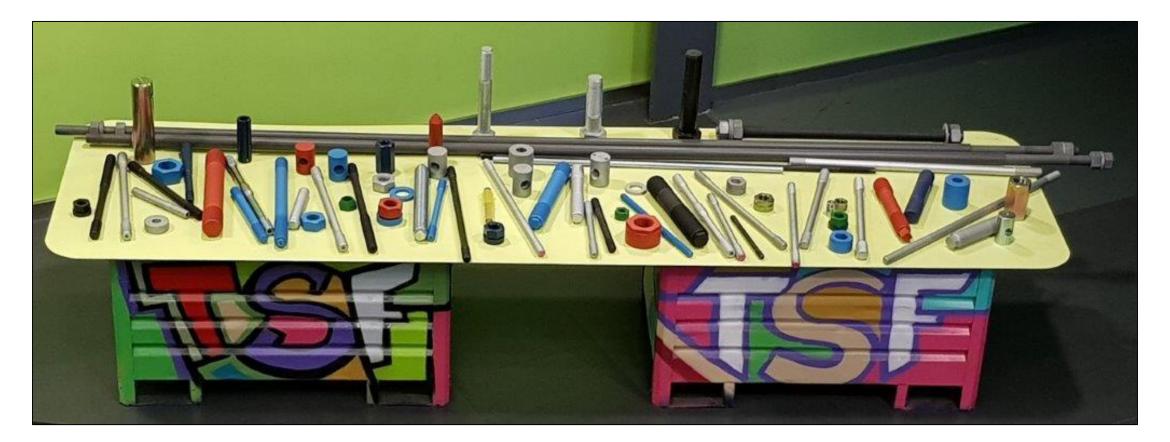

### WINDPOWER SECTOR

- Manufacturing of fasteners KITS for critical windmill assemblies: Foundation, Tower, Nacelle, Hub, and Blades, with Total Traceability.
- Sizes from M-24 up to M-150, cold formed, hot forged or machined, depending on the size and characteristics of each part and according to each customer specification.
- Wide range of coatings provided, Geomet, HDG, Xilant, etc...
- Products validated by accredited laboratory.

#### WINDPOWER SECTOR

#### T-BOLTS - BUSHINGS - ELASTIC PINS - PERPENDICULARITY NUTS - COUPLERS

automotive – windpower – aerospace – oil & gas – nuclear – civil engineering – railway – marine