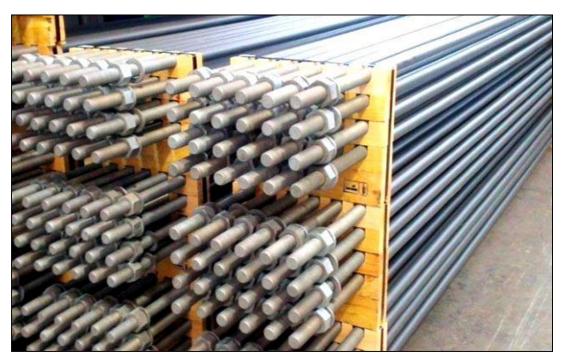

### WINDPOWER SECTOR

- Manufacturing of fasteners KITS for critical windmill assemblies: Foundation, Tower, Nacelle, Hub, and Blades, with Total Traceability.
- Sizes from M-24 up to M-150, cold formed, hot forged or machined, depending on the size and characteristics of each part and according to each customer specification.
- Wide range of coatings provided, Geomet, HDG, Xilant, etc...
- Products validated by accredited laboratory.

#### • ANCHOR BOLTS