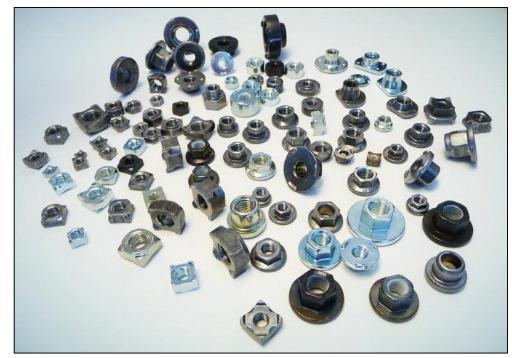

### <u>AUTOMOTIVE SECTOR</u>

#### <u>NUTS SERIES</u>

automotive – windpower – aerospace – oil & gas – nuclear – civil engineering – railway – marine