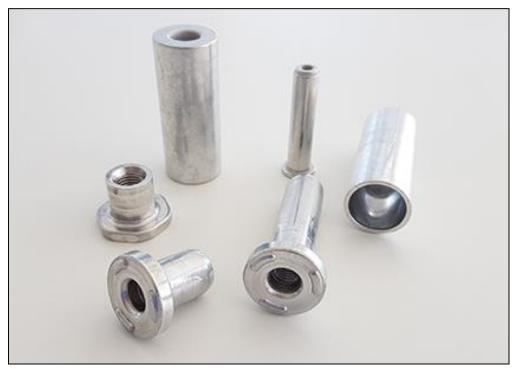

#### <u>AUTOMOTIVE SECTOR</u>

#### • <u>BUSHINGS</u>

#### • <u>SPECIAL PARTS</u>

automotive – windpower – aerospace – oil & gas – nuclear – civil engineering – railway – marine