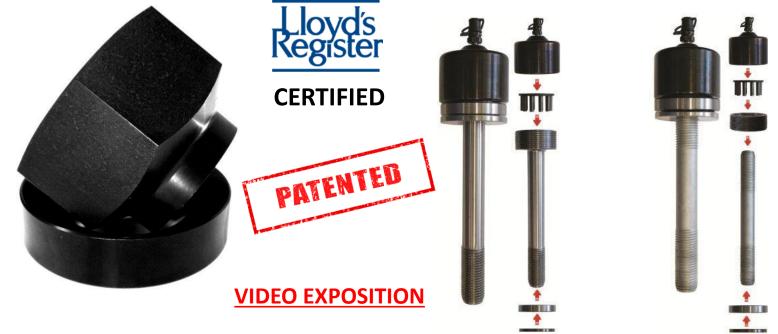

### <u>I+D+i DEVELOPMENTS</u>

- Stud Assembling Systems
- TH Tension Holder
- TSH Stretch Hold T-series
- SH Stretch Hold
- UH Universal Holder
- Blades Sectioning System
- Security Bolt and Nut
- SB Shear Bolt Variable Diameter Stud

### STUD ASSEMBLING SYSTEMS

- Light Weight Series Made in Composite for in house assembling.
- Medium Series Made in Duralumin for field assembling.
- Heavy Weight Series Made in Tool Steel for torque tightening assembling.