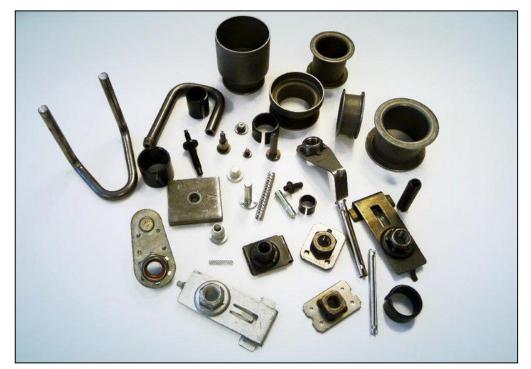

#### <u>AUTOMOTIVE SECTOR</u>

#### • <u>BUSHINGS</u>

#### • <u>SPECIAL PARTS</u>

automotive – windpower – aerospace – oil & gas – nuclear – civil engineering – railway – marine