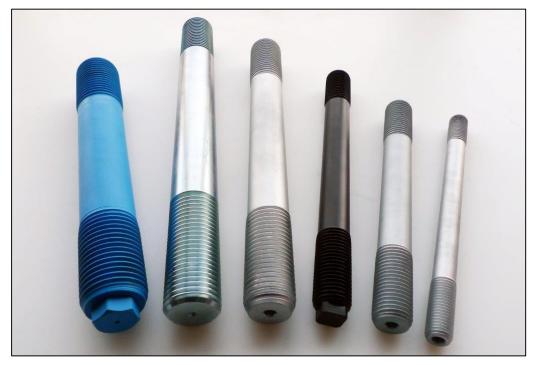

railway – marine

### WINDPOWER SECTOR

- Manufacturing of fasteners KITS for critical windmill assemblies: Foundation, Tower, Nacelle, Hub, and Blades, with Total Traceability.
- Sizes from M-24 up to M-150, cold formed, hot forged or machined, depending on the size and characteristics of each part and according to each customer specification.
- Wide range of coatings provided, Geomet, HDG, Xilant, etc...
- Products validated by accredited laboratory.



automotive – windpower – aerospace – oil & gas – nuclear – civil engineering – railway – marine

#### WINDPOWER SECTOR

#### T-BOLTS - BUSHINGS - ELASTIC PINS - PERPENDICULARITY NUTS - COUPLERS





automotive – windpower – aerospace – oil & gas – nuclear – civil engineering – railway – marine

#### WINDPOWER SECTOR

#### • STUDS SERIES



#### <u>STUDS PACKING</u>





automotive – windpower – aerospace – oil & gas – nuclear – civil engineering – railway – marine

#### WINDPOWER SECTOR

#### • ANCHOR BOLTS



#### ANCHOR BOLTS FOUNDATION





automotive - windpower - aerospace - oil & gas - nuclear - civil engineering - railway - marine

#### WINDPOWER SECTOR





automotive – windpower – aerospace – oil & gas – nuclear – civil engineering – railway – marine







automotive – windpower – aerospace – oil & gas – nuclear – civil engineering – railway – marine

### <u>I+D+i DEVELOPMENTS</u>

- Stud Assembling Systems
- TH Tension Holder
- TSH Stretch Hold T-series
- SH Stretch Hold
- UH Universal Holder
- Blades Sectioning System
- Security Bolt and Nut
- SB Shear Bolt Variable Diameter Stud



automotive – windpower – aer