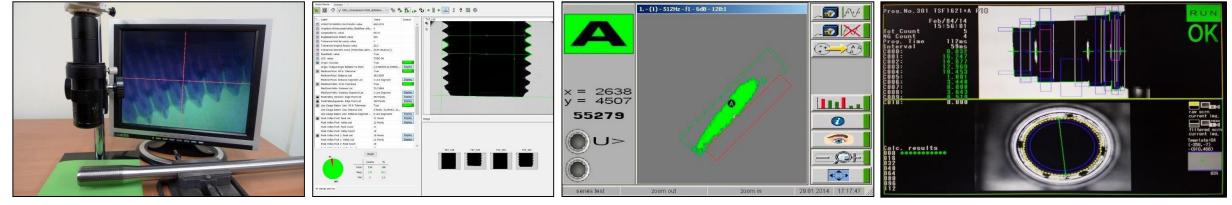

### **INSPECTION**

- Our fasteners can be provided with several unitary controls Per Customer Request.
- LASER LENS: for thread check.
- EDDY CURRENT: for heat treatment verification.
- OPTICAL SORTING: for dimensional checks.