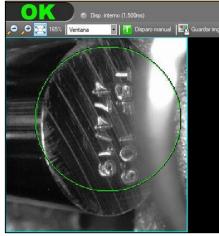

### **INSPECTION**

- Our fasteners can be provided with several unitary controls Per Customer Request.
- LASER LENS: for thread check.
- EDDY CURRENT: for heat treatment verification.
- OPTICAL SORTING: for dimensional checks.