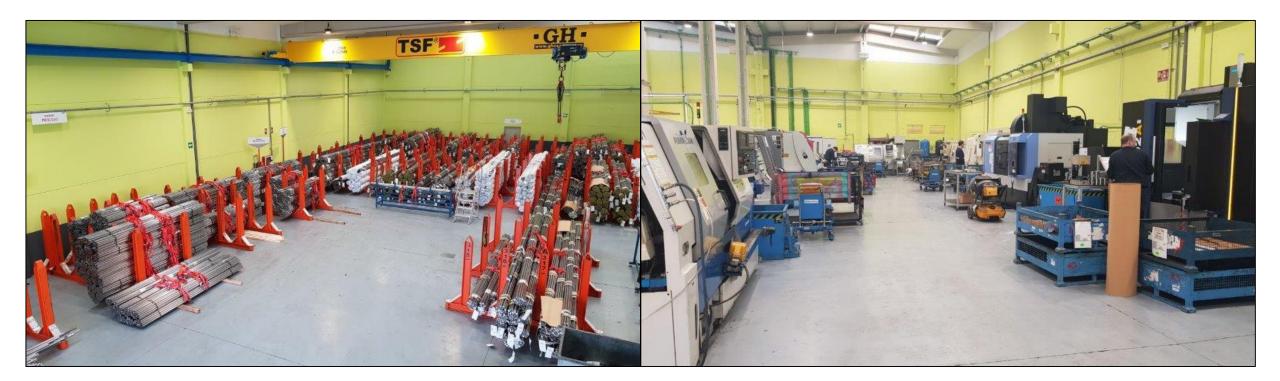

### FACILITIES

- PLANT: 14.000 m2
- BUILDING: 12.000 m2

- OFFICE: 2.500 m2
- STAFF: 50

automotive – windpower – aerospace – oil & gas – nuclear – civil engineering – railway – marine

#### FACILITIES

• WAREHOUSE: 6.000 m2 • CAPACITY: 15.000 europallets

www.tsftsh.com

automotive - windpower - aerospace - oil & gas - nuclear - civil engineering - railway - marine

#### FACILITIES

#### • FACTORY: 5.000 m2

automotive - windpower - aerospace - oil & gas - nuclear - civil engineering - railway - marine