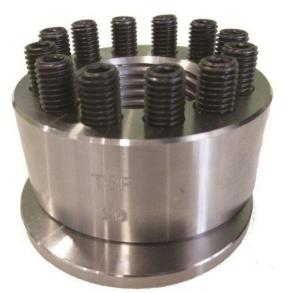

### <u>I+D+i DEVELOPMENTS</u>

- Stud Assembling Systems
- TH Tension Holder
- TSH Stretch Hold T-series
- SH Stretch Hold
- UH Universal Holder
- Blades Sectioning System
- Security Bolt and Nut
- SB Shear Bolt Variable Diameter Stud

### STUD ASSEMBLING SYSTEMS

- Light Weight Series Made in Composite for in house assembling.
- Medium Series Made in Duralumin for field assembling.
- Heavy Weight Series Made in Tool Steel for torque tightening assembling.