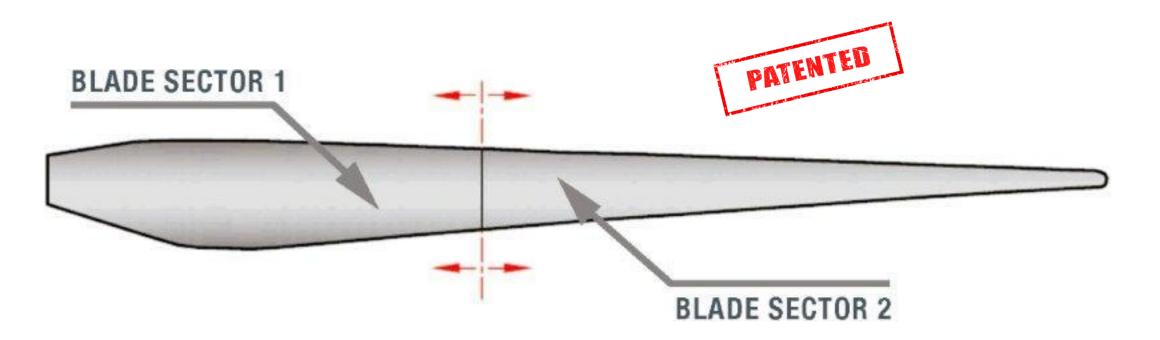

#### **BLADES SECTIONING SYSTEM**

**TSF SOLUTION TO REASSEMBLING SECTORED BLADES** 

automotive – windpower – aerospace – oil & gas – nuclear – civil engineering – railway – marine