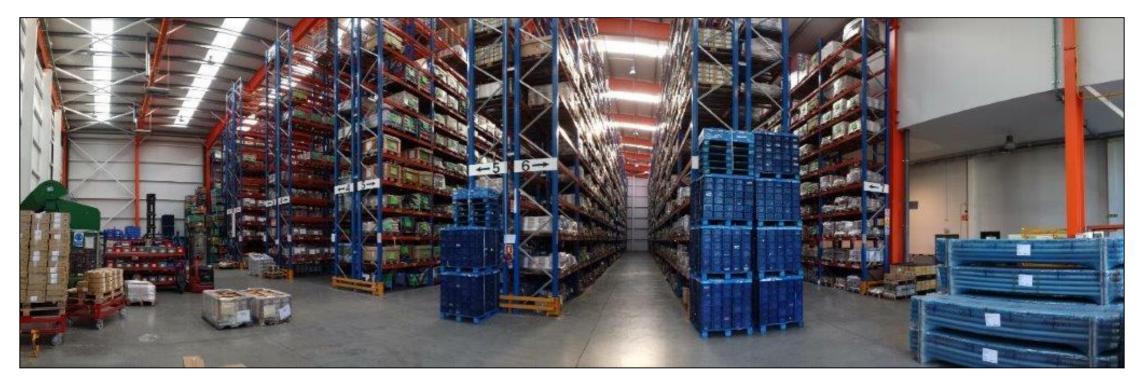

#### FACILITIES

• WAREHOUSE: 6.000 m2 • CAPACITY: 15.000 europallets

www.tsftsh.com

automotive - windpower - aerospace - oil & gas - nuclear - civil engineering - railway - marine