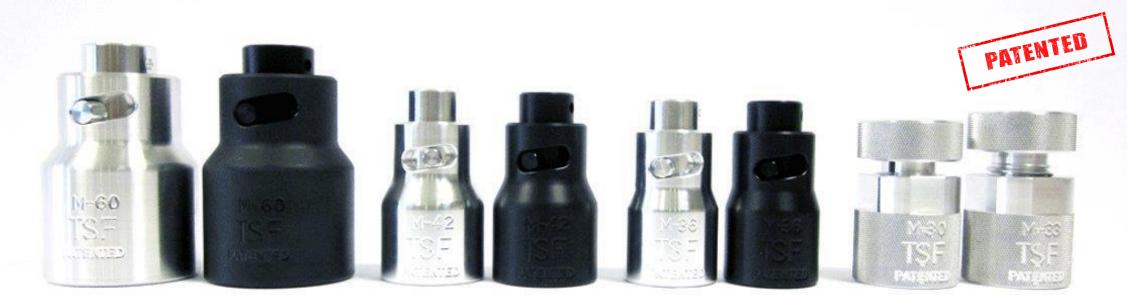

#### <u>TH – TSH – SH - UH</u>

#### TSF SYSTEMS FOR PULLED UNIONS THAT GUARANTEES PRELOAD WITH LESS

#### THAN 5% DISPERSION

automotive – windpower – aerospace – oil & gas – nuclear – civil engineering – railway – marine