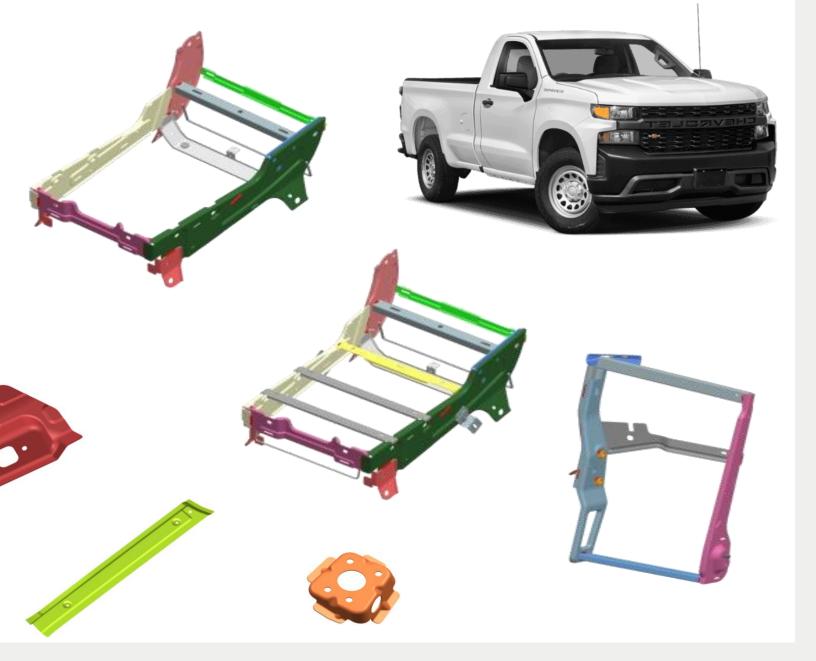

# Head Restraint **Assemblies**

Recliner **Assemblies** 

**Heal Shields** (Stainless Steel)

**Floor Lock** Assemblies

**Plants:** Naucalpan, Mexico.

**Vehicle:** T1XX Crew & Extended

Cab

**Plants:** Naucalpan, Mexico

**Vehicle: H-60** 

- Frame Assy Front Seat Back
- Frame Assy Front Seat Cushion
- Frame Assy Front Seat Back Air Vent
- PowerTrain

**Volume: 81,500** 

**Plants:** Naucalpan, Mexico

**Vehicle:** March / Infiniti QX50/60

**Products: Stamping Parts** 

**Volume:** 69,000

Plants: Naucalpan, Mexico

**Vehicle:** 482,430, 727, U725

MACH-E

Bronco