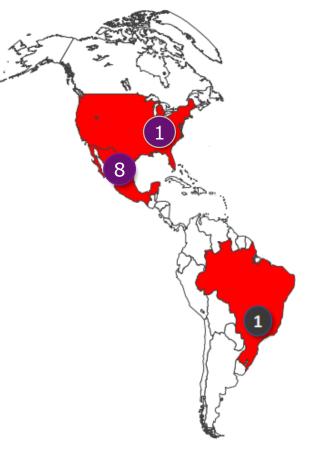

# 29 Global Structures Manufacturing and Assembly Locations

#### Brazil

Cacapava

#### **United States**

Roscommon, MI

#### Mexico

Arteaga

Hermosillo

Piedras negras

Ramos

Saltillo

Tláhuac

Naucalpan

Querétaro

# Americas Structures Manufacturing

#### Mexico

- 🔾 Arteaga 🛮 🚑
- Ramos
- 🔾 Saltillo 💿 %
- Hermosillo
- Piedras Negras
- Tlahuac
- Naucalpan

#### **United States**

- Roscommon, MI
- Morristown, TN

Track Assy

**Recliner Assy** 

Latch Assy

12 North & South American Structures Manufacturing and Assembly locations.