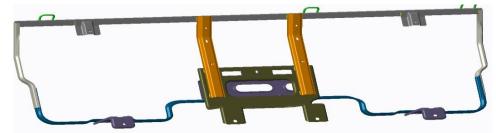

### Plants: Queretaro / Naucalpan, Mexico

**Vehicle: Tiguan / Jetta / Taos** 

**Products: Stamping Parts** 

**Volume: 220,000** 

**Plants:** Queretaro, Mexico

**Vehicle: T1XX SUV** 

Products: (SUV manual and power)
40% and 60% Back Frame Assembly
(Manual and electric) 138K parts & 235K annual parts.

40% and 60% Cushion Frame Assembly 373K annual parts

60% Stanchion Assembly 138K annual parts.

Lower cross 1.5M parts.

**Plants: Queretaro, Mexico** 

**Vehicle:** FBK2 (G05-G07 BMW

& X167 Mercedes-Benz)

Main Programs