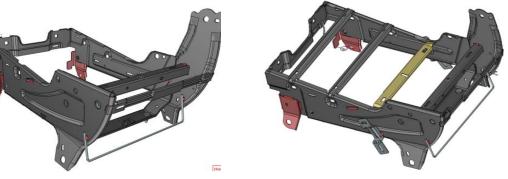

**Plants:** Naucalpan, Mexico

**Vehicle: H-60** 

- Frame Assy Front Seat Back
- Frame Assy Front Seat Cushion
- Frame Assy Front Seat Back Air Vent
- PowerTrain

**Volume: 81,500** 

**Plants:** Naucalpan, Mexico