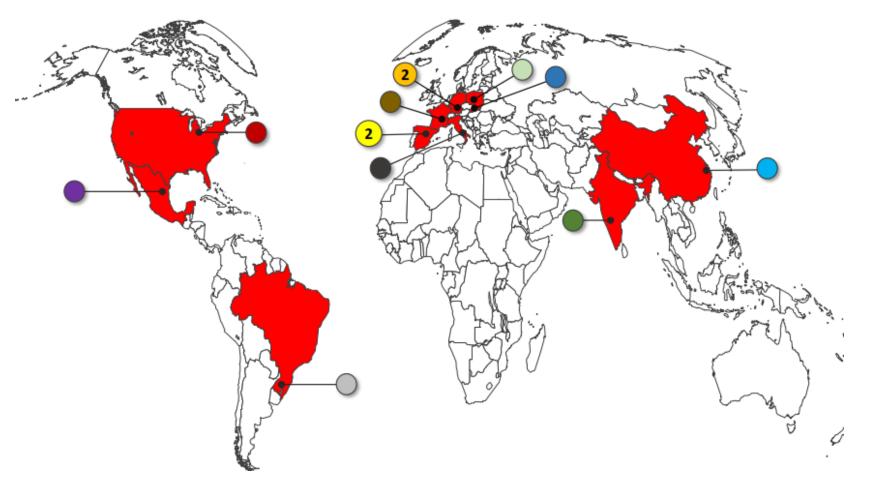

# 29 Global Structures Manufacturing and Assembly Locations

#### Brazil

Cacapava

#### China

Chongqing

Shanghai

Shenyang Wuhan

#### **Czech Republic**

Hranice

#### France

Loire

#### Germany

Munich Rietberg

#### India

Chennai Gonde Pune

#### Poland

Legnica Tychy

#### **Portugal**

Valencia

#### Slovakia

Presov

#### Spain

Ardasa

Magnesio PGA

#### **Thailand**

Rayong

#### **United States**

Roscommon, MI

#### Mexico

Arteaga

Hermosillo

Piedras negras

Ramos

Saltillo

Tláhuac

Naucalpan

Querétaro