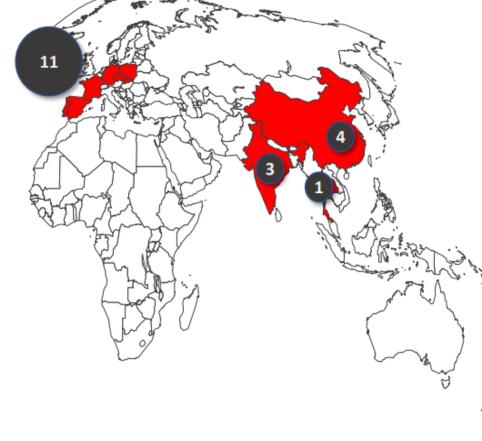

# 29 Global Structures Manufacturing and Assembly Locations

#### China

Chongqing

Shanghai

Shenyang Wuhan

#### **Czech Republic**

Hranice

#### France

Loire

#### Germany

Munich Rietberg

#### India

Chennai Gonde Pune

#### Poland

Legnica Tychy

#### **Portugal**

Valencia

#### Slovakia

Presov

#### Spain

Ardasa

Magnesio PGA

#### **Thailand**

Rayong