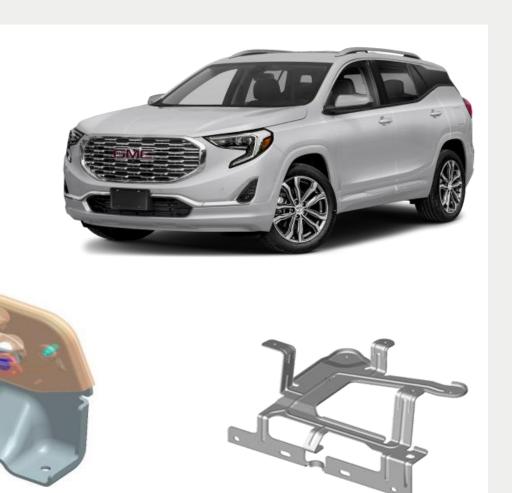

#### **Products:**

- SUV armrest
- 1st Row Seats 20%
- 2<sup>nd</sup> Row Cushion and back

**Volume: 1,940,000** 

Main Programs

**Plants:** Naucalpan, Mexico.

**Vehicle:** T1XX Regular Cab

#### **Products:**

- SUV armrest
- 1st Row Seats 20%
- 2<sup>nd</sup> Row Cushion and back

**Plants:** Naucalpan, Mexico.

**Vehicle: D2UG SUV** 

**Products:** (SUV armrest and seats)

**Volume: 255,000** 

Main Programs

### Plants: Queretaro / Naucalpan, Mexico

**Vehicle: Tiguan / Jetta / Taos** 

**Products: Stamping Parts** 

**Volume: 220,000** 

**Plants:** Queretaro, Mexico

**Vehicle: T1XX SUV** 

Products: (SUV manual and power)
40% and 60% Back Frame Assembly
(Manual and electric) 138K parts & 235K annual parts.