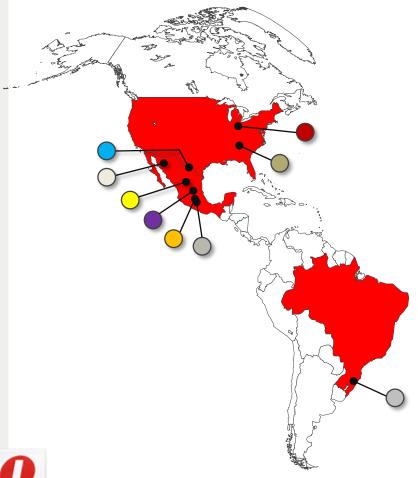

# Americas Structures Manufacturing

#### Brazil

Cacapava

#### Mexico

- 🔾 Arteaga 🛮 🚑
- Ramos
- 🔾 Saltillo 💿 %
- Hermosillo
- Piedras Negras
- Tlahuac
- Naucalpan

#### **United States**

- Roscommon, MI
- Morristown, TN

Track Assy

**Recliner Assy** 

Latch Assy

12 North & South American Structures Manufacturing and Assembly locations.