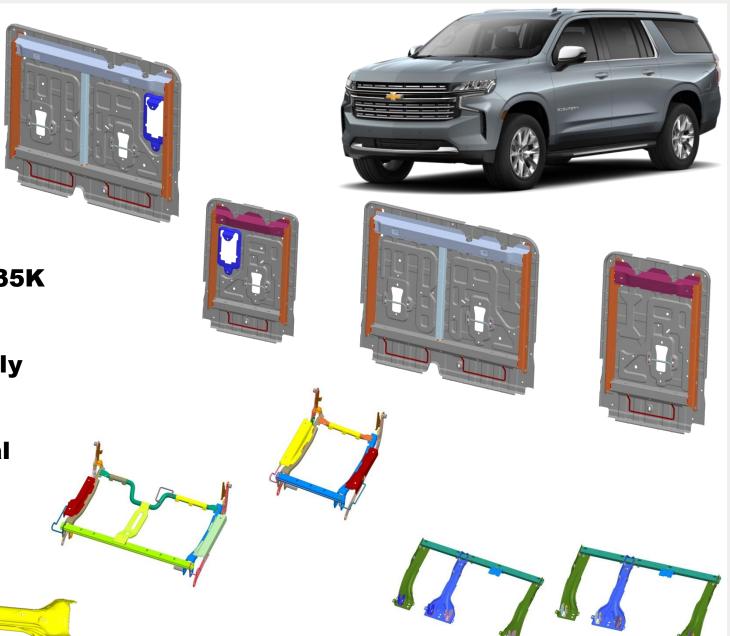

#### **Products:**

- SUV armrest
- 1st Row Seats 20%
- 2<sup>nd</sup> Row Cushion and back

**Volume: 1,940,000** 

Main Programs

**Plants:** Naucalpan, Mexico.

**Vehicle:** T1XX Regular Cab

#### **Products:**

- SUV armrest
- 1st Row Seats 20%
- 2<sup>nd</sup> Row Cushion and back

**Plants:** Naucalpan, Mexico.

**Vehicle: D2UG SUV** 

**Products:** (SUV armrest and seats)

**Volume: 255,000** 

Main Programs

**Plants:** Naucalpan, Mexico

**Vehicle: H-60** 

- Frame Assy Front Seat Back
- Frame Assy Front Seat Cushion
- Frame Assy Front Seat Back Air Vent
- PowerTrain

**Volume: 81,500** 

**Plants:** Naucalpan, Mexico

**Vehicle:** March / Infiniti QX50/60

**Products: Stamping Parts** 

**Volume:** 69,000

Plants: Naucalpan, Mexico

**Vehicle:** 482,430, 727, U725

MACH-E

Bronco

#### **Products:**

- **Frame Assy Rear Seat Cushion**
- **Cargo hooks**

**Volume: Several** 

**ESCAPE** 

**Bronco Sport** 

Main Programs

### Plants: Queretaro / Naucalpan, Mexico

**Vehicle: Tiguan / Jetta / Taos** 

**Products: Stamping Parts** 

**Volume: 220,000** 

**Plants:** Queretaro, Mexico

**Vehicle: T1XX SUV** 

Products: (SUV manual and power)
40% and 60% Back Frame Assembly
(Manual and electric) 138K parts & 235K annual parts.

40% and 60% Cushion Frame Assembly 373K annual parts

60% Stanchion Assembly 138K annual parts.

Lower cross 1.5M parts.

**Plants: Queretaro, Mexico** 

**Vehicle:** FBK2 (G05-G07 BMW

& X167 Mercedes-Benz)

Main Programs