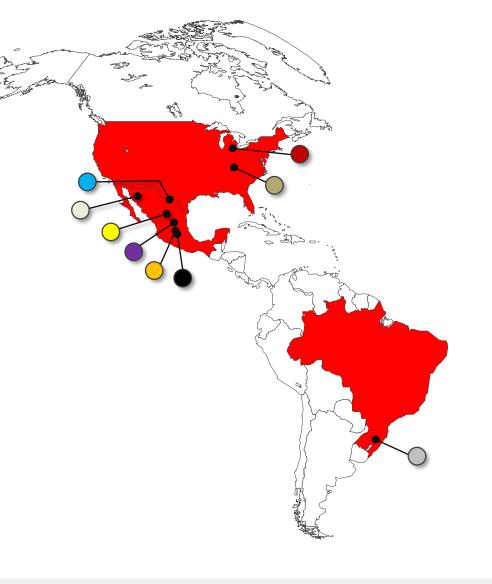

# Americas Structures Manufacturing

#### Brazil

Cacapava

#### Mexico

- 🔾 Arteaga 🛮 🚑
- Ramos
- 🔾 Saltillo 💿 %
- Hermosillo
- Piedras Negras
- Tlahuac
- Naucalpan

#### **United States**

- Roscommon, MI
- Morristown, TN

Track Assy

**Recliner Assy** 

Latch Assy

12 North & South American Structures Manufacturing and Assembly locations.