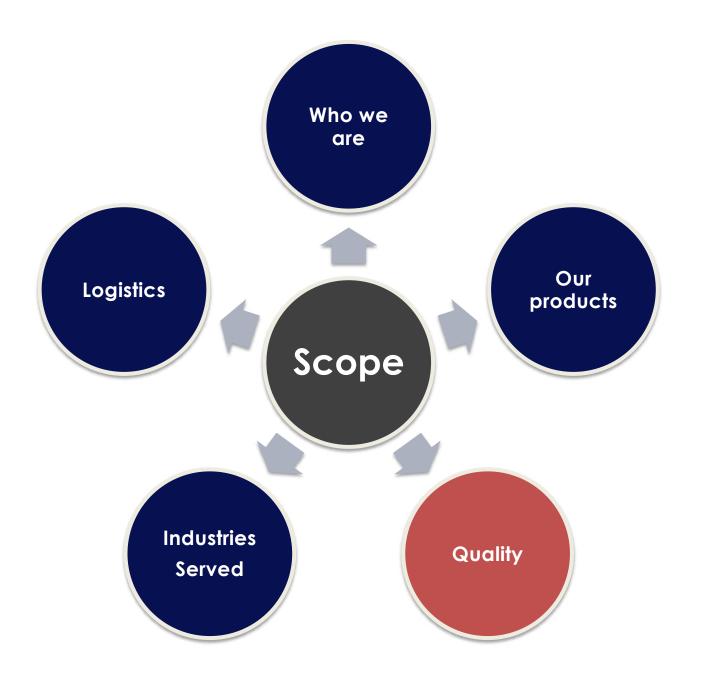

40, 8620
- ASTM A-29
- Size Range: 1/2" to 6"





### COLD DRAWN

- Grades: 1018, 1045, 1215, 8620, 12L14
- ASTM A-108
- Size Range: 1/2" to 2-1/2"
- Capacity: 20,000 tons/year



### TURNED AND POLISHED

- Grades: 1018, 1045, 4140, 8620, 1215 12L14
- ASTM A-108
- Size Range: 1-1/2" to 6"
- Capacity: 100,000 tons/year



### GROUND & POLISHED



- Grades: 1018, 1045, 1215
- ASTM A-108
- Size Range:
  - Cold Drawn-G&P: 3/4" to 2-3/16"
  - Turned-G&P: 1-1/2" to 4"
- Capacity: 5,000 tons/year



# VALUE ADDED SERVICES

- Application driven Steel Grade Developments
- Custom Diameters
- Tight tolerances
- Raw Material Stock
- Finished Product Stock
- Material processing available
- On time delivery and world class service
- Safety Stock / Business Partnerships
- Cut to length High volume









# QUALITY

- ISO 9001:2015



**CEPTNONKAT · CERTIFICADO · CERTIFICAT** <del>A</del>la 녊 ZERTIFIKAT · CERTIFICATE ·



#### CERTIFICATE

The Certification Body of TÜV SÜD AMERICA INC.

hereby certifies that

#### Kold Roll de Monterrey, S.A. de C.V.

Francisco I. Madero No. 370, Colonia El Lechugal Santa Catarina, Nuevo León, 66350 Mexico

Has implemented a Quality Management System in accordance with:

#### ISO 9001:2015

The scope of this Quality Management System includes:

#### Manufacture and Wholesale of Cold Drawn, Peeled and Ground & Polished SBQ Bars

Certificate Expiry Date: March 16, 2024

Certificate Registration No: 951 12 5900

Issue Date: March 17, 2021

Reissue Date: N/A







TÜV SÜD AMERICA INC + 10 Centennial Drive + Peabody, MA 01960 USA + www.TUVamerica.com TUV®