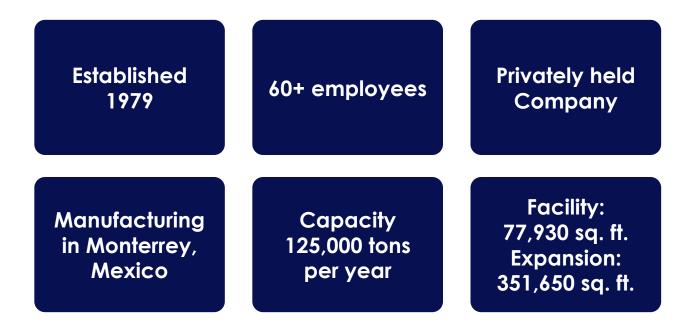

Leading manufacturer of cold drawn, cold finished and ground & polished steel rounds

# Manufacturer of cold finished steel round bars.

We offer personalized service tailored to your specific needs in manufacturing and distribution of cold-finished steel round bars. We are backed up by our world class quality and superior technical capacity.