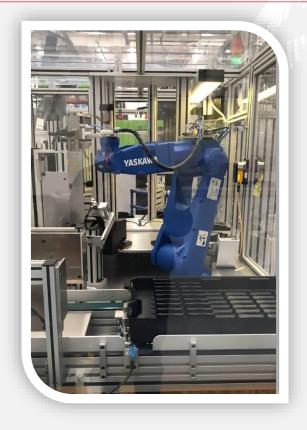

#### **OECHSLER Mexico: Assembly Lines**

Expert on Automation processes.

Assembly lines and rotary tables for complete actuators and gearboxes.

Extensive in-house expertise for the assessment of electronics and mechanics system solutions.

Special processing such as resistance welding, ultrasonic welding, pick & place and 100% testing.