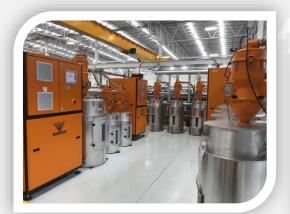

### **OECHSLER Mexico: Molding Machines**

**Injection Molding Machines** (27 from 70-260 Ton).