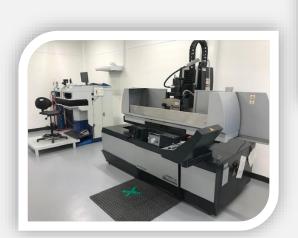

### **OECHSLER Mexico: Molding Machines**

**Injection Molding Machines** (27 from 70-260 Ton).