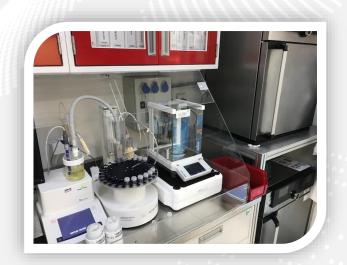

# **OECHSLER Mexico: Chemical and Metrology Laboratories**

- Viscosity capillary test.
- Melt Volume Rate & Melt Flow Rate.
- Moisture Content.
- Ash Content.