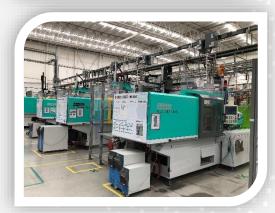

### **OECHSLER Mexico: Molding Machines**

**Injection Molding Machines** (27 from 70-260 Ton).