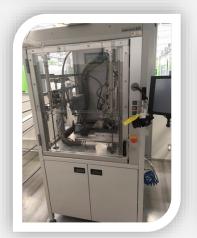

### **OECHSLER Mexico: Molding Machines**

**Injection Molding Machines** (27 from 70-260 Ton).