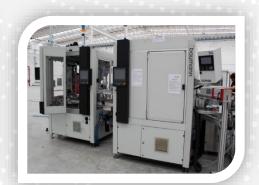

### **OECHSLER Mexico: Molding Machines**

**Injection Molding Machines** (27 from 70-260 Ton).