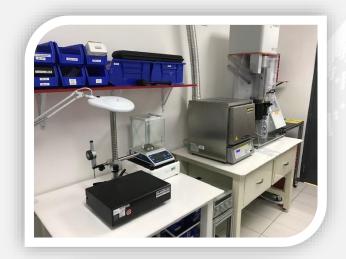

# **OECHSLER Mexico: Chemical and Metrology Laboratories**

- Viscosity capillary test.
- Melt Volume Rate & Melt Flow Rate.
- Moisture Content.
- Ash Content.