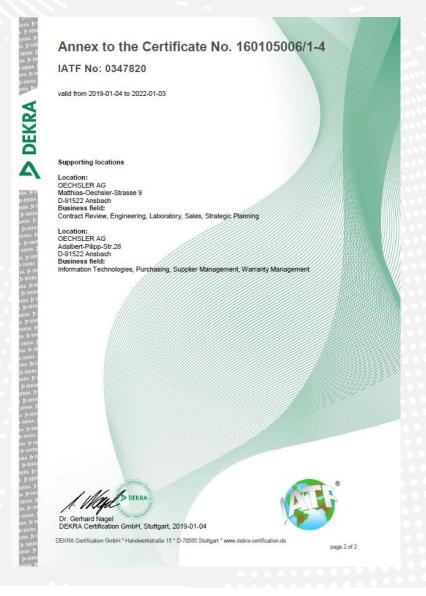

#### OECHSLER S.A. de C.V.

- Querétaro (established in 2012)
- Plant area: 14.480 m²
  Manufacturing area 6.800 m², office area 1600 m²
- Personal: 299 Employees (Administrative: 82, Production: 217)
- Services:
  - Manufacturing for automotive sector
  - Fully equipped laboratory
  - Toolshop
  - ISO 9001, IATF 16949
- Executive Board: Dr. Claudius Kozlik, Michael Meyer, Michael Träger

#### **Certification IATF 16949**

OECHSLER Mexico Molding

Assembly lines

Special processes