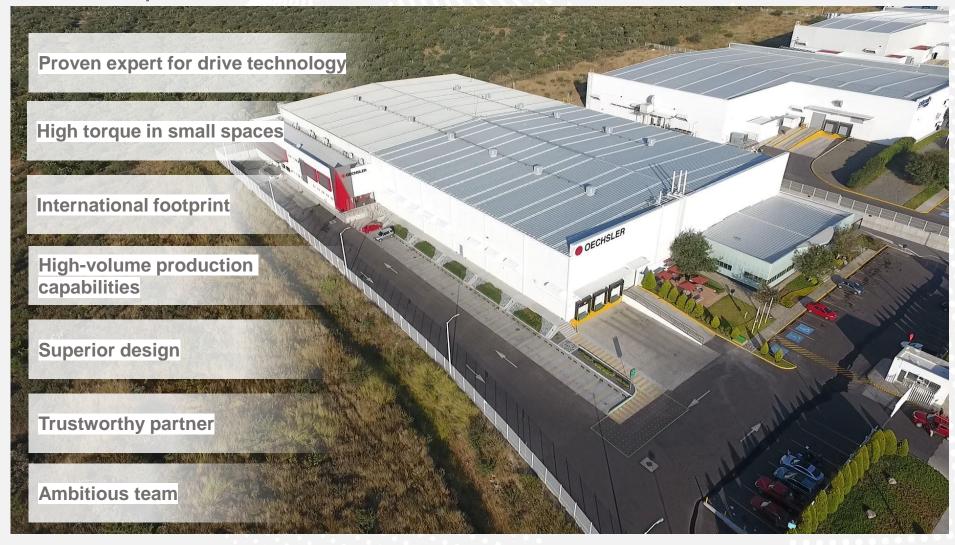

#### **Global Production Capabilities**

#### OECHSLER S.A. de C.V.

- Querétaro (established in 2012)
- Plant area: 14.480 m²
  Manufacturing area 6.800 m², office area 1600 m²
- Personal: 299 Employees (Administrative: 82, Production: 217)
- Services:
  - Manufacturing for automotive sector
  - Fully equipped laboratory
  - Toolshop
  - ISO 9001, IATF 16949
- Executive Board: Dr. Claudius Kozlik, Michael Meyer, Michael Träger