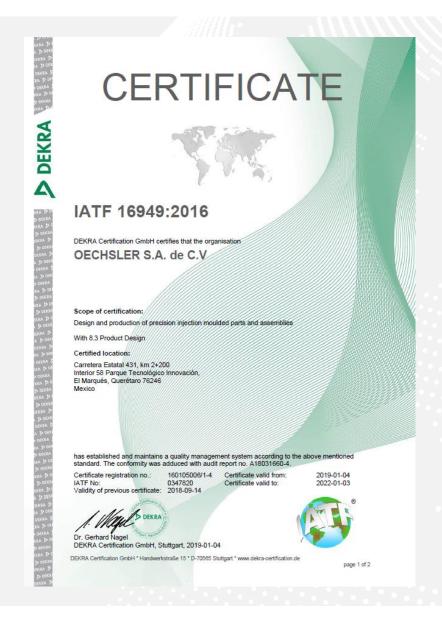

#### OECHSLER S.A. de C.V.

- Querétaro (established in 2012)
- Plant area: 14.480 m²
  Manufacturing area 6.800 m², office area 1600 m²
- Personal: 299 Employees (Administrative: 82, Production: 217)
- Services:
  - Manufacturing for automotive sector
  - Fully equipped laboratory
  - Toolshop
  - ISO 9001, IATF 16949
- Executive Board: Dr. Claudius Kozlik, Michael Meyer, Michael Träger

#### **Certification IATF 16949**

OECHSLER Mexico Molding

Assembly lines

Special processes