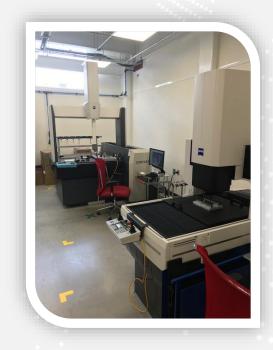

#### **OECHSLER Mexico: CMM Room**

- CMM.
- Frenco (Gear Tester).
- Vision System.
- Tensile/Compression test.
- Roughness meter.

OECHSLER Mexico Product Strategy

AUTOMOTIVE I MEDIZINTECHNIK I INDIVIDUELLE B AUTOMOTIVE I MEDICAL DEVICES I INDUSTR