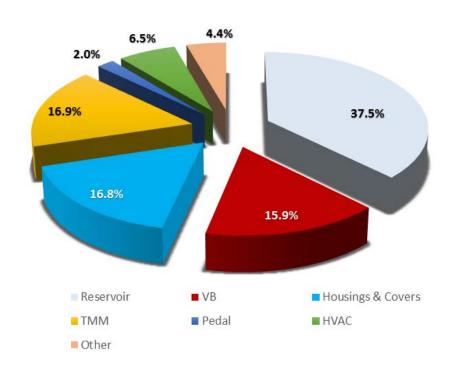

| Products Distribution 2021 | Share in% |
|----------------------------|-----------|
| Reservoir                  | 37.5%     |
| VB                         | 15.9%     |
| Housings & Covers          | 16.8%     |
| TMM                        | 16.9%     |
| Pedal                      | 2.0%      |
| HVAC                       | 6.5%      |
| Other                      | 4.4%      |
|                            | 100.0%    |