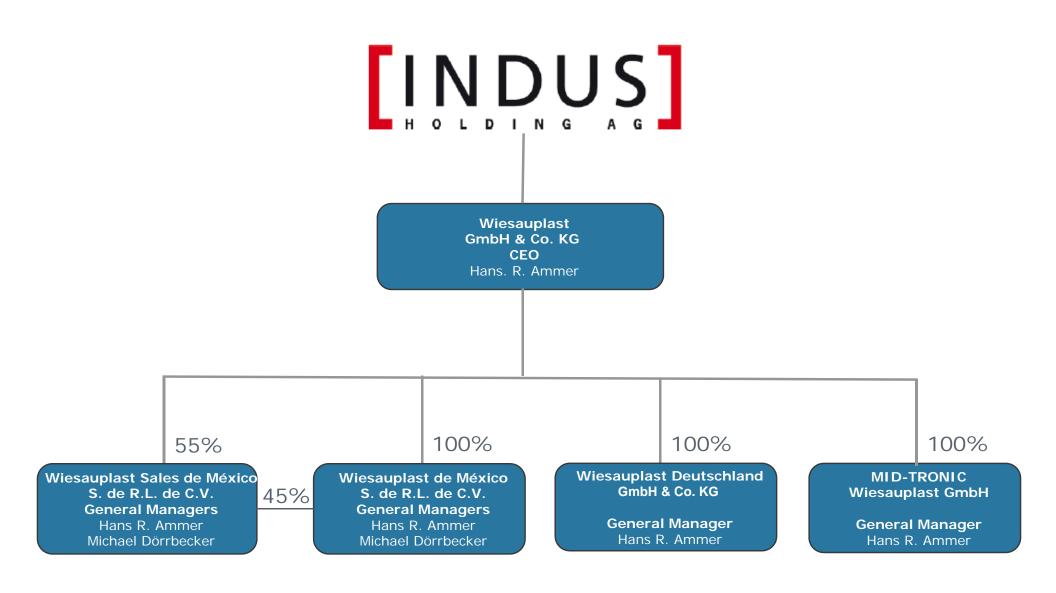

### **Organization Chart**

### Wiesauplast Group

Founded

Production space

Locations

**Employees** 

Turnover 2020

CEO

Shareholder

1958

 $40.000 \text{ m}^2 \text{ (WIP + WIMX)}$ 

Wiesau/Germany + Guanajuato/Mexico

570 (WIP + WIMX)

66 Mio. € (WIP + WIMX))

Hans R. Ammer

Indus Holding AG