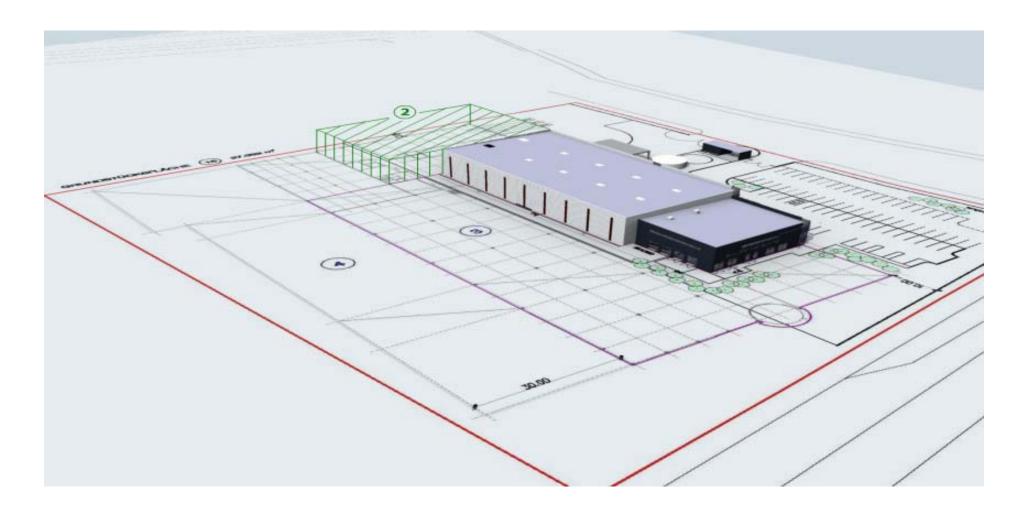

iesauplast de México is certified in accordance with IATF6949 and ISO9001/14001



### Wiesauplast Mexico

### **Global Supply**

WIMX: Guanajuato, Mexico

- New world-class facility
- Hyper-precision processing
- Injection & insert molding
- Automated production
- Complete assembly & secondary

operations







### **Tool Shop Capabilities**

### WIMX: Guanajuato - Mexico

- Mold maintenance and repair
- Mold making know how (Specialized training in HQ Wiesau, Germany)
- 2 CNC Machine (3 & 5 axis)
- 1 Wire cutting EDM machine
- 1 Die sinker EDM machine
- 2 Laser welding machine
- 2 Grinding machines
- 2 Milling machine
- 1 Lathe machine









# WIESAUPLAST – A new solution for injection moulding in Mexico



### **Expansion Building I**

# WIESAUPLAST

### **Global Supply – Mexico**



### **Business Partners**





























### **Market Distribution**

| Customer Distribution 2021 | Share in% |
|----------------------------|-----------|
| Bosch                      | 32.1%     |
| CAS                        | 22.4%     |
| Schaeffler                 | 16.9%     |
| ZF                         | 10.7%     |
| ВНТС                       | 6.5%      |
| Vitesco                    | 3.9%      |
| Hella                      | 3.5%      |
| Webasto                    | 2.1%      |
| Preh                       | 1.7%      |
| FTE/Valeo                  | 0.2%      |
|                            | 100%      |

| Products Distribution 2021 | Share in% |
|----------------------------|-----------|
| Reservoir                  | 37.5%     |
| VB